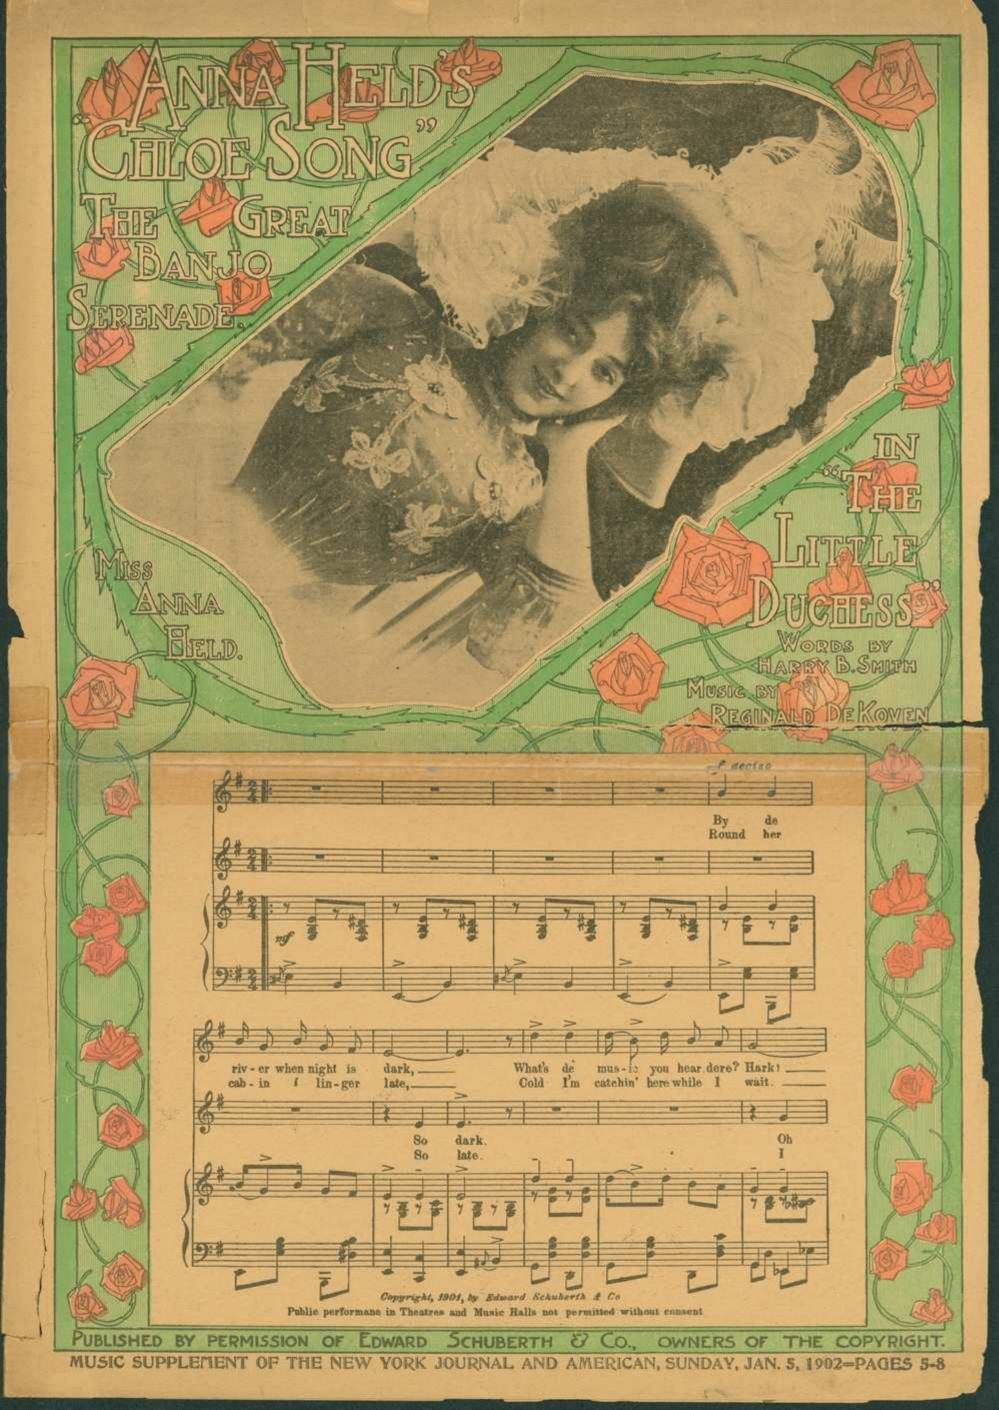

## Chloe Song / music by Reginald DeKoven; words by Harry B. Smith

Reginald De Koven

Harry B. Smith

Eduard Schuberth and Co. (New York)

Follow this and additional works at: https://egrove.olemiss.edu/sharris\_b

## Recommended Citation

De Koven, Reginald; Smith, Harry B.; and Eduard Schuberth and Co. (New York), "Chloe Song / music by Reginald DeKoven; words by Harry B. Smith" (1901). Sheet Music, 1900-1909. 18. https://egrove.olemiss.edu/sharris\_b/18