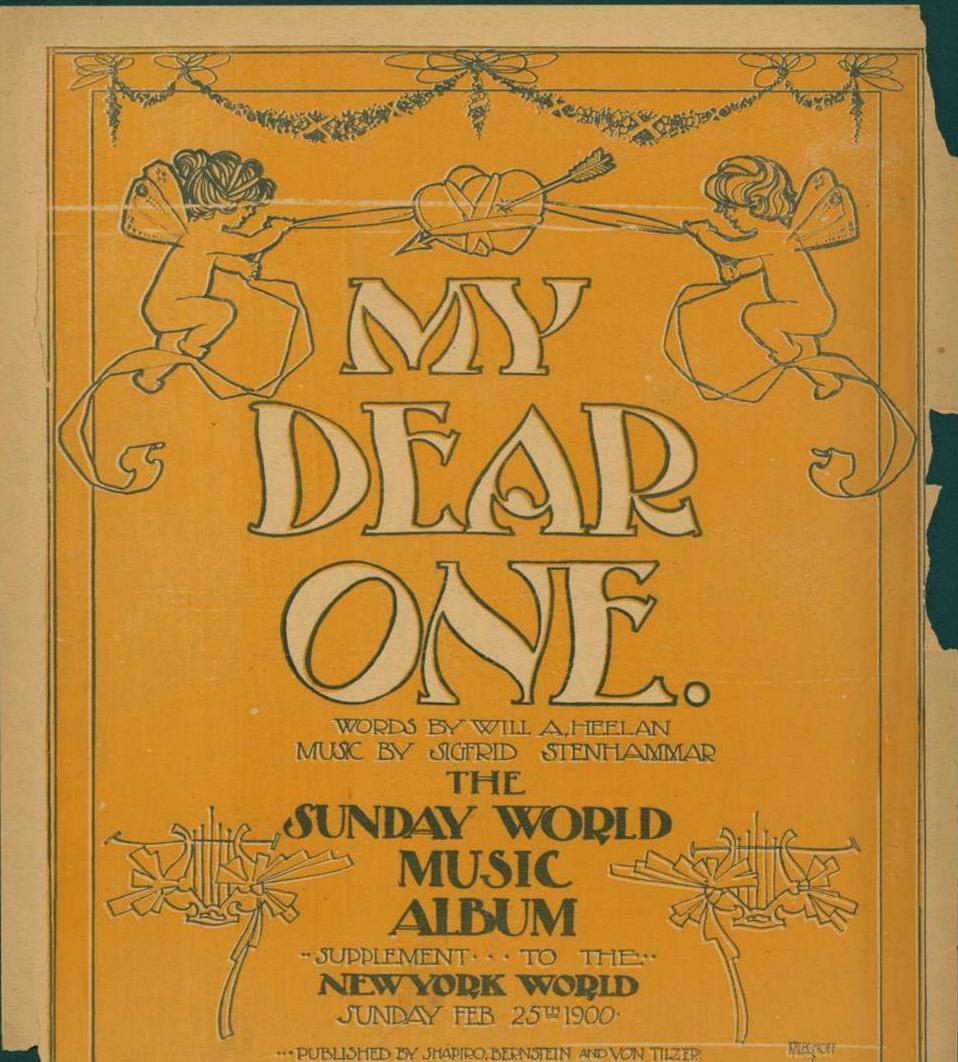

## My Dear One / music by Sigfrid Stenhammer; words by Will A. Heelan

Sigfrid Stenhammer

Will A. Heelan

Shapiro Bernstein and von Tilzer (New York)

Follow this and additional works at: https://egrove.olemiss.edu/sharris\_b

--- PUBLISHED BY SHAPIRO, BERNSTEIN AND VON TILZER

## MY DEAR ONE.