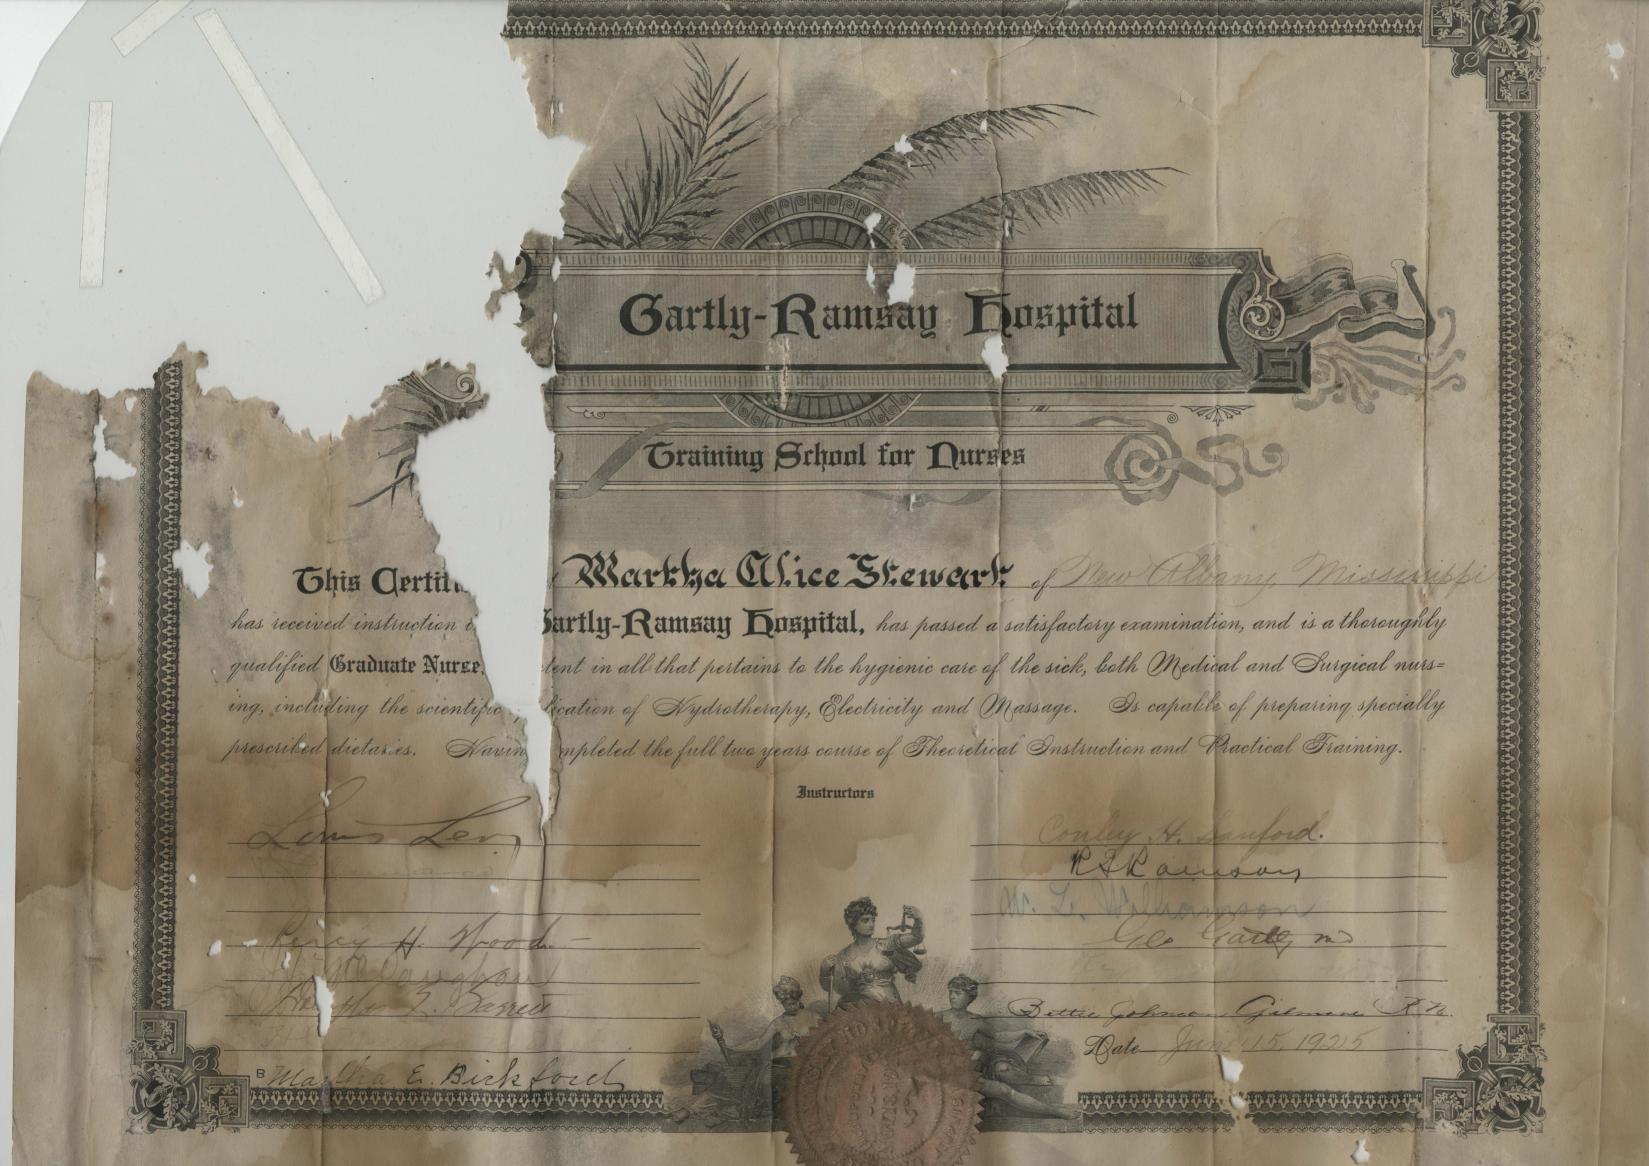

## University of Mississippi eGrove

Correspondence and Documents

Martha Alice Stewart Collection: Time on Parchman Farm, 1930s

1925

## Nursing school diploma, Martha Alice Stewart

Martha Alice Stewart

Follow this and additional works at: https://egrove.olemiss.edu/parch corr