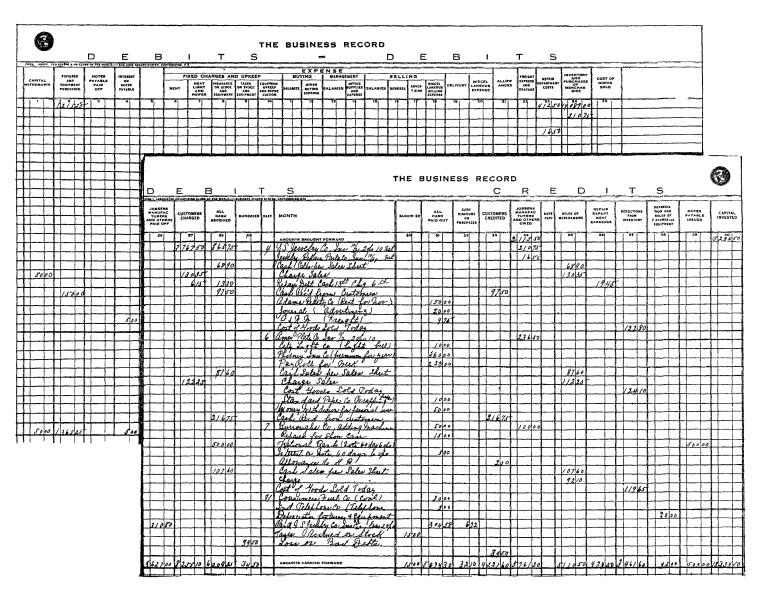

#### Four Simple Forms

This system consists of four simple forms in loose-leaf binders:

- 1. The Stock Record.
- 2. Sales Analysis Sheets and Monthly Inventory.
- 3. Business Record.
- 4. Trial Balance and Merchandising Summary.

This record will help you to promote the efficiency of your sales force and to know which departments are the best business producers. You can establish standards for the future.