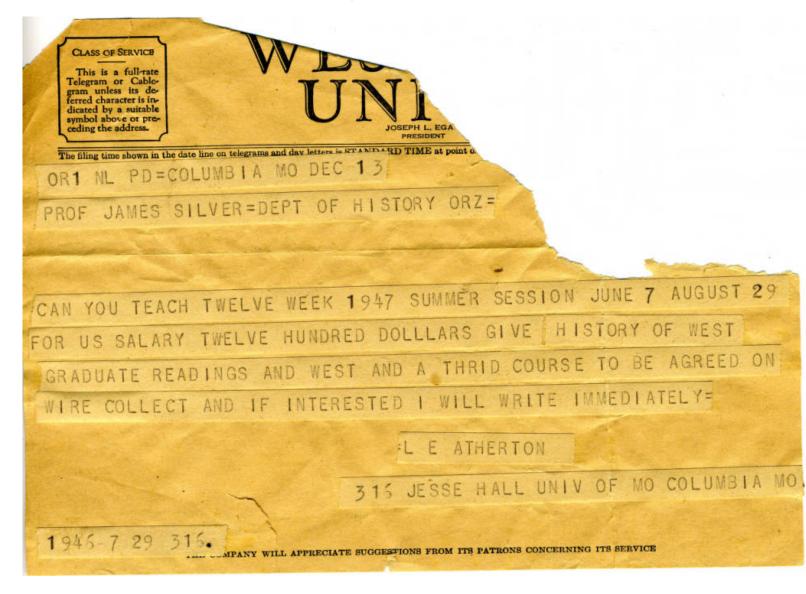

## L.E. Atherton to Professor James Silver, undated

L.E.Atherton

Follow this and additional works at: https://egrove.olemiss.edu/jws\_corr

## **Recommended** Citation

Atherton, L. E., "L.E. Atherton to Professor James Silver, undated" (1900). *Correspondence*. 351. https://egrove.olemiss.edu/jws\_corr/351

This Article is brought to you for free and open access by the James W. Silver Collection at eGrove. It has been accepted for inclusion in Correspondence by an authorized administrator of eGrove. For more information, please contact egrove@olemiss.edu.

## Print this item: L.E. Atherton to Professor James Silver, undated