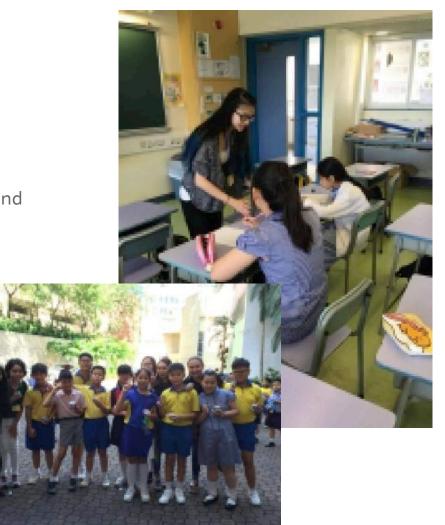

### Aida

Self-initiated project

Grouped with 2 local students and a student from Mexico

Health Awareness Week

Hing Tak Elementary School

Worked with 5th graders