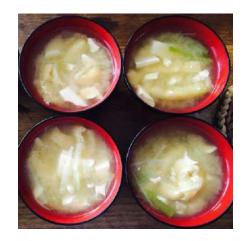

## Fun Experiences...

miso soup

homemade plum wine

. . . . . . . . .

Handwork: reuse the old envelopes, make an eco-fan, etc.