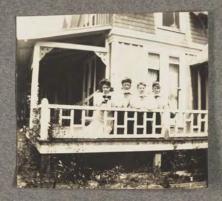

On a Sunday Ofternear. ( judy, Said, Doc Hauner.)

Home Sweet Home Noplace Whe Home

ALICE JUDY + 50

JURY - LIZZIEKWOX + SHIRLEY

EDITH RICK

HELIER TAUNIT STEMMISTE

EULA PRENNEN JEAN BALLANGER POLLY MILLIGAN EDITH RICK.