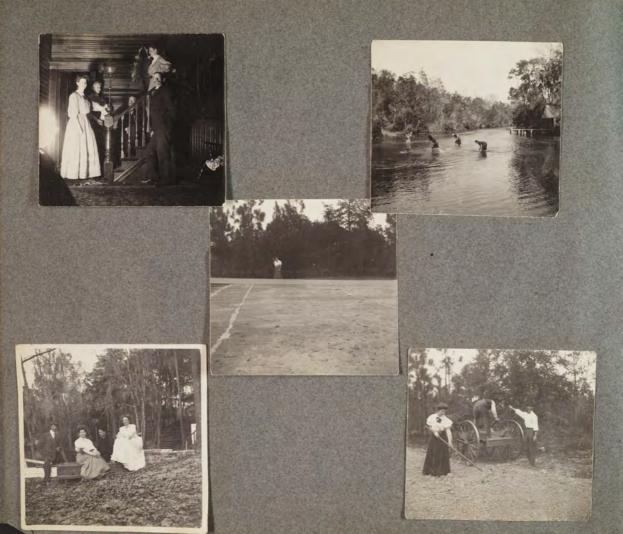

On a Sunday Ofternear. ( judy, Said, Doc Hauner.)

Home Sweet Home Noplace Whe Home

ALICE JUDY + 50

JURY - LIZZIEKWOX + SHIRLEY

EDITH RICK

HELIER TAUNIT STEMMISTE

EULA PRENNEN JEAN BALLANGER POLLY MILLIGAN EDITH RICK.