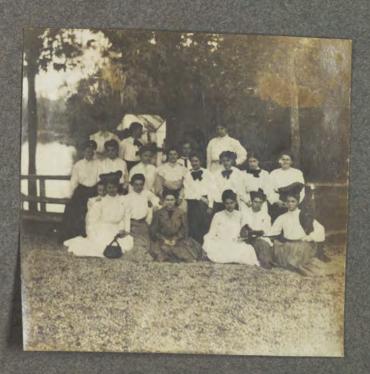

On a Sunday Ofternear. ( judy, Said, Doc Hauner.)

Home Sweet Home Noplace Whe Home

ALICE JUDY + 50

JURY - LIZZIEKWOX + SHIRLEY

EDITH RICK

HELIER TAUNIT STEMMISTE

EULA PRENNEN JEAN BALLANGER POLLY MILLIGAN EDITH RICK.

WHOE LONGYE

PANSY COTTAGE

FLORENCE ROBINSON

BYTHNY C.

GLEN CHENEY

COLBY PHREATON

FRANK BOOTH SHIRLEY CRAIG

MISS AMER RICH

WIKEBURRELL

EDITH RICK

HELEN STEINMETZ

JULIA - STEINMETZ

2 EAN BALLAWEER

LEAN BALLANGER
EDITH RICH

LUCY SADLER . B - SAM SADLER .

EDA BREWER