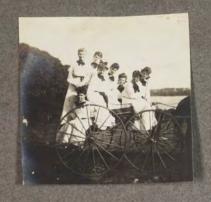

Album of Julia Steinmetz Ryder (Rollins 1902-05)

Gift of Helen Steinmetz

May, 1966

Mee Songley

to Sachley

roa Burriby

Sincy brong

Mary Starrong