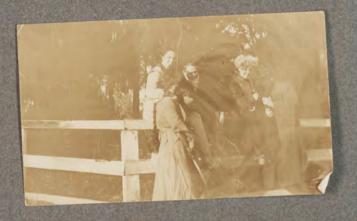

Album of Julia Steinmetz Ryder (Rollins 1902-05)

Gift of Helen Steinmetz

May, 1966

Mee Songley

to Sachley

roa Burriby

Sincy brong

Mary Starrong