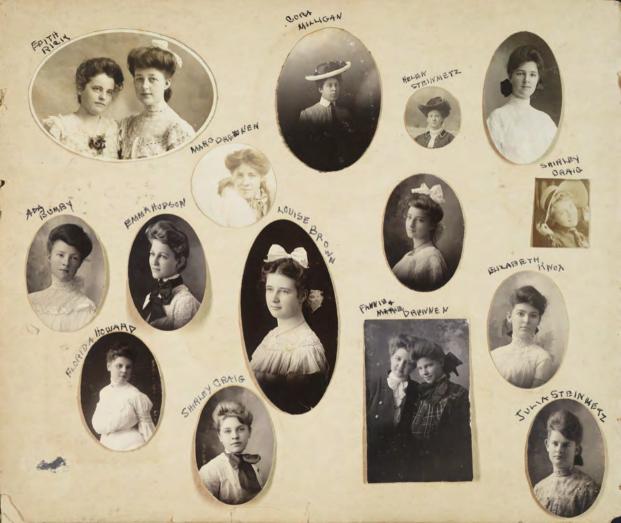

On a Sunday Ofternear. ( judy, Said, Doc Hauner.)

Home Sweet Home Noplace Whe Home

ALICE JUDY + 50

JURY - LIZZIEKWOX + SHIRLEY

EDITH RICK

HELIER TAUNIT STEMMISTE

EULA PRENNEN JEAN BALLANGER POLLY MILLIGAN EDITH RICK.

WIKEBURRELL

EDITH RICK

HELEN STEINMETZ

JULIA - STEINMETZ

2 EAN BALLAWEER

LEAN BALLANGER
EDITH RICH

LUCY SADLER . B - SAM SADLER .

EDA BREWER