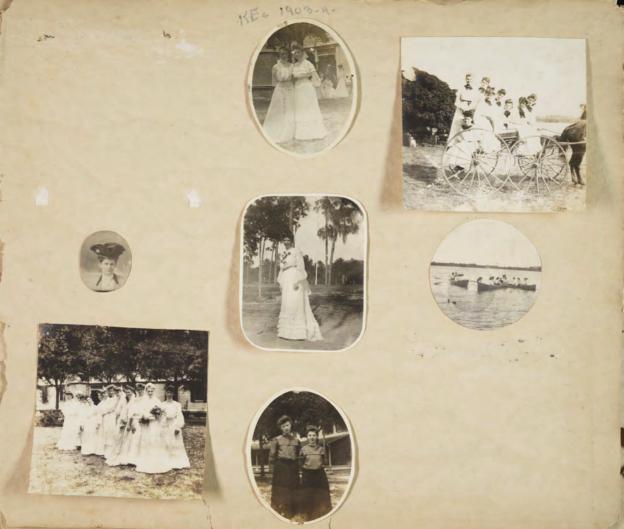

On a Sunday Ofternear. ( judy, Said, Doc Hauner.)

Home Sweet Home Noplace Whe Home

ALICE JUDY + 50

JURY - LIZZIEKWOX + SHIRLEY

EDITH RICK

HELIER TAUNIT STEMMISTE

EULA PRENNEN JEAN BALLANGER POLLY MILLIGAN EDITH RICK.

WHOE LONGYE

PANSY COTTAGE

FLORENCE ROBINSON

BYTHNY C.

GLEN CHENEY

COLBY PHREATON

FRANK BOOTH SHIRLEY CRAIG

MISS AMER RICH

WIKEBURRELL

EDITH RICK

HELEN STEINMETZ

JULIA - STEINMETZ

2 EAN BALLAWEER

LEAN BALLANGER
EDITH RICH

LUCY SADLER . B - SAM SADLER .

EDA BREWER