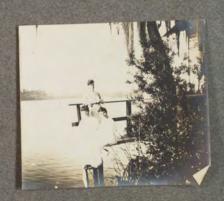

Album of Julia Steinmetz Ryder (Rollins 1902-05)

Gift of Helen Steinmetz

May, 1966

Mee Songley

to Sachley

roa Burriby

Sincy brong

Mary Starrong