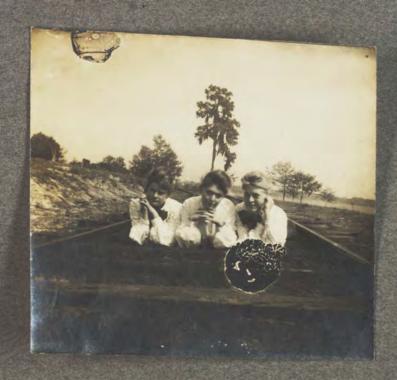

On a Sunday Ofternear. ( judy, Said, Doc Hauner.)

Home Sweet Home Noplace Whe Home

ALICE JUDY + 50

JURY - LIZZIEKWOX + SHIRLEY

EDITH RICK

HELIER TAUNIT STEMMISTE

EULA PRENNEN JEAN BALLANGER POLLY MILLIGAN EDITH RICK.