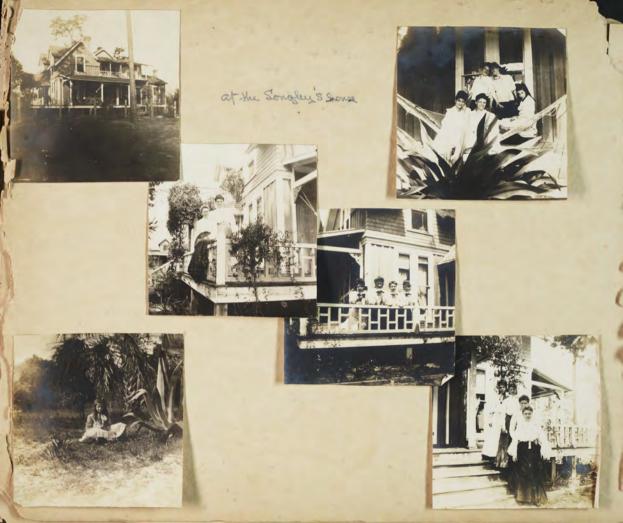

Album of Julia Steinmetz Ryder (Rollins 1902-05)

Gift of Helen Steinmetz

May, 1966

Mee Songley

to Sachley

roa Burriby

Sincy brong

Mary Starrong