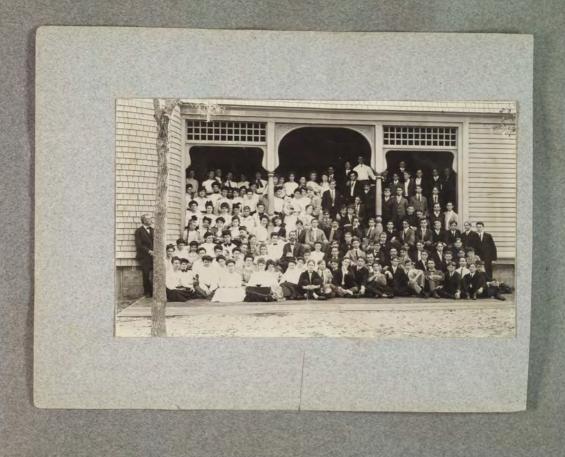

Album of Julia Steinmetz Ryder (Rollins 1902-05)

Gift of Helen Steinmetz

May, 1966

Mee Songley

to Sachley

roa Burriby

Sincy brong

Mary Starrong