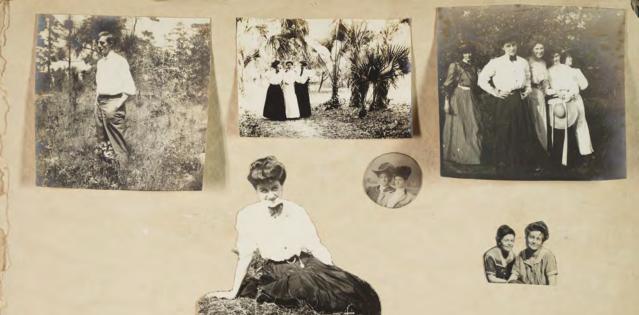

Album of Julia Steinmetz Ryder (Rollins 1902-05)

Gift of Helen Steinmetz

May, 1966

Mee Songley

to Sachley

roa Burriby

Sincy brong

Mary Starrong