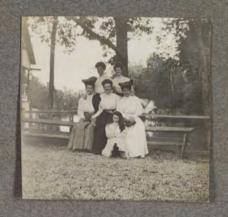

Album of Julia Steinmetz Ryder (Rollins 1902-05)

Gift of Helen Steinmetz

May, 1966

Mee Songley

to Sachley

roa Burriby

Sincy brong

Mary Starrong