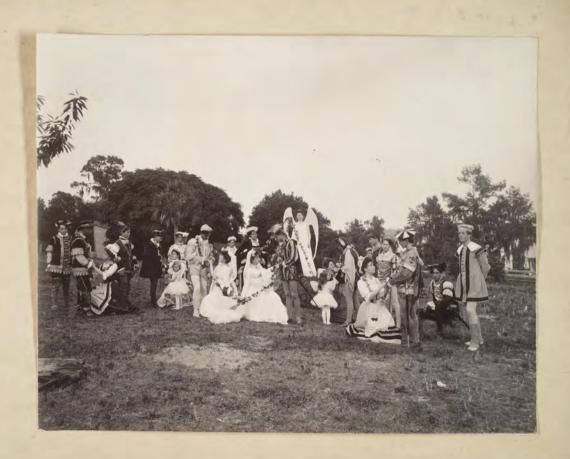

On a Sunday Ofternear. ( judy, Said, Doc Hauner.)

Home Sweet Home Noplace Whe Home

ALICE JUDY + 50

JURY - LIZZIEKWOX + SHIRLEY

EDITH RICK

HELIER TAUNIT STEMMISTE

EULA PRENNEN JEAN BALLANGER POLLY MILLIGAN EDITH RICK.

WHOE LONGYE

PANSY COTTAGE

FLORENCE ROBINSON

BYTHNY C.

GLEN CHENEY

COLBY PHREATON

FRANK BOOTH SHIRLEY CRAIG

MISS AMER RICH

WIKEBURRELL

EDITH RICK

HELEN STEINMETZ

JULIA - STEINMETZ

2 EAN BALLAWEER

LEAN BALLANGER
EDITH RICH

LUCY SADLER . B - SAM SADLER .

EDA BREWER