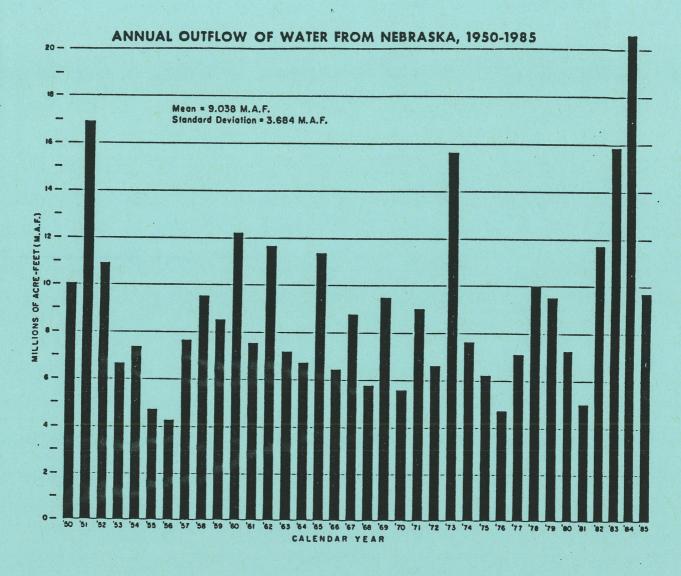

## Annual Outflow/Inflow of Water from Nebraska, 1950-1985

Conservation and Survey Division

Follow this and additional works at: https://digitalcommons.unl.edu/conservationsurvey

Part of the Geology Commons, Geomorphology Commons, Hydrology Commons, Paleontology Commons, Sedimentology Commons, Soil Science Commons, and the Stratigraphy Commons