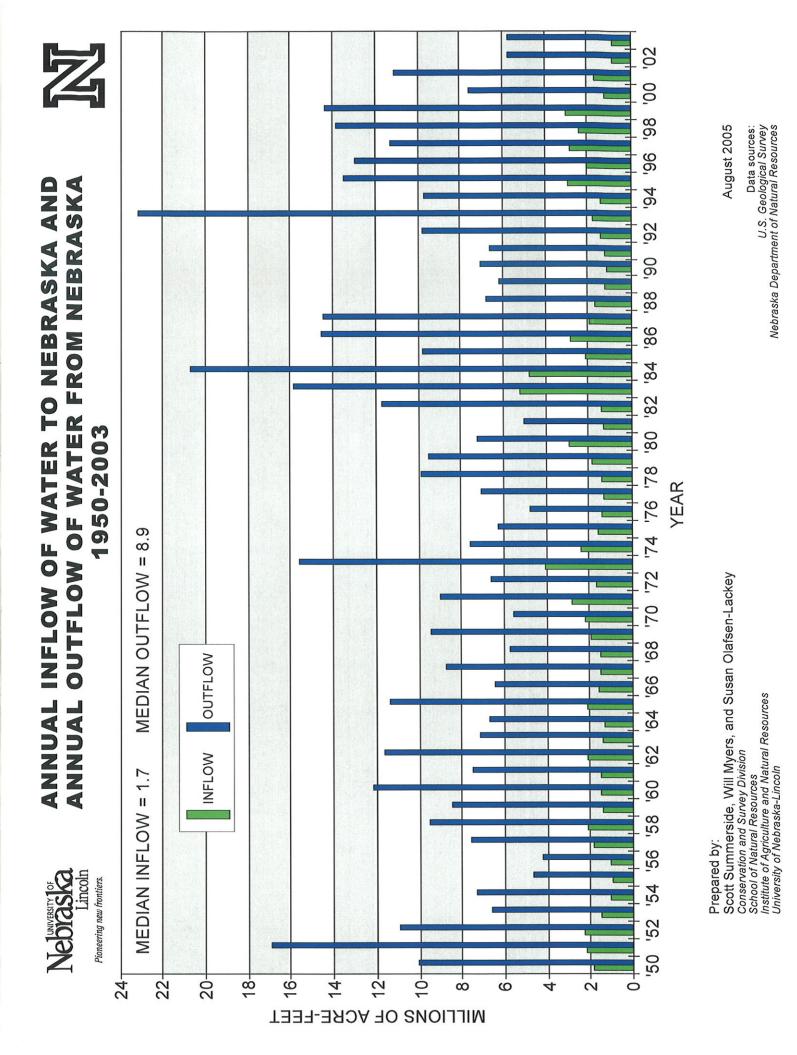

## Annual Inflow of Water to Nebraska and Annual Outflow of Water From Nebraska, 1950 - 2003

S. E. Summerside

W. Myers

S. Olafsen-Lackey University of Nebraska - Lincoln

Follow this and additional works at: https://digitalcommons.unl.edu/conservationsurvey

Part of the Geology Commons, Geomorphology Commons, Hydrology Commons, Paleontology Commons, Sedimentology Commons, Soil Science Commons, and the Stratigraphy Commons

Summerside, S. E.; Myers, W.; and Olafsen-Lackey, S., "Annual Inflow of Water to Nebraska and Annual Outflow of Water From Nebraska, 1950 - 2003" (2003). *Conservation and Survey Division*. 715. https://digitalcommons.unl.edu/conservationsurvey/715