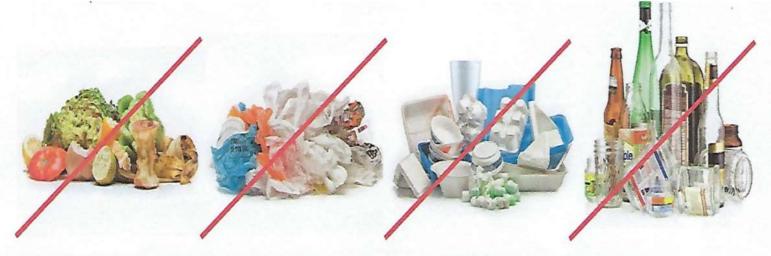

## What cannot be recycled

DO NOT INCLUDE: Food waste, plastic bags, foam cups or containers and glass bottles or jars

What happens if the wrong things are put in the recycle bins?