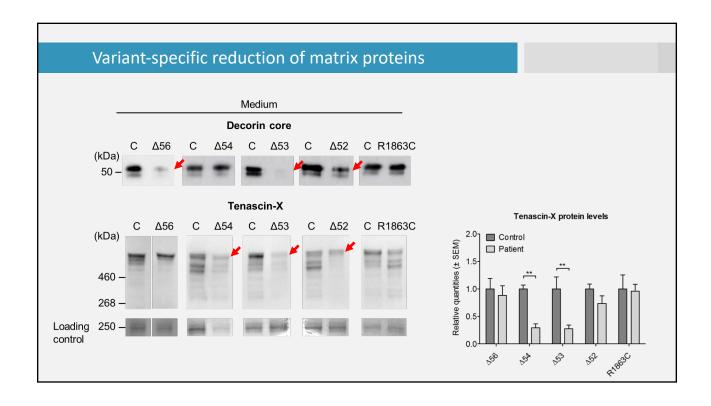

| -                      | +                     | +            | progressive |
| Club feet           | -            | -                      | +                     | -            | +           |
| Joint hypermobility | generalized  | generalized (7/9)      | generalized (9/9)     | distal       | -           |
| Hip dislocation     | -            | -                      | +                     | +            | -           |
| Pedes plani         | +            | +                      | -                     | +            | -           |
| Skin                | soft         | soft                   | soft, hyperextensible | soft         | -           |
| Facies              | macrocrania  | EDS-like               | EDS-like              | micrognathia | -           |