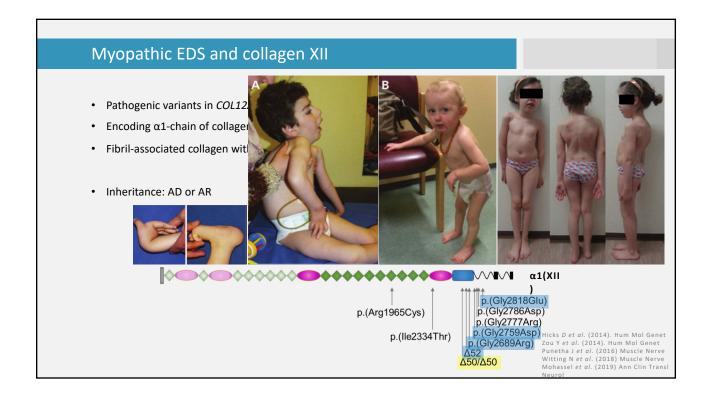

| Clinica             | l overview o | of <i>in house</i> mE[ | OS patients           |              |             |
|---------------------|--------------|------------------------|-----------------------|--------------|-------------|
|                     | COL12A1      |                        |                       |              |             |
|                     | Δ56          | Δ54                    | Δ53                   | Δ52          | p.(R1863C)  |
|                     | <b>†</b>     | <b>^</b>               |                       | <b>†</b>     |             |
| Age                 | 4y           | 5y                     | 13y                   | 7y           | 18y         |
| Early development   | delay        | delay                  | delay                 | de