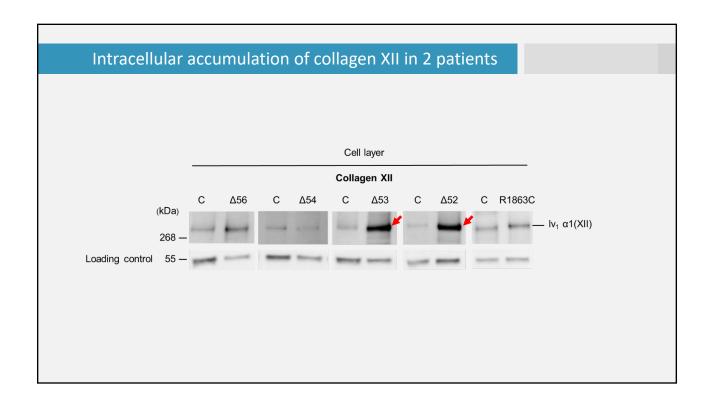

| Clinica             | l overview o | of <i>in house</i> mE[ | OS patients           |              |             |
|---------------------|--------------|------------------------|-----------------------|--------------|-------------|
|                     | COL12A1      |                        |                       |              |             |
|                     | Δ56          | Δ54                    | Δ53                   | Δ52          | p.(R1863C)  |
|                     | <b>†</b>     | <b>^</b>               |                       | <b>†</b>     |             |
| Age                 | 4y           | 5y                     | 13y                   | 7y           | 18y         |
| Early development   | delay        | delay                  | delay                 | delay        | toe walking |
| Hypotonia           | +            | +                      | +                     | +            | -           |
| Muscle weakness     | +            | +                      | +                     | +            | -           |
| Contractures        | +            | -                      | +                     | +            | progressive |
| Club feet           | -            | -                      | +                     | -            | +           |
| Joint hypermobility | generalized  | generalized (7/9)      | generalized (9/9)     | distal       | -           |
| Hip dislocation     | -            | -                      | +                     | +            | -           |
| Pedes plani         | +            | +                      | -                     | +            | -           |
| Skin                | soft         | soft                   | soft, hyperextensible | soft         | -           |
| Facies              | macrocrania  | EDS-like               | EDS-like              | micrognathia | -           |