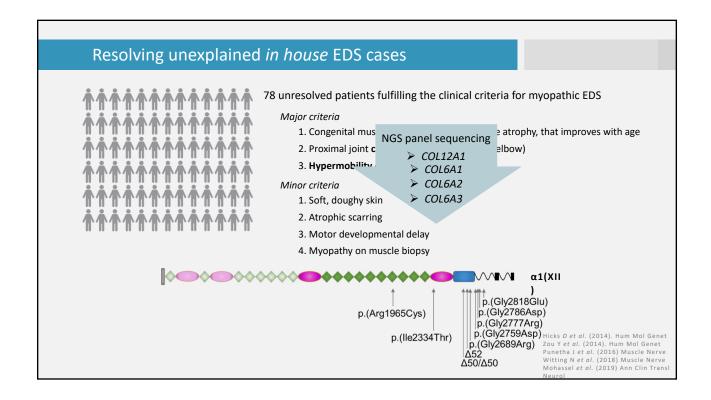

| Clinica             | l overview o | of <i>in house</i> mE[ | OS patients           |              |             |
|---------------------|--------------|------------------------|-----------------------|--------------|-------------|
|                     | COL12A1      |                        |                       |              |             |
|                     | Δ56          | Δ54                    | Δ53                   | Δ52          | p.(R1863C)  |
|                     | <b>†</b>     | <b>^</b>               |                       | <b>†</b>     |             |
| Age                 | 4y           | 5y                     | 13y                   | 7y           | 18y         |
| Early development   | delay        | delay                  | delay                 | delay        | toe walking |
| Hypotonia           | +            | +                      | +                     | +            | -           |
| Muscle weakness     | +            | +                      | +                     | +            | -           |
| Contractures        | +            | -                      | +                     | +            | progressive |
| Club feet           | -            | -                      | +                     | -            | +           |
| Joint hypermobility | generalized  | generalized (7/9)      | generalized (9/9)     | distal       | -           |
| Hip dislocation     | -            | -                      | +                     | +            | -           |
| Pedes plani         | +            | +                      | -                     | +            | -           |
| Skin                | soft         | soft                   | soft, hyperextensible | soft         | -           |
| Facies              | macrocrania  | EDS-like               | EDS-like              | micrognathia | -           |