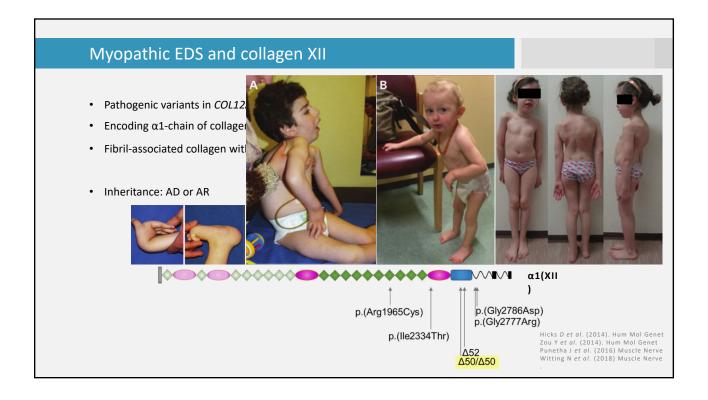

| Clinica             | l overview o | of <i>in house</i> mE[ | OS patients           |              |             |
|---------------------|--------------|------------------------|-----------------------|--------------|-------------|
|                     | COL12A1      |                        |                       |              |             |
|                     | Δ56          | Δ54                    | Δ53                   | Δ52          | p.(R1863C)  |
|                     | <b>†</b>     | <b>^</b>               |                       | <b>†</b>     |             |
| Age                 | 4y           | 5y                     | 13y                   | 7y           | 18y         |
| Early development   | delay        | delay                  | delay                 |