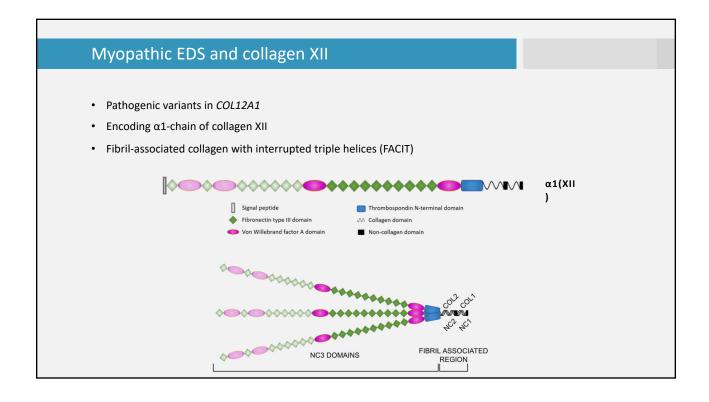

| Clinica             | l overview o | of <i>in house</i> mE[ | OS patients           |              |             |
|---------------------|--------------|------------------------|-----------------------|--------------|-------------|
|                     | COL12A1      |                        |                       |              |             |
|                     | Δ56          | Δ54                    | Δ53                   | Δ52          | p.(R1863C)  |
|                     | <b>†</b>     | <b>^</b>               |                       | <b>†</b>     |             |
| Age                 | 4y           | 5y                     | 13y                   | 7y           | 18y         |
| Early development   | delay        | delay                  | delay