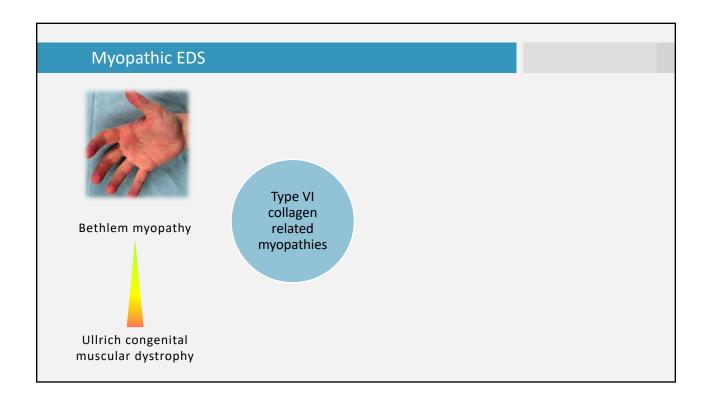

| Clinica             | l overview o | of <i>in house</i> mE[ | OS patients           |              |             |
|---------------------|--------------|------------------------|-----------------------|--------------|-------------|
|                     | COL12A1      |                        |                       |              |             |
|                     | Δ56          | Δ54                    | Δ53                   | Δ52          | p.(R1863C)  |
|                     | <b>†</b>     | <b>^</b>               |                       | <b>†</b>     |             |
| Age                 | 4y           | 5y                     | 13y                   | 7y           | 18y         |
| Early development   | delay        | delay                  | delay