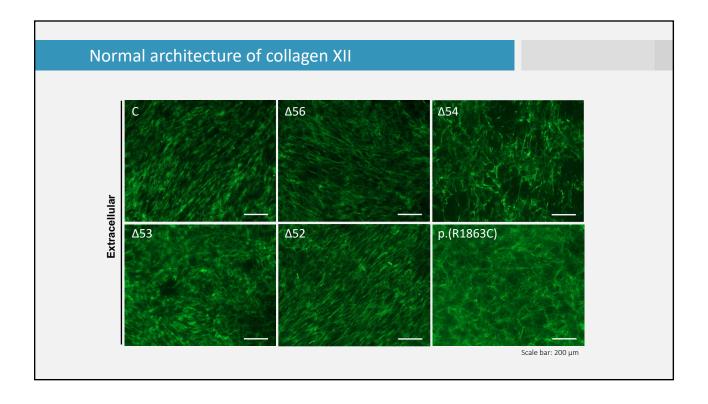

| -                      | +                     | +            | progressive |
| Club feet           | -            | -                      | +                     | -            | +           |
| Joint hypermobility | generalized  | generalized (7/9)      | generalized (9/9)     | distal       | -           |
| Hip dislocation     | -            | -                      | +                     | +            | -           |
| Pedes plani         | +            | +                      | -                     | +            | -           |
| Skin                | soft         | soft                   | soft, hyperextensible | soft         | -           |
| Facies              | macrocrania  | EDS-like               | EDS-like              | micrognathia | -           |