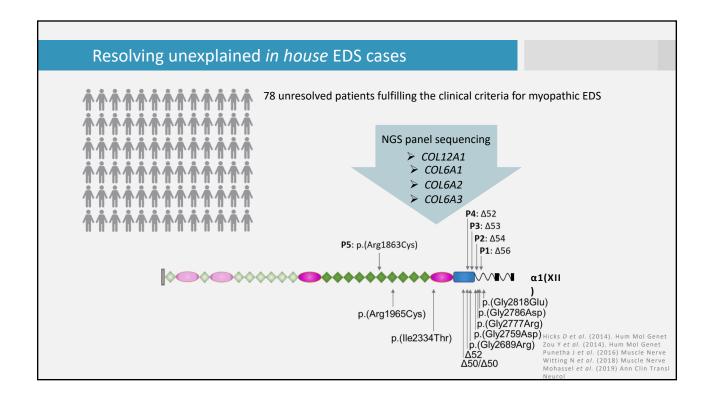

| Clinica             | l overview o | of <i>in house</i> mE[ | OS patients           |              |             |
|---------------------|--------------|------------------------|-----------------------|--------------|-------------|
|                     | COL12A1      |                        |                       |              |             |
|                     | Δ56          | Δ54                    | Δ53                   | Δ52          | p.(R1863C)  |
|                     | <b>†</b>     | <b>^</b>               |                       | <b>†</b>     |             |
| Age                 | 4y           | 5y                     | 13y                   | 7y           | 18y         |
| Early development   | delay        | delay                  | delay                 | delay        | toe walking |
| Hypotonia           | +            | +                      | +                     | +            | -           |
| Muscle weakness     | +            | +                      | +                     | +            | -           |
| Contractures        | +            | -                      | +                     | +            | progressive |
| Club feet           | -            | -                      | +                     | -            | +           |
| Joint hypermobility | generalized  | generalized (7/9)      | generalized (9/9)     | distal       | -           |
| Hip dislocation     | -            | -                      | +                     | +            | -           |
| Pedes plani         | +            | +                      | -                     | +            | -           |
| Skin                | soft         | soft                   | soft, hyperextensible | soft         | -           |
| Facies              | macrocrania  | EDS-like               | EDS-like              | micrognathia | -           |