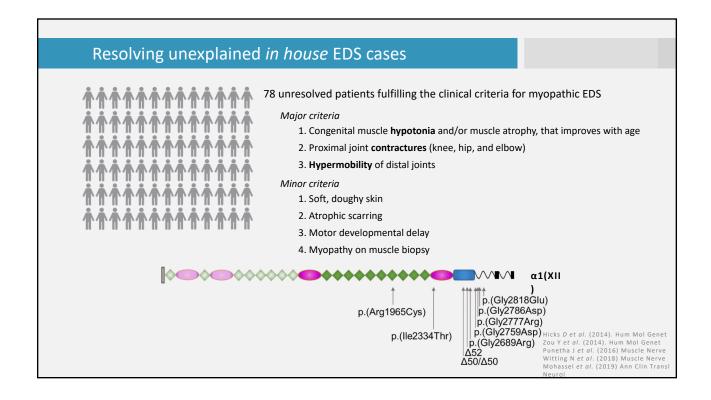

| Clinica             | l overview o | of <i>in house</i> mE[ | OS patients           |              |             |
|---------------------|--------------|------------------------|-----------------------|--------------|-------------|
|                     | COL12A1      |                        |                       |              |             |
|                     | Δ56          | Δ54                    | Δ53                   | Δ52          | p.(R1863C)  |
|                     | <b>†</b>     | <b>^</b>               |                       | <b>†</b>     |             |
| Age                 | 4y           | 5y                     | 13y                   | 7y           | 18y         |
| Early development   | delay        | delay                  | delay                 | dela