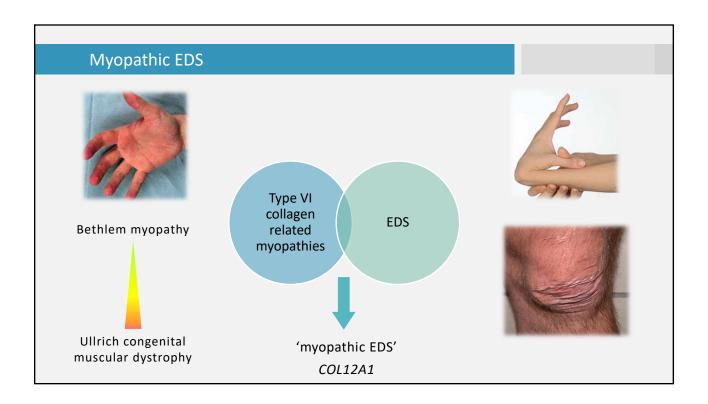

| Clinica             | l overview o | of <i>in house</i> mE[ | OS patients           |              |             |
|---------------------|--------------|------------------------|-----------------------|--------------|-------------|
|                     | COL12A1      |                        |                       |              |             |
|                     | Δ56          | Δ54                    | Δ53                   | Δ52          | p.(R1863C)  |
|                     | <b>†</b>     | <b>^</b>               |                       | <b>†</b>     |             |
| Age                 | 4y           | 5y                     | 13y                   | 7y           | 18y         |
| Early development   | delay        | delay                  | delay