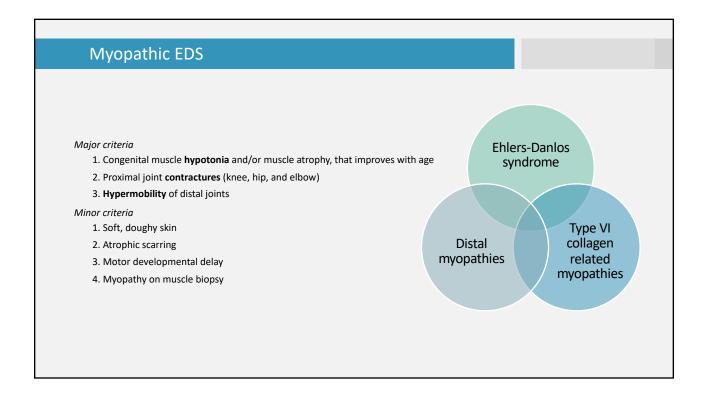

-                      | +                     | +            | progressive |
| Club feet           | -            | -                      | +                     | -            | +           |
| Joint hypermobility | generalized  | generalized (7/9)      | generalized (9/9)     | distal       | -           |
| Hip dislocation     | -            | -                      | +                     | +            | -           |
| Pedes plani         | +            | +                      | -                     | +            | -           |
| Skin                | soft         | soft                   | soft, hyperextensible | soft         | -           |
| Facies              | macrocrania  | EDS-like               | EDS-like              | micrognathia | -           |