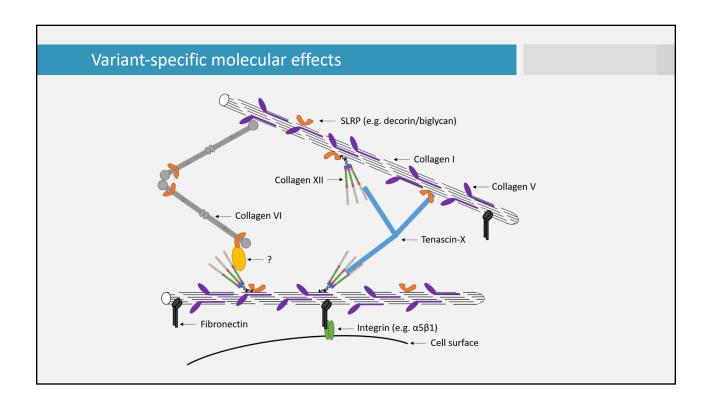

| -                      | +                     | +            | progressive |
| Club feet           | -            | -                      | +                     | -            | +           |
| Joint hypermobility | generalized  | generalized (7/9)      | generalized (9/9)     | distal       | -           |
| Hip dislocation     | -            | -                      | +                     | +            | -           |
| Pedes plani         | +            | +                      | -                     | +            | -           |
| Skin                | soft         | soft                   | soft, hyperextensible | soft         | -           |
| Facies              | macrocrania  | EDS-like               | EDS-like              | micrognathia | -           |