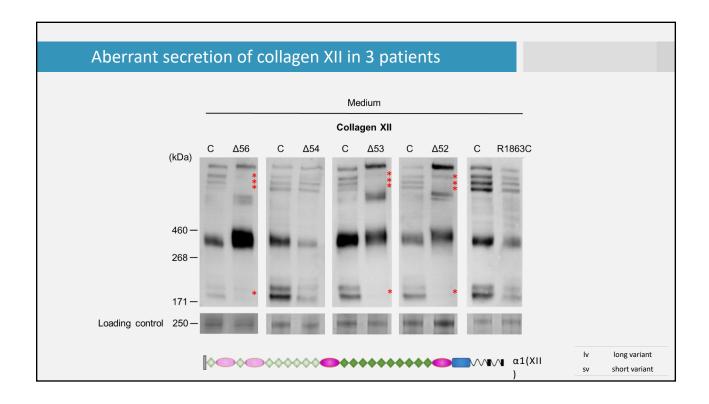

| -                      | +                     | +            | progressive |
| Club feet           | -            | -                      | +                     | -            | +           |
| Joint hypermobility | generalized  | generalized (7/9)      | generalized (9/9)     | distal       | -           |
| Hip dislocation     | -            | -                      | +                     | +            | -           |
| Pedes plani         | +            | +                      | -                     | +            | -           |
| Skin                | soft         | soft                   | soft, hyperextensible | soft         | -           |
| Facies              | macrocrania  | EDS-like               | EDS-like              | micrognathia | -           |