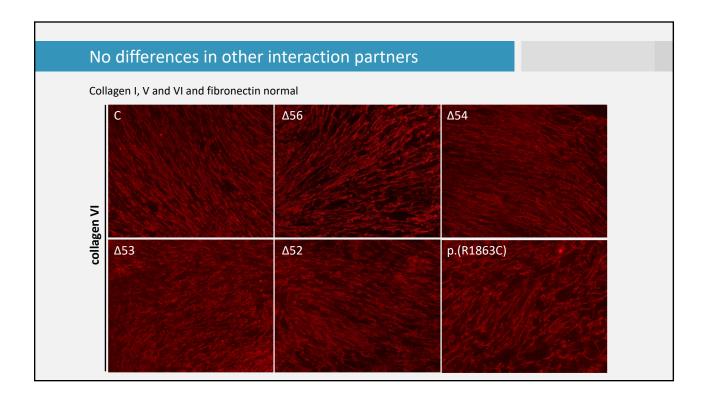

| +                     | +            | progressive |
| Club feet           | -            | -                      | +                     | -            | +           |
| Joint hypermobility | generalized  | generalized (7/9)      | generalized (9/9)     | distal       | -           |
| Hip dislocation     | -            | -                      | +                     | +            | -           |
| Pedes plani         | +            | +                      | -                     | +            | -           |
| Skin                | soft         | soft                   | soft, hyperextensible | soft         | -           |
| Facies              | macrocrania  | EDS-like               | EDS-like              | micrognathia | -           |