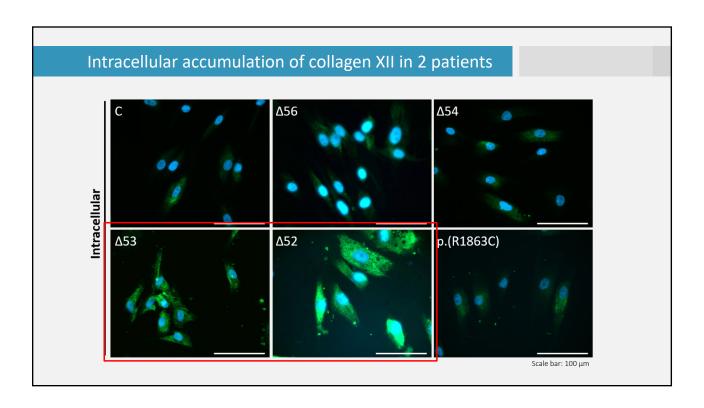

+            | -                      | +                     | +            | progressive |
| Club feet           | -            | -                      | +                     | -            | +           |
| Joint hypermobility | generalized  | generalized (7/9)      | generalized (9/9)     | distal       | -           |
| Hip dislocation     | -            | -                      | +                     | +            | -           |
| Pedes plani         | +            | +                      | -                     | +            | -           |
| Skin                | soft         | soft                   | soft, hyperextensible | soft         | -           |
| Facies              | macrocrania  | EDS-like               | EDS-like              | micrognathia | -           |