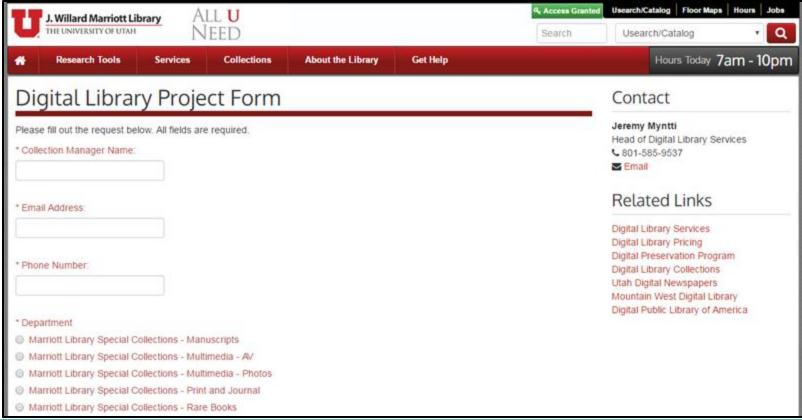

| If unsure or for a list of most endangered mediums, consult the Digital Preservation Department before continuing.     If Yes to any condition listed o Go to Preservation Risk below: Check right fills if Yes to 2** questions to to Preservation Decision below: Check Do not preserve content in Digital Archive. |

## **Digital Project Workflow**



**Digital Library Project Form** 



### Digital Preservation Appraisal/Selection Questions

Please contact Tawnya Keller if you need help answering any of these questions (tawnya.keller@utah.edu or 801-581-8594).

#### PRESERVATION RESPONSIBILITY

1a.)

Does the library have an archival mission to keep this collection for at least 20 years?

- Yes
- No

1b.)

Is there a legal requirement to keep this collection for at least 20 years?

- Yes
- No

### Digital Preservation Appraisal/Selection Questions

Please contact Tawnya Keller if you need help answering any of these questions (tawnya.keller@utah.edu or 801-581-8594).

#### PRESERVATION RESPONSIBILITY

1a.)

Does the library have an archival mission to keep this collection for at least 20 years?

- Yes
- No

1b.)

Is there a legal requirement to keep this collection for