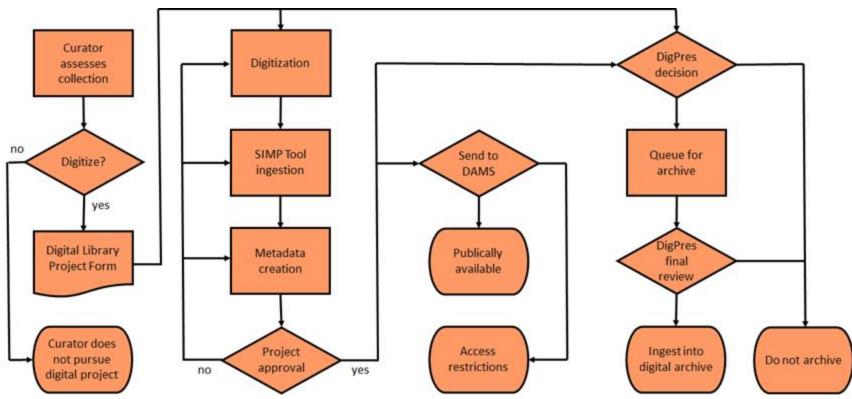

| If unsure or for a list of most endangered mediums, consult the Digital Preservation Department before continuing.     If Yes to any condition listed o Go to Preservation Risk below: Check right fills if Yes to 2** questions to to Preservation Decision below: Check Do not preserve content in Digital Archive. |

## **Digital Project Workflow**



**Digital Library Project Form** 



### Digital Preservation Appraisal/Selection Questions

Please contact Tawnya Keller if you need help answering any of these questions (tawnya.keller@utah.edu or 801-581-8594).

#### PRESERVATION RESPONSIBILITY

1a.)

Does the library have an archival mission to keep this collection for at least 20 years?

- Yes
- No

1b.)

Is there a legal requirement to keep this collection for at least 20 years?

- Yes
- No

### Digital Preservation Appraisal/Selection Questions

Please contact Tawnya Keller if you need help answering any of these questions (tawnya.keller@utah.edu or 801-581-8594).

#### PRESERVATION RESPONSIBILITY

1a.)

Does the library have an archival mission to keep this collection for at least 20 years?

- Yes
- No

1b.)

Is there a legal req