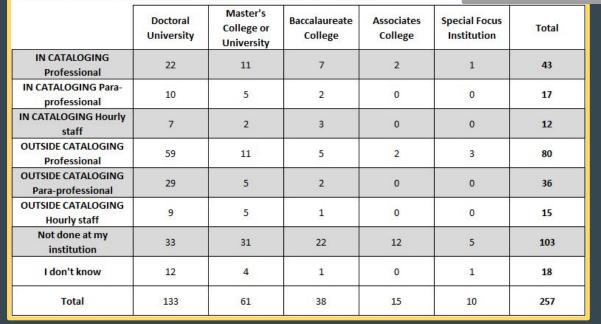

#### Authority creation (NACO/SACO)

|                                      | Doctoral<br>University | Master's<br>College or<br>University | Baccalaureate<br>College | Associates<br>College | Special Focus<br>Institution | Total |
|--------------------------------------|------------------------|--------------------------------------|--------------------------|-----------------------|------------------------------|-------|
| IN CATALOGING Professional           | 91                     | 26                                   | 14                       | 3                     | 3                            | 137   |
| IN CATALOGING Para-<br>professional  | 28                     | 7                                    | 1                        | 0                     | 0                            | 36    |
| IN CATALOGING Hourly staff           | 5                      | 3                                    | 2                        | 0                     | 0                            | 10    |
| OUTSIDE CATALOGING Professional      | 11                     | 1                                    | 0                        | 1                     | 0                            | 13    |
| OUTSIDE CATALOGING Para-professional | 2                      | 0                                    | 1                        | 0                     | 0                            | 3     |
| OUTSIDE CATALOGING<br>Hourly staff   | 0                      | 0                                    | 0                        | 0                     | 0                            | 0     |
| Not done at my institution           | 36                     | 32                                   | 25                       | 10                    | 5                            | 108   |
| I don't know                         | 2                      | 0                                    | 0                        | 0                     | 1                            | 3     |
| Total                                | 136                    | 62                                   | 40                       | 14                    | 9                            | 261   |