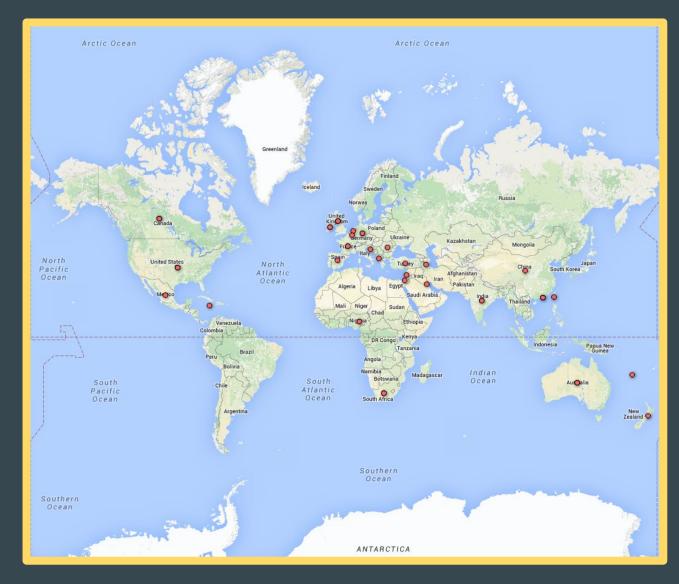

#### The Survey

When: March and April 2016

**Who**: Academic library employees with knowledge of the structure/organization of cataloging unit

**Where**: No geographic boundary set intentionally (although questions were US-centric)

## Survey response rate