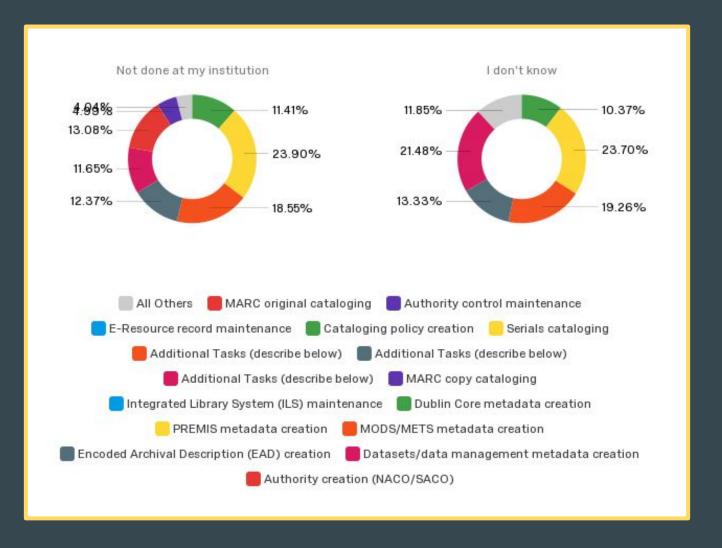

#### Not done/Unknown

**MARC Original Cataloging** 

MARC original cataloging

|                                      | Doctoral<br>University | Master's<br>College or<br>University | Baccalaureate<br>College | Associates<br>College | Special Focus<br>Institution | Total |
|--------------------------------------|------------------------|--------------------------------------|--------------------------|-----------------------|------------------------------|-------|
| IN CATALOGING Professional           | 139                    | 66                                   | 34                       | 13                    | 8                            | 260   |
| IN CATALOGING Para-<br>professional  | 66                     | 14                                   | 3                        | 4                     | 0                            | 87    |
| IN CATALOGING Hourly staff           | 21                     | 7                                    | 9                        | 0                     | 0                            | 37    |
| OUTSIDE CATALOGING Professional      | 21                     | 4                                    | 2                        | 0                     | 1                            | 28    |
| OUTSIDE CATALOGING Para-professional | 4                      | 0                                    | 1                        | 0                     | 0                            | 5     |
| OUTSIDE CATALOGING<br>Hourly staff   | 5                      | 0                                    | 0                        | 0                     | 0                            | 5     |
| Not done at my institution           | 3                      | 0                                    | 0                        | 0                     | 0                            | 3     |
| I don't know                         | 0                      | 0                                    | 0                        | 0                     | 0                            | 0     |
| Total                                | 150                    | 74                                   | 43                       | 15                    | 9                            | 291   |