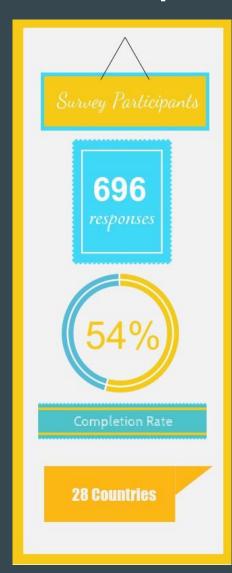

els

in

Baccalaureate Institution Cataloging Units

Staff Levels

Respondents answered questions regarding the type of vesticons and the catalogy and staffing levels at the professional, such bound your limits of the services staffing reported for the 56 respondents from the accelaureate staffing reported for the 56 respondents from the accelaureate

Overall staffing\*\*

#### Masters Institution Staffing by Student FTE

Masters Institution Cataloging Units

Staff Levels



Respondents answered questions regarding the type of institution and the cataloging unit staffing levels at the professional, para-professional and hourly level.\* This is the average staffing reported for the 99 respondents from masters institutions.

https://catalogingunitorg.wordpress.com/

## Survey response rate





#### Respondent demographics



#### Type of Academic Institution



#### **Institutional Student FTE**



#### **Library Collection Size**



# Library Annual Budget



#### Full-time Equivalent Library Staff



# FTE Cataloging Department



| Full-Time Equivalent (FTE) for Cataloging Unit | Full-Time | Equivalent | (FTE) for | Cataloging | Unit |
|------------------------------------------------|-----------|------------|-----------|------------|------|
|------------------------------------------------|-----------|------------|-----------|------------|------|

| Field                                                                 | Mean | Count |
|-----------------------------------------------------------------------|------|-------|
| Professional salaried employee (MLS/MLIS degree