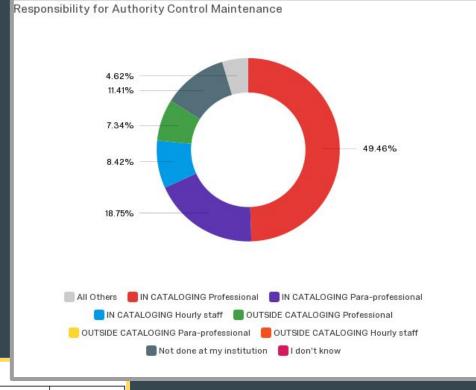

**Authority Control Maintenance** 

#### **Authority control maintenance**

|                                      | Doctoral<br>University | Master's<br>College or<br>University | Baccalaureate<br>College | Associates<br>College | Special Focus<br>Institution | Total |
|--------------------------------------|------------------------|--------------------------------------|--------------------------|-----------------------|------------------------------|-------|
| IN CATALOGING Professional           | 100                    | 41                                   | 25                       | 7                     | 7                            | 180   |
| IN CATALOGING Para-<br>professional  | 46                     | 14                                   | 4                        | 4                     | 1                            | 69    |
| IN CATALOGING Hourly staff           | 16                     | 6                                    | 9                        | 0                     | 0                            | 31    |
| OUTSIDE CATALOGING<br>Professional   | 18                     | 3                                    | 1                        | 3                     | 1                            | 26    |
| OUTSIDE CATALOGING Para-professional | 7                      | 2                                    | 1                        | 0                     | 0                            | 10    |
| OUTSIDE CATALOGING<br>Hourly staff   | 2                      | 1                                    | 1                        | 0                     | 0                            | 4     |
| Not done at my institution           | 16                     | 9                                    | 11                       | 3                     | 2                            | 41    |
| I don't know                         | 2                      | 1                                    | 0                        | 0                     | 0                            | 3     |
| Total                                | 138                    | 64                                   | 42                       | 14                    | 10                           | 268   |