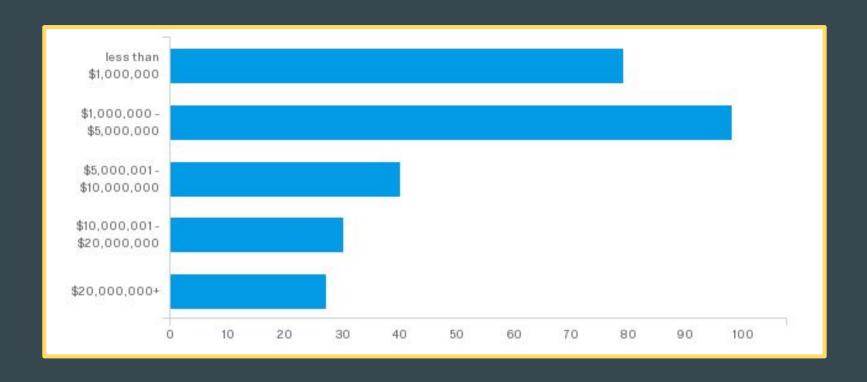

e professional, such bound your limits of the services staffing reported for the 56 respondents from the accelaureate staffing reported for the 56 respondents from the accelaureate

Overall staffing\*\*

#### Masters Institution Staffing by Student FTE

Masters Institution Cataloging Units

Staff Levels



Respondents answered questions regarding the type of institution and the cataloging unit staffing levels at the professional, para-professional and hourly level.\* This is the average staffing reported for the 99 respondents from masters institutions.

https://catalogingunitorg.wordpress.com/

## Survey response rate





#### Respondent demographics



#### Type of Academic Institution



#### **Institutional Student FTE**



#### **Library Collection Size**



# Library Annual Budget



#### Full-time Equivalent Library Staff



# FTE Cataloging Department



| Full-Time Equivalent (FTE) for Cataloging Unit | Full-Time | Equivalent | (FTE) for | Cataloging | Unit |
|------------------------------------------------|-----------|------------|-----------|------------|------|
|------------------------------------------------|-----------|------------|-----------|------------|------|

| Field                                                                 | Mean | Count |
|-----------------------------------------------------------------------|------|-------|
| Professional salaried employee (MLS/MLIS degree is required)          | 4.40 | 216   |
| Para-professional salaried employee (MLS/MLIS degree is not required) | 5.48 | 213   |
| Hourly (non-salaried, MLS/MLIS degree is