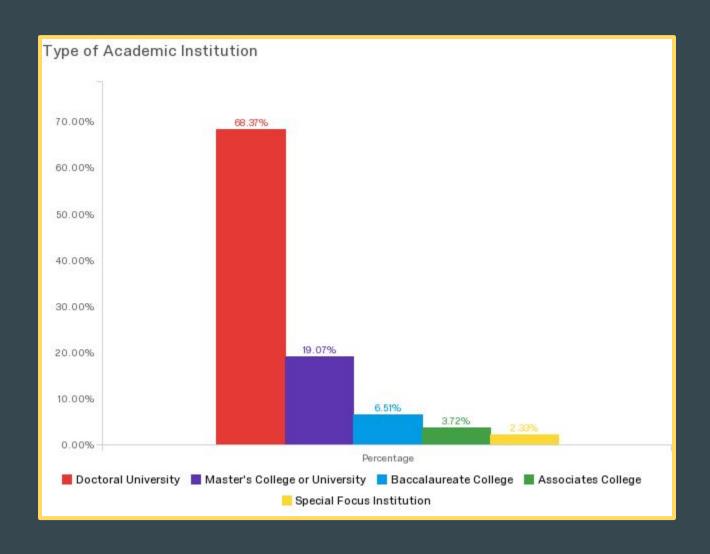

ondents answered questions regarding the type of vesticons and the catalogy and staffing levels at the professional, such bound your limits of the services staffing reported for the 56 respondents from the accelaureate staffing reported for the 56 respondents from the accelaureate

Overall staffing\*\*

#### Masters Institution Staffing by Student FTE

Masters Institution Cataloging Units

Staff Levels



Respondents answered questions regarding the type of institution and the cataloging unit staffing levels at the professional, para-professional and hourly level.\* This is the average staffing reported for the 99 respondents from masters institutions.

https://catalogingunitorg.wordpress.com/

## Survey response rate





#### Respondent demographics



#### Type of Academic Institution



#### **Institutional Student FTE**



#### **Library Collection Size**



# Library Annual Budget



#### Full-time Equivalent Library Staff



# FTE Cataloging Department



| Full-Time Equivalent (FTE) for Cataloging Unit | Full-Time | Equivalent | (FTE) for | Cataloging | Unit |
|------------------------------------------------|-----------|------------|-----------|------------|------|
|------------------------------------------------|-----------|------------|-----------|------------|------|

| Field                                                                 | Mean | Count |
|-----------------------------------------------------------------------|------|-------|
| Professional salaried employee (MLS/MLIS degree is required)          | 4.40 | 216   |
| Para-professional salaried em