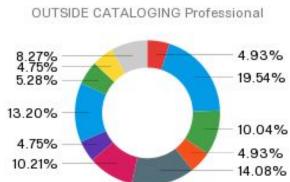

#### E-Resource record maintenance

| 3                                    | Doctoral<br>University | Master's<br>College or<br>University | Baccalaureate<br>College | Associates<br>College | Special Focus<br>Institution | Total |
|--------------------------------------|------------------------|--------------------------------------|--------------------------|-----------------------|------------------------------|-------|
| IN CATALOGING Professional           | 100                    | 40                                   | 24                       | 8                     | 7                            | 179   |
| IN CATALOGING Para-<br>professional  | 63                     | 17                                   | 6                        | 2                     | 0                            | 88    |
| IN CATALOGING Hourly staff           | 17                     | 7                                    | 9                        | 0                     | 0                            | 33    |
| OUTSIDE CATALOGING Professional      | 42                     | 20                                   | 7                        | 4                     | 2                            | 75    |
| OUTSIDE CATALOGING Para-professional | 34                     | 5                                    | 2                        | 1                     | 0                            | 42    |
| OUTSIDE CATALOGING<br>Hourly staff   | 7                      | 2                                    | 1                        | 0                     | 0                            | 10    |
| Not done at my institution           | 0                      | 0                                    | 2                        | 2                     | 1                            | 5     |
| I don't know                         | 1                      | 2                                    | 0                        | 0                     | 0                            | 3     |
| Total                                | 139                    | 66                                   | 40                       | 15                    | 9                            | 269   |