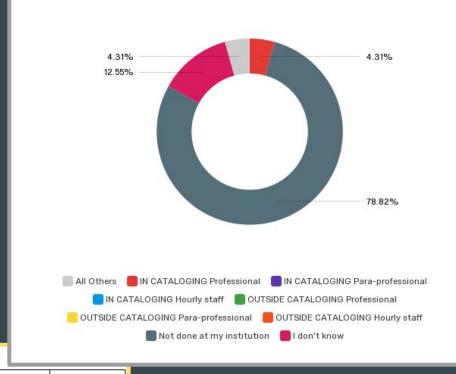

#### PREMIS metadata creation

|                                      | Doctoral<br>University | Master's<br>College or<br>University | Baccalaureate<br>College | Associates<br>College | Special Focus<br>Institution | Total |
|--------------------------------------|------------------------|--------------------------------------|--------------------------|-----------------------|------------------------------|-------|
| IN CATALOGING Professional           | 7                      | 2                                    | 1                        | 1                     | 0                            | 11    |
| IN CATALOGING Para-<br>professional  | 2                      | 0                                    | 0                        | 0                     | 0                            | 2     |
| IN CATALOGING Hourly staff           | 0                      | 0                                    | 0                        | 0                     | 0                            | 0     |
| OUTSIDE CATALOGING Professional      | 5                      | 0                                    | 0                        | 0                     | 0                            | 5     |
| OUTSIDE CATALOGING Para-professional | 4                      | 0                                    | 0                        | 0                     | 0                            | 4     |
| OUTSIDE CATALOGING<br>Hourly staff   | 0                      | 0                                    | 0                        | 0                     | 0                            | 0     |
| Not done at my institution           | 91                     | 52                                   | 36                       | 13                    | 7                            | 199   |
| I don't know                         | 22                     | 5                                    | 2                        | 1                     | 2                            | 32    |
| Total                                | 127                    | 58                                   | 39                       | 15                    | 9                            | 248   |