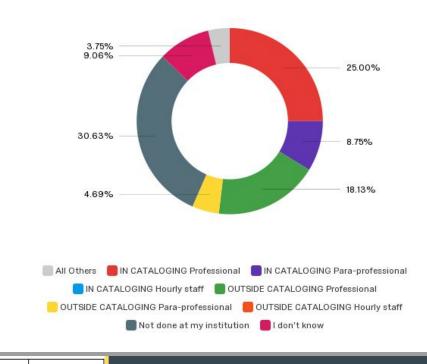

#### Not done/Unknown

**MARC Original Cataloging** 

MARC original cataloging

|                                      | Doctoral<br>University | Master's<br>College or<br>University | Baccalaureate<br>College | Associates<br>College | Special Focus<br>Institution | Total |
|--------------------------------------|------------------------|--------------------------------------|--------------------------|-----------------------|------------------------------|-------|
| IN CATALOGING Professional           | 139                    | 66                                   | 34                       | 13                    | 8                            | 260   |
| IN CATALOGING Para-<br>professional  | 66                     | 14                                   | 3                        | 4                     | 0                            | 87    |
| IN CATALOGING Hourly staff           | 21                     | 7                                    | 9                        | 0                     | 0                            | 37    |
| OUTSIDE CATALOGING Professional      | 21                     | 4                                    | 2                        | 0                     | 1                            | 28    |
| OUTSIDE CATALOGING Para-professional | 4                      | 0                                    | 1                        | 0                     | 0                            | 5     |
| OUTSIDE CATALOGING<br>Hourly staff   | 5                      | 0                                    | 0                        | 0                     | 0                            | 5     |
| Not done at my institution           | 3                      | 0                                    | 0                        | 0                     | 0                            | 3     |
| I don't know                         | 0                      | 0                                    | 0                        | 0                     | 0                            | 0     |
| Total                                | 150                    | 74                                   | 43                       | 15                    | 9                            | 291   |