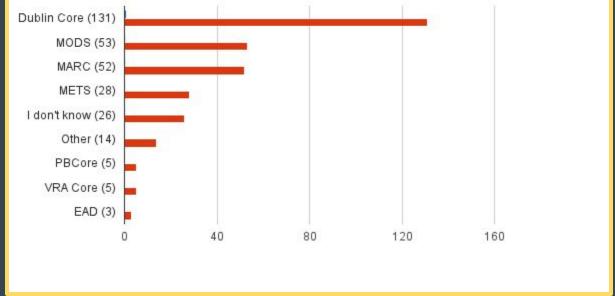

| 2                     | 1                            | 118   |
| No           | 39                     | 35                                   | 18                       | 14                    | 9                            | 115   |
| Sort of      | 50                     | 17                                   | 11                       | 2                     | 1                            | 81    |
| I don't know | 3                      | 2                                    | 2                        | 0                     | 0                            | 7     |
| Total        | 166                    | 80                                   | 46                       | 18                    | 11                           | 321   |

#### Digital Library/IR Metadata Creation





#### **Future Skills for Catalogers**



## Outsource Cataloging Tasks by Institution Type

| 2            | Doctoral<br>University | Master's<br>College or<br>University | Baccalaureate<br>College | Associates<br>College | Special Focus<br>Institution | Total |
|--------------|------------------------|--------------------------------------|--------------------------|-----------------------|------------------------------|-------|
| Yes          | 98                     | 32                                   | 14                       | 5                     | 3                            | 152   |
| No           | 67                     | 48                                   | 31                       | 13                    | 8                            | 167   |
| I don't know | 0