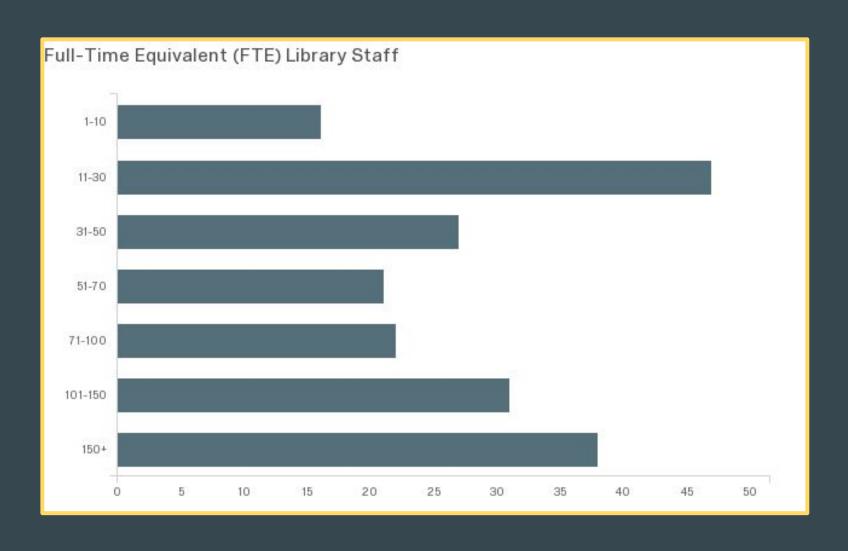

he services staffing reported for the 56 respondents from the accelaureate staffing reported for the 56 respondents from the accelaureate

Overall staffing\*\*

#### Masters Institution Staffing by Student FTE

Masters Institution Cataloging Units

Staff Levels



Respondents answered questions regarding the type of institution and the cataloging unit staffing levels at the professional, para-professional and hourly level.\* This is the average staffing reported for the 99 respondents from masters institutions.

https://catalogingunitorg.wordpress.com/

## Survey response rate





#### Respondent demographics



#### Type of Academic Institution



#### **Institutional Student FTE**



#### **Library Collection Size**



# Library Annual Budget



#### Full-time Equivalent Library Staff



# FTE Cataloging Department



| Full-Time Equivalent (FTE) for Cataloging Unit | Full-Time | Equivalent | (FTE) for | Cataloging | Unit |
|------------------------------------------------|-----------|------------|-----------|------------|------|
|------------------------------------------------|-----------|------------|-----------|------------|------|

| Field                                                                 | Mean | Count |
|-----------------------------------------------------------------------|------|-------|
| Professional salaried employee (MLS/MLIS degree is required)          | 4.40 | 216   |
| Para-professional salaried employee (MLS/MLIS degree is not required) | 5.48 | 213   |
| Hourly (non-salaried, MLS/MLIS degree is not required)                | 2,46 | 216