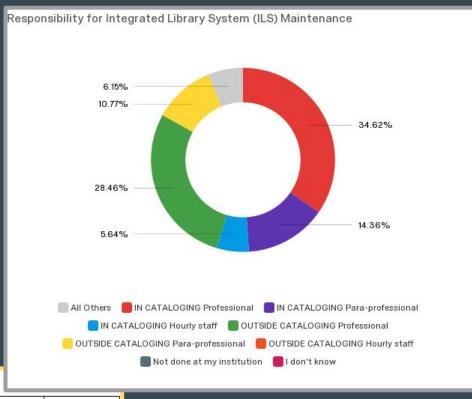

**ILS Maintenance** 

#### Integrated Library System (ILS) maintenance

|                                      | Doctoral<br>University | Master's<br>College or<br>University | Baccalaureate<br>College | Associates<br>College | Special Focus<br>Institution | Total |
|--------------------------------------|------------------------|--------------------------------------|--------------------------|-----------------------|------------------------------|-------|
| IN CATALOGING Professional           | 70                     | 32                                   | 20                       | 6                     | 6                            | 134   |
| IN CATALOGING Para-<br>professional  | 33                     | 18                                   | 2                        | 2                     | 0                            | 55    |
| IN CATALOGING Hourly staff           | 10                     | 7                                    | 5                        | 0                     | 0                            | 22    |
| OUTSIDE CATALOGING Professional      | 59                     | 27                                   | 14                       | 7                     | 3                            | 110   |
| OUTSIDE CATALOGING Para-professional | 30                     | 9                                    | 2                        | 0                     | 0                            | 41    |
| OUTSIDE CATALOGING<br>Hourly staff   | 3                      | 4                                    | 0                        | 0                     | 0                            | 7     |
| Not done at my institution           | 5                      | 2                                    | 5                        | 0                     | 0                            | 12    |
| I don't know                         | 2                      | 1                                    | 0                        | 0                     | 1                            | 4     |
| Total                                | 134                    | 70                                   | 39                       | 14                    | 9                            | 266   |