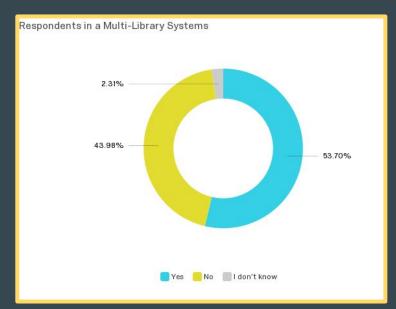

#### **Multi-Library System**

- ½ of respondents in multi-library systems
- 10 or more libraries in their system
- Library system supported most commonly by 1 cataloging unit or 5 or more cataloging units