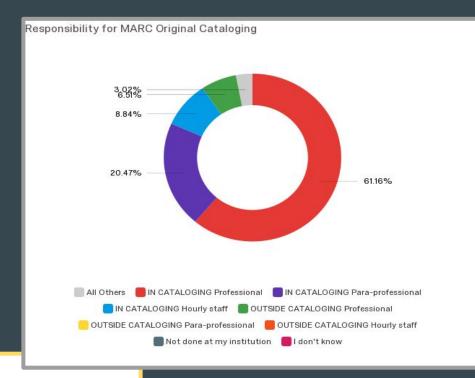

#### MARC copy cataloging

|                                      | Doctoral<br>University | Master's<br>College or<br>University | Baccalaureate<br>College | Associates<br>College | Special Focus<br>Institution | Total |
|--------------------------------------|------------------------|--------------------------------------|--------------------------|-----------------------|------------------------------|-------|
| IN CATALOGING Professional           | 71                     | 45                                   | 23                       | 11                    | 7                            | 157   |
| IN CATALOGING Para-<br>professional  | 106                    | 39                                   | 14                       | 9                     | 2                            | 170   |
| IN CATALOGING Hourly staff           | 52                     | 24                                   | 16                       | 1                     | 2                            | 95    |
| OUTSIDE CATALOGING Professional      | 16                     | 2                                    | 1                        | 0                     | 2                            | 21    |
| OUTSIDE CATALOGING Para-professional | 17                     | 1                                    | 2                        | 1                     | 0                            | 21    |
| OUTSIDE CATALOGING<br>Hourly staff   | 14                     | 2                                    | 0                        | 0                     | 0                            | 16    |
| Not done at my institution           | 3                      | 0                                    | 1                        | 0                     | 0                            | 4     |
| I don't know                         | 0                      | 0                                    | 0                        | 0                     | 0                            | 0     |
| Total                                | 145                    | 73                                   | 40                       | 16                    | 9                            | 283   |