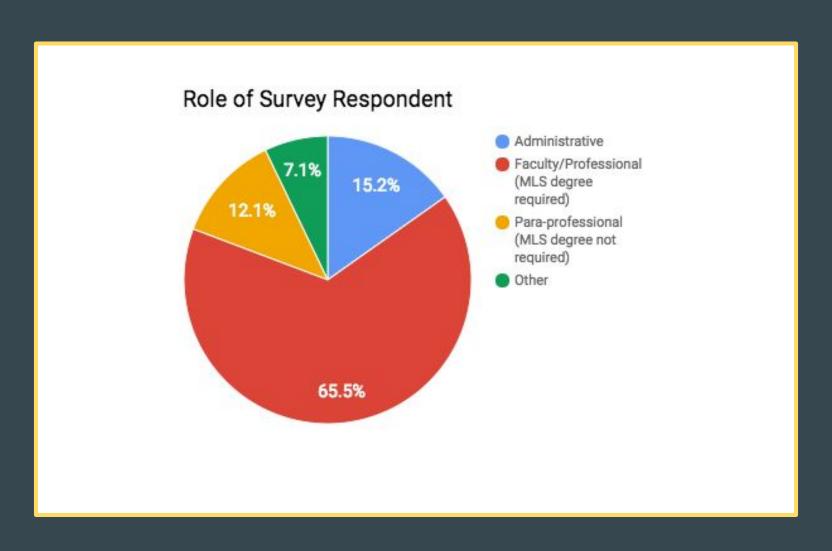

Cataloging Units

Staff Levels

Respondents answered questions regarding the type of vesticons and the catalogy and staffing levels at the professional, such bound your limits of the services staffing reported for the 56 respondents from the accelaureate staffing reported for the 56 respondents from the accelaureate

Overall staffing\*\*

#### Masters Institution Staffing by Student FTE

Masters Institution Cataloging Units

Staff Levels



Respondents answered questions regarding the type of institution and the cataloging unit staffing levels at the professional, para-professional and hourly level.\* This is the average staffing reported for the 99 respondents from masters institutions.

https://catalogingunitorg.wordpress.com/

## Survey response rate





#### Respondent demographics



#### Type of Academic Institution



#### **Institutional Student FTE**



#### **Library Collection Size**



# Library Annual Budget



#### Full-time Equivalent Library Staff



# FTE Cataloging Department



| Full-Time Equivalent (FTE) for Cataloging Unit | Full-Time | Equivalent | (FTE) for | Cataloging | Unit |
|------------------------------------------------|-----------|------------|-----------|------------|------|
|------------------------------------------------|-----------|------------|-----------|------------|------|

| Field                                                                 | Mean | Count |
|-----------------------------------------------------------------------|------|-------|
| Professional salaried employee (MLS/MLIS degree is required)          | 4.40 | 21