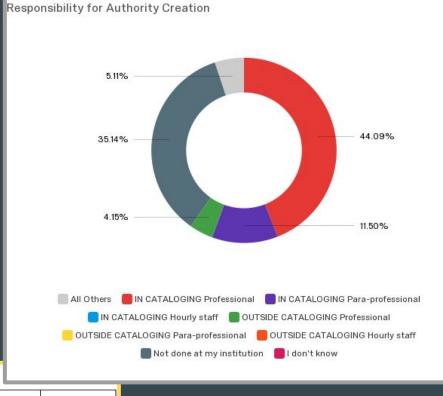

**Authority Creation** 

#### Authority creation (NACO/SACO)

|                                      | Doctoral<br>University | Master's<br>College or<br>University | Baccalaureate<br>College | Associates<br>College | Special Focus<br>Institution | Total |
|--------------------------------------|------------------------|--------------------------------------|--------------------------|-----------------------|------------------------------|-------|
| IN CATALOGING Professional           | 91                     | 26                                   | 14                       | 3                     | 3                            | 137   |
| IN CATALOGING Para-<br>professional  | 28                     | 7                                    | 1                        | 0                     | 0                            | 36    |
| IN CATALOGING Hourly staff           | 5                      | 3                                    | 2                        | 0                     | 0                            | 10    |
| OUTSIDE CATALOGING Professional      | 11                     | 1                                    | 0                        | 1                     | 0                            | 13    |
| OUTSIDE CATALOGING Para-professional | 2                      | 0                                    | 1                        | 0                     | 0                            | 3     |
| OUTSIDE CATALOGING<br>Hourly staff   | 0                      | 0                                    | 0                        | 0                     | 0                            | 0     |
| Not done at my institution           | 36                     | 32                                   | 25                       | 10                    | 5                            | 108   |
| I don't know                         | 2                      | 0                                    | 0                        | 0                     | 1                            | 3     |
| Total                                | 136                    | 62                                   | 40                       | 14                    | 9                            | 261   |