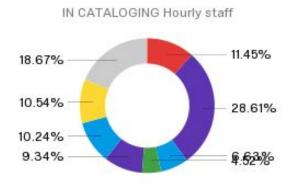

#### Not done/Unknown

**MARC Original Cataloging** 

MARC original cataloging

|                                      | Doctoral<br>University | Master's<br>College or<br>University | Baccalaureate<br>College | Associates<br>College | Special Focus<br>Institution | Total |
|--------------------------------------|------------------------|--------------------------------------|--------------------------|-----------------------|------------------------------|-------|
| IN CATALOGING Professional           | 139                    | 66                                   | 34                       | 13                    | 8                            | 260   |
| IN CATALOGING Para-<br>professional  | 66                     | 14                                   | 3                        | 4                     | 0                            | 87    |
| IN CATALOGING Hourly staff           | 21                     | 7                                    | 9                        | 0                     | 0                            | 37    |
| OUTSIDE CATALOGING Professional      | 21                     | 4                                    | 2                        | 0                     | 1                            | 28    |
| OUTSIDE CATALOGING Para-professional | 4                      | 0                                    | 1                        | 0                     | 0                            | 5     |
| OUTSIDE CATALOGING<br>Hourly staff   | 5                      | 0                                    | 0                        | 0                     | 0                            | 5     |
| Not done at my institution           | 3                      | 0                                    | 0                        | 0                     | 0                            | 3     |
| I don't know                         | 0                      | 0                                    | 0                        | 0                     | 0                            | 0     |
| Total                                | 150                    | 74                                   | 43                       | 15                    | 9                            | 291   |