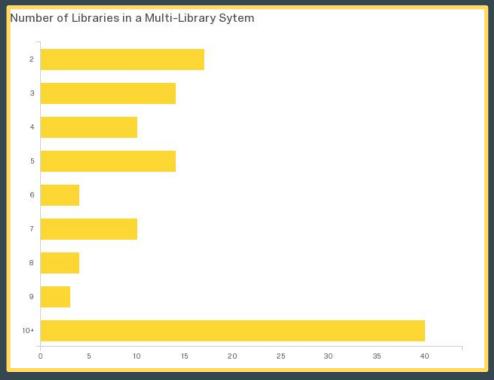

#### **Multi-Library System**

- ½ of respondents in multi-library systems
- 10 or more libraries in their system
- Library system supported most commonly by 1 cataloging unit or 5 or more cataloging units