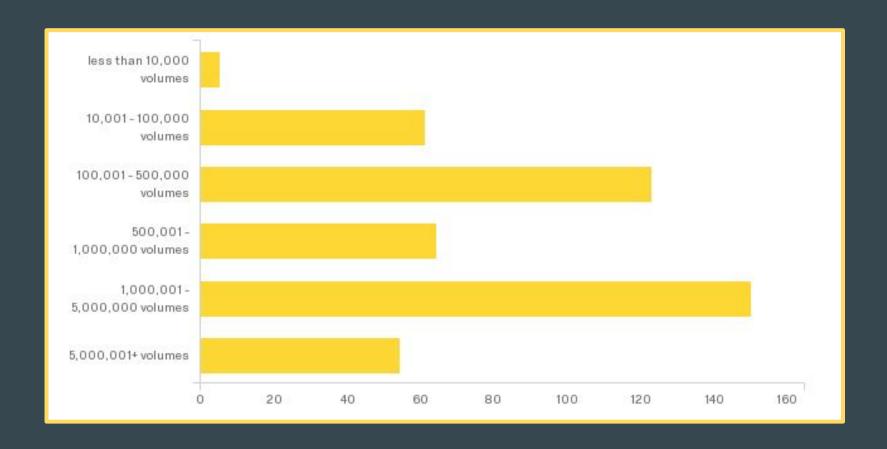

y and staffing levels at the professional, such bound your limits of the services staffing reported for the 56 respondents from the accelaureate staffing reported for the 56 respondents from the accelaureate

Overall staffing\*\*

#### Masters Institution Staffing by Student FTE

Masters Institution Cataloging Units

Staff Levels



Respondents answered questions regarding the type of institution and the cataloging unit staffing levels at the professional, para-professional and hourly level.\* This is the average staffing reported for the 99 respondents from masters institutions.

https://catalogingunitorg.wordpress.com/

## Survey response rate





#### Respondent demographics



#### Type of Academic Institution



#### **Institutional Student FTE**



#### **Library Collection Size**



# Library Annual Budget



#### Full-time Equivalent Library Staff



# FTE Cataloging Department



| Full-Time Equivalent (FTE) for Cataloging Unit | Full-Time | Equivalent | (FTE) for | Cataloging | Unit |
|------------------------------------------------|-----------|------------|-----------|------------|------|
|------------------------------------------------|-----------|------------|-----------|------------|------|

| Field                                                                 | Mean | Count |
|-----------------------------------------------------------------------|------|-------|
| Professional salaried employee (MLS/MLIS degree is required)          | 4.40 | 216   |
| Para-professional salaried employee (MLS/MLIS degree is not required) | 5.48 | 213   |
| Hourly (non-sa