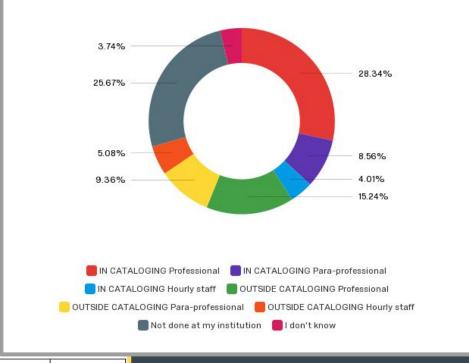

**Authority Control Maintenance** 

#### **Authority control maintenance**

|                                      | Doctoral<br>University | Master's<br>College or<br>University | Baccalaureate<br>College | Associates<br>College | Special Focus<br>Institution | Total |
|--------------------------------------|------------------------|--------------------------------------|--------------------------|-----------------------|------------------------------|-------|
| IN CATALOGING Professional           | 100                    | 41                                   | 25                       | 7                     | 7                            | 180   |
| IN CATALOGING Para-<br>professional  | 46                     | 14                                   | 4                        | 4                     | 1                            | 69    |
| IN CATALOGING Hourly staff           | 16                     | 6                                    | 9                        | 0                     | 0                            | 31    |
| OUTSIDE CATALOGING<br>Professional   | 18                     | 3                                    | 1                        | 3                     | 1                            | 26    |
| OUTSIDE CATALOGING Para-professional | 7                      | 2                                    | 1                        | 0                     | 0                            | 10    |
| OUTSIDE CATALOGING<br>Hourly staff   | 2                      | 1                                    | 1                        | 0                     | 0                            | 4     |
| Not done at my institution           | 16                     | 9                                    | 11                       | 3                     | 2                            | 41    |
| I don't know                         | 2                      | 1                                    | 0                        | 0                     | 0                            | 3     |
| Total                                | 138                    | 64                                   | 42                       | 14                    | 10                           | 268   |