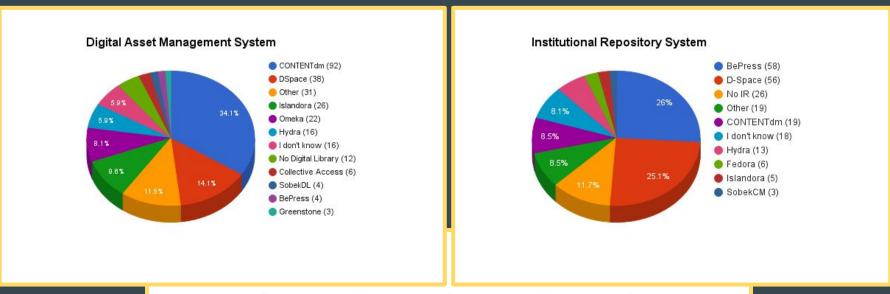

| 2                     | 1                            | 118   |
| No           | 39                     | 35                                   | 18                       | 14                    | 9                            | 115   |
| Sort of      | 50                     | 17                                   | 11                       | 2                     | 1                            | 81    |
| I don't know | 3                      | 2                                    | 2                        | 0                     | 0                            | 7     |
| Total        | 166                    | 80                                   | 46                       | 18                    | 11                           | 321   |

#### Digital Library/IR Metadata Creation





#### **Future Skills for Catalogers**



## Outsource Cataloging Tasks by Institution Type

| 2            | Doctoral<br>University | Master's<br>College or<br>University | Baccalaureate<br>College | Associates<br>College | Special Focus<br>Institution | Total |
|--------------|------------------------|--------------------------------------|--------------------------|-----------------------|------------------------------|-------|
| Yes          | 98                     | 32                                   | 14                       | 5                     | 3                            | 152   |
| No           | 67                     | 48                                   | 31                       | 13                    | 8                            | 167   |
| I don't know | 0