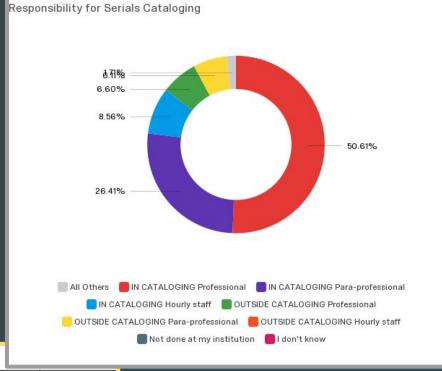

**Serials Cataloging** 

#### Serials cataloging

|                                      | Doctoral<br>University | Master's<br>College or<br>University | Baccalaureate<br>College | Associates<br>College | Special Focus<br>Institution | Total |
|--------------------------------------|------------------------|--------------------------------------|--------------------------|-----------------------|------------------------------|-------|
| IN CATALOGING Professional           | 107                    | 48                                   | 29                       | 11                    | 9                            | 204   |
| IN CATALOGING Para-<br>professional  | 74                     | 18                                   | 7                        | 8                     | 0                            | 107   |
| IN CATALOGING Hourly staff           | 20                     | 6                                    | 9                        | 0                     | 0                            | 35    |
| OUTSIDE CATALOGING Professional      | 18                     | 5                                    | 1                        | 1                     | 2                            | 27    |
| OUTSIDE CATALOGING Para-professional | 17                     | 3                                    | 1                        | 3                     | 1                            | 25    |
| OUTSIDE CATALOGING<br>Hourly staff   | 4                      | 1                                    | 0                        | 0                     | 0                            | 5     |
| Not done at my institution           | 1                      | 0                                    | 1                        | 0                     | 0                            | 2     |
| I don't know                         | 0                      | 0                                    | 0                        | 0                     | 0                            | 0     |
| Total                                | 147                    | 65                                   | 40                       | 15                    | 11                           | 278   |