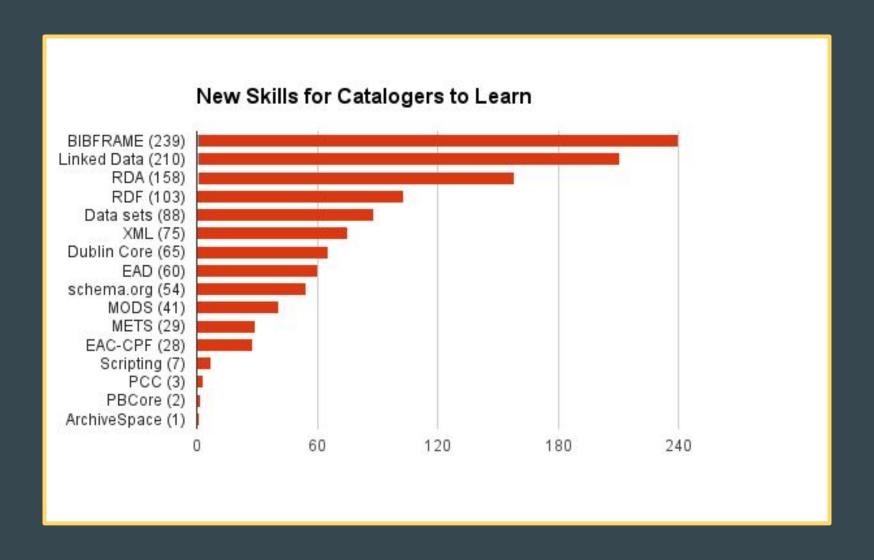

| 118   |
| No           | 39                     | 35                                   | 18                       | 14                    | 9                            | 115   |
| Sort of      | 50                     | 17                                   | 11                       | 2                     | 1                            | 81    |
| I don't know | 3                      | 2                                    | 2                        | 0                     | 0                            | 7     |
| Total        | 166                    | 80                                   | 46                       | 18                    | 11                           | 321   |

#### Digital Library/IR Metadata Creation





#### **Future Skills for Catalogers**



## Outsource Cataloging Tasks by Institution Type

| 2            | Doctoral<br>University | Master's<br>College or<br>University | Baccalaureate<br>College | Associates<br>College | Special Focus<br>Institution | Total |
|--------------|------------------------|--------------------------------------|--------------------------|-----------------------|------------------------------|-------|
| Yes          | 98                     | 32                                   | 14                       | 5                     | 3                            | 152   |
| No           | 67                     | 48                                   | 31                       | 13                    | 8                            | 167   |
| I don't know | 0                      | 0