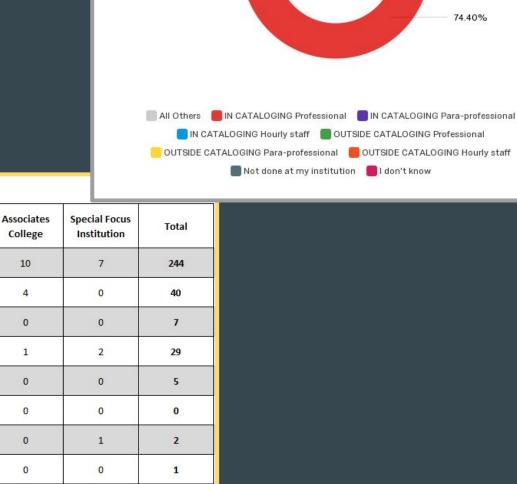

**Authority Creation** 

#### Authority creation (NACO/SACO)

|                                      | Doctoral<br>University | Master's<br>College or<br>University | Baccalaureate<br>College | Associates<br>College | Special Focus<br>Institution | Total |
|--------------------------------------|------------------------|--------------------------------------|--------------------------|-----------------------|------------------------------|-------|
| IN CATALOGING Professional           | 91                     | 26                                   | 14                       | 3                     | 3                            | 137   |
| IN CATALOGING Para-<br>professional  | 28                     | 7                                    | 1                        | 0                     | 0                            | 36    |
| IN CATALOGING Hourly staff           | 5                      | 3                                    | 2                        | 0                     | 0                            | 10    |
| OUTSIDE CATALOGING Professional      | 11                     | 1                                    | 0                        | 1                     | 0                            | 13    |
| OUTSIDE CATALOGING Para-professional | 2                      | 0                                    | 1                        | 0                     | 0                            | 3     |
| OUTSIDE CATALOGING<br>Hourly staff   | 0                      | 0                                    | 0                        | 0                     | 0                            | 0     |
| Not done at my institution           | 36                     | 32                                   | 25                       | 10                    | 5                            | 108   |
| I don't know                         | 2                      | 0                                    | 0                        | 0                     | 1                            | 3     |
| Total                                | 136                    | 62                                   | 40                       | 14                    | 9                            | 261   |