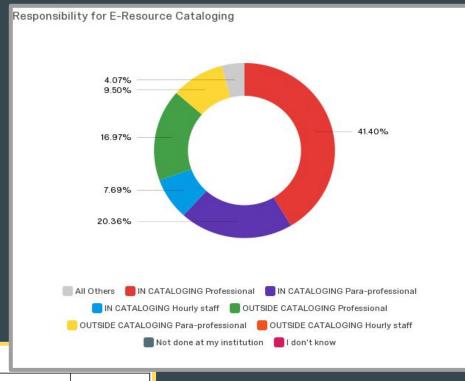

**E-Resource Cataloging** 

#### E-Resource record maintenance

| 3                                    | Doctoral<br>University | Master's<br>College or<br>University | Baccalaureate<br>College | Associates<br>College | Special Focus<br>Institution | Total |
|--------------------------------------|------------------------|--------------------------------------|--------------------------|-----------------------|------------------------------|-------|
| IN CATALOGING Professional           | 100                    | 40                                   | 24                       | 8                     | 7                            | 179   |
| IN CATALOGING Para-<br>professional  | 63                     | 17                                   | 6                        | 2                     | 0                            | 88    |
| IN CATALOGING Hourly staff           | 17                     | 7                                    | 9                        | 0                     | 0                            | 33    |
| OUTSIDE CATALOGING Professional      | 42                     | 20                                   | 7                        | 4                     | 2                            | 75    |
| OUTSIDE CATALOGING Para-professional | 34                     | 5                                    | 2                        | 1                     | 0                            | 42    |
| OUTSIDE CATALOGING<br>Hourly staff   | 7                      | 2                                    | 1                        | 0                     | 0                            | 10    |
| Not done at my institution           | 0                      | 0                                    | 2                        | 2                     | 1                            | 5     |
| I don't know                         | 1                      | 2                                    | 0                        | 0                     | 0                            | 3     |
| Total                                | 139                    | 66                                   | 40                       | 15                    | 9                            | 269   |