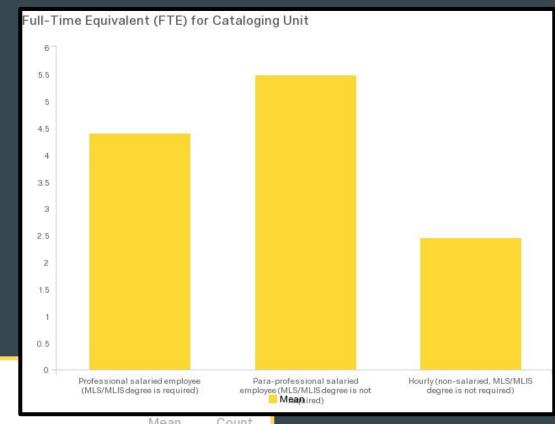

# FTE Cataloging Department

| Full-Time Equivalent (FTE) for Cataloging Unit | Full-Time | Equivalent | (FTE) for | Cataloging | Unit |
|------------------------------------------------|-----------|------------|-----------|------------|------|
|------------------------------------------------|-----------|------------|-----------|------------|------|

| Field                                                                 | Mean | Count |
|-----------------------------------------------------------------------|------|-------|
| Professional salaried employee (MLS/MLIS degree is required)          | 4.40 | 216   |
| Para-professional salaried employee (MLS/MLIS degree is not required) | 5.48 | 213   |
| Hourly (non-salaried, MLS/MLIS degree is not required)                | 2,46 | 216   |