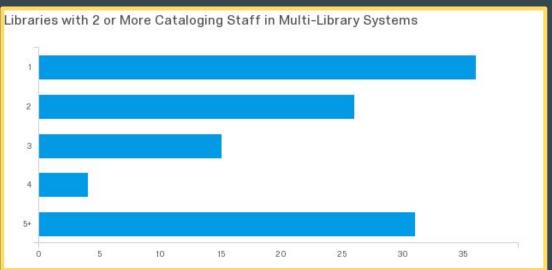

#### **Multi-Library System**

- ½ of respondents in multi-library systems
- 10 or more libraries in their system
- Library system supported most commonly by 1 cataloging unit or 5 or more cataloging units