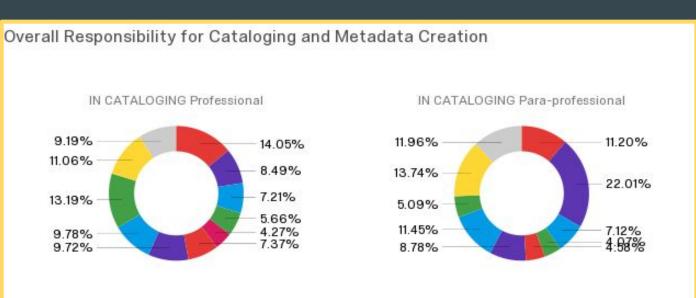

#### Not done/Unknown

**MARC Original Cataloging** 

MARC original cataloging

|                                      | Doctoral<br>University | Master's<br>College or<br>University | Baccalaureate<br>College | Associates<br>College | Special Focus<br>Institution | Total |
|--------------------------------------|------------------------|--------------------------------------|--------------------------|-----------------------|------------------------------|-------|
| IN CATALOGING Professional           | 139                    | 66                                   | 34                       | 13                    | 8                            | 260   |
| IN CATALOGING Para-<br>professional  | 66                     | 14                                   | 3                        | 4                     | 0                            | 87    |
| IN CATALOGING Hourly staff           | 21                     | 7                                    | 9                        | 0                     | 0                            | 37    |
| OUTSIDE CATALOGING Professional      | 21                     | 4                                    | 2                        | 0                     | 1                            | 28    |
| OUTSIDE CATALOGING Para-professional | 4                      | 0                                    | 1                        | 0                     | 0                            | 5     |
| OUTSIDE CATALOGING<br>Hourly staff   | 5                      | 0                                    | 0                        | 0                     | 0                            | 5     |
| Not done at my institution           | 3                      | 0                                    | 0                        | 0                     | 0                            | 3     |
| I don't know                         | 0                      | 0                                    | 0                        | 0                     | 0                            | 0     |
| Total                                | 150                    | 74                                   | 43                       | 15                    | 9                            | 291   |