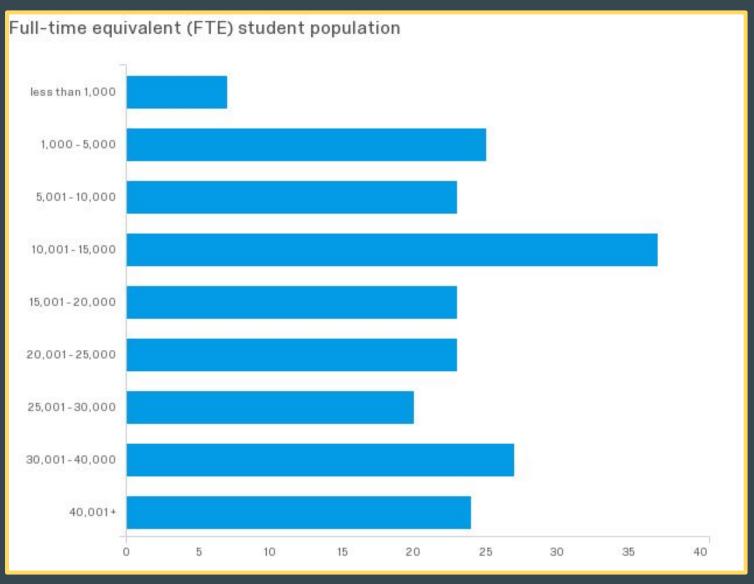

he type of vesticons and the catalogy and staffing levels at the professional, such bound your limits of the services staffing reported for the 56 respondents from the accelaureate staffing reported for the 56 respondents from the accelaureate

Overall staffing\*\*

#### Masters Institution Staffing by Student FTE

Masters Institution Cataloging Units

Staff Levels



Respondents answered questions regarding the type of institution and the cataloging unit staffing levels at the professional, para-professional and hourly level.\* This is the average staffing reported for the 99 respondents from masters institutions.

https://catalogingunitorg.wordpress.com/

## Survey response rate





#### Respondent demographics



#### Type of Academic Institution



#### **Institutional Student FTE**



#### **Library Collection Size**



# Library Annual Budget



#### Full-time Equivalent Library Staff



# FTE Cataloging Department



| Full-Time Equivalent (FTE) for Cataloging Unit | Full-Time | Equivalent | (FTE) for | Cataloging | Unit |
|------------------------------------------------|-----------|------------|-----------|------------|------|
|------------------------------------------------|-----------|------------|-----------|------------|------|

| Field                                                                 | Mean | Count |
|-----------------------------------------------------------------------|------|-------|
| Professional salaried employee (MLS/MLIS degree is required)          | 4.40 | 216   |
| Para-professional salaried employee (MLS/MLIS degree is not require