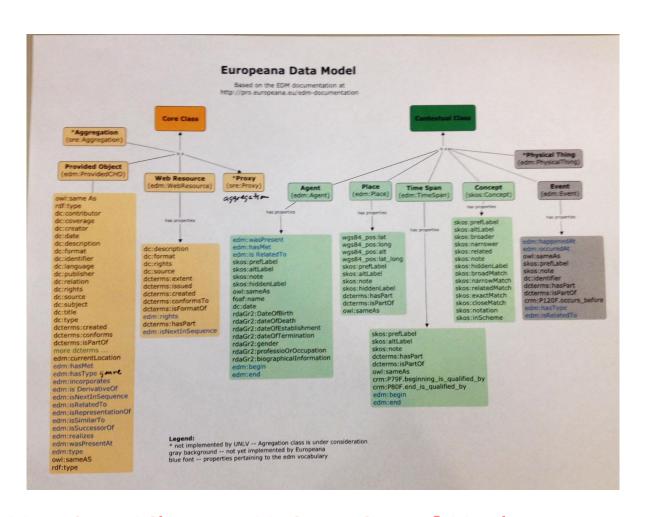

wick
Cory Lampert

Amy Rudersdorf

Sarah Azarpanah





## Workshop







### Linked Data: What is it?

- Use URIs as names for things
- Use HTTP URIs so people can look up those names
- Provide useful information using the standards (RDF, SPARQL)
- Include links to other URIs



## Linked Data Triples

| Subject       | Predicate      | Object                |
|---------------|----------------|-----------------------|
| This thing    | ls a           | Photograph            |
| This thing    | Was created by | Las Vegas News Bureau |
| This thing    | Depicts        | Frank Sinatra         |
| Frank Sinatra | Is an          | Entertainer           |
| Frank Sinatra | Knows          | Jack Entratter        |



http://digital.library.unlv.edu/u?/showgirls,166



### Europeana Data Model





## Working Session





### Open Refine







## Mulgara



| Graph URI:       | rmi://10.0.1.60/server1#sampledata |   |
|------------------|------------------------------------|---|
| Example Queries: | Select a query                     |   |
|                  |                                    | _ |
|                  |                                    |   |
| Query Text:      |                                    |   |
|                  |                                    |   |
|                  |                                    |   |
|                  |                                    | 1 |
|                  | Submit Query Clear Query           |   |



### So what?





### Questions?

```
<http://www.lib.utah.edu/persons/jm>
    foaf:name "Jeremy Myntti";
    fo