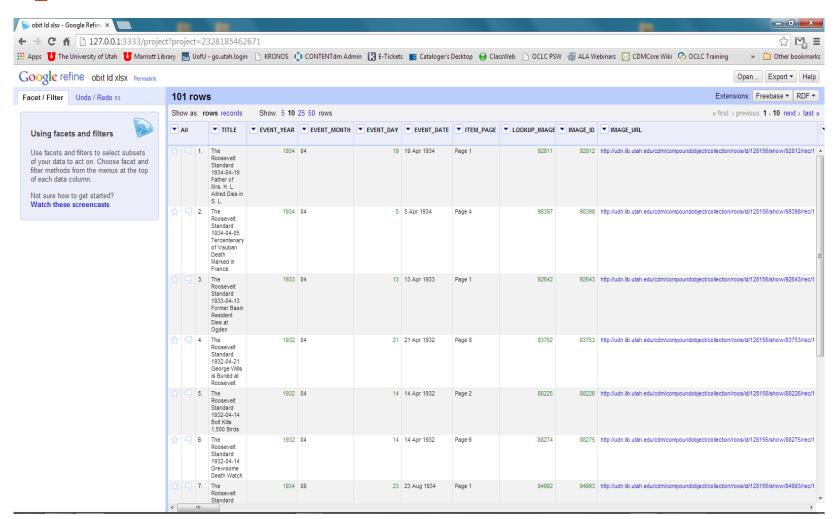

panah





## Workshop







### Linked Data: What is it?

- Use URIs as names for things
- Use HTTP URIs so people can look up those names
- Provide useful information using the standards (RDF, SPARQL)
- Include links to other URIs



## Linked Data Triples

| Subject       | Predicate      | Object                |
|---------------|----------------|-----------------------|
| This thing    | ls a           | Photograph            |
| This thing    | Was created by | Las Vegas News Bureau |
| This thing    | Depicts        | Frank Sinatra         |
| Frank Sinatra | Is an          | Entertainer           |
| Frank Sinatra | Knows          | Jack Entratter        |



http://digital.library.unlv.edu/u?/showgirls,166



### Europeana Data Model





## Working Session





### Open Refine







## Mulgara



| Graph URI:       | rmi://10.0.1.60/server1#sampledata |   |
|------------------|------------------------------------|---|
| Example Queries: | Select a query                     |   |
|                  |                                    | _ |
|                  |                                    |   |
| Query Text:      |                                    |   |
|                  |                                    |   |
|                  |                                    |   |
|                  |                                    | 1 |
|                  | Submit Query Clear Query           |   |



### So what?





### Questions?

```
<http://www.lib.utah.edu/persons/jm>
    foaf:name "Jeremy Myntti";
    foaf:title "Head of Cataloging and Metadata Ser