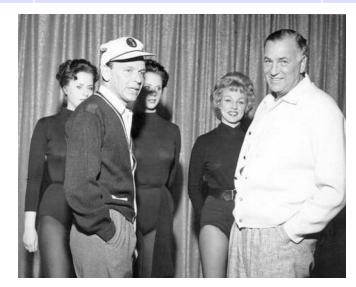

## Linked Data Triples

| Subject       | Predicate      | Object                |
|---------------|----------------|-----------------------|
| This thing    | ls a           | Photograph            |
| This thing    | Was created by | Las Vegas News Bureau |
| This thing    | Depicts        | Frank Sinatra         |
| Frank Sinatra | Is an          | Entertainer           |
| Frank Sinatra | Knows          | Jack Entratter        |

http://digital.library.unlv.edu/u?/showgirls,166