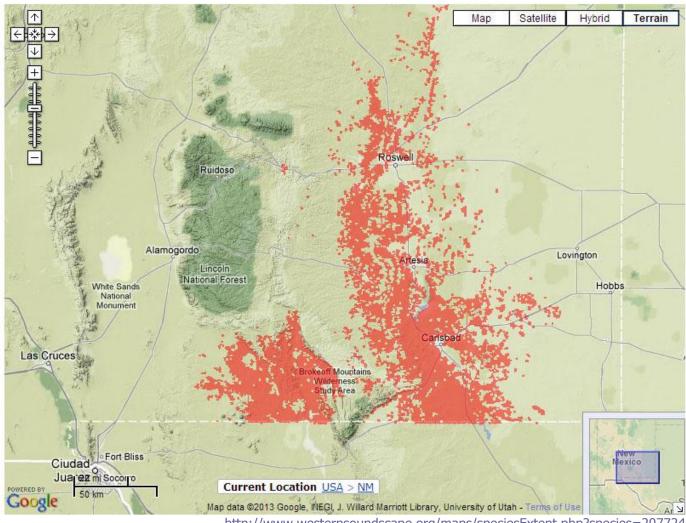

#### Sound Maps

Species ID: 207724

Species Name: BARKING FROG / Eleutherodactylus augusti

Habitat Geometry Info: 1116 inner/outer polygons with 19954 vertices

Species Sound Clips

http://www.westernsoundscape.org/maps/speciesExtent.php?species=207724