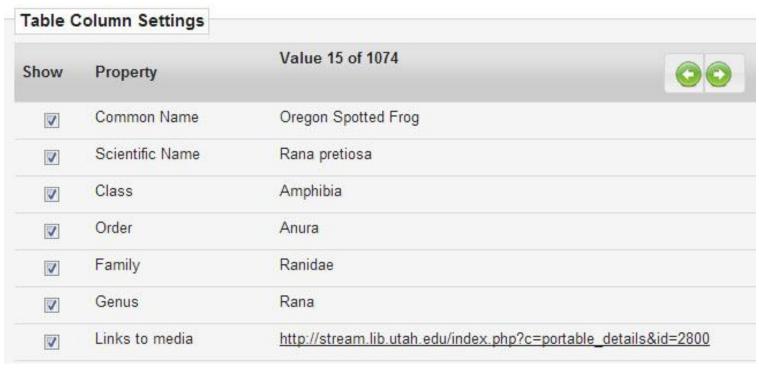

#### Sound Maps

Species ID: 207724

Species Name: BARKING FROG / Eleutherodactylus augusti

Habitat Geometry Info: 1116 inner/outer polygons with 19954 vertices

Species Sound Clips

http://www.westernsoundscape.org/maps/speciesExtent.php?species=207724