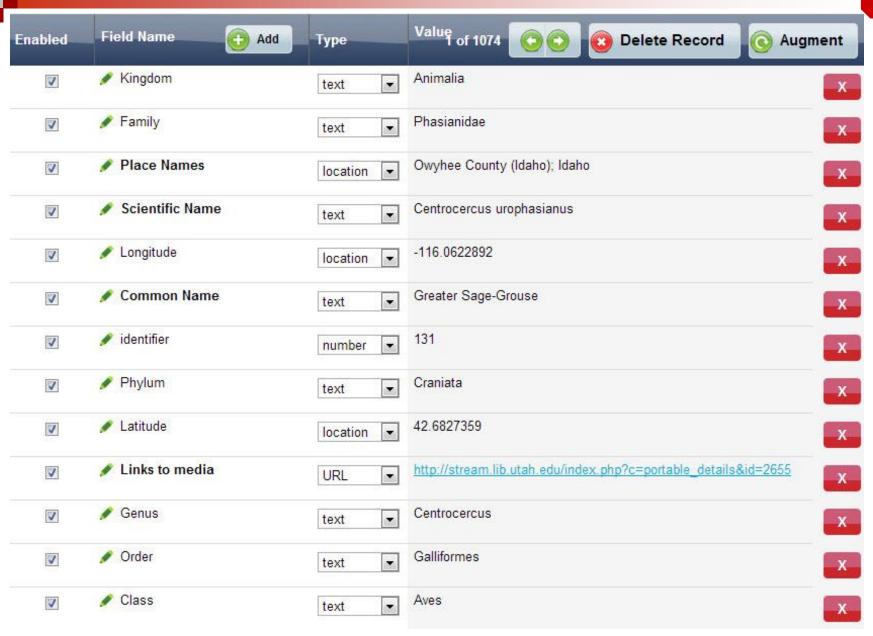

| http://stream.li | Lapland Longspo  | Calcarius lappor  | Animalia   | Craniata | Aves     | Passeriformes   | Emberizidae     | Calcarius      | Arctic National \ | 69.8725    | -142.1955556 |





Home | Settings | Messages | Logout

Welcome, jeremy.myntti



About Viewshare | Help | Terms of Service

Viewshare is a service provided by Elbrary of congress





| 4        |                                                                                                                                                              |          |                                                      |   |
|----------|--------------------------------------------------------------------------------------------------------------------------------------------------------------|----------|------------------------------------------------------|---|
| <b>V</b> | <ul> <li>place names for map</li> <li>Derived from these fields:</li> <li>Place_Names</li> </ul>                                                             | location | 42.559617,-116.061766                                | X |
|          | <ul> <li>map w/place, lat, long</li> <li>Derived from the