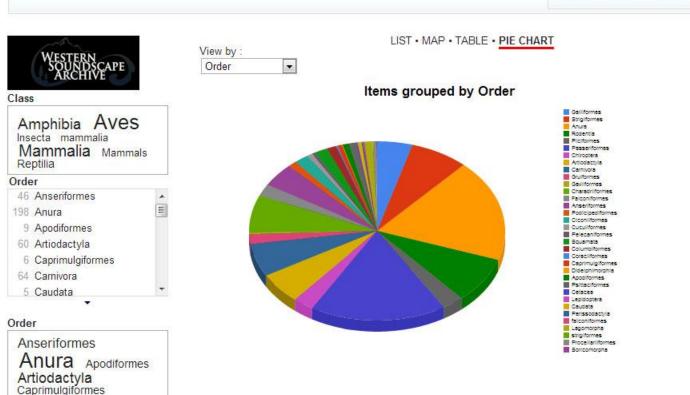

stream.lib.utah.edu/i<br>c=portable_details&id=311 |
| American Beaver;<br>Beaver          | Mammalia | Rodentia        | Castoridae       | Castor        | http://stream.lib.utah.edu/i<br>c=portable_details&id=313 |
| American Beaver;<br>Beaver          | Mammalia | Rodentia        | Castoridae       | Castor        | http://stream.lib.utah.edu/i<br>c=portable_details&id=313 |
| American Beaver;<br>Beaver          | Mammalia | Rodentia        | Castoridae       | Castor        | http://stream.lib.utah.edu/i<br>c=portable_details&id=325 |
| American Bison;<br>American Buffalo | Mammalia | Artiodactyla    | Bovidae          | Bos           | http://stream.lib.utah.edu/i<br>c=portable_details&id=736 |

#### J. Willard Marriott Library, University of Utah

1074





Welcome, jeremy.myntti





## Chiroptera Ciconiiformes Columbiformes Coraciformes Cuculiformes Didabhimashi J. Willard Marriott Library, University of Utah

Carnivora Caudata

Charadriiformes

Cetacea





Home | Settings | Messages | Logout

Welcome, jeremy.myntti





Created by jeremy.myntti based on Western Soundscape test 2.





## How to enhance our existing interface

- New options for adding geographic data
- More faceting
- Unique pie charts
- Embed views from Viewshare in existing webpages





## Ways to Enhance Viewshare?

- Edit text after loaded (Freemix)
- Merge data (Google Refine)
- Hierarchical faceting





## Lessons Learned

- Time for a metadata audit
  - □ Identify missing metadata
  - ☐ Find inconsistencies
    - Typographical errors
    - Forms of headings
    - Formatting discrepancies