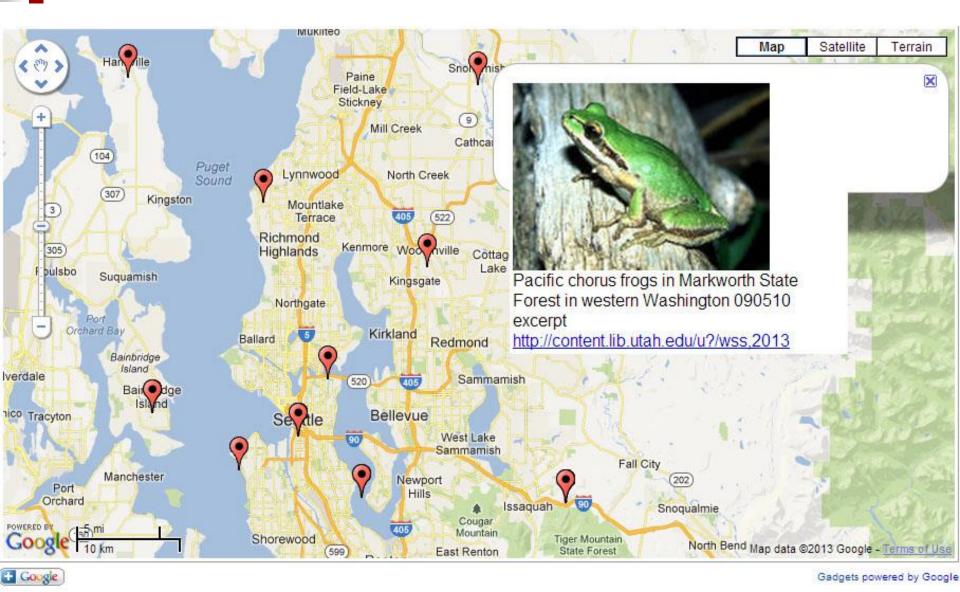

http://www.lib.utah.edu/collections/digitalCollections.php





http://westernsoundscape.org/



American Coot (070426-400)







Birds - Common Names

# BASIC SEARCH The Western Soundscape Archive offers thousands of recordings of Western animal species and their environments. Search by name or keyword, or browse all sounds currently available. Search OR use the pulldown menus to find a sample list of recordings. First, select a category in the left menu, then choose from the corresponding sounds on the right.

Altamira Oriole



#### Sound Maps

Species ID: 207724

Species Name: BARKING FROG / Eleutherodactylus augusti

Habitat Geometry Info: 1116 inner/outer polygons with 19954 vertices

Species Sound Clips



http://www.westernsoundscape.org/maps/speciesExtent.php?species=207724





http://westernsoundscape.org/googleMap.php



## What more could we do?





#### CONTENTAM Administration

| admin home          |                    |         | server              | 100 | collections        | items                 |      |
|---------------------|--------------------|---------|---------------------|-----|--------------------|-----------------------|------|
|                     |                    | :: prof | ile : fields : webs | ite | : reports : export | view collection : hel | р :: |
| Current collection: | Western Soundscape |         |                     |     | change             |                       |      |

#### **Export metadata**

Choose the method used to export metadata.

|        | Return field names in first record