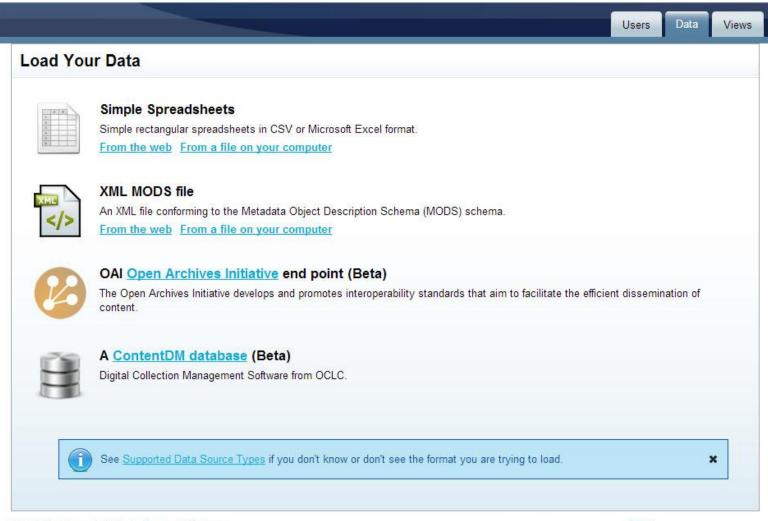

## Viewshare for Digital Collections

- Using existing metadata in Viewshare
  - What?
  - □ How?
  - □ Why?
  - Lessons learned

http://www.lib.utah.edu/collections/digitalCollections.php

http://westernsoundscape.org/