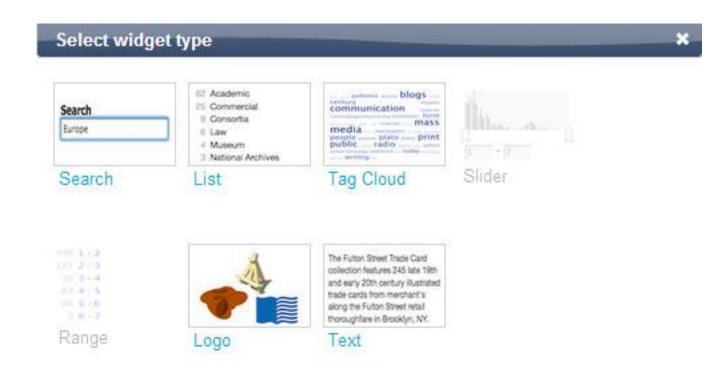

## Viewshare for Digital Collections

- Using existing metadata in Viewshare
  - What?
  - □ How?
  - □ Why?
  - Lessons learned

http://www.lib.utah.edu/collections/digitalCollections.php

http://westernsoundscape.org/