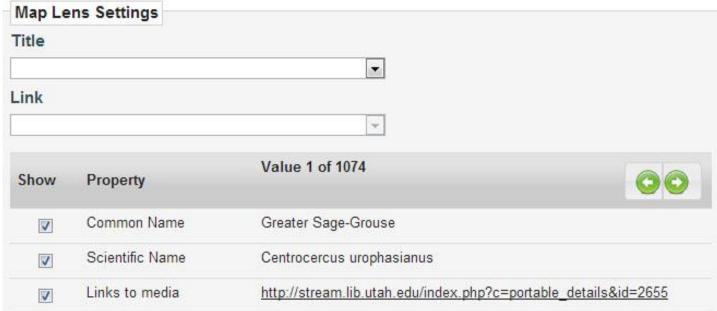

ames Extracted from Place_Names                                                                                                              | location | Owyhee County (Idaho) Idaho  Idaho                   | X |
|          | <ul> <li>map from split place names</li> <li>Derived from these fields:</li> <li>list_for_place_names</li> </ul>                                             | location | No location data has been generated for this record. | X |





## Data Manipulation

- Multiple sources of latitude/longitude
  - □ Existing data (from Google Fusion tables)
  - □ New data from Viewshare
- Export metadata from Viewshare
- Manipulate data in Excel
  - Concatenate existing lat/long into one text string
  - Merge existing and new coordinates in one field
- Load back into Viewshare

















|   |  | 5 | _ |
|---|--|---|---|
|   |  |   |   |
| • |  |   |   |

| Common Name .                       | Class    | Order           | Family           | Genus         | Links to media                                              |
|-------------------------------------|----------|-----------------|------------------|---------------|-------------------------------------------------------------|
| African Clawed<br>Frog              | Amphibia | Anura           | Pipidae          | Xenopus       | http://stream.lib.utah.edu/ir<br>c=portable_details&id=375  |
| African Clawed<br>Frog              | Amphibia | Anura           | Pipidae          | Xenopus       | http://stream.lib.utah.edu/ir<br>c=portable_details&id=325  |
| Alder Flycatcher                    | Aves     | Pass