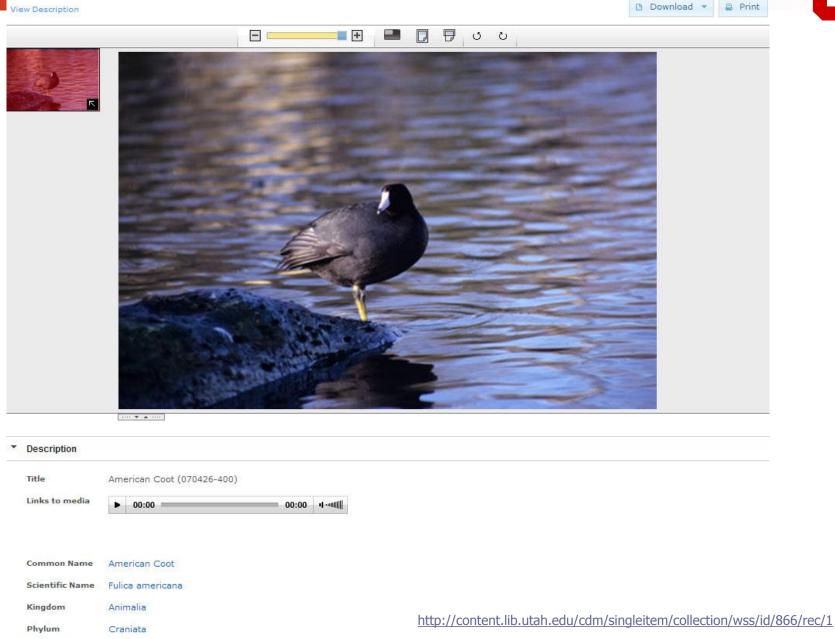

# Re-Discovering and Linking Metadata in Viewshare

### Jeremy Myntti

Head of Cataloging & Metadata Services University of Utah, Marriott Library <u>jeremy.myntti@utah.edu</u>

January 26, 2013





## Viewshare for Digital Collections

- Using existing metadata in Viewshare
  - What?
  - □ How?
  - □ Why?
  - Lessons learned





http://www.lib.utah.edu/collections/digitalCollections.php





http://westernsoundscape.org/



American Coot (070426-400)







Birds - Common Names

# BASIC SEARCH The Western Soundscape Archive offers thousands of recordings of Western animal species and their environments. Search by name or keyword, or browse all sounds currently available. Search OR use the pulldown menus to find a sample list of recordings. First, select a category in the left menu, then choose from the corresponding sounds on the right.

Altamira Oriole



#### Sound Maps

Species ID: 207724

Species Name: BARKING FROG / Eleutherodactylus augusti

Habitat Geometry Info: 1116 inner/outer polygons with 19954 vertices

Species Sound Clips



http://www.westernsoundscape.org/maps/speciesExtent.php?species=207724





http://westernsoundscape.org/googleMap.php



## What more could we do?





#### CONTENTAM Adm