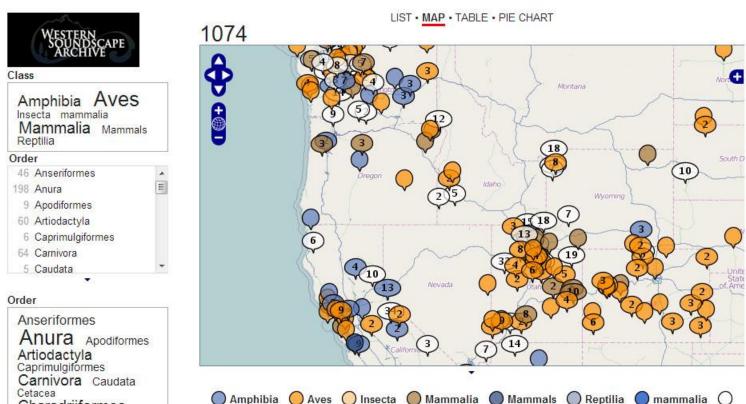

#### Sound Maps

Species ID: 207724

Species Name: BARKING FROG / Eleutherodactylus augusti

Habitat Geometry Info: 1116 inner/outer polygons with 19954 vertices

Species Sound Clips

http://www.westernsoundscape.org/maps/speciesExtent.php?species=207724

http://westernsoundscape.org/googleMap.php