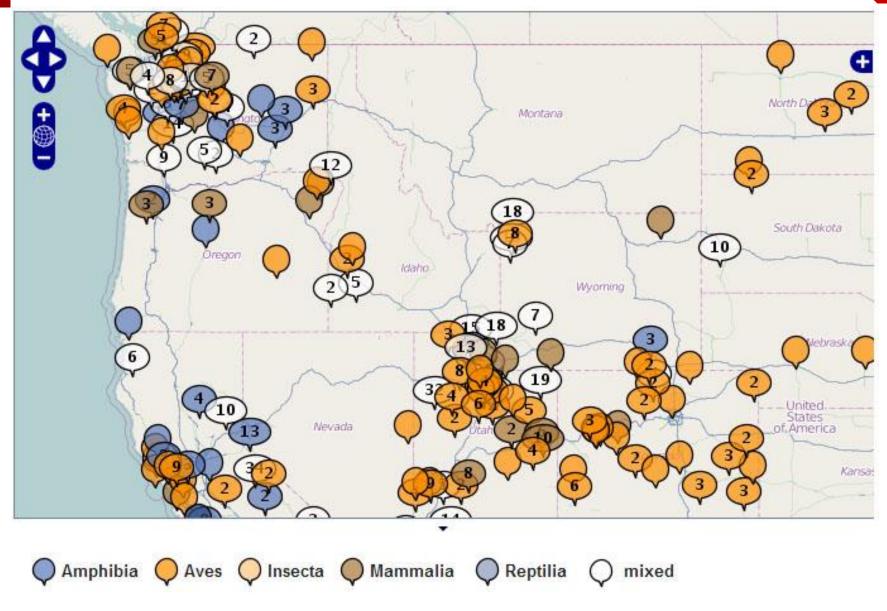

#### Sound Maps

Species ID: 207724

Species Name: BARKING FROG / Eleutherodactylus augusti

Habitat Geometry Info: 1116 inner/outer polygons with 19954 vertices

Species Sound Clips

http://www.westernsoundscape.org/maps/speciesExtent.php?species=207724

http://westernsoundscape.org/googleMap.php