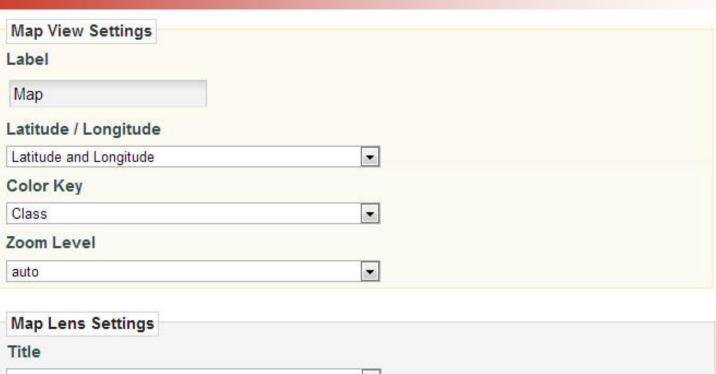

names Extracted from Place_Names                                                                                                              | location | Owyhee County (Idaho) Idaho  Idaho                   | X |
|          | <ul> <li>map from split place names</li> <li>Derived from these fields:</li> <li>list_for_place_names</li> </ul>                                             | location | No location data has been generated for this record. | X |





## Data Manipulation

- Multiple sources of latitude/longitude
  - □ Existing data (from Google Fusion tables)
  - □ New data from Viewshare
- Export metadata from Viewshare
- Manipulate data in Excel
  - Concatenate existing lat/long into one text string
  - Merge existing and new coordinates in one field
- Load back into Viewshare

















|   |  | 5 | _ |
|---|--|---|---|
|   |  |   |   |
| • |  |   |   |

| Common Name .                       | Class    | Order           | Family           | Genus         | Links to media                                              |
|-------------------------------------|----------|-----------------|------------------|---------------|-------------------------------------------------------------|
| African Clawed<br>Frog              | Amphibia | Anura           | Pipidae          | Xenopus       | http://stream.lib.utah.edu/ir<br>c=portable_details&id=375  |
| African Clawed<br>Frog              | Amphibia | Anura           | Pipidae          | Xenopus       | http://stream.lib.utah.edu/ir<br>c=portable_details&id=325  |
| Alder Flycatcher                    | Aves     | Pa