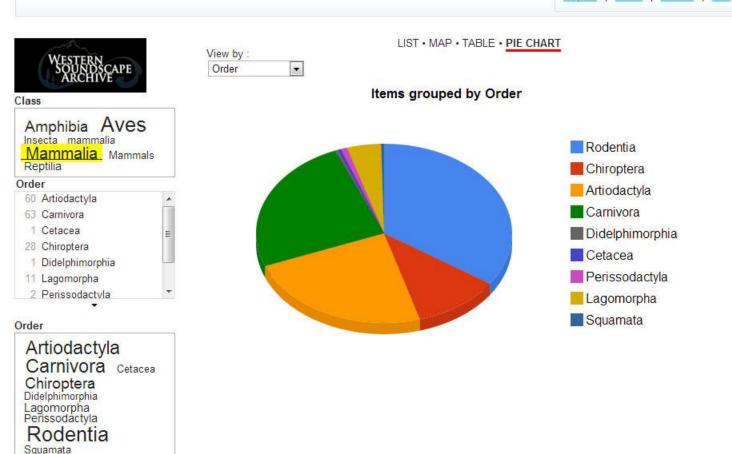

r          | Mammalia | Rodentia        | Castoridae       | Castor        | http://stream.lib.utah.edu/i<br>c=portable_details&id=313 |
| American Beaver;<br>Beaver          | Mammalia | Rodentia        | Castoridae       | Castor        | http://stream.lib.utah.edu/i<br>c=portable_details&id=325 |
| American Bison;<br>American Buffalo | Mammalia | Artiodactyla    | Bovidae          | Bos           | http://stream.lib.utah.edu/i<br>c=portable_details&id=736 |

#### J. Willard Marriott Library, University of Utah

1074





Welcome, jeremy.myntti





## Chiroptera Ciconiiformes Columbiformes Coraciformes Cuculiformes Didabhimashi J. Willard Marriott Library, University of Utah

Carnivora Caudata

Charadriiformes

Cetacea





Home | Settings | Messages | Logout

Welcome, jeremy.myntti





Created by jeremy.myntti based on Western Soundscape test 2.





## How to enhance our existing interface

- New options for adding geographic data
- More faceting
- Unique pie charts
- Embed views from Viewshare in existing webpages





## Ways to Enhance Viewshare?

- Edit text after loaded (Freemix)
- Merge data (Google Refine)
- Hierarchical faceting





## Lessons Learned

- Time for a metadata audit
  - □ Identify missing metadata
  - ☐ Find inconsistencies
    - Typographical errors
    - Forms of headings
    - Formatting discrepancies





## Lessons Learned

- Using existing data in new ways is not that hard
- Don't be scared of Linked Data!
- Future directions?





## Questions?



## Jeremy Myntti Head of Cataloging & Metadata Services University of Utah, Marriott Library