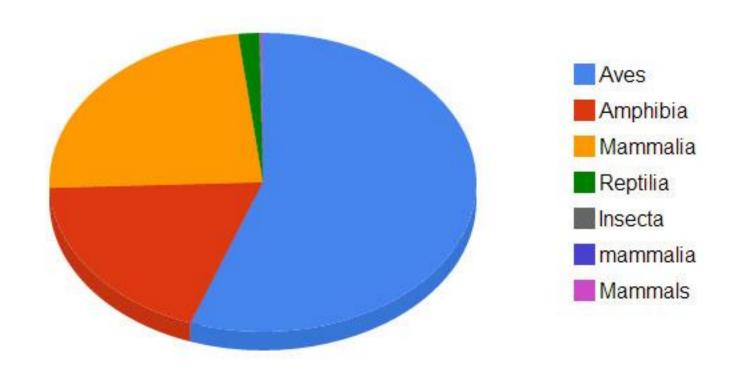

rt Property Settings |                     |    |
|---------|-----------------------|---------------------|----|
| Show    | Property              | Value 1 of 1074     | 00 |
| V       | Class                 | Aves                |    |
| V       | Order                 | Galliformes         |    |
| V       | Common Name           | Greater Sage-Grouse |    |
|         | Family                | Phasianidae         |    |
|         | Genus                 | Centrocercus        |    |
|         | identifier            | 131                 |    |
|         | Kingdom               | Animalia            |    |



| View by : |   | LIST • MAP • TABLE • PIE CHAR |
|-----------|---|-------------------------------|
| Class     | - |                               |

#### Items grouped by Class









#### Class

Amphibia AVES
Insecta mammalia
Mammalia Mammals
Reptilia

#### Order

Anseriformes Anura Apodiformes Artiodactyla Caprimulgiformes Carnivora Caudata Cetacea Charadriiformes Chiroptera Ciconiiformes Columbiformes Coraciiformes Cuculiformes Didelphimorphia falconiformes Falconiformes Galliformes Gaviiformes Gruiformes Lagomorpha Lepidoptera Passeriformes Pelecaniformes Perissodactyla Piciformes Podicipediformes Procellariiformes Psittaciformes Rodentia Soricomorpha





Welcome, jeremy.myntti







1074

LIST • MAP • TABLE • PIE CHART

sorted by: Common Name; then by ... • Ø grouped as sorted

#### Amphibia Aves Insecta mammalia Mammalia Mammals Reptilia

| Orde | er               |   |
|------|------------------|---|
| 46   | Anseriformes     | * |
| 198  | Anura