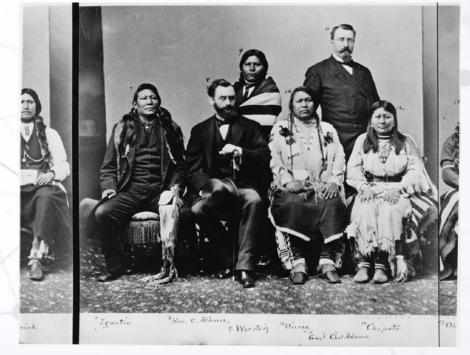

Ignatio, Hon. C. Shurtz, Woretsiz, Ouray, Gen. Chas. Adams, Chipeta Utah American Indian Digital Archive (UAIDA) University of Utah https://collections.lib.utah.edu/details?id=358790