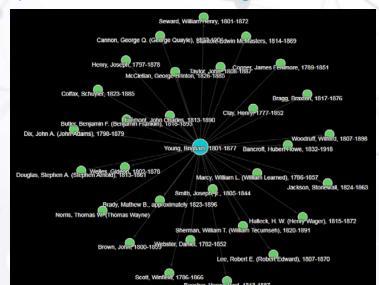

|                                                           |

## **Data Models: Collaborative Investigation**

### Data to capture

- Preferred form of name
- Alternate forms of name
- Local authority source
- Institution holdings
- Relationship information

### Data Models Explored

- SKOS
- OWL
- BIBFRAME Authorities/Agent/Role
- EAC-CPF



Japanese in Utah Masaoka, Mrs. Mike; Masaoka, Mike M.; Mukaeda, Katsuma Peoples of Utah Utah Department of Heritage and Arts https://collections.lib.utah.edu/details?id=508152

## Encoded Archival Context -Corporate Bodies, Persons, and Families

- EAC-CPF <u>http://eac.staatsbibliothek-berlin.de</u>
- SNAC (Social Networks and Archival Context)

http://socialarchive.iath.virginia.edu/index.html





Brigham Young portrait Extension, Enterprise, and Education: the Legacy of Co-operatives and Cooperation in Utah Utah State University http://digital.lib.usu.edu/cdm/ref/collection/coops/id/1708

# Metadata wrangling (data submitted)

| Savage, Annie Adkins<br>Savage, Annie Amelia<br>Savage, C. R.<br>Savage, C. R. (Charl<br>Savage, C. R. (Charl<br>Savage, C.R.<br>Savage, Carlton<br>Savage, Charles R.<br>Savage, Charles R.<br>C. R. (Charles Roso<br>Savage, Charles Roso<br>Savage, Charles Roso<br>Savage, Charles Roso<br>Savage, Charles Roso<br>Savage, Charles Roso<br>Savage, Charles Roso | es Roscoe<br>es Roscoe<br>1832-1909<br>oscoe), 18<br>coe | )<br>), 1832<br>USE Sa | avage, | <pre>{"@id":http://opaquenamespace.org/ns/people/SavageCarlton",<br/>"@type": "skos:Concept",<br/>"dc:issued