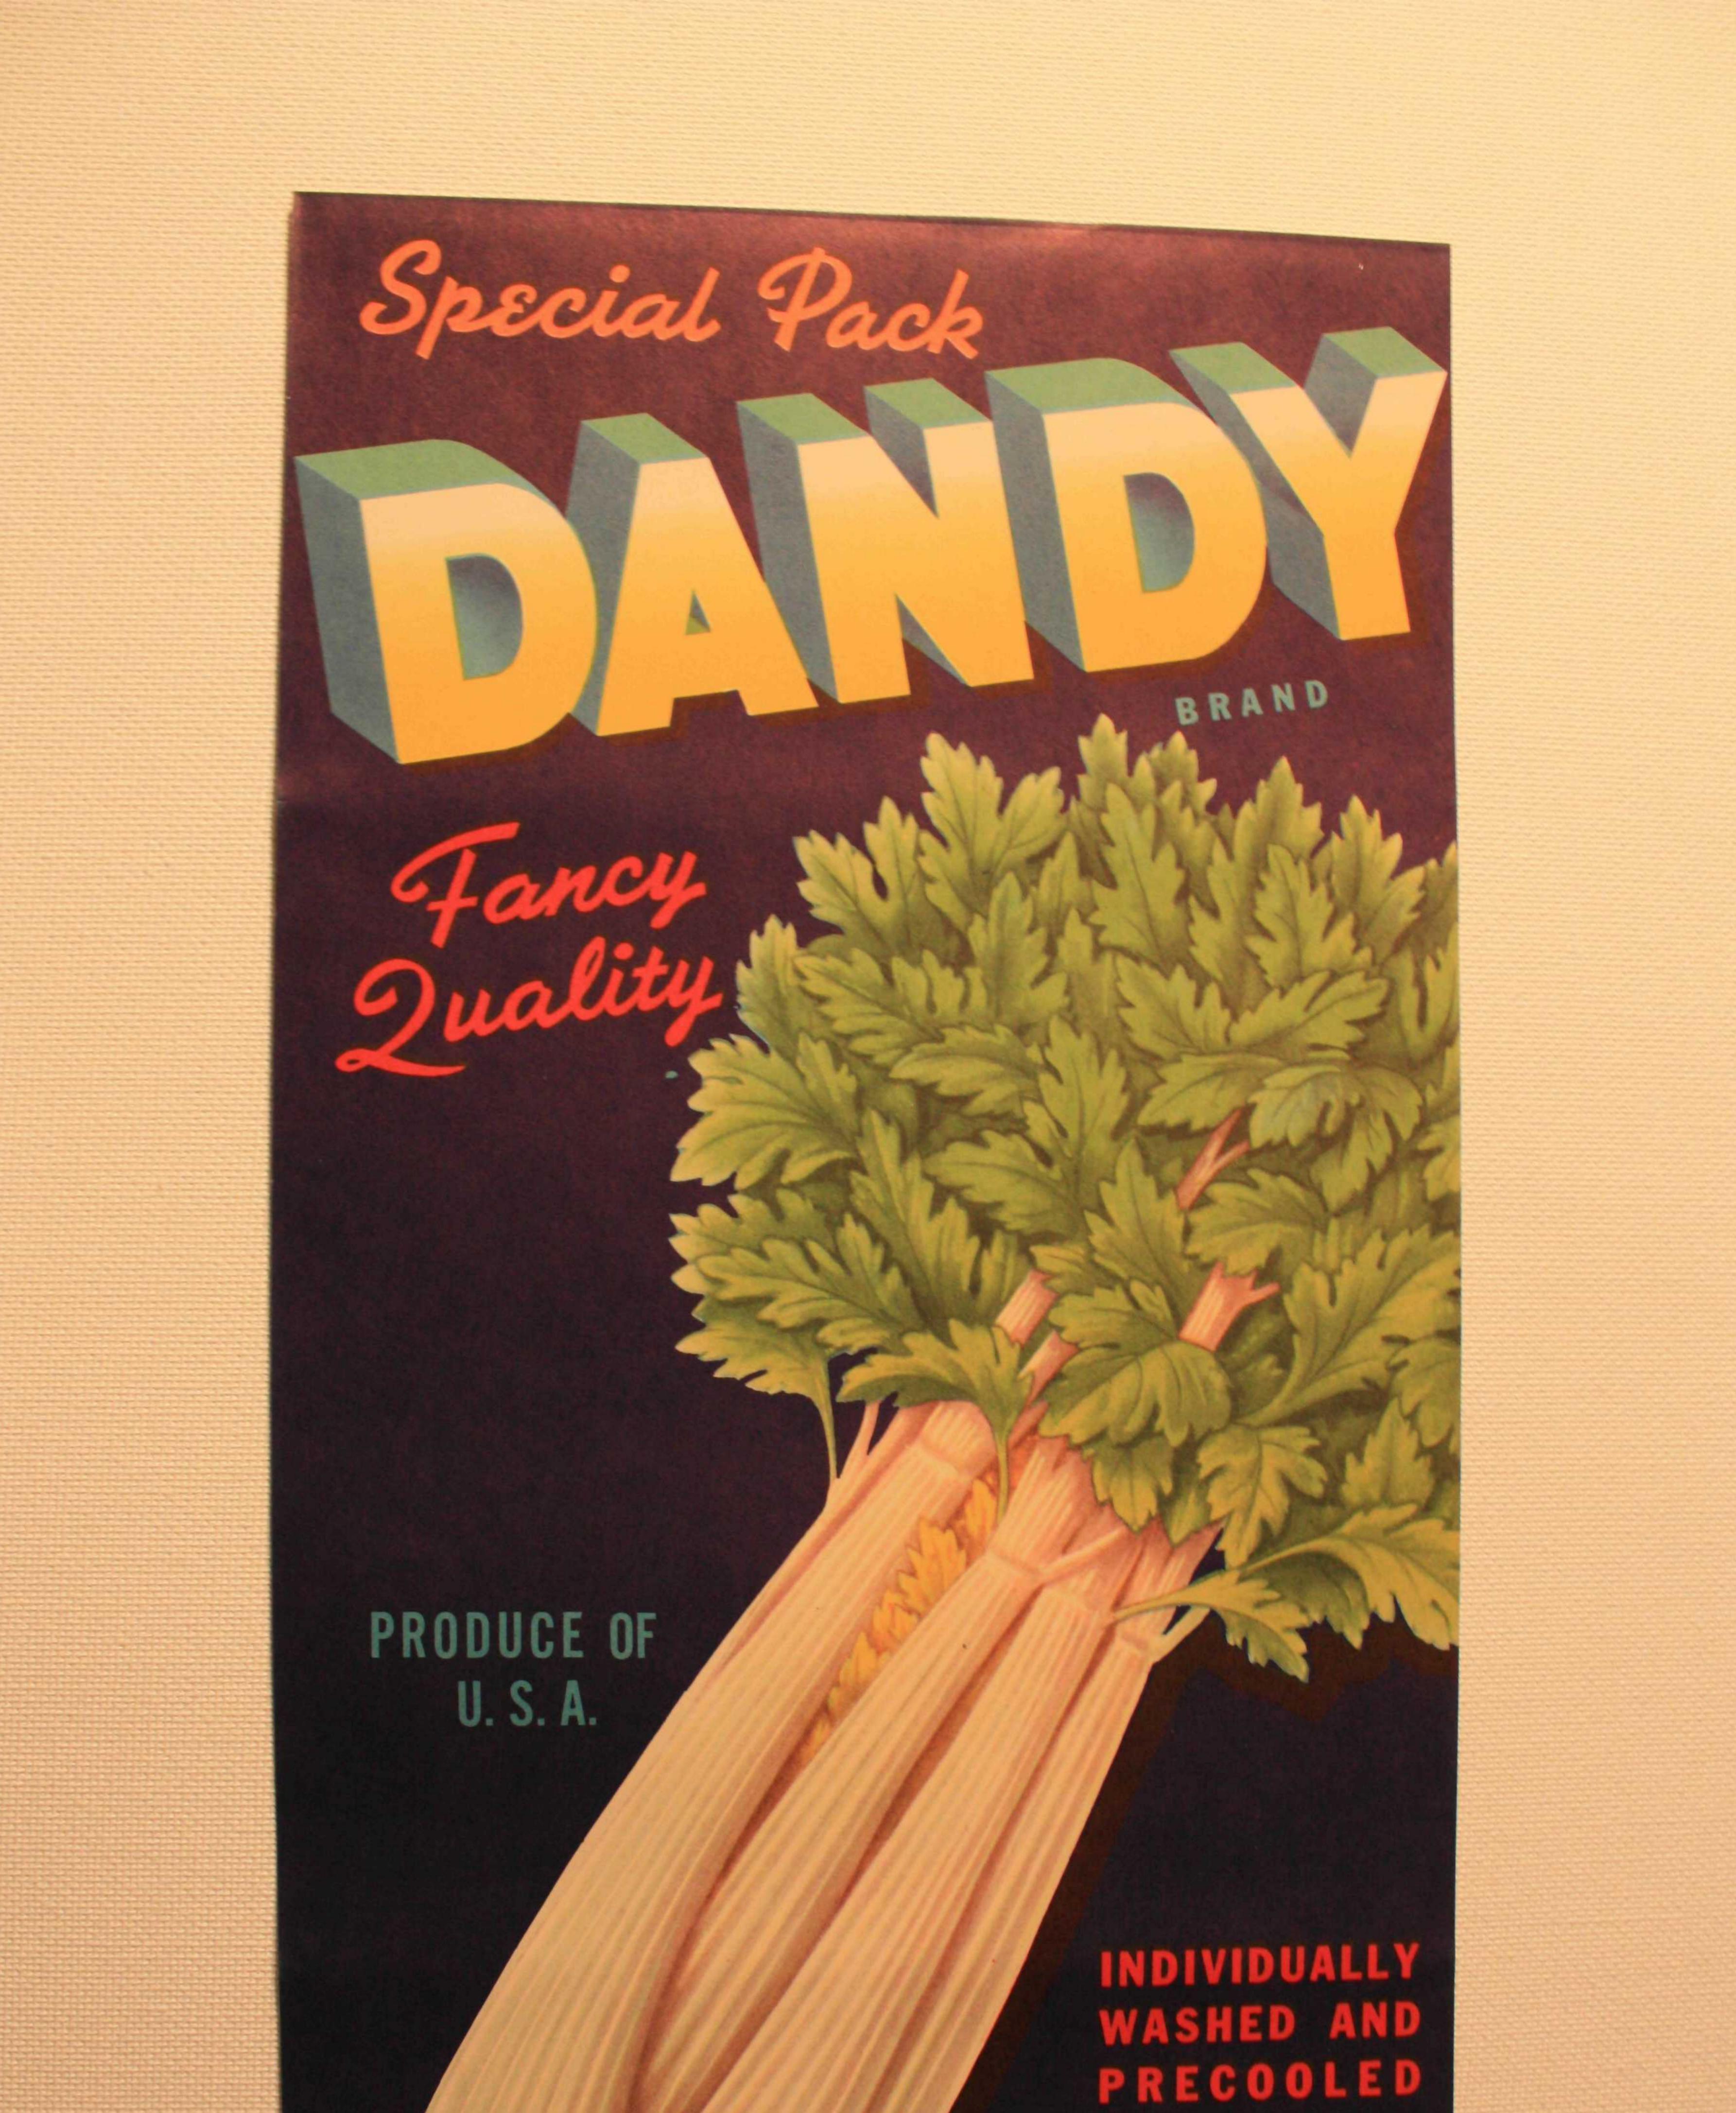

### INDIVIDUALLY WASHED & PRECOOLED

## PACKED AND SHIPPED BY ANDREW DUDA & SONS SLAVIA, FLA. POST OFFICE OVIEDO, FLA.

The second second state which and all the second second second second second second second second second second