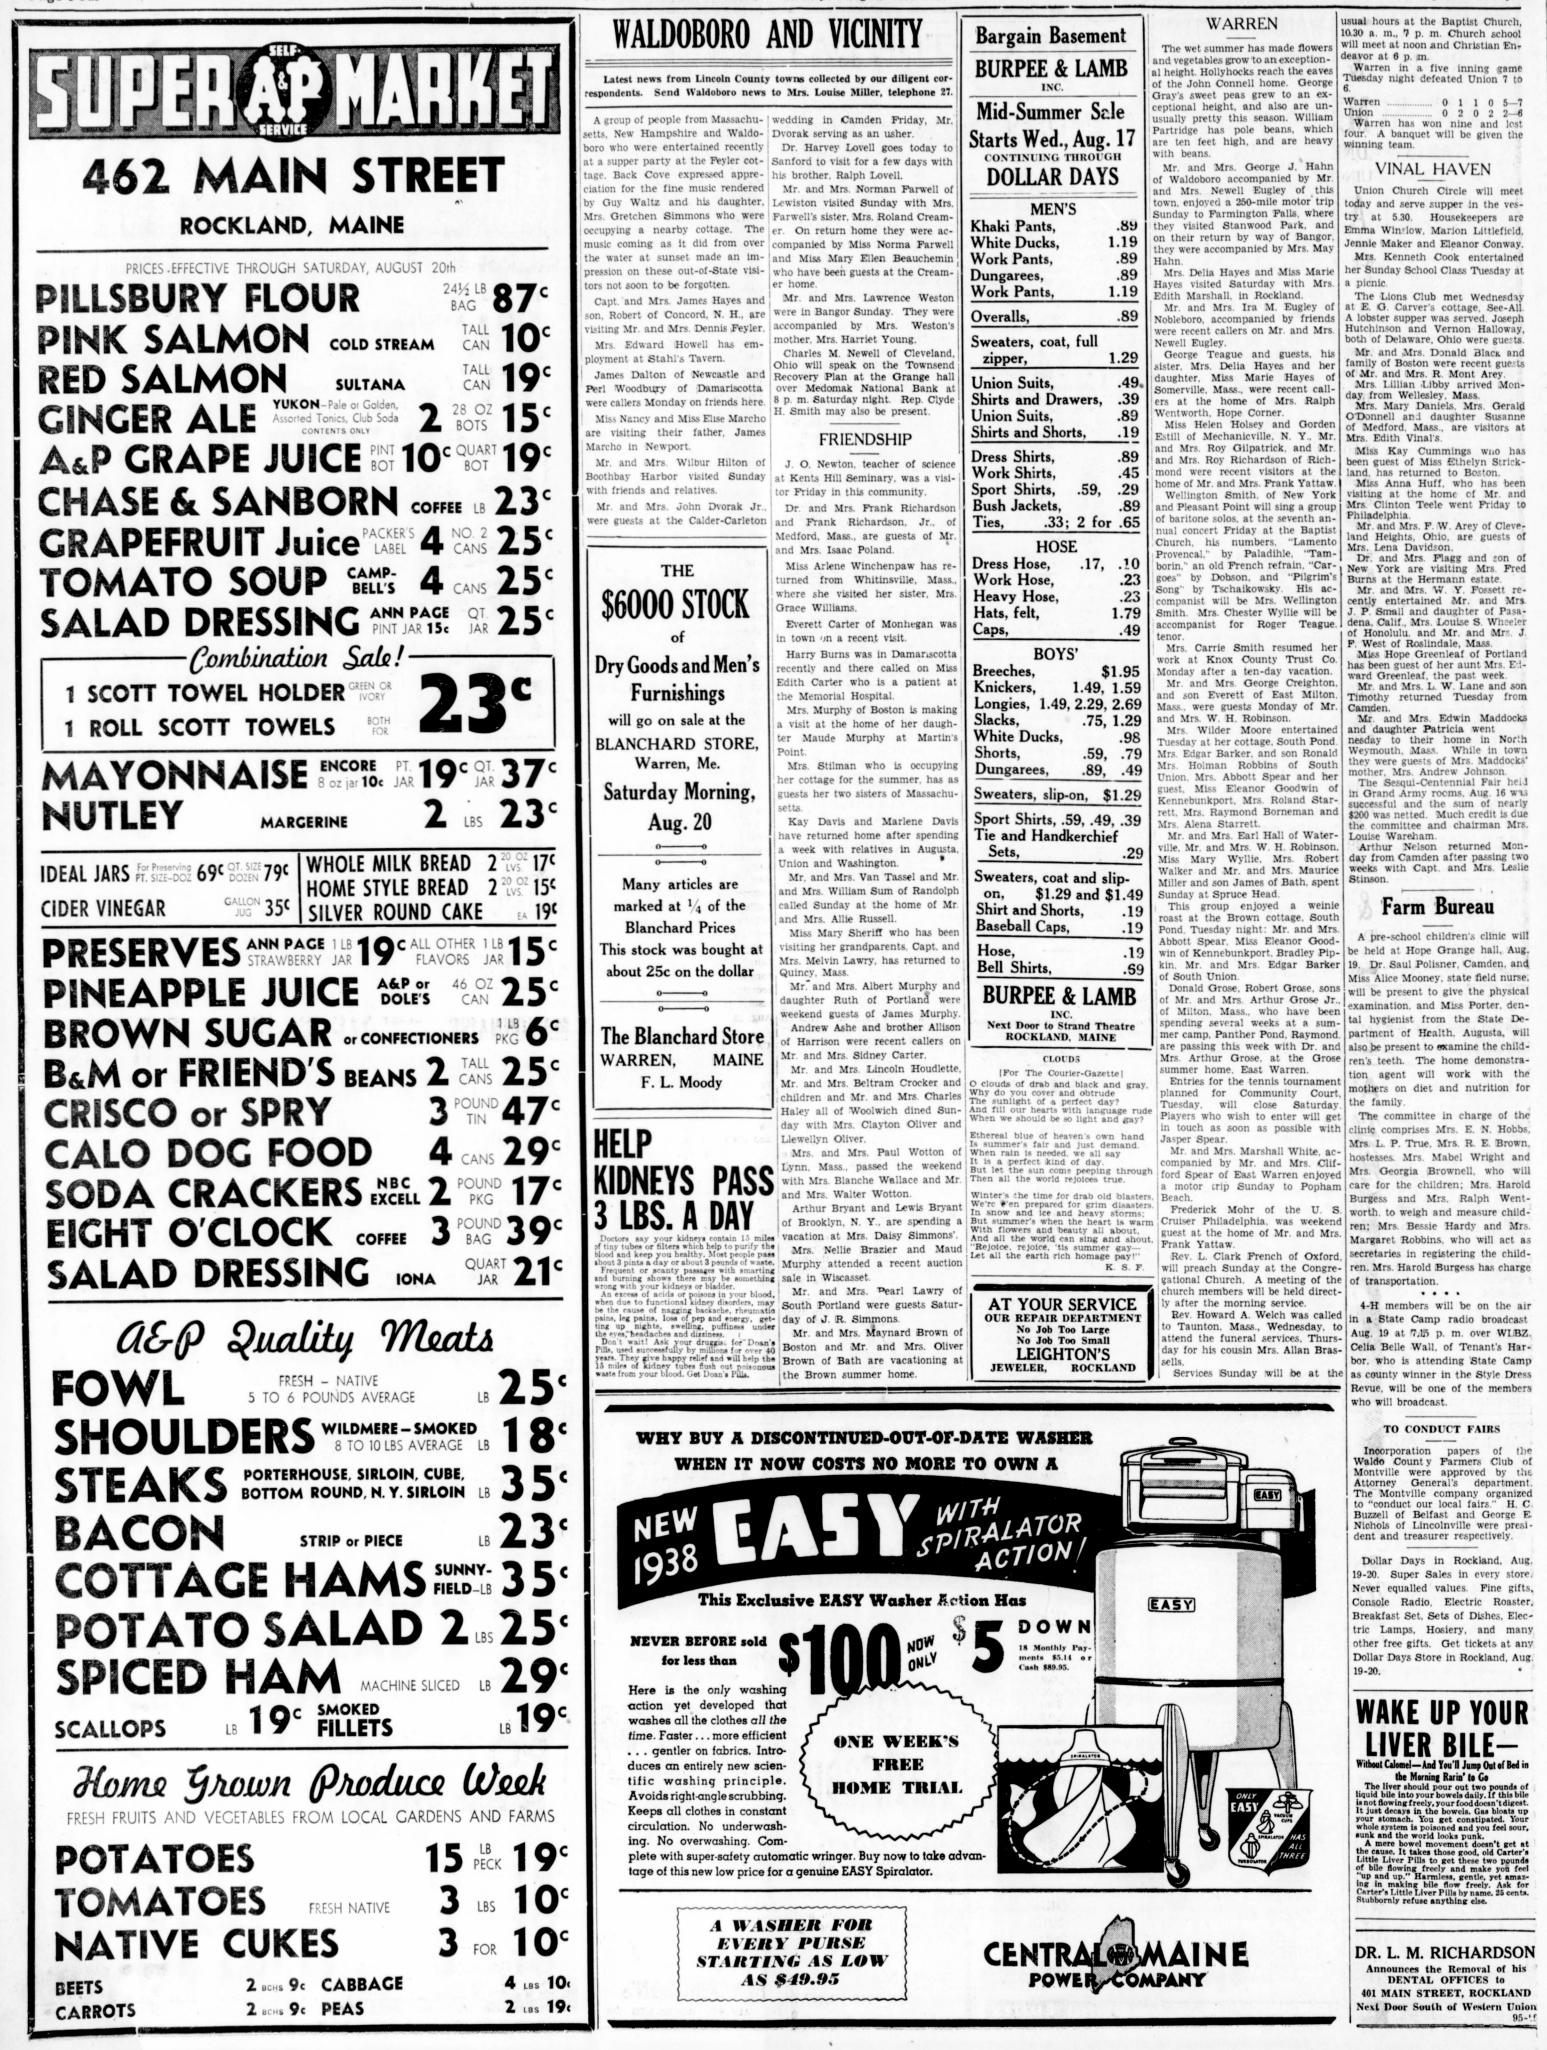

KLAND

the amazing "Big Six" bargains port Saturday has been postponed headed by a \$113.50 Kelvinator electhe Calista Cole property in Rocktric range for only \$85.-adv. to next Wednesday .- adv.

SUMMER COTTONS AND SHEERS

DRASTIC MARKDOWNS ON ALL

**BEACHWEAR AND BATHING SUITS** 

Shebs





\$

Prs.

Regularly 69c FIRST QUALITY FULL FASHIONED The stocking that is known for beauty and quality to thousands of New England women. The greatest value we have offered in years. Buy all you can.

LUXURIOUS 'Glamora' • Bandeau-Top Slips 4-Gore Slips

 Cocktail Slips Hollywood Snip-Slips

Not until you see these exquisite styles and feel the rich satin can you realize how remarkable these values really are. Tea rose and white. Sizes 32-44

378 MAIN STREET,

ROCKLAND, ME.



#### Every-Other-Day



Every-Other-Day

#### BURPEE & LAMB, INC. MID-SUMMER SALE STARTS WEDNESDAY, AUG. 17 CONTINUING THROUGH LAR DA SUIT CLEARANCE UNDERWEAR To Make Room For **Chalmers Shorts** Fall Merchandise 35c. 3 for \$1.00 SPECIAL Chalmers Shirts BLUE SERGES 35c; 3 for \$1.00 2 Pants, \$24.50 1 Pants, 21.00 89c, 69c UNUSUAL VALUES **Hi-Jump Briefs** 35c; 3 for \$1.00 Sport Back Tweed \$20 Sizes 37-40 Shirts to match, Gabardine, 23.50 Size 46 Choice of Any 19.50 1 Group Suits, \$1.50 to \$1.65 Two 40 Stout, 26.50 SHIRT One 46 reg., 27.95 2 Michael-Stern, TIE 26.50 Worsteds, Special \$1.39 26.50

| 55c Value,<br>Slacks, 1.49, 1  | 23 \$3.50, \$4.00 Value<br>43 Caps, .75, 1<br>70 Neckband Shirts, 1 |     |
|--------------------------------|-------------------------------------------------------------------