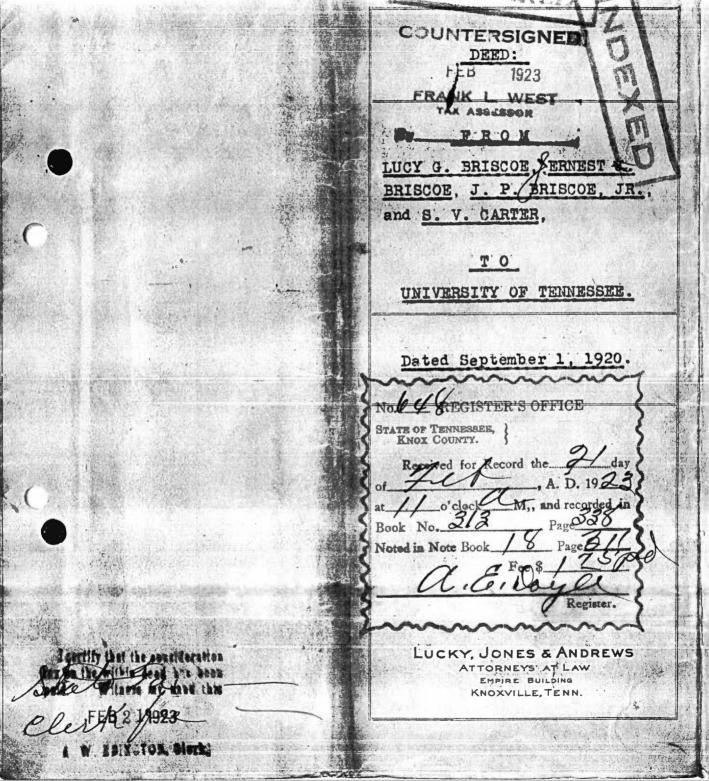

## University of Tennessee Land Deed (September 1, 1920)

Lucy G. Briscoe

- J. Ernest Briscoe
- J. P. Briscoe
- S. V. Carter

Follow this and additional works at: https://trace.tennessee.edu/utk\_landgrant

THIS INDENTURE, made this, the first day of September,

1920, by and between Lucy G. Briscoe, Ernest & Briscoe, P. J.

Briscoe, Jr., and S. V. Carter, all residents of Knox County,

Tennessee, as executors and trustees under the willof Daniel Briscoe, deceased, parties of the first part; and the University of Tennessee, a corporation organized under the laws of the State of Tennessee, party of the second part,

WITNESSETH: that the said parties of the first part, for and in consideration of the sum of Sixty One Thousand Dollars (\$61,000) to them in hand paid by the party of the second part, the receipt of which they hereby acknowledge, have granted, bargained, sold and conveyed and do, by these presents, hereby grant, bargain, sell and convey unto the party of the second part the following described premises, situated in the City of Knoxville, Knox County, Tennessee, and more particularly described as follows, to-wit: