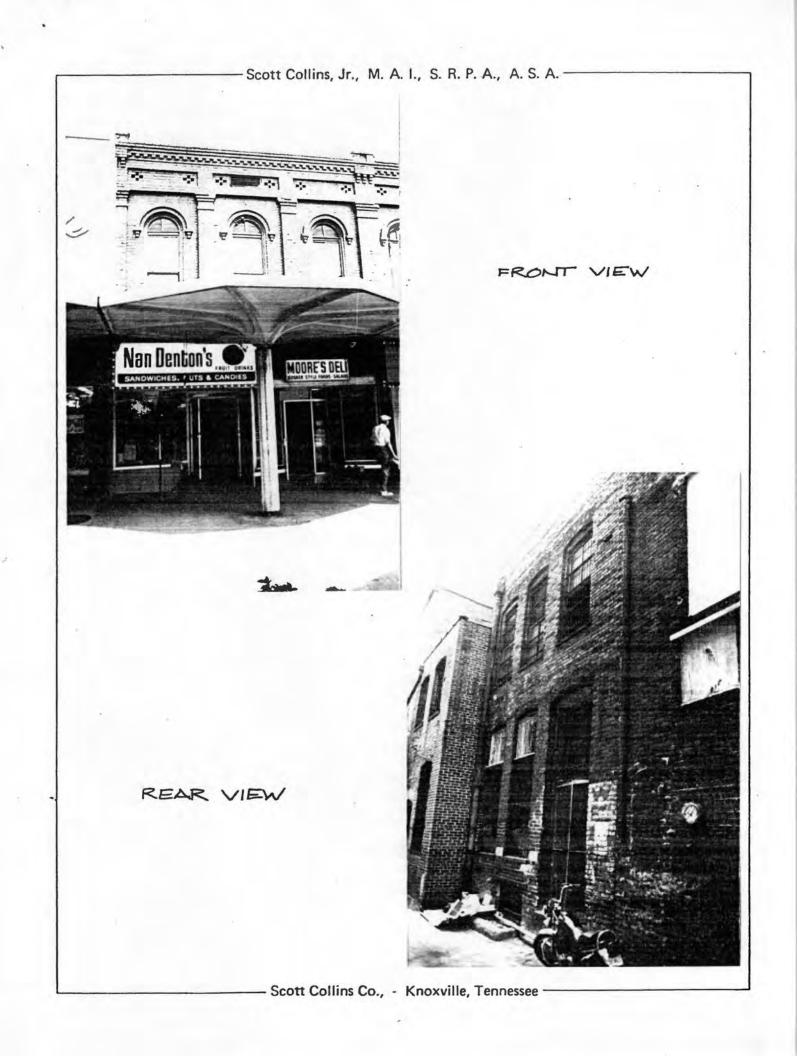

ightly, but at a rate something less than

Scott Collins Co., - Knoxville, Tennessee -

what has been experienced in the immediate past. Due to the prospect of continuation of high interest rates, coupled with the somewhat subsiding rate of Downtown development, it appears that a reasonable projection would be an increase of approximately 1/2 percent per month over the projection period of 19 months. Based on this projection, it would appear that the indicated value of subject in December 1983 would be \$80,750 as developed below.

| \$ 1,278 |
|----------|
| 1,204    |
| \$ 2,482 |
| \$ 2;500 |
| \$73,750 |
| 2,500    |
| \$71,250 |
|          |

Projected value in 12-31-83: \$73,750 x 1.095 = \$80,756 Rounded to \$80,750

Block 94L-E Parcel 40

Scott Collins Co., - Knoxville, Tennessee



# -Scott Collins, Jr., M. A. I., S. R. P. A., A. S. A. -

# MARKET DATA

|            | and Parcel No. 941                     |                                       |