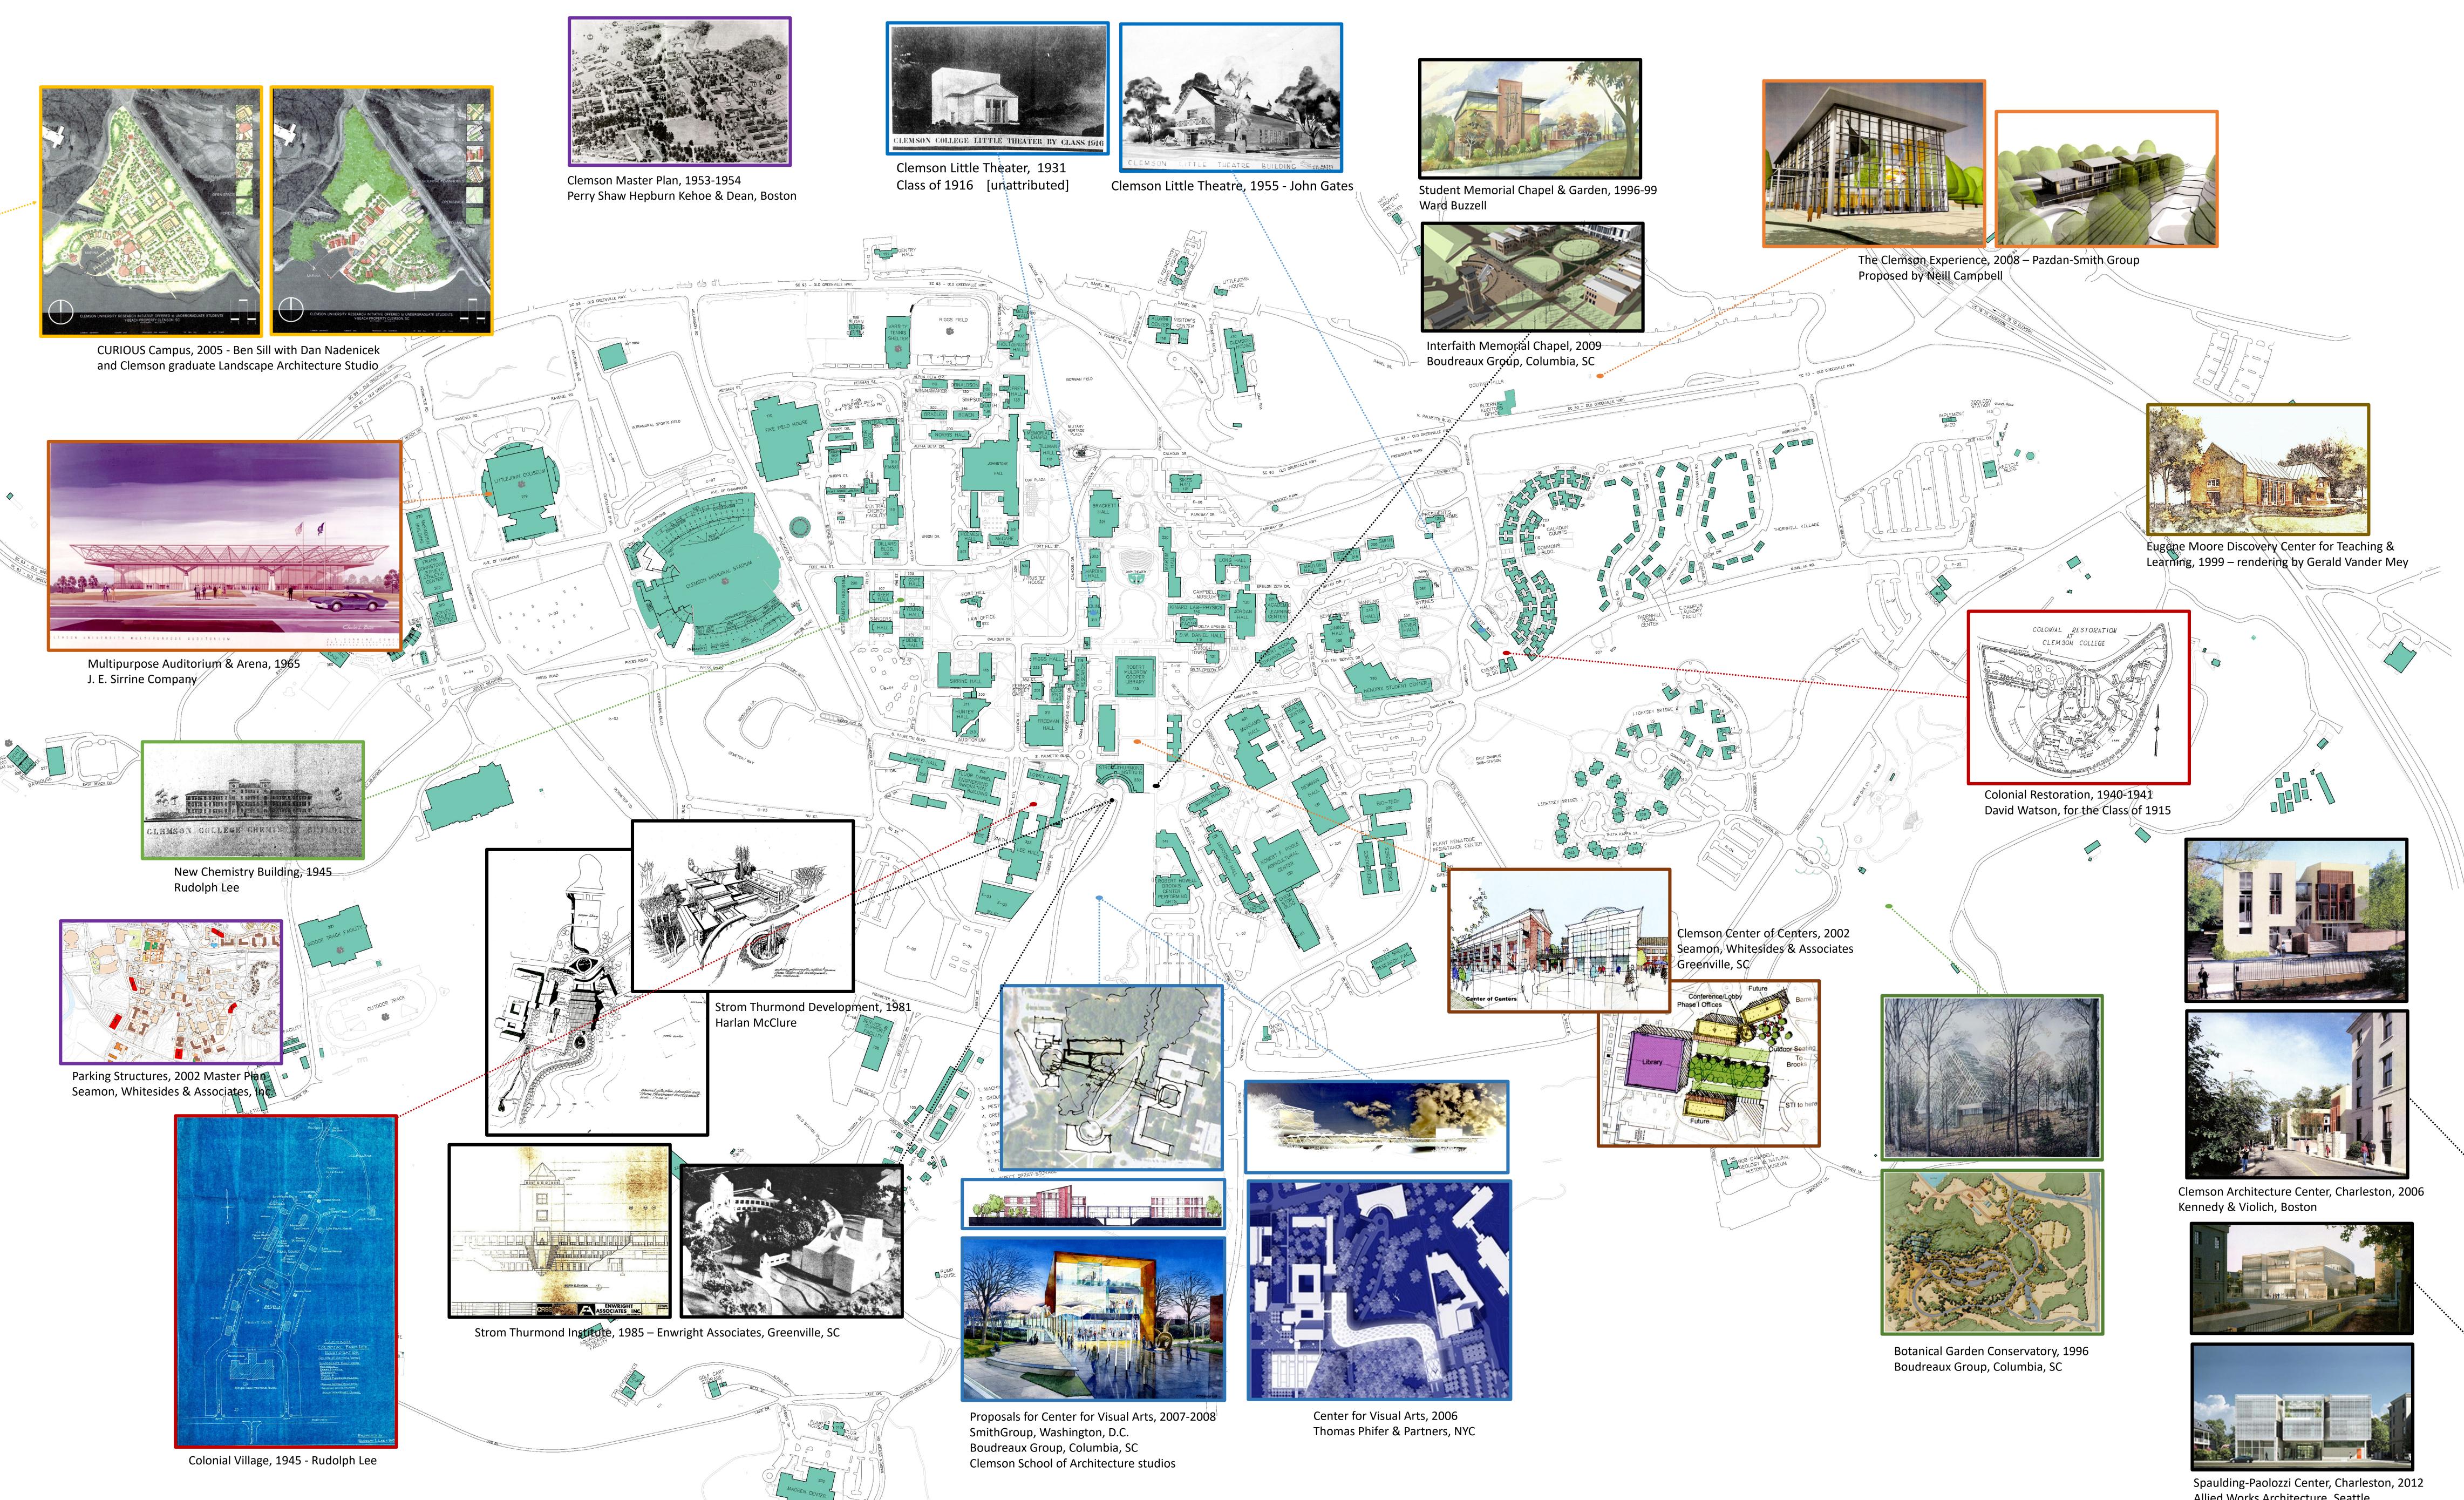

# UNBUILT CLEMSON A story of institutional resilience [re-SIL-ience / the capacity to recover quickly from difficulties or adapt quickly to changed circumstances; toughness; flexibility ]

Allied Works Architecture, Seattle