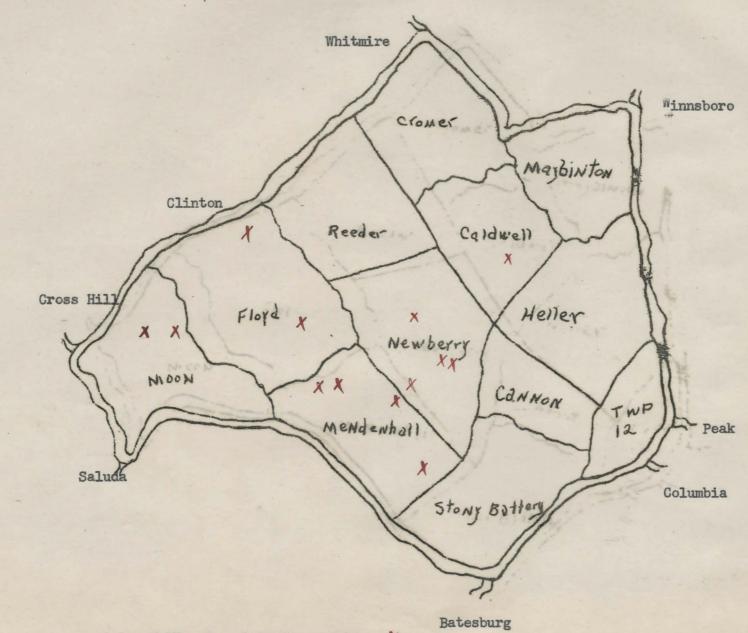

## Agricultural Economics-

Twenty-one complete farm records are kept. Unit test demonstrations were submitte for 35 tons of triple superphosphate for 21 demonstrations farms. Master Farm Family award was won by the I.M. Smiths.

Twenty-two complete farm records are kept. Unit Test demonstrations were submitted for 40 tons of triple superphosphate for 22 demonstration farms. These Unit Test demonstrations are conducted in cooperation with TVA Authorities. A large number of building plans of all type buildings and silos have been furnished farmers. Twelve 5-A conton contest demonstrations have been completed.