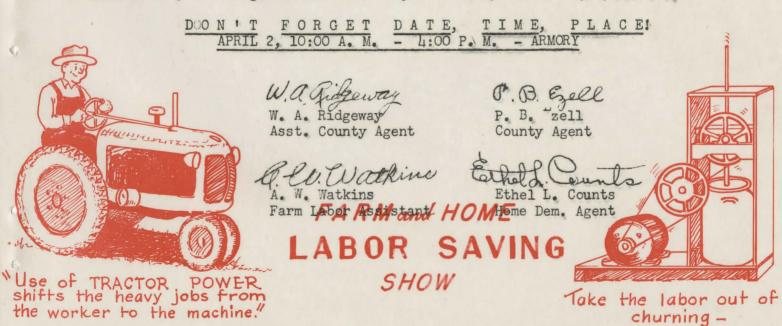

All farm labor request and training of 4-H club members and adults has been meet by the farl labor assistants. A farm and Home Labor Saving Show was conducted with an attendance of 1755.