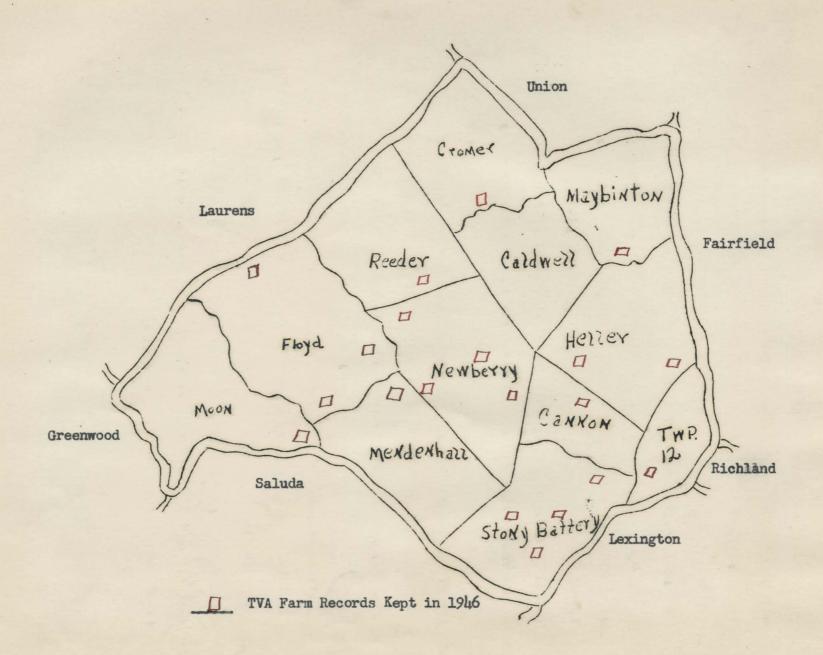

## Agricultural Economics-

Twenty-one complete farm records are kept. Unit test demonstrations were submitte for 35 tons of triple superphosphate for 21 demonstrations farms. Master Farm Family award was won by the I.M. Smiths.

Twenty-two complete farm records are kept. Unit Test demonstrations were submitted for 40 tons of triple superphosphate for 22 demonstration farms. These Unit Test demonstrations are conducted in cooperation with TVA Authorities. A large number of building plans of all type buildings and silos have been furnished farmers. Twelve 5-A conton contest demonstrations have been completed.

Complete Farm Records: Twenty Newberry County farmers kept complete farm records on their operations in 1947. These records will be submitted to the Extension Farm Management division for summary and analysis, the results of which, when available will be used in connection with corresponding records from other counties having a similar type of farming as a source of factual material for extension work in farm management, and in program planning in Newberry county.