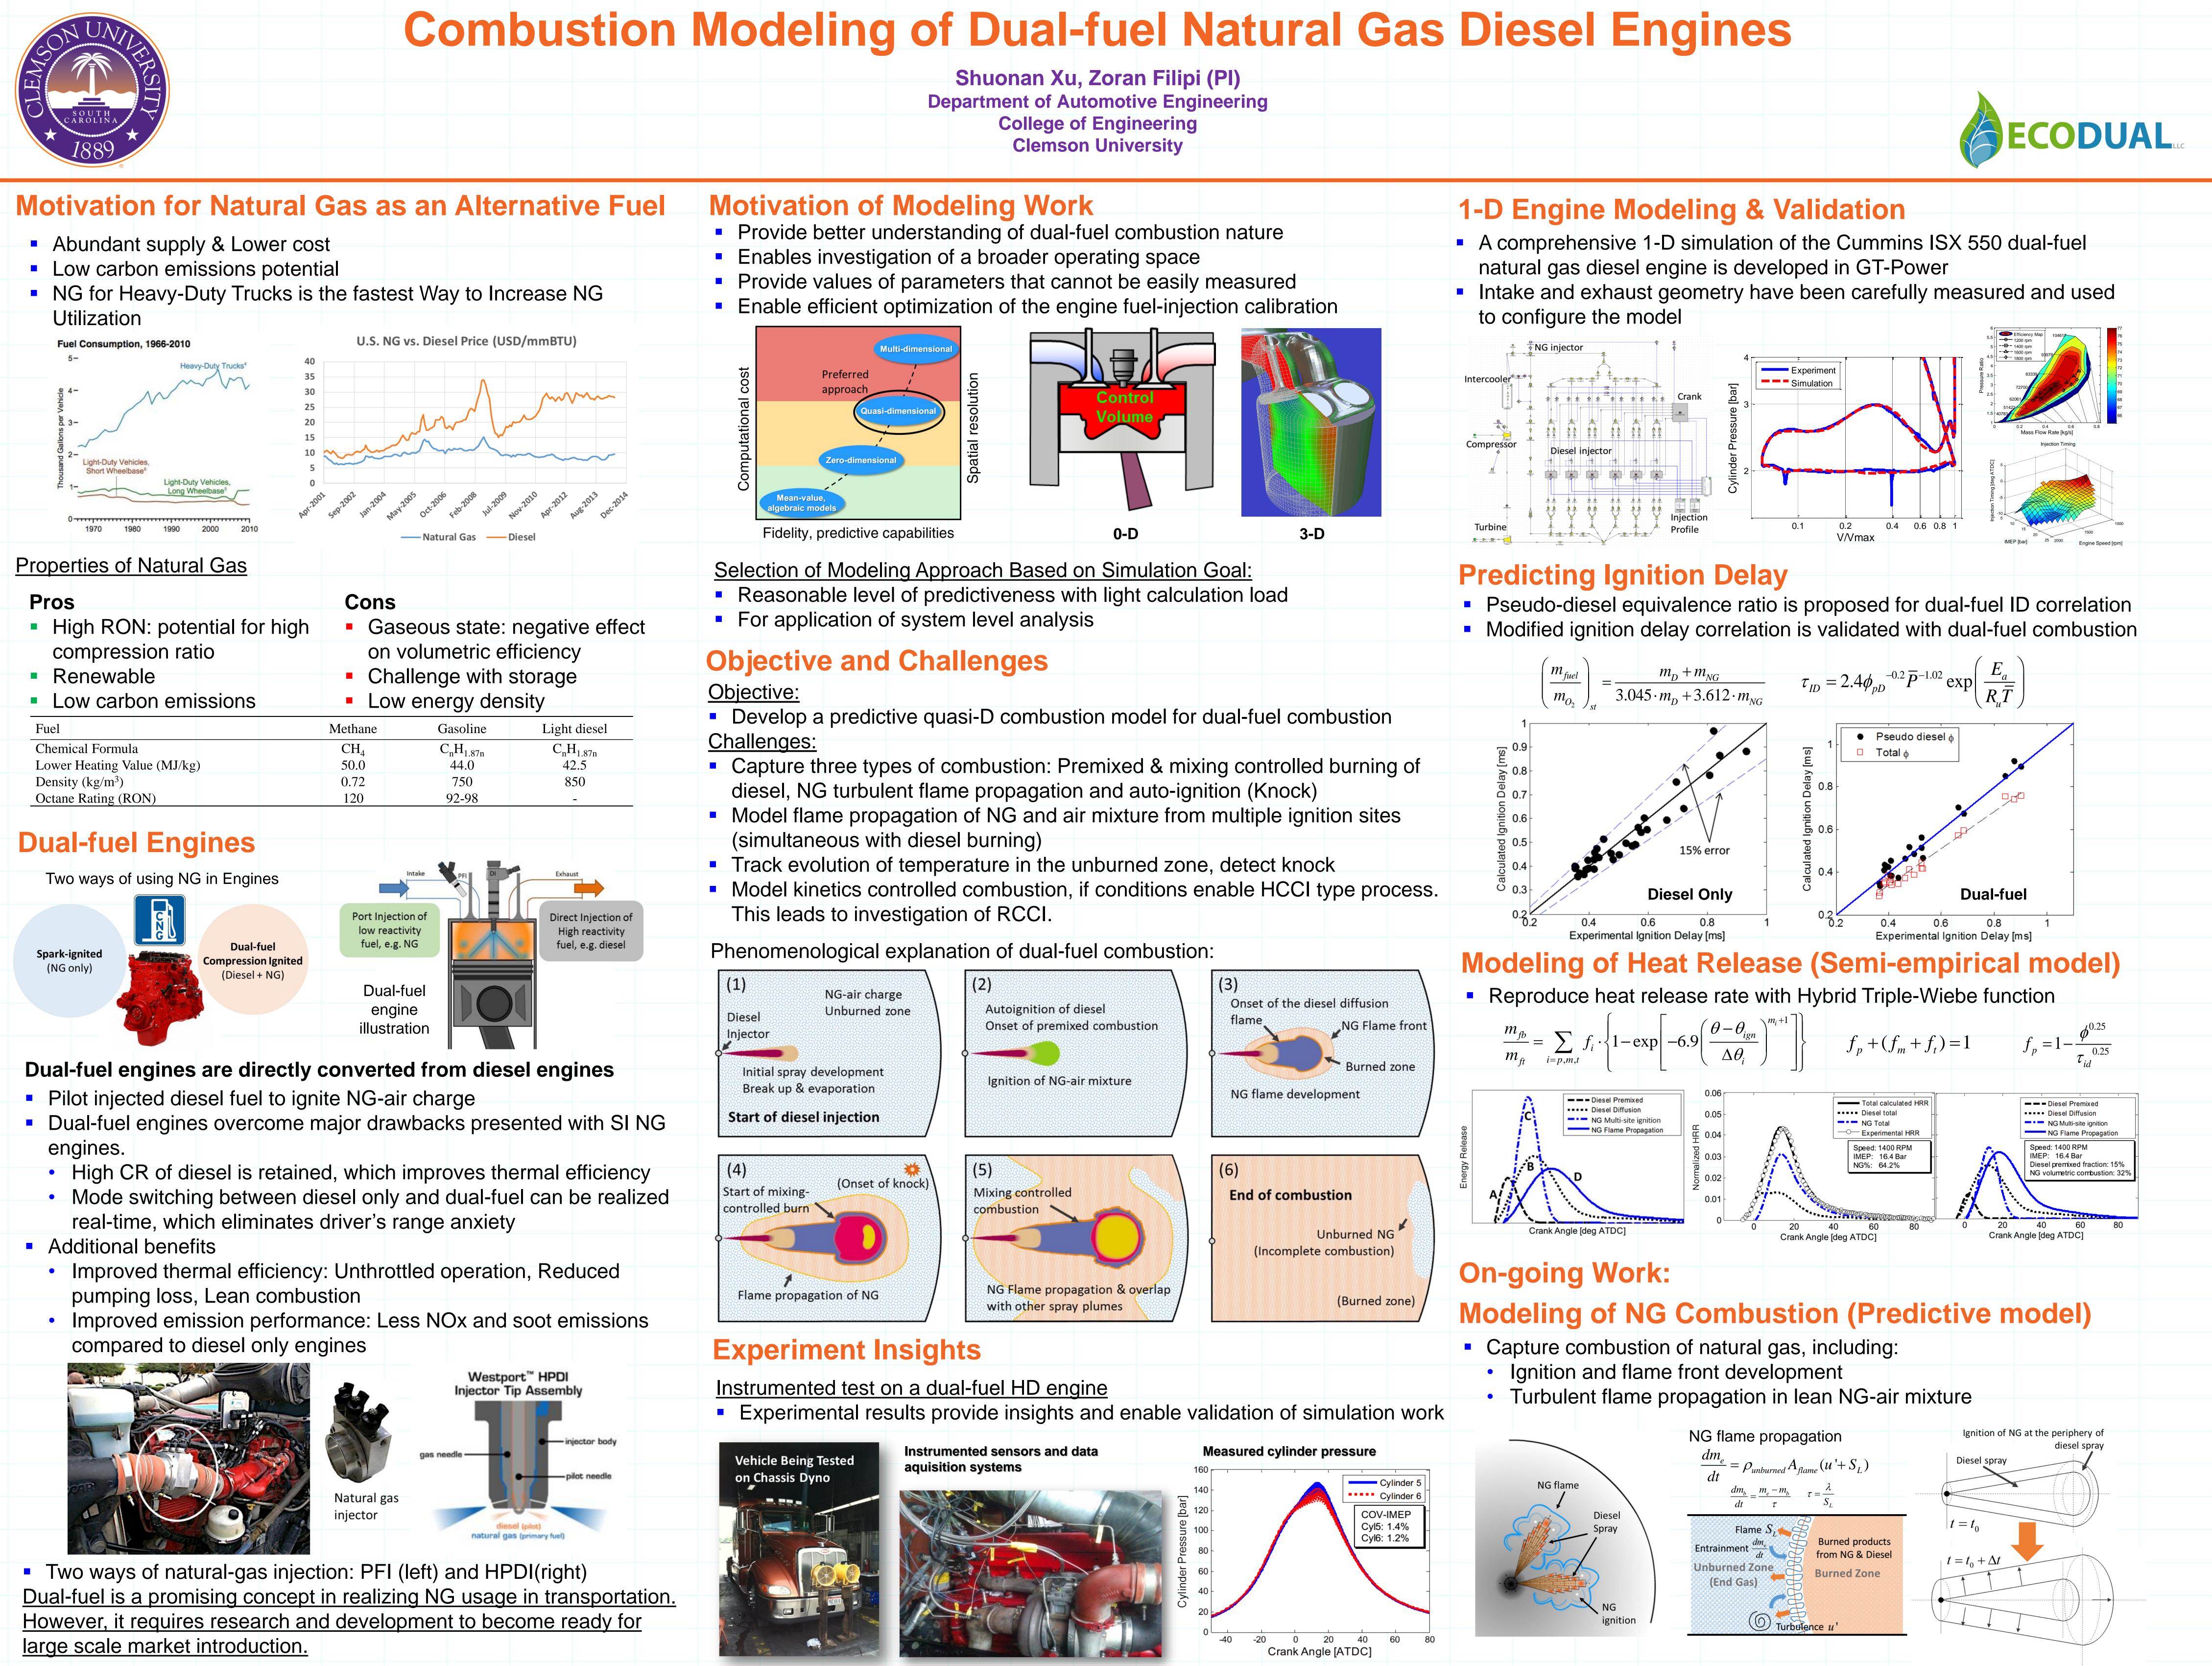

iscovery Symposium (GRADS)

Research and Innovation Month

Spring 2015

# Combustion Modeling of Dual-fuel Engines

Shuonan Xu Clemson University

Zoran Filipi *Clemson University* 

Follow this and additional works at: https://tigerprints.clemson.edu/grads\_symposium

### **Recommended** Citation

Xu, Shuonan and Filipi, Zoran, "Combustion Modeling of Dual-fuel Engines" (2015). *Graduate Research and Discovery Symposium* (*GRADS*). 134. https://tigerprints.clemson.edu/grads\_symposium/134

This Poster is brought to you for free and open access by the Research and Innovation Month at TigerPrints. It has been accepted for inclusion in Graduate Research and Discovery Symposium (GRADS) by an authorized administrator of TigerPrints. For more information, please contact kokeefe@clemson.edu.