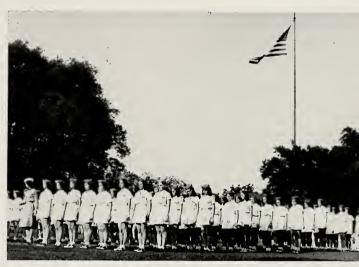

# Y. W. C. A.

Under the capable leadership of President Anne Warnock, the Ward-Belmont Y. W. C. A. has this year broken records in the promotion of extensive and important services on and off campus. Its activities are varied and interesting. Provision for war work has been through special committees such as those for the World Student Service Fund and Thayer Hospital Entertainment. For the first time, student speakers have conducted Sunday evening Vesper Services.

Working with Anne, the new sponsor, Miss Susanna Wilder, a national "Y" secretary, has brought new ideas and new successes to the diligent and effective cabinet.

The services and broad influences of the "Y" have been felt by all girls.

Left to right: Margaret Nell Wallace, Eleanor Jones, Margrave Paul, Ann Fairley Wilson, Lita Stecker, Miss Wilder, Suzy Sparks, Joan Forsythe, Betty Simpson, Anne Warnock, Betty Rutland.

ANNE WARNOCK, President