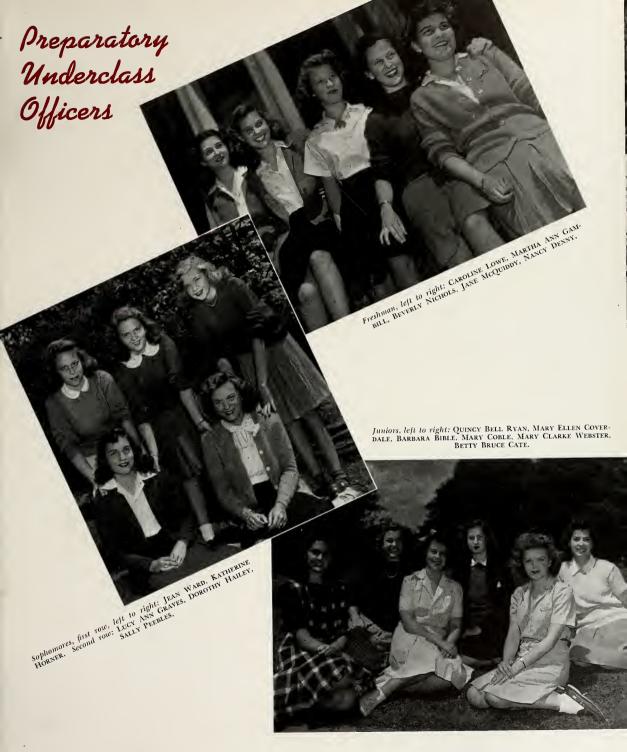

JOAN JESSICA WILSON "Jo" LINCOLN, NEBRASKA High School Certificate F. F. Y. W. C. A., '44, '45; Art Club, '44, '45.

Junior-Middle

Page Forty-Eight

The Preparatory School underclassmen have been a "helping hand" in all Ward-Belmont activities this year. The Freshman Class, led by Nancy Denny, added their usual note of vivacity around the campus. Little prexy Jean Ward spurred the Sophomores on to unlimited successes. The capable Juniors came through with the

usual flying colors under the guidance of Betty Bruce Cate. The "prep" underclassmen added this year, as always, much needed "life" to the school. They are our little "eager beavers"—the girls on whom W.-B. looks with pride, secretly knowing that they will be the next upper-classmen.