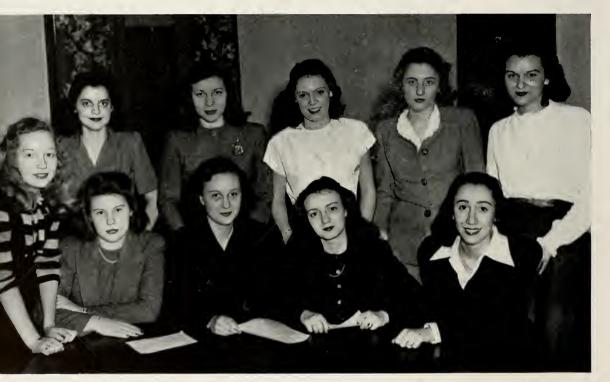

# Milestones Staff

Page Four

From left to right: Margaret Ann Funk, Joan Forsythe, Emily Asbury, Pat Cooley, Carolyn Dendinger, Barbara Kemper, Yvette Dupont, Miss Koelz, Carolyn Buie, Fay Maples, Bette Pierce, Margrave Paul, Babette Marsh.