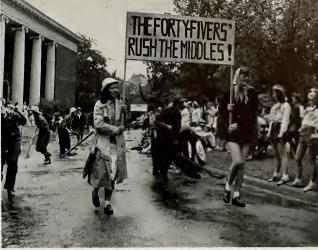

# Senior-Middle Class

The largest group of freshmen ever to begin a pursuit of higher education at Ward-Belmont formed a spirited, cooperative, and hard-to-beat Senior-Middle Class.

Class spirit was welded when the Mids won the hockey game on the Senior-Senior-Middle Day in November, and this same spirit never failed in their many subsequent defeats. It was a battered bunch of Middles who limped into the dining room after the basketball and bowling games, but their enthusiasm was still high.

Patriotism was the keynote of the annual Senior-Senior-Middle Banquet in March. The girls voted as a class to donate the money to the Red Cross that is usually spent on decorations. Although the dining room remained unchanged for the occasion, the knowledge that this money was aiding a great cause compensated for the lack of decorations. A cleverly presented program written by Ann Marshall highlighted this traditional entertainment for the Seniors.