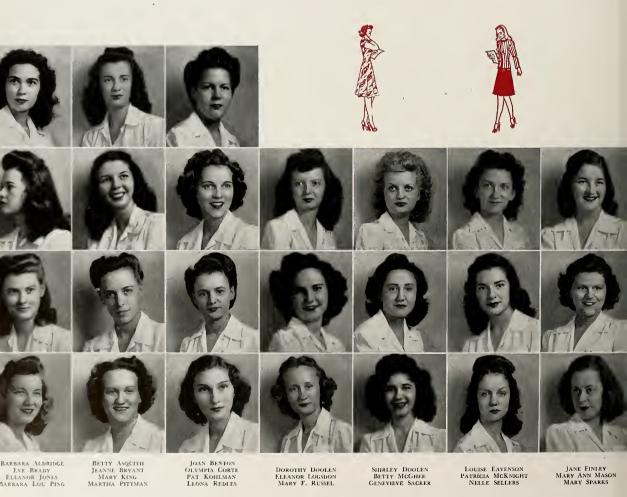

/IRGINIA ANN BREGA HARRIET DALE CARY BETTY MARIE BRITTAIN IRENE CASTLE FRANCES BRITTAIN NORMA JEAN CHASE MARY H. BROWN JEANNE CLEARWATER SARA JO BRYAN REBECCA JANE COBB DORIS BURKS GEORGIA ANN COKER JEAN PORTER BUTTORFF TWILA COMER

OLYMPIA CORTE EMILY DUNCAN

VYFITE DUPONT

ELIZABETH EADDY

FLORENCE DENSLOW MARY ELAM

ANN DORGAN

DOROTHY ELLIOTT VIRGINIA EMMERLING

JEAN FRASER DRISCOL KATHRYN EVANS

OLYMPIA CORTE "Toni" FAIRHOPE, ALABAMA General Academic Diploma Osiron Osiron Phi Theta Kappa, '43, '44, '45; Glee Club, '44, '45; Spanish Club, '43, '44.