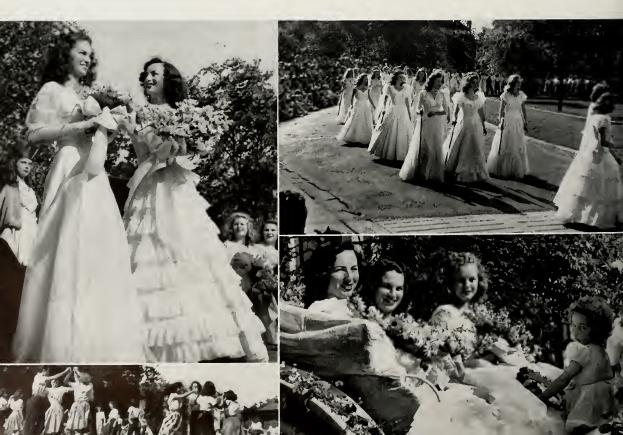

# Senior-Middle Class

The largest group of freshmen ever to begin a pursuit of higher education at Ward-Belmont formed a spirited, cooperative, and hard-to-beat Senior-Middle Class.

Class spirit was welded when the Mids won the hockey game on the Senior-Senior-Middle Day in November, and this same spirit never failed in their many subsequent defeats. It was a battered bunch of Middles who limped into the dining room after the basketball and bowling games, but their enthusiasm was still high.

Patriotism was the keynote of the annual Senior-Senior-Middle Banquet in March. The girls voted as a class to donate the money to the Red Cross that is usually spent on decorations. Although the dining room remained unchanged for the occasion, the knowledge that this money was aiding a great cause compensated for the lack of decorations. A cleverly presented program written by Ann Marshall highlighted this traditional entertainment for the Seniors.

The highest class average ever made at Ward-Belmont was achieved by the Mids during the fall semester. The unusual "brains" proved themselves to be all-around girls—in the conservatory, publications department, and all other aspects of school life.

This class, enthusiastic and confident, is looking forward to "greener fields"—a wonderful year as the Seniors of 1946.

JOAN ARONSON MARY ANITA BENNETT

MARY LOUISE BARD CAROLYN BERNARD

EMILY JEAN BARNES

DOLORES BARTON