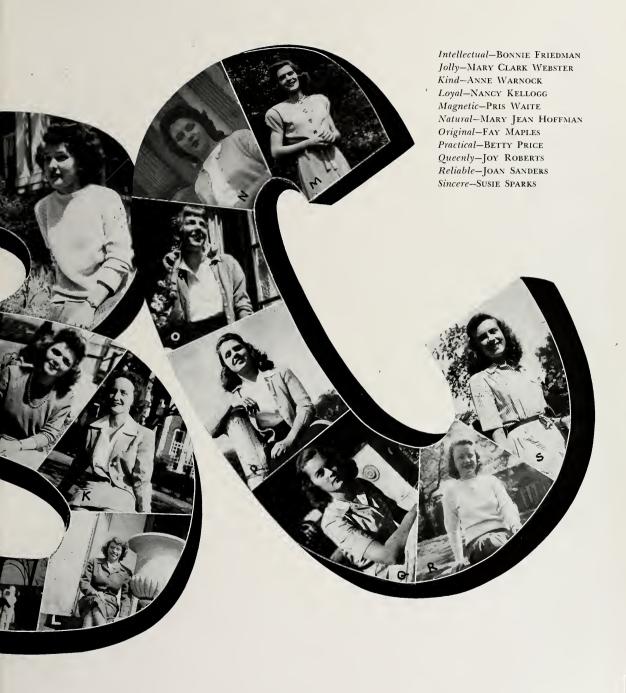

ELLEN MALONE MAGRUDER "Magruder" NASHVILLE, TENNESSEE General Academic Diploma Triad TOPS, '43, '44, '45.

FAY MAPLES GULFPORT, MISSISSIPPI
General Academic Diploma
Certificate in General Art
Tri K
Editor of MILESTONS, '45; Phi Theta Kappa, '44, '45; Chimes Staff, '43, '44, '45; Scoond Lieutenant in TOPS, '44, '45; Athletic Association, '44, '45; Arthery Varsity, '44; Art Club, '43, '44, '45; GULFPORT, MISSISSIPPI