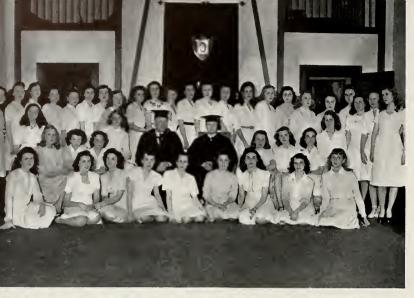

# Administration

mi house horse

May Sold

- Who

# DR. JOSEPH E. BURK

President

The kind smile and sympathetic understanding of Doctor Burk will make him long remembered by every Ward-Belmont girl. His personal interest in all phases of school life and his proven executive ability mark him as an able and outstanding president of the school.