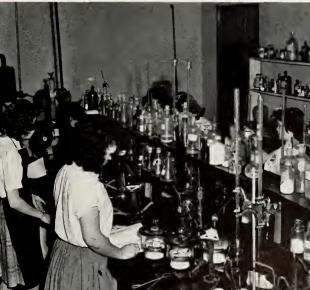

## CHEMISTRY CLUB

A Chemistry Club was organized this year for the first time under the sponsorship of Dr. Morrow, Mrs. Mathias, and Mrs. Dakon. Regular meetings were built around talks on cosmetics, synthetic products of the future, and meetings of the American Chemical Society. In conclusion some unusual experiment of interest to all was performed. A tea was given at the end of the year for faculty and student members in the department. Displays of work were shown and tours were conducted through the laboratory.

At the close of such a successful venture, the future looks very promising for next year's Chemistry Club.