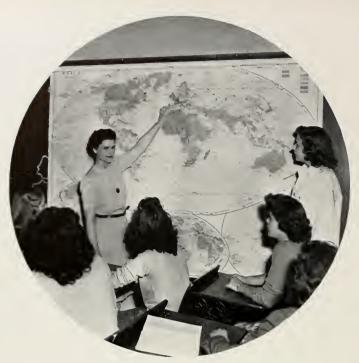

of Class, '43; President of Ariston, '45.

JOAN JESSICA WILSON "Jo" LINCOLN, NEBRASKA High School Certificate F. F. Y. W. C. A., '44, '45; Art Club, '44, '45.



Junior-Middle

Page Forty-Eight



The Preparatory School underclassmen have been a "helping hand" in all Ward-Belmont activities this year. The Freshman Class, led by Nancy Denny, added their usual note of vivacity around the campus. Little prexy Jean Ward spurred the Sophomores on to unlimited successes. The capable Juniors came through with the

usual flying colors under the guidance of Betty Bruce Cate. The "prep" underclassmen added this year, as always, much needed "life" to the school. They are our little "eager beavers"—the girls on whom W.-B. looks with pride, secretly knowing that they will be the next upper-classmen.



Miss Chambers and History "stoodents"



# "We miss





"La leccion de espanol"

"A stitch in time saves nine"

Page Fifty





Belles register

 $Prospective\ students$ 

it . . . .



Art class sketching from model



Chemists at work



King of hearts



# and so



Punch, sandwiches, men!

McLean swings out

Page Fifty-Two





A. P. and D. V. entertain

1. P. and D. V. entertain

Will MON

Fireside chat



Eenie, meenie, minie, moe?



II'.-B. delicatessen

By mow, you've gotten yourself!

By mow, you've gotten yourself!

into alier no time on Bit a

certainly 9 pressing well

certainly how a life There's

party life is known and a

certainly and a life There's ous ake Pertainly on or animates. Per tion for the seal of the same of the seal of the man, Silestones, Huphen, ond livero