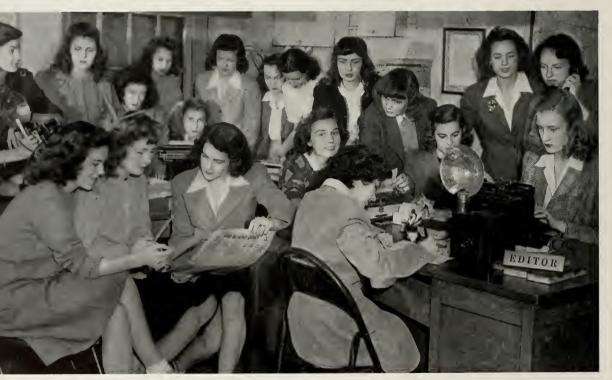

# Milestones Staff

Page Four

From left to right: Margaret Ann Funk, Joan Forsythe, Emily Asbury, Pat Cooley, Carolyn Dendinger, Barbara Kemper, Yvette Dupont, Miss Koelz, Carolyn Buie, Fay Maples, Bette Pierce, Margrave Paul, Babette Marsh.

So ends another MILESTONES. With sadness we leave the old typewriter silent, bid farewell to the untidy desk, and leave the little office with the fond hope that next year's staff will find there the same good times that we have had. Jew www. Dermon quis, this year han friends.