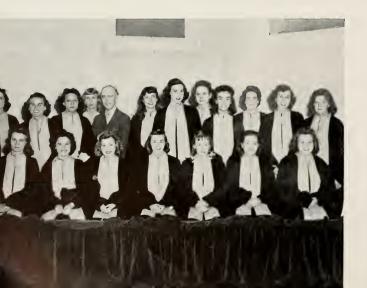

#### PHI THETA KAPPA

First row (left to right): Rees, Corte. Leibrock, Friedman, Richards, Goldsby, Bay, Helfenbein, Maples. Second row: Bailey, Lawler, Corer, Warnock, Freeman, Dr. Burke, Dean Hogarth, Sanders, Jones, Stecker, Goodloe. Third row: McGhee, Hale, Sellers, Harold, Pierce, Dillender, Newman, Forsythe, Windle, Knode, Kellogg, Demoss, Nicholson, Morrow, Braley, Gift, Douger, Hughes, Bailey, Watson, Marshall, Russell, Eyans.