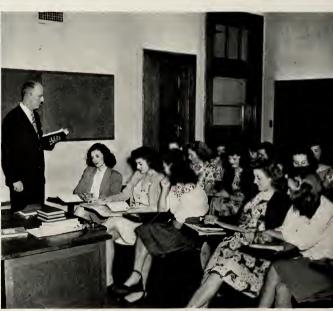

WILSON "Jo" LINCOLN, NEBRASKA High School Certificate F. F. Y. W. C. A., '44, '45; Art Club, '44, '45.



Junior-Middle

Page Forty-Eight



The Preparatory School underclassmen have been a "helping hand" in all Ward-Belmont activities this year. The Freshman Class, led by Nancy Denny, added their usual note of vivacity around the campus. Little prexy Jean Ward spurred the Sophomores on to unlimited successes. The capable Juniors came through with the

usual flying colors under the guidance of Betty Bruce Cate. The "prep" underclassmen added this year, as always, much needed "life" to the school. They are our little "eager beavers"—the girls on whom W.-B. looks with pride, secretly knowing that they will be the next upper-classmen.



Miss Chambers and History "stoodents"



# "We miss





"La leccion de espanol"

"A stitch in time saves nine"

Page Fifty





Belles register

 $Prospective\ students$ 

it . . . .



Art class sketching from model



Chemists at work



King of hearts



# and so



Punch, sandwiches, men!

McLean swings out

Page Fifty-Two





A. P. and D. V. entertain

1. P. and D. V. entertain

Will MON

Fireside chat



Eenie, meenie, minie, moe?



II'.-B. delicatessen

By mow, you've gotten yourself!

By mow, you've gotten yourself!

into alier no time on Bit a

certainly 9 pressing well

certainly how a life There's

party life is known and a

certainly and a life There's ous ake Pertainly on or animates. Per tion for the seal of the same of the seal of the man, Silestones, Huphen, ond liverory Lipe. Jard old the good old record in the good old rai