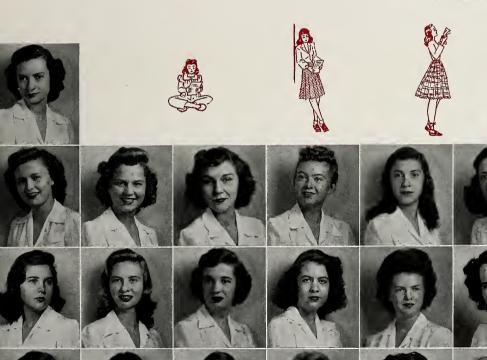

# Seniors

VIRGINIA ANN BREGA
"Jintz"
CALLAWAY, NEBRASKA
General Academic Diploms
T. C.
College Octette, '43, '44: Chemistry
Club, '44: Secretary, Nebraska-Iowa
Club, '43.

BETTY MARIE BRITTAIN
"Fleetfoot"
NASHVILLE, TENNESSEE
General Academic Diploma
Ariston

IRENE CASTLE
"Rene"
GROSSE POINTE, MICHIGAN
General Academic Diploma
T. C.

TOPS, '44, '45; Spanish Club, '44, '45; Y. W. C. A., '44, '45; Vice-President, T. C. Club, '44, '45; Secretary, Michigan Club, '44.

NORMA JEAN CHASE
"Monk"
SEMINOLE, OKLAHOMA
General Academic Diploma
Agora
Art Club, '44, '45; Secretary-Treasurer, Art Club, '44, '45.

JEANNE CLEARWATER INDIANAPOLIS, INDIANA General Academic Diploma Certificate in Speech T. C.

/IRGINIA ANN BREGA HARRIET DALE CARY BETTY MARIE BRITTAIN IRENE CASTLE FRANCES BRITTAIN NORMA JEAN CHASE MARY H. BROWN JEANNE CLEARWATER SARA JO BRYAN REBECCA JANE COBB DORIS BURKS GEORGIA ANN COKER JEAN PORTER BUTTORFF TWILA COMER