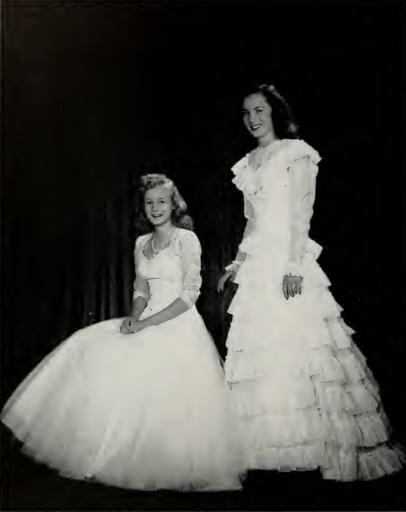

# Senior-Middle Class

The largest group of freshmen ever to begin a pursuit of higher education at Ward-Belmont formed a spirited, cooperative, and hard-to-beat Senior-Middle Class.

Class spirit was welded when the Mids won the hockey game on the Senior-Senior-Middle Day in November, and this same spirit never failed in their many subsequent defeats. It was a battered bunch of Middles who limped into the dining room after the basketball and bowling games, but their enthusiasm was still high.

Patriotism was the keynote of the annual Senior-Senior-Middle Banquet in March. The girls voted as a class to donate the money to the Red Cross that is usually spent on decorations. Although the dining room remained unchanged for the occasion, the knowledge that this money was aiding a great cause compensated for the lack of decorations. A cleverly presented program written by Ann Marshall highlighted this traditional entertainment for the Seniors.

The highest class average ever made at Ward-Belmont was achieved by the Mids during the fall semester. The unusual "brains" proved themselves to be all-around girls—in the conservatory, publications department, and all other aspects of school life.

This class, enthusiastic and confident, is looking forward to "greener fields"—a wonderful year as the Seniors of 1946.

JOAN ARONSON MARY ANITA BENNETT

MARY LOUISE BARD CAROLYN BERNARD

EMILY JEAN BARNES

DOLORES BARTON