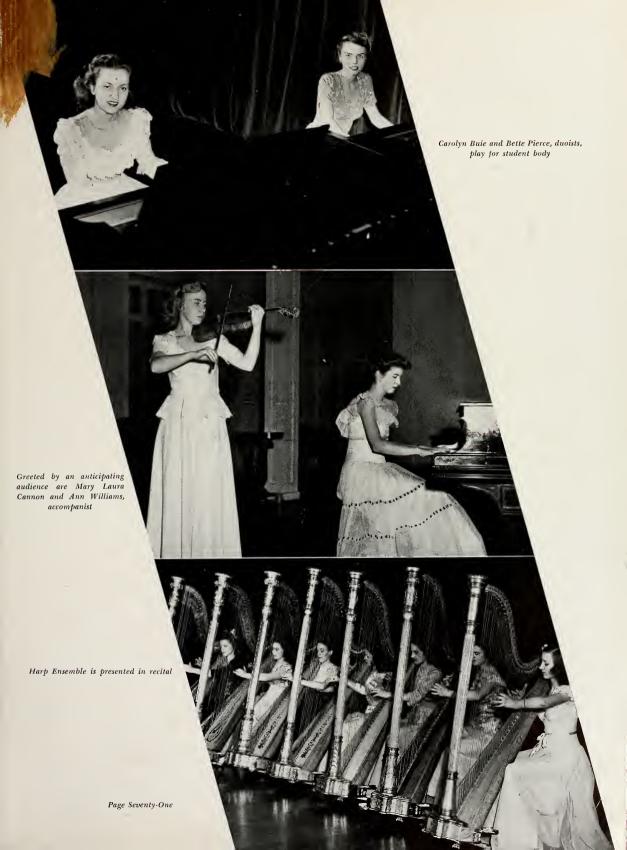

ano students presented four programs of Beethoven's sonatas and shorter works. The Ward-Belmont Chamber Music Society, a group of students, professional performers, and members of the faculty, was featured in Sunday afternoon programs of famous compositions for strings. The climax of the music year was the Fine Arts Festival, which was held during the first part of May. This series of programs included concerts by the Ward-Belmont Orchestra, Choir, Glee Club, and various members of the faculty.

The concert series this year was unusually good; and the students were privileged to hear such outstanding artists as William Primrose, violinist; the Hart House String Quartet; Dr. Frank Asper, organist; Ida Krehm, pianist; the Moore Ballet Group; and Miss Marion Keighey Snowden, noted lecturer.





### GLEE CLUB

Not only those girls who are studying music as a part of their academic work, but also girls who are interested in music extracurricularly are invited to join this group. The direction of Mr. Sydney Dalton makes profitable the twice weekly rehearsals. This year the Choir and Glee Club combined to give musical background for the Christmas Nativity play; they also presented a joint concert during the Fine Arts Festival in May.



### **ORCHESTRA**

The Ward-Belmont Orchestra combines student and Nashville talent, and its appearances are always greeted with much anticipation. Mr. Kenneth Rose is both director and solo violinist for the group. This year the orchestra presented a symphony concert during the Fine Arts Festival featuring Kathryn Rose as piano soloist. The twent