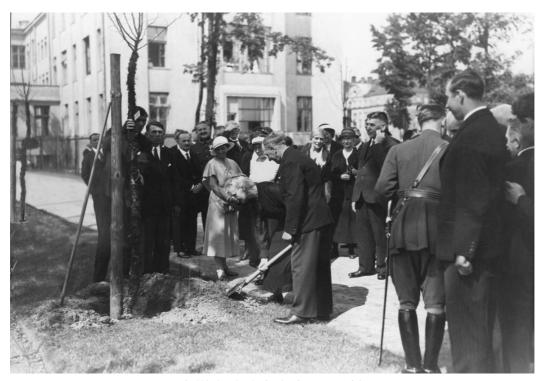

Maria Skłodowska-Curie planting a memorial tree after the opening ceremony of the Radium Institute on May 29th 1932

Maria Skłodowska-Curie and Claudius Regaud with President Ignacy Mościcki, and Prime Minister Prystor after the opening ceremony