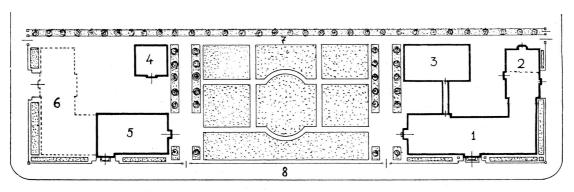

RZUT SYTURCYJNY

JKHLH 1:1200

- 1 Lecznica, szpital, przychodnia
- 2 Mieszkania pracowników
- 3 Pawilon Röntgena
- 4 Pawilon Radu
- 5 Pawilon pracowni naukowych
- 6 Rezerwa dla Uniwersytetu
- 7 Ulica gospodarcza
- 8 Ulica im. Marji Skłodowskiej

- 1 Plac Instytutu Radowego
- 2 Skwer im. Marji Skłodowskiej
- 3 Plac Uniwersytecki na Instytut Chemji
- 4 Przyszła nowa ulica
- 5 Ulica Wawelska
- 6 Ulica im. Marji Skłodowskiej
- 7 Aleja Grójecka
- 8 Ulica Mochnackiego