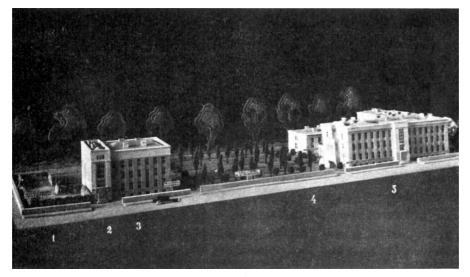

## MODEL INSTYTUTU RADOWEGO IM. MARJI SKŁODOWSKIEJ CURIE W WARSZAWIE WYKONANY NA POWSZECHNĄ WYSTAWĘ KRAJOWĄ W POZNANIU

1. Rezerwa na przyszłą dobudowę dla Uniwersytetu Warszawskiego, 2. Pawilon Pra cowni Naukowych, 3. Po za nim—niewidoczny na zdjęciu — Pawilon Radu, 4. Pawilon dla Röntgenoterapii (Dar Banku Polskiego), 5. Lecznica, szpital i przychodnia.