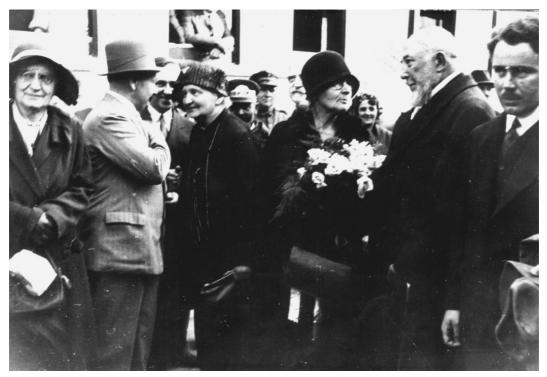

Maria stayed here when she came to open the Institute in May 1932

Michalina Mościcka, wife of the President of Poland, dedicates the monument of Maria Skłodowska-Curie which has remained in front of the Radium Institute since 1935, through the World War II till today