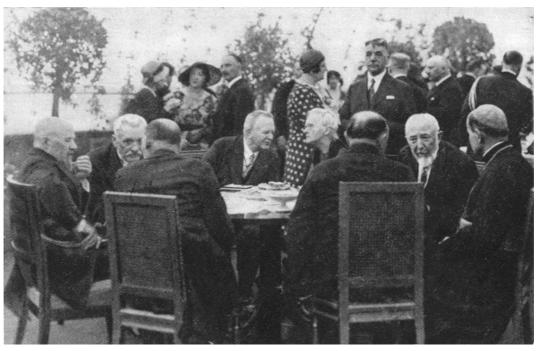

Maria Skłodowska-Curie planting a memorial tree after the opening ceremony of the Radium Institute on May 29th 1932

Maria Skłodowska-Curie and Claudius Regaud with President Ignacy Mościcki, and Prime Minister Prystor after the opening ceremony