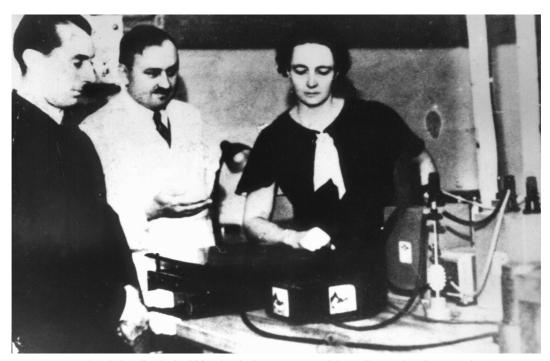

Irene and Frederic Joliot-Curie visiting the Physics Department of the Radium Institute in Warsaw in 1936.

They are seen with Prof. Cezary Pawlowski, the Head of the Department

Electromagnet donated to the Physics Department of the Radium Institute by Irene and Frederic Joliot-Curie (1952)