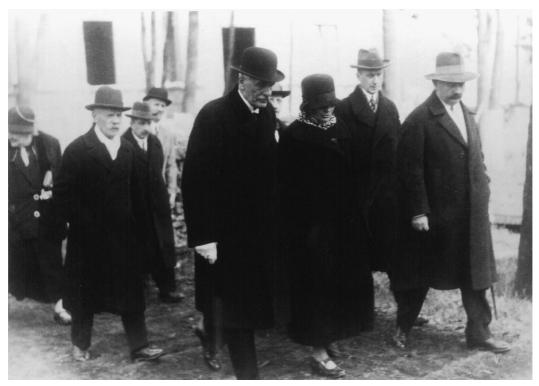

3 timexes

Opening ceremony. To the Maria's left is Claudius Regaud, Director of the Radium Institute in Paris, and Franciszek Łukaszczyk, Director of the Radium Institute in Warsaw

Maria Skłodowska-Curie with President of Polish Republic Ignacy Mościcki (to her right) at the opening ceremony of the Radium Institute on the 29th May, 1932