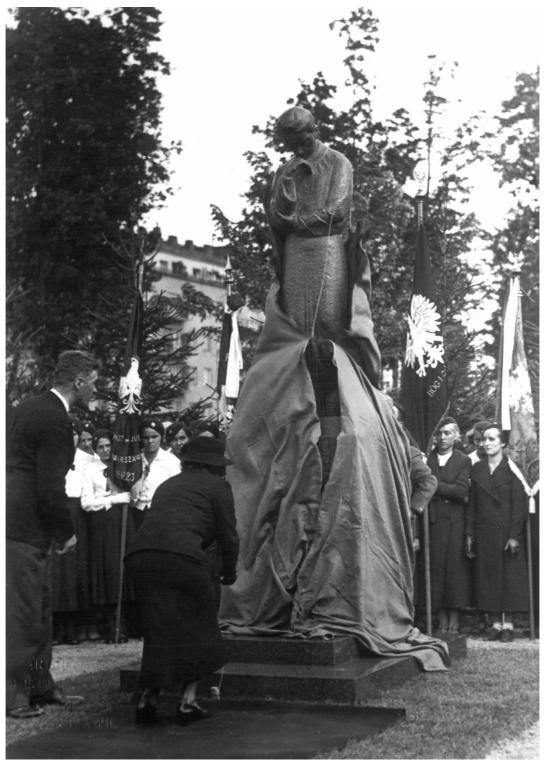

Maria stayed here when she came to open the Institute in May 1932

Michalina Mościcka, wife of the President of Poland, dedicates the monument of Maria Skłodowska-Curie which has remained in front of the Radium Institute since 1935, through the World War II till today