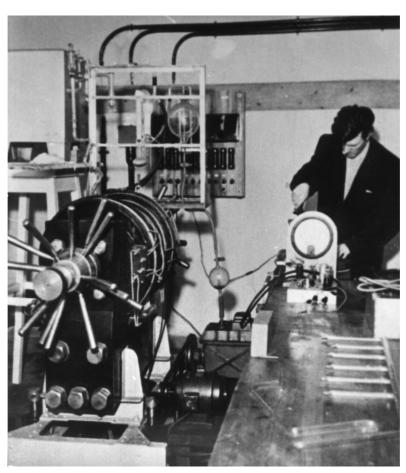

Irene and Frederic Joliot-Curie visiting the Physics Department of the Radium Institute in Warsaw in 1936.

They are seen with Prof. Cezary Pawlowski, the Head of the Department

Electromagnet donated to the Physics Department of the Radium Institute by Irene and Frederic Joliot-Curie (1952)