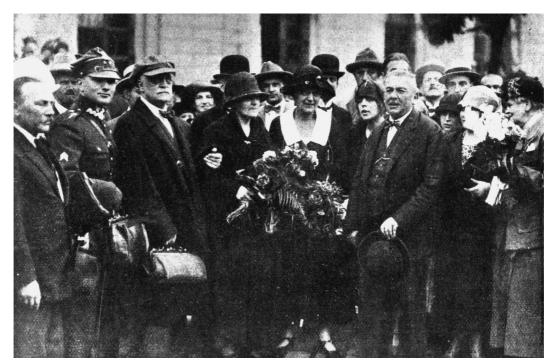

Maria Skłodowska-Curie at the ceremony of laying the cornerstone of the Radium Institute in Warsaw (June 6th 1925).

First on the right is Stanisław Wojciechowski, President of the Republic of Poland.

Staying behind Maria is her sister Bronisława Dłuska – 'spiritus movens' of the project in Poland