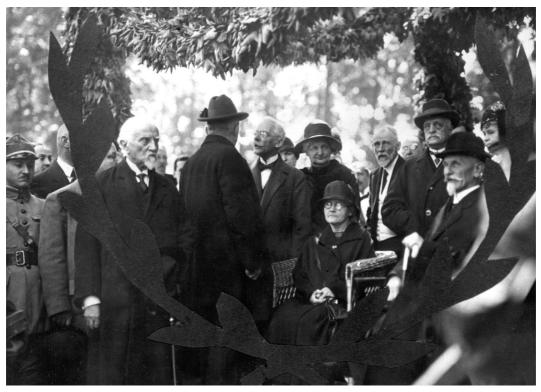

3 timexes

Opening ceremony. To the Maria's left is Claudius Regaud, Director of the Radium Institute in Paris, and Franciszek Łukaszczyk, Director of the Radium Institute in Warsaw

Maria Skłodowska-Curie with President of Polish Republic Ignacy Mościcki (to her right) at the opening ceremony of the Radium Institute on the 29th May, 1932

Maria Skłodowska-Curie planting a memorial tree after the opening ceremony of the Radium Institute on May 29th 1932

Maria Skłodowska-Curie and Claudius Regaud with President Ignacy Mościcki, and Prime Minister Prystor after the opening ceremony