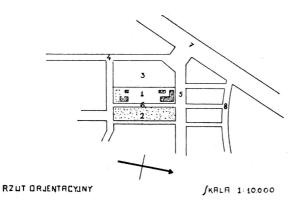

RZUT SYTURCYJNY

JKHLH 1:1200

- 1 Lecznica, szpital, przychodnia
- 2 Mieszkania pracowników
- 3 Pawilon Röntgena
- 4 Pawilon Radu
- 5 Pawilon pracowni naukowych
- 6 Rezerwa dla Uniwersytetu
- 7 Ulica gospodarcza
- 8 Ulica im. Marji Skłodowskiej

- 1 Plac Instytutu Radowego
- 2 Skwer im. Marji Skłodowskiej
- 3 Plac Uniwersytecki na Instytut Chemji
- 4 Przyszła nowa ulica
- 5 Ulica Wawelska
- 6 Ulica im. Marji Skłodowskiej
- 7 Aleja Grójecka
- 8 Ulica Mochnackiego