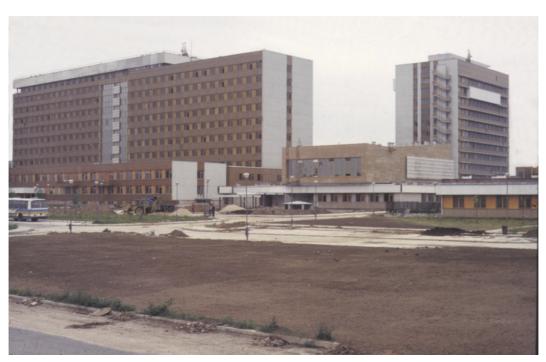

The buildings of the first Radium Institute remain as a part of the new Maria Skłodowska-Curie Memorial Cancer Center and Institute of Oncology, which was completed at a new location in 1995: at Ursynów some 12 km from the centre of Warsaw. This is one of the largest and most modern oncological institutions in Europe. The clinical section is located in a separate 10-floor building with over 700 beds, 10 operating theaters, an intensive care unit, several diagnostic departments and an outpatient clinic. Each floor forms a separate department with surgical, radiotherapy and chemotherapy wards. Each department provides the full range of combined treatment in a particular field (for example: breast, head and neck, alimentary tract). This system offers unique clinical and research opportunities. Other buildings contain basic science and research departments, a library, conference rooms and several other teaching facilities. The Center serves as a modern comprehensive oncological institute, conducting basic research, clinical trials, postgraduate and highly specialized training, and providing the most up-to-date diagnostic and therapeutic facilities.

Clinical building of the first Radium Institute, rebuilt after World War II

The second Institute, known today as the Maria Skłodowska-Curie Memorial Cancer and Institute of Oncology