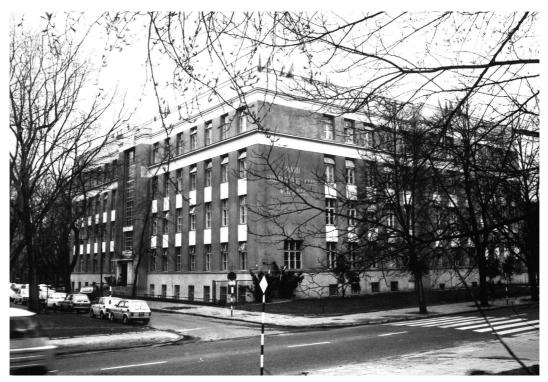

The Radium Institute soon became the leading center of clinical work, basic research, and teaching in the field of cancer in Poland. During the World War II all scientific activities ceased, but the clinical work continued. In 1944 the building was burned down by the Nazis and the patients and some members of the hospital staff were murdered. The Institute was rebuilt after the war and resumed its activities in 1947. A bronze statue to Maria still stands in the grounds of the Wawelska Street buildings, dating pre-World War II, and a bullet hole can clearly be seen from when the Nazis used the statue for target practice.

Clinical building of the first Radium Institute, rebuilt after World War II

The second Institute, known today as the Maria Skłodowska-Curie Memorial Cancer and Institute of Oncology