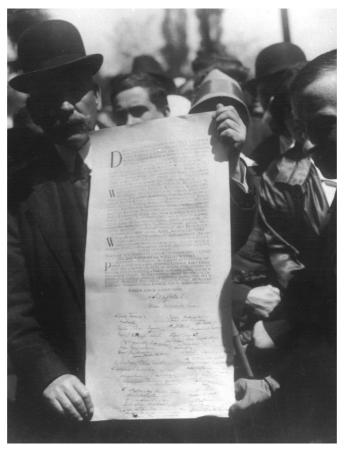

The handwritten description of events leading to the foundation of the Radium Institute

The above document placed in a metal box ready for sealing in a wall of the Radium Institute

Mojen najgovetsean izcenciem jest poordanie. Turtztulu Radonogo-ra Warrania. Manja Skirdnocka Caria.