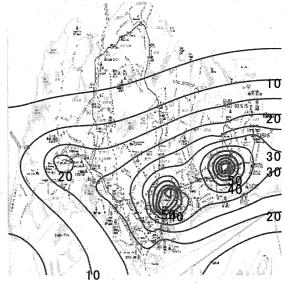

#### 1. はじめに

日本国内では、浮遊粒子状物質(Suspended Particulate Matter: SPM)による健康被害が問題になっており、尼崎や名古屋南部で起きた都市部大気汚染公害訴訟においては高濃度の一酸化窒素(NO)や SPM と喘息などとの疾患の因果関係が認められている [1]。 SPM は大気に浮遊する粒子状物質のうち粒径が $10~\mu$  m以下の粒子の総称である [2]。 その中で約48%が自動車(ディーゼル)排気ガスからの排気粒子(Diesel Exhaust Particles: DEP)によって占められているという報告もあり [3],このため東京都をはじめとして各自治体においてさまざまな

対策が採られ、検討されている [たとえば4]。今日まで街路付近の気流性状や SPM の拡散については種々の考察がなされているが [たとえば5]、沿線の住宅地域を含めた"生活空間"といった面で捉える研究はなされていないのが現状である。そこで、我我はできるだけ生活空間を考慮した面測定とそのシミュレーションを試みている [たとえば6]。

同時に、我々は生活環境の国際比較にも取り組んでおり、2001年3月に中国上海市内において〔7〕、2002年3月には香港において〔8〕SPMの簡易測定を実施した。本報告では2002年9月において実施したシンガポールとマレーシア(マラッカ、クアラ・ルンプール)におけるSPM測定結果を報告する。