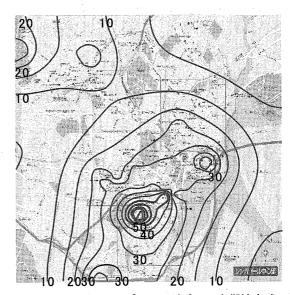

#### 1. はじめに

日本国内では、浮遊粒子状物質(Suspended Particulate Matter: SPM)による健康被害が問題になっており、尼崎や名古屋南部で起きた都市部大気汚染公害訴訟においては高濃度の一酸化窒素(NO)や SPM と喘息などとの疾患の因果関係が認められている [1]。 SPM は大気に浮遊する粒子状物質のうち粒径が $10~\mu$  m以下の粒子の総称である [2]。 その中で約48%が自動車(ディーゼル)排気ガスからの排気粒子(Diesel Exhaust Particles: DEP)によって占められているという報告もあり [3],このため東京都をはじめとして各自治体においてさまざまな

対策が採られ、検討されている [たとえば4]。今日まで街路付近の気流性状や SPM の拡散については種々の考察がなされているが [たとえば5]、沿線の住宅地域を含めた"生活空間"といった面で捉える研究はなされていないのが現状である。そこで、我我はできるだけ生活空間を考慮した面測定とそのシミュレーションを試みている [たとえば6]。

同時に、我々は生活環境の国際比較にも取り組んでおり、2001年3月に中国上海市内において〔7〕、2002年3月には香港において〔8〕SPMの簡易測定を実施した。本報告では2002年9月において実施したシンガポールとマレーシア(マラッカ、クアラ・ルンプール)におけるSPM測定結果を報告する。