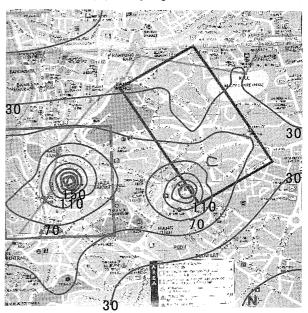

#### 1. はじめに

日本国内では、浮遊粒子状物質(Suspended Particulate Matter: SPM)による健康被害が問題になっており、尼崎や名古屋南部で起きた都市部大気汚染公害訴訟においては高濃度の一酸化窒素(NO)や SPM と喘息などとの疾患の因果関係が認められている [1]。 SPM は大気に浮遊する粒子状物質のうち粒径が $10~\mu$  m以下の粒子の総称である [2]。 その中で約48%が自動車(ディーゼル)排気ガスからの排気粒子(Diesel Exhaust Particles: DEP)によって占められているという報告もあり [3],このため東京都をはじめとして各自治体においてさまざまな

対策が採られ、検討されている [たとえば4]。今日まで街路付近の気流性状や SPM の拡散については種々の考察がなされているが [たとえば5]、沿線の住宅地域を含めた"生活空間"といった面で捉える研究はなされていないのが現状である。そこで、我我はできるだけ生活空間を考慮した面測定とそのシミュレーションを試みている [たとえば6]。

同時に、我々は生活環境の国際比較にも取り組んでおり、2001年3月に中国上海市内において〔7〕、2002年3月には香港において〔8〕SPMの簡易測定を実施した。本報告では2002年9月において実施したシンガポールとマレーシア(マラッカ、クアラ・ルンプール)におけるSPM測定結果を報告する。