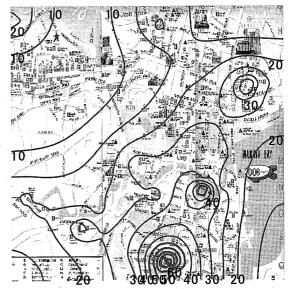

#### 1. はじめに

日本国内では、浮遊粒子状物質(Suspended Particulate Matter: SPM)による健康被害が問題になっており、尼崎や名古屋南部で起きた都市部大気汚染公害訴訟においては高濃度の一酸化窒素(NO)や SPM と喘息などとの疾患の因果関係が認められている [1]。 SPM は大気に浮遊する粒子状物質のうち粒径が $10~\mu$  m以下の粒子の総称である [2]。 その中で約48%が自動車(ディーゼル)排気ガスからの排気粒子(Diesel Exhaust Particles: DEP)によって占められているという報告もあり [3],このため東京都をはじめとして各自治体においてさまざまな

対策が採られ、検討されている [たとえば4]。今日まで街路付近の気流性状や SPM の拡散については種々の考察がなされているが [たとえば5]、沿線の住宅地域を含めた"生活空間"といった面で捉える研究はなされていないのが現状である。そこで、我我はできるだけ生活空間を考慮した面測定とそのシミュレーションを試みている [たとえば6]。

同時に、我々は生活環境の国際比較にも取り組んでおり、2001年3月に中国上海市内において〔7〕、2002年3月には香港において〔8〕SPMの簡易測定を実施した。本報告では2002年9月において実施したシンガポールとマレーシア(マラッカ、クアラ・ルンプール)におけるSPM測定結果を報告する。