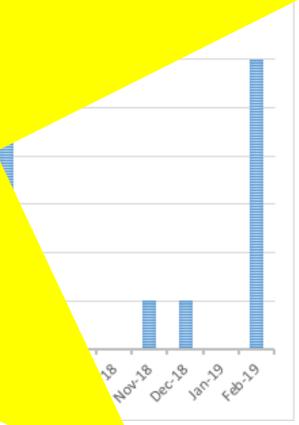

## **Outcome Metrics – Patient Engagement**

#### Activity usage (most to least)