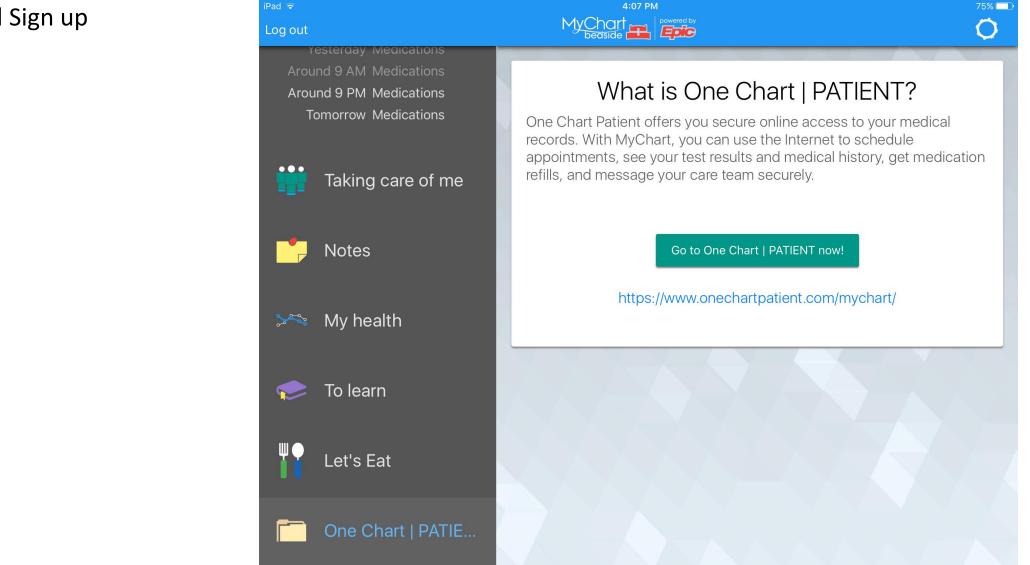

|                    |                        |
| <b>≻</b> ≪ №                                                                                          | 1y health         | Add something r                                                   | new to my schedule |                        |

# Taking Care of Me

Log out

**Care Team** 

Photos and Bio







Nebraska Medicine

Around 9 AM Medications Around 4 PM Medications Around 9 PM Medications **Tomorrow Medications** 









All Members

Attending Provider



Tony Clerk/Patient Car...



Liz **Registered Nurse** 

Vicki

Care Transition N...



Brittany A Ford, PA Physician Assistant

(?)

Sort: Newest first

🗢 65% 🥅



Frank Day Respiratory...





MyChart powered by



# **One Chart | Patient Sign Up**

#### Patient Portal Sign up



# My Health

Vital Signs & Results

• Trending

| <sup>iPad</sup> |                   |                                                           | 85% 🔲 ' f              |
|-----------------|-------------------|-----------------------------------------------------------|------------------------|
|                 | Nebraska Medicine | Blood Pressure                                            | Pulse                  |
|                 | Welcome           | Temperature                                               | Respirations           |
| Ē               | Happening soon    | 94.8                                                      | 8,                     |
|                 | Taking care of me | Key Labs All Labs                                         | Sort: Newest to oldest |