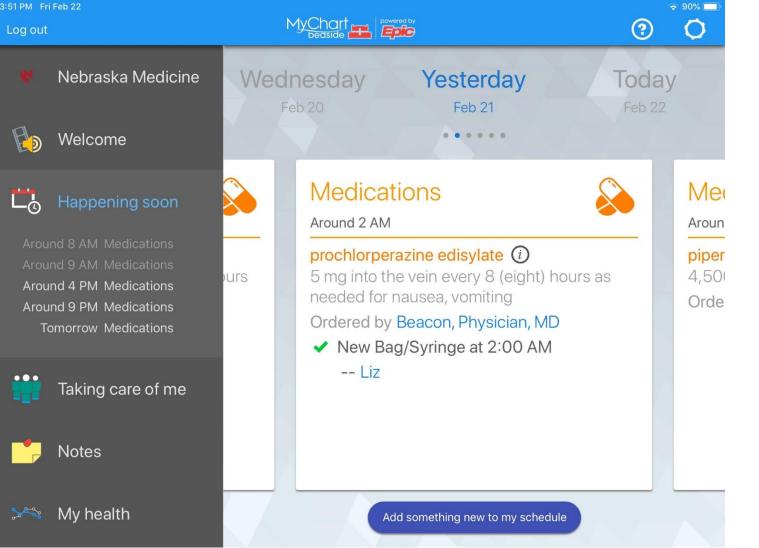

# Happening Soon - Schedule

#### Happening Soon

- Schedule of events(Past and Future)
- Visualization of medications given (Scheduled & PRN)

| 4:18 PM   Fri Feb                                                                                     | 22                |                                                                   | হ ৪৪%              | % 🔲 '                  |
|-------------------------------------------------------------------------------------------------------|-------------------|-------------------------------------------------------------------|--------------------|------------------------|
| Log out                                                                                               |                   |                                                                   | ? C                | >                      |
| 🖤 N                                                                                                   | lebraska Medicine |                                                                   | b 23 Feb 24        |                        |
| <b>F</b> N                                                                                            | Velcome           |                                                                   | •••                |                        |
| С <sub>с</sub> н                                                                                      | lappening soon    | Around 9 AM                                                       |                    | <b>Ve</b><br>aroun     |
| Around 9 AM Medications<br>Around 4 PM Medications<br>Around 9 PM Medications<br>Tomorrow Medications |                   | ranitidine (i)<br>150 mg by mouth 2 (tr<br>Ordered by Inpatient / | wo) times a day 4  | piper<br>4,500<br>Orde |
| Ta                                                                                                    | aking care of me  | traMADol (j)<br>50 mg by mouth 2 (tw<br>Ordered by Elizabeth      |                    |                        |
| r N                                                                                                   | lotes             | citalopram (i)<br>10 mg by mouth 1 (on<br>Ordered by Elizabeth    |                    |                        |
| <b>≻</b> ≪ №                                                                                          | 1y health         | Add something r                                                   | new to my schedule |                        |