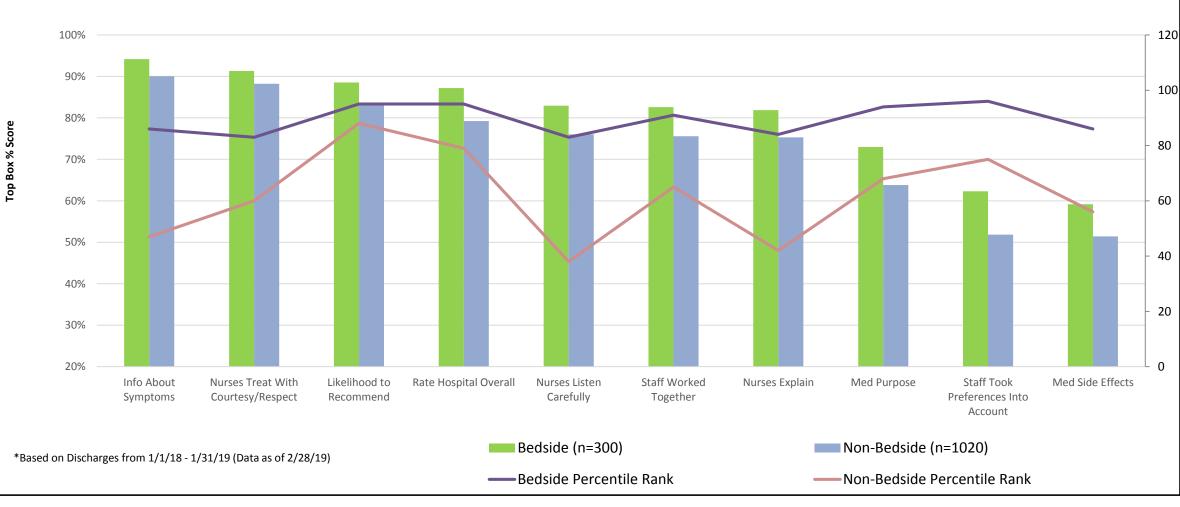

## **Outcome Metrics - HCAHPS**

Werner Hospital Patient Satisfaction Scores (Bedside Users vs Non-Bedside Users)\*