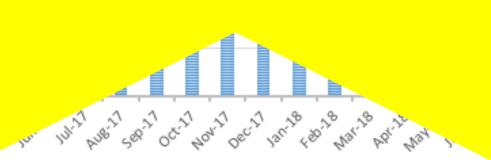

## **Outcome Metrics – Patient Engagement**

#### Activity usage (most to least)