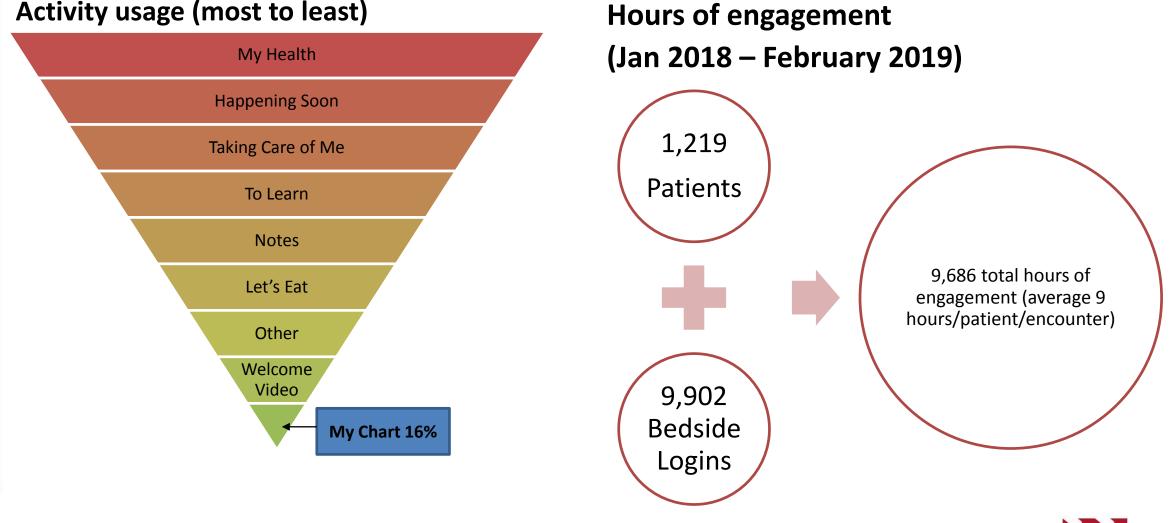

## **Outcome Metrics – Patient Engagement**

#### Activity usage (most to least)

## atient Portal

CTIVATIONS JARY 2019)

9

## 90 TOTAL PATIENT ACTIVATIONS IN ONE CHART PATIENT!!!