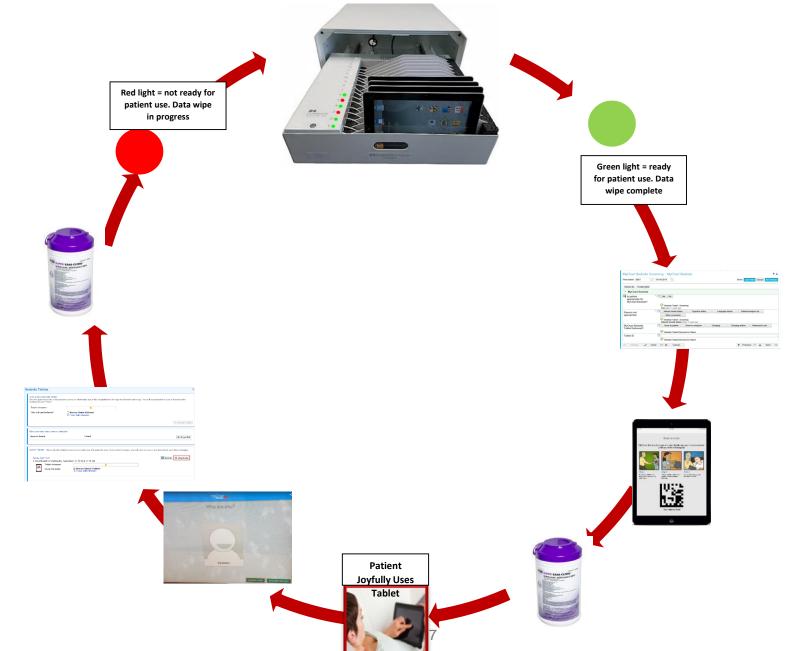

## **Tablet Distribution Workflow**

**Tablet Distribution** 

Inpatient, Nurse: IPRN Patient Care Tech: IPCT

### **Tablet & Cleaning Distribution Workflow**

# **Process Metrics**