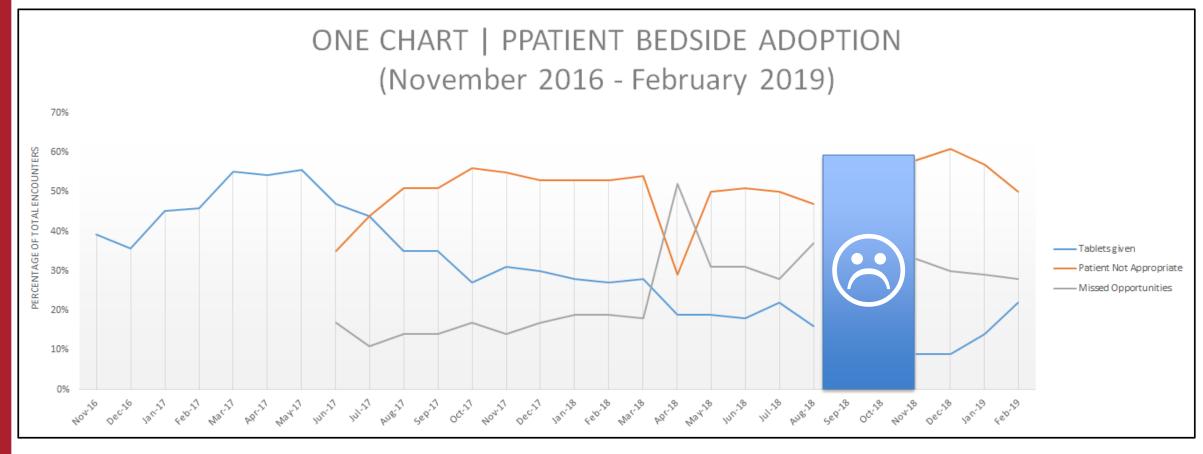

tal Acute care hospital

- LDRP
- NICU •
- **Pediatrics**
- ICU •



# How champions are made

#### KNOWLEDGE

Provide resources to understand the why and what of Bedside.

- Tip sheets
- Training courses
- Research articles

#### COMFORT

The more interactions with Bedside, the more comfortable nurses become.

- # of tablets distributed
- # interactions with Bedside patient
- # questions answered by team

#### EFFICIENCY

More interactions over time produces efficiency and confidence



#### **CHAMPION**

The unique combination of knowledge, comfort, & efficiency helps create strong nurse champions.



## **Tablet Distribution Workflow**

**Tablet Distribution** 

Inpatient, Nurse: IPRN Patient Care Tech: IPCT



### **Tablet & Cleaning Distribution Workflow**





# **Process Metrics**





## **Outcome Metrics - HCAHPS**

Werner Hospital Patient Satisfaction Scores (Bedside Users vs Non-Bedside Users)\*







## atient Portal

CTIVATIONS JARY 2019)



9

## 90 TOTAL PATIENT ACTIVATIONS IN ONE CHART PATIENT!!!





## **Outcome Metrics – Patient Engagement**

#### Activity usage (most to least)



# Lessons Learned





## **Motivation – Provider Feedback**

Having that education at the fingertips of patients, is a big advantage for the care team, says **Heidi Tonne**, nurse manager.

"Patients are able to read through patient education like it's a book, and can click on different links within it to get more information, if they want," Tonne says. "It's a very intuitive application."

Julie Fedderson, MD, chief quality and outcomes officer and One Chart | Patient steerin