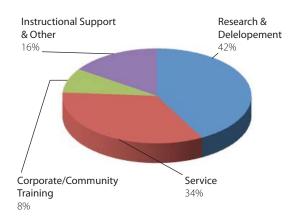

### Awards by Activity Type: FY2009

### Awards by Activity Type

|                               | FY 2010      | FY 2009      |
|-------------------------------|--------------|--------------|
| Research & Development        | \$4,663,747  | \$5,520,605  |
| Service                       | \$7,732,350  | \$4,465,264  |
| Corporate/Community Training  | \$461,838    | \$1,094,641  |
| Instructional Support & Other | \$3,143,127  | \$2,037,069  |
| Total                         | \$16,001,062 | \$13,117,579 |