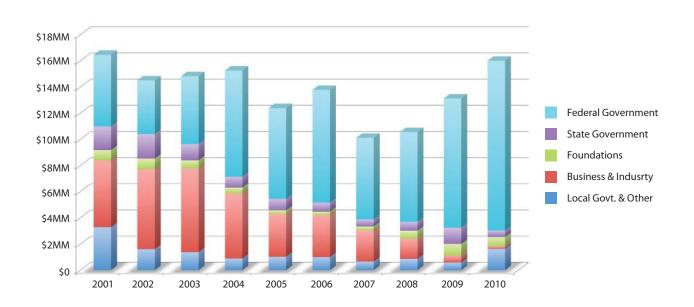

## History of Awards by Sponsor Type

#### **History of Awards By Sponsor Type**

|                     | 2001         | 2002         | 2003         | 2004         | 2005         |
|---------------------|--------------|--------------|--------------|--------------|--------------|
| Federal Government  | \$5,474,726  | \$4,105,047  | \$5,192,072  | \$8,119,343  | \$6,930,197  |
| State Government    | \$1,801,683  | \$1,875,261  | \$1,236,508  | \$832,260    | \$886,165    |
| Founations          | \$780,322    | \$808,832    | \$618,495    | \$449,007    | \$289,736    |
| Business & Industry | \$5,116,308  | \$6,114,590  | \$6,409,395  | \$4,973,896  | \$3,253,878  |
| Local Govt. & Other | \$3,282,112  | \$1,600,449  | \$1,365,989  | \$884,351    | \$1,020,720  |
| Total               | \$16,455,151 | \$14,504,179 | \$14,822,459 | \$15,258,857 | \$12,380,696 |

#### **History of Awards By Sponsor Type Continued**

|                     | 2006         | 2007         | 2008         | 2009         | 2010         |
|---------------------|--------------|--------------|--------------|--------------|--------------|
| Federal Government  | \$8,621,846  | \$6,240,433  | \$6,855,053  | \$9,872,119  | \$12,975,163 |
| State Government    | \$686,705    | \$545,386    | \$682,184    | \$1,248,213  | \$494,689    |
| Founations          | \$258,244    | \$292,550    | \$603,510    | \$878,551    | \$717,406    |
| Business & Industry | \$3,210,424  | \$2,381,796  | \$1,552,091  | \$541,259    | \$182,413    |
| Local Govt. & Other | \$995,898    | \$654,540    | \$857,424    | \$557,437    | \$1,631,391  |
| Total               | \$13,773,117 | \$10,114,705 | \$10,550,262 | \$13,117,579 | \$16,001,062 |