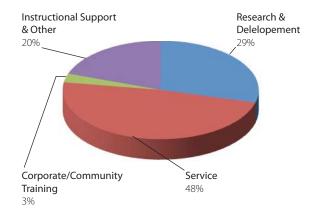

### Awards by Activity Type: FY2010

### Awards by Activity Type

|                               | FY 2010      | FY 2009      |
|-------------------------------|--------------|--------------|
| Research & Development        | \$4,663,747  | \$5,520,605  |
| Service                       | \$7,732,350  | \$4,465,264  |
| Corporate/Community Training  | \$461,838    | \$1,094,641  |
| Instructional Support & Other | \$3,143,127  | \$2,037,069  |
| Total                         | \$16,001,062 | \$13,117,579 |