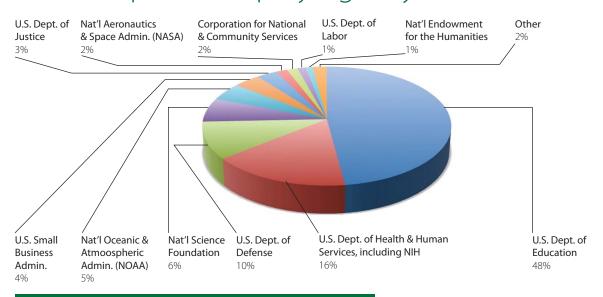

## Federal Sponsorship by Agency: FY 2010

| Federal Sponsorship by Agency- FY 2010               |              |
|------------------------------------------------------|--------------|
| U.S. Department of Education                         | \$6,214,275  |
| U.S. Dept. of Health & Human Services, Including NIH | \$2,119,485  |
| U.S. Department of Defense                           | \$1,311,241  |
| National Science Foundation                          | \$840,545    |
| National Oceanic & Atmospheric Administration (NOAA) | \$633,350    |
| U.S. Small Business Administration                   | \$500,000    |
| U.S. Department of Justice                           | \$382,000    |
| Corporation for National & Community Service         | \$220,779    |
| National Aeronautics & Space Administration (NASA)   | \$195,712    |
| National Endowment for the Humanities                | \$160,793    |
| U.S. Department of Labor                             | \$127,417    |
| *Other                                               | \$269,566    |
| Total                                                | \$12,975,163 |

| *Other Award Agencies FY 2010        |           |
|--------------------------------------|-----------|
| U.S. Forest Service                  | \$79,400  |
| Environmental Protection Agency      | \$67,680  |
| U.S. Department of State             | \$52,489  |
| U.S. Census Bureau                   | \$40,000  |
| U.S. Department of Homeland Security | \$29,997  |
| Total                                | \$269,566 |