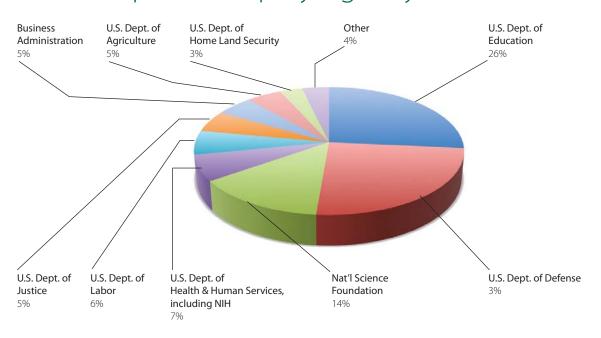

## Federal Sponsorship by Agency: FY 2009

| Federal Sponsorship by Agency- FY 2009               |             |
|------------------------------------------------------|-------------|
| U.S. Department of Education                         | \$2,616,167 |
| U.S. Department of Defense                           | \$2,453,865 |
| National Science Foundation                          | \$1,378,735 |
| U.S. Dept. of Health & Human Services, Including NIH | \$651,721   |
| U.S. Department of Labor                             | \$600,216   |
| U.S. Department of Justice                           | \$536,609   |
| Small Business Administration                        | \$500,000   |
| U.S. Department of Agriculture                       | \$475,130   |
| U.S. Department of Homeland Security                 | \$300,000   |
| Other*                                               | \$365,676   |
| Total                                                | \$9,878,119 |

| *Other Award Agencies FY 2009                |           |
|----------------------------------------------|-----------|
| Corporation for National & Community Service | \$181,200 |
| Corporation for Public Broadcasting          | \$162,781 |
| U.S. Fish & Wildlife Service                 | \$9,995   |
| National Aronautics & Space Administration   | \$9,200   |
| National Endowments for the Humanities       | \$2,500   |
| Total                                        | \$365,676 |