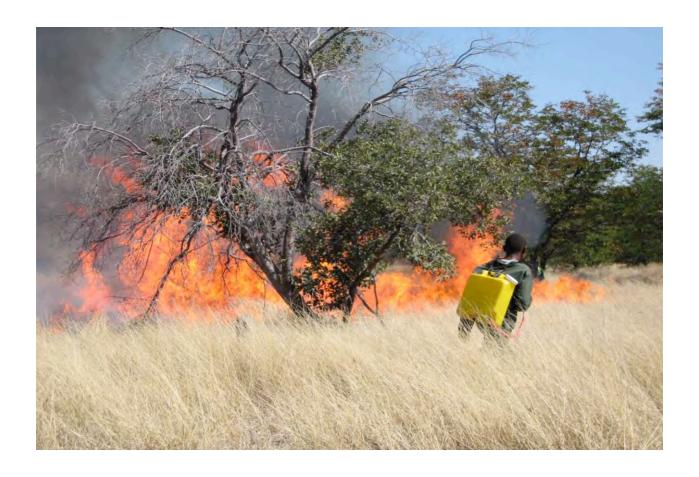

#### 3. WEATHER

Chobe district has a subtropical climate, and receives an average of 600mm of annual rainfall. The rainfall pattern therefore leads to a high biomass accumulation or fuel load. The high fuel load explains the high incidences of intensive fires that are experienced in the district annually. The high temperatures between September and December averaging 35° Celsius worsen the situation by drying the fuel load. In most cases these high temperatures make it to be difficult to suppress bush fires during the day.

#### 4. FIRE HISTORY

Fires are generally observed to cross from neighbouring Zimbabwe into Botswana (and the other way around) near Lesoma and Pandamatenga villages. Yearly fires mostly occur at Kasane Extension Forest Reserve, Chobe National Park around Phoha Camp and Sibuyu Forest Reserve. This are one of the fire prone areas in the District.