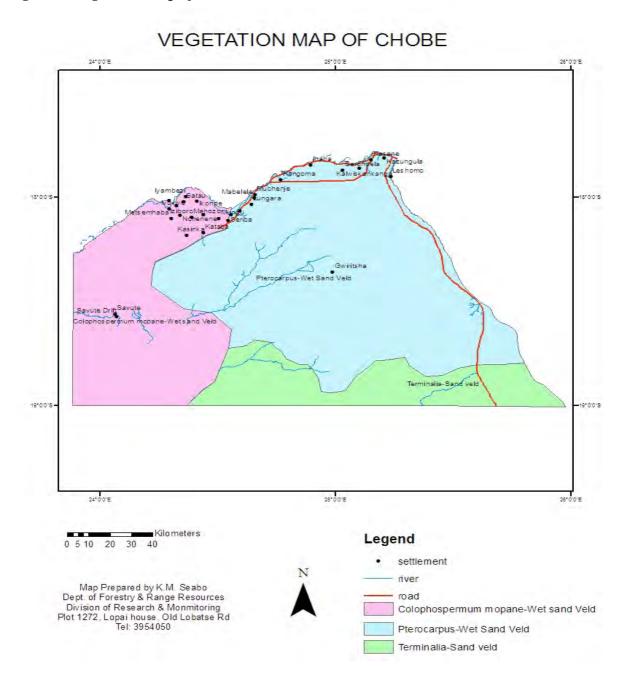

Figure 2: Vegetation map of Chobe district

#### 2. VEGETATION

Mukwa (*Pterocarpus angolensis*), Mukusi (*Baikiaea plurijuga*) and Mosheshe/ Monato (*Burkea africana*) are the dominant tree species in the district. There is also a dominance of three species of good thatching grass, these being motshikiri (*Eragrostis pallens*), Mokamakama (*Cymbopogon plurinodes*) and Dekgrass (*Hyparrhenia hirtha*). Species of good grasses for livestock grazing are however limited.