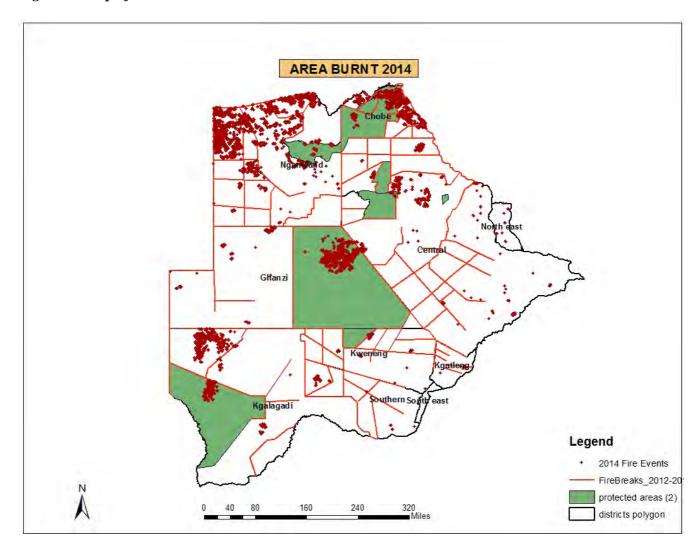

Figure 3: Map of Burnt Area Scars in 2010.

Figure 4: Map of Burnt Area Scars in 2014.

#### 4. FIRE HISTORY

Fires are generally observed to cross from neighbouring Zimbabwe into Botswana (and the other way around) near Lesoma and Pandamatenga villages. Yearly fires mostly occur at Kasane Extension Forest Reserve, Chobe National Park around Phoha Camp and Sibuyu Forest Reserve. This are one of the fire prone areas in the District.