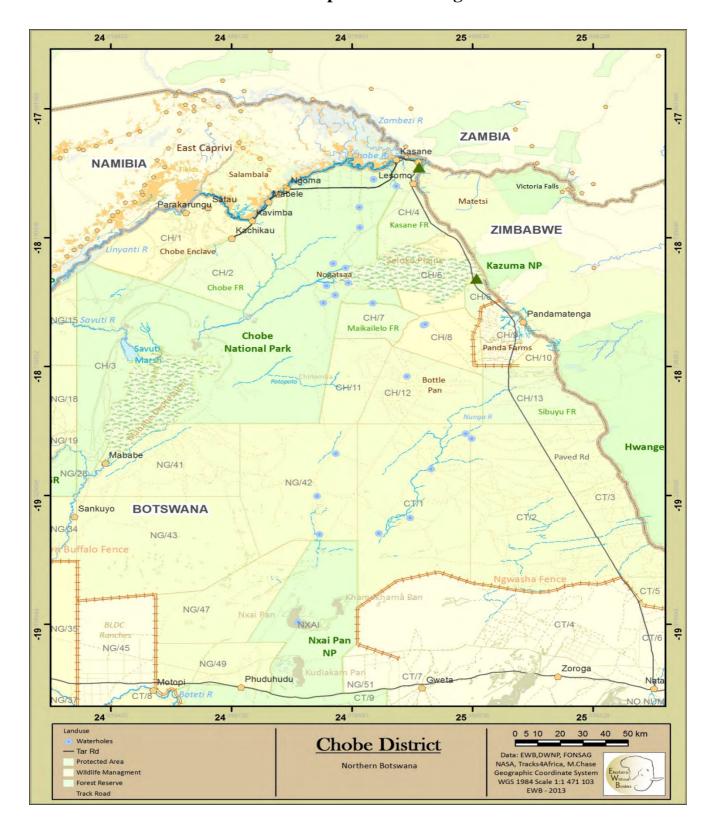

### 6. CHOBE ACCESS ROUTES

The map below shows some of the routes that can be used as an alternative to access to burning areas.