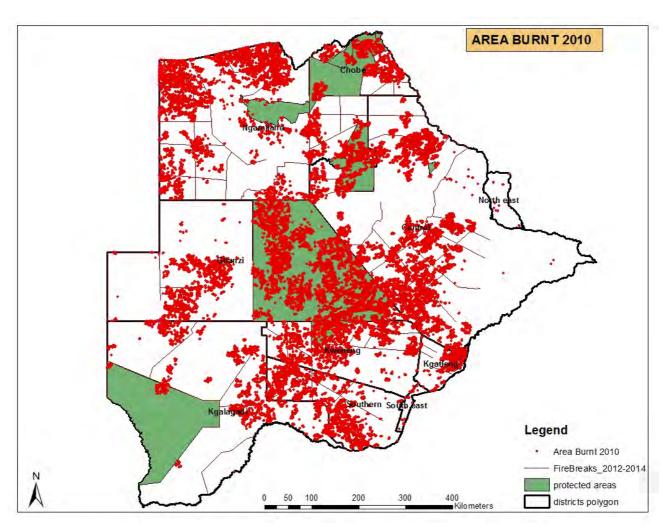

Figure 3: Map of Burnt Area Scars in 2010.

Figure 4: Map of Burnt Area Scars in 2014.

#### 4. FIRE HISTORY

Fires are generally observed to cross from neighbouring Zimbabwe into Botswana (and the other way around) near Lesoma and Pandamatenga villages. Yearly fires mostly occur at Kasane Extension Forest Reserve, Chobe National Park around Phoha Camp and Sibuyu Forest Reserve. This are one of the fire prone areas in the District.