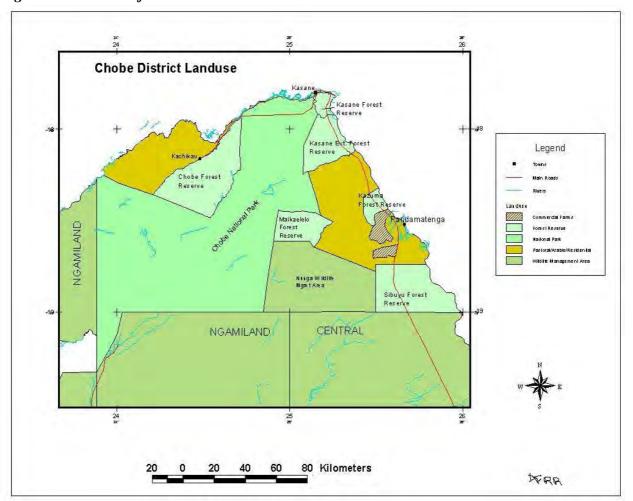

About eighty percent (80%) of Chobe District consists of protected lands, which include the Chobe National Park, and six (6) forest reserves. In addition, some areas are classified as wildlife management areas. The remaining percentage of land is used for residential, pastoral and arable farming. The Pandamatenga commercial farms also cover a significant area of the district.

Figure 1: Land use of Chobe district