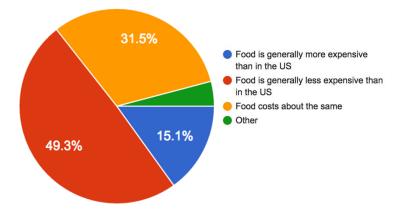

## HOW IMPROVE can we intercultural competence in UM students?

|                                                                                             |                                                                  | Transportation                                                           |  |  |  |
|---------------------------------------------------------------------------------------------|------------------------------------------------------------------|--------------------------------------------------------------------------|--|--|--|
| Creating the S                                                                              | Survey                                                           | What forms of public transportation are available? Check all that apply. |  |  |  |
|                                                                                             | Bus                                                              |                                                                          |  |  |  |
| Food                                                                                        | Train                                                            |                                                                          |  |  |  |
|                                                                                             | Subway                                                           |                                                                          |  |  |  |
| Is tipping customary at restaurants/bars? If so percentage?                                 | Taxi                                                             |                                                                          |  |  |  |
| Your answer                                                                                 | Bicycles                                                         |                                                                          |  |  |  |
|                                                                                             | Other:                                                           |                                                                          |  |  |  |
| In general, how do prices of food (in grocery s restaurants) compare to prices in the U.S.? | How much money would you recommend budgeting for transportation? |                                                                          |  |  |  |
| • Food is generally more expensive than in the US Academics                                 |                                                                  |                                                                          |  |  |  |

What differences did you encounter in the academic structure between the foreign school and schools in the U.S.? (i.e. exams, homework assignments, grading scale, teaching style, etc.)

Your answer

Food is generally less expensive than in the US

Food costs about the same

Other: