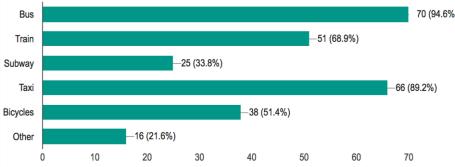

## HOW IMPROVE can we intercultural competence in UM students?

|                                                                                             |                                                                  | Transportation                                                           |  |  |  |
|---------------------------------------------------------------------------------------------|------------------------------------------------------------------|--------------------------------------------------------------------------|--|--|--|
| Creating the S                                                                              | Survey                                                           | What forms of public transportation are available? Check all that apply. |  |  |  |
|                                                                                             | Bus                                                              |                                                                          |  |  |  |
| Food                                                                                        | Train                                                            |                                                                          |  |  |  |
|                                                                                             | Subway                                                           |                                                                          |  |  |  |
| Is tipping customary at restaurants/bars? If so percentage?                                 | Taxi                                                             |                                                                          |  |  |  |
| Your answer                                                                                 | Bicycles                                                         |                                                                          |  |  |  |
|                                                                                             | Other:                                                           |                                                                          |  |  |  |
| In general, how do prices of food (in grocery s restaurants) compare to prices in the U.S.? | How much money would you recommend budgeting for transportation? |                                                                          |  |  |  |
| • Food is generally more expensive than in the US Academics                                 |                                                                  |                                                                          |  |  |  |