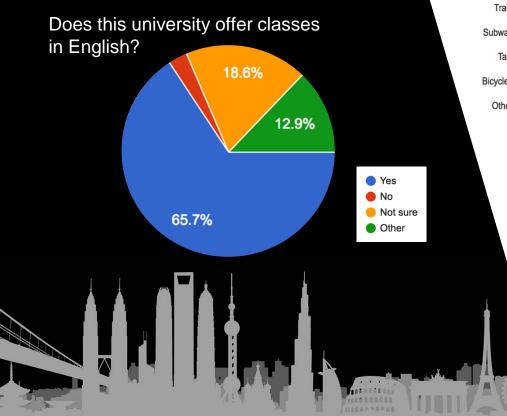

## HOW IMPROVE can we intercultural competence in UM students?

|                                                                                             |                                                                  | Transportation                                                           |  |  |  |
|---------------------------------------------------------------------------------------------|------------------------------------------------------------------|--------------------------------------------------------------------------|--|--|--|
| Creating the S                                                                              | Survey                                                           | What forms of public transportation are available? Check all that apply. |  |  |  |
|                                                                                             | Bus                                                              |                                                                          |  |  |  |
| Food                                                                                        | Train                                                            |                                                                          |  |  |  |
|                                                                                             | Subway                                                           |                                                                          |  |  |  |
| Is tipping customary at restaurants/bars? If so percentage?                                 | Taxi                                                             |                                                                          |  |  |  |
| Your answer                                                                                 | Bicycles                                                         |                                                                          |  |  |  |
|                                                                                             | Other:                                                           |                                                                          |  |  |  |
| In general, how do prices of food (in grocery s restaurants) compare to prices in the U.S.? | How much money would you recommend budgeting for transportation? |                                                                          |  |  |  |
| • Food is generally more expensive than in the US Academics                                 |                                                                  |                                                                          |  |  |  |