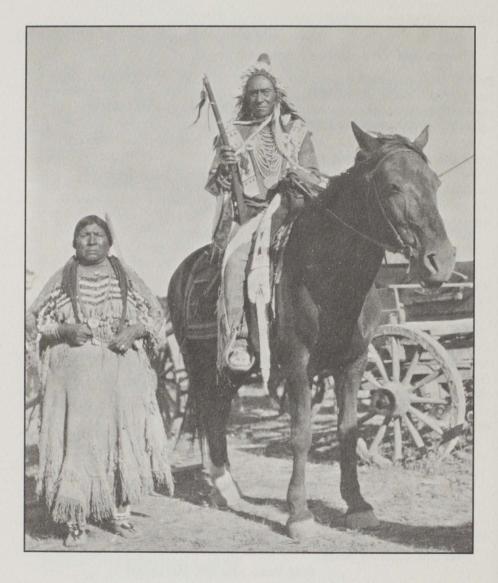

## "Wolf Plume"

from the negatives of Joyce Turvey held in the collection of William Farr.