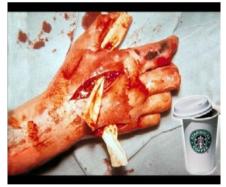

Lang, (IAPS) picture No. 9301, carrying brand insertion own.

Lang, (IAPS) picture No. 9040, carrying brand insertion own.

Lang, (IAPS) No. 9405 image, brand inserting self-realization.

Lang, (IAPS) No. 5260 image, inserting self-realization brand