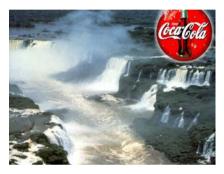

Lang, (IAPS) picture No. 9301, carrying brand insertion own.

Lang, (IAPS) picture No. 9040, carrying brand insertion own.

Lang, (IAPS) No. 9405 image, brand inserting self-realization.

Lang, (IAPS) No. 5260 image, inserting self-realization brand