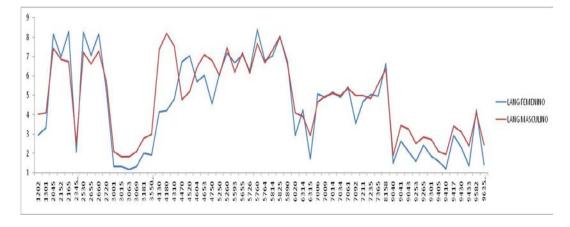

## Findings

In order to identify the differences in the perception of affective pictures in every gender defined as the first objective, the first result was obtained when comparing the values of Lang of the 60 images separated by gender with the research made in the United States; the results are shown in Fig. 1.

Based on the study of Lang with regards to the results obtained for men and women, women generally show more evident dispersion behavior (4.49583 mean, standard deviation 2.32482 and variance 5.40481) compared to its average than men (4.90233 standard deviation 1.98145 and 3.92614 variance). This means that there is a higher degree of variability in the responses of female and also explains that women shows greater visual sensitivity associated to the projected images.

Based on the American study carried out by Lang (1994), the violent images and the amputees' images had a higher evaluation by the male gender (images 3001, 3015, 3063, 3069, 3181, 3550.1, 6020, 6314, 9040, 9041, 9043, 9253, 9255, 9265, 9301, 9405, 9410, 9417 and 9430). In contrast, these images in women had the lowest ratings; thus the images disturbed the sensitivity negatively.

Another significant difference in the American study was the assessments made by women to images showing families, father, babies and children (2045, 2152, 2165, 2530, 2655, 2660). The assessments obtained by these images were beyond those granted by men to the same images.

Interestingly, both sexes rated negatively the naked body of the same sex and favorably naked body of the opposite sex. Therefore, it can be stated that perceptions are different and are determined by gender.

Fig. 1 Comparison by gender of the sample means obtained in the study carried out by Lang (1994).

To determine whether the results obtained in the study of Lang (1994) in North America would be similar in Mexico; the same images were projected to the university students in Mexico following the same methodology used by Lang in his research.