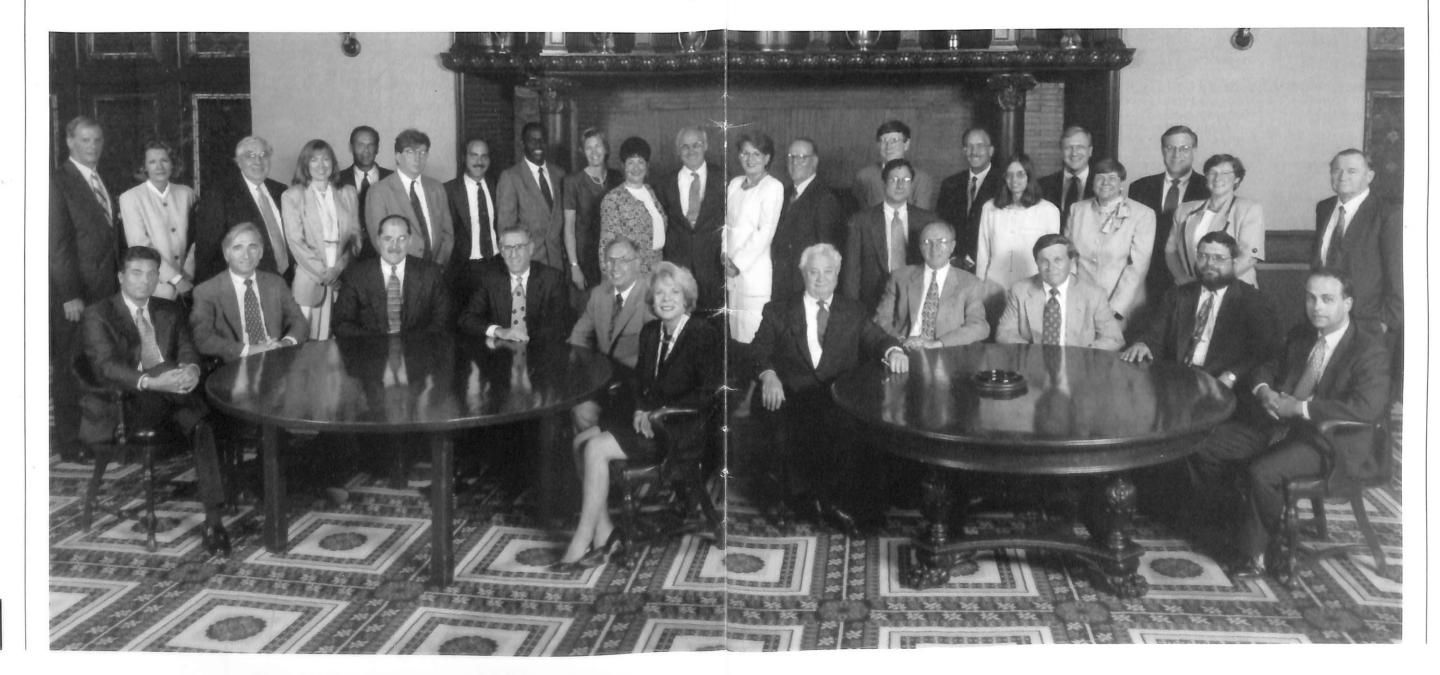

### OFFICERS AND DIRECTORS

OF THE UB LAW ALUMNI ASSOCIATION

Left to right, front row: David F. Smith, Patrick C. O'Reilly, Garry M. Graber, Phillip Brothman, Samuel L. Shapiro, Hon. Barbara Howe, Anthony J. Renaldo, Hon. Mark G. Farrell, Ernest J. Norman, Mitchell J. Banas Jr., and Edward J. Markarian. Second row: Hon. Kevin M. Dillon, Colleen P. Doyle, Peter J. Fiorella Jr., Sharyn G. Rogers, Martin P. Violante, Dennis E. Ward, Robert J. Feldman, Oliver C. Young, Diane M. LaVallee, Executive Director Ilene R. Fleischmann, Hon. Leslie G. Foschio, Joyce E. Funda, Anthony J. Colucci, William F. Savino, Jean C. Powers, Pamela D. Heilman, Denise E. O'Donnell, and Andrew C. Hilton. Back row: Vice Dean R. Nils Olsen, David E. Parker, Philip J. Szabla and Vice Dean Alan S. Carrel.

Not pictured: Hon. Michael A. Battle, Kenneth Manning, Paula Feroleto, Thomas R. Augello, Daniel E. Brick, Lynn A. Clarke, Mark G. Hirschorn, Linda J. Marsh, Jerry McGrier Sr., Hon. E. Jeannette Ogden, Nicholas J. Sargent, Donna M. Siweck, and Joseph E. Zdarsky