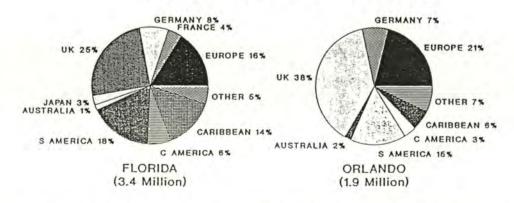

|
| Rank | State % | State % | Rank | State %     | State %     |
| 1    | NY 14.6 | NY 15.4 | 1    | GA 5.2      | GA 15.0     |
| 2    | NJ 7.9  | NJ 7.4  | 2    | OH 6.1      | OH 6.4      |
| 3    | IL 6.5  | PA 6.2  | 3    | NY 5.3      | NY 5.1      |
| 4    | PA 6.3  | MA 5.6  | 4    | TN 5.0      | TX 4.7      |
| 5    | CA 5.8  | OH 5.6  | 5    | MI 4.6      | TN 4.6      |
| 6    | TX 4.6  | IL 5.5  | 6    | TX 4.2      | AL 4.4      |
| 7    | MA 4.5  | CA 5.1  | 7    | AL 4.2      | MI 4.4      |
| 8    | OH 4.3  | MI 4.1  | 8    | LA 4.1      | Ontario 4.3 |
| 9    | MI 4.1  | TX 3.9  | 9    | Ontario 4.1 | NC 4.0      |
| 10   | CT 3.8  | CT 3.7  | 10   | PA 3.9      | L 3.7       |

(Source: Florida Division of Tourism)

### Origins of International Visitors to Orlando\*



(Source: United States Travel and Tourism Administration 1989 In-flight survey 202/377-0137; CIC Research, Inc.)

\*Based on scheduled flights

<sup>\*</sup>With the exception of 1987 Air Visitors, Orange/Osceola counties were the leading choices among Florida destinations in all periods.

### DESCRIPTION OF SELECTED CHILDREN PARKS

| Name/Location                           | Brief Description