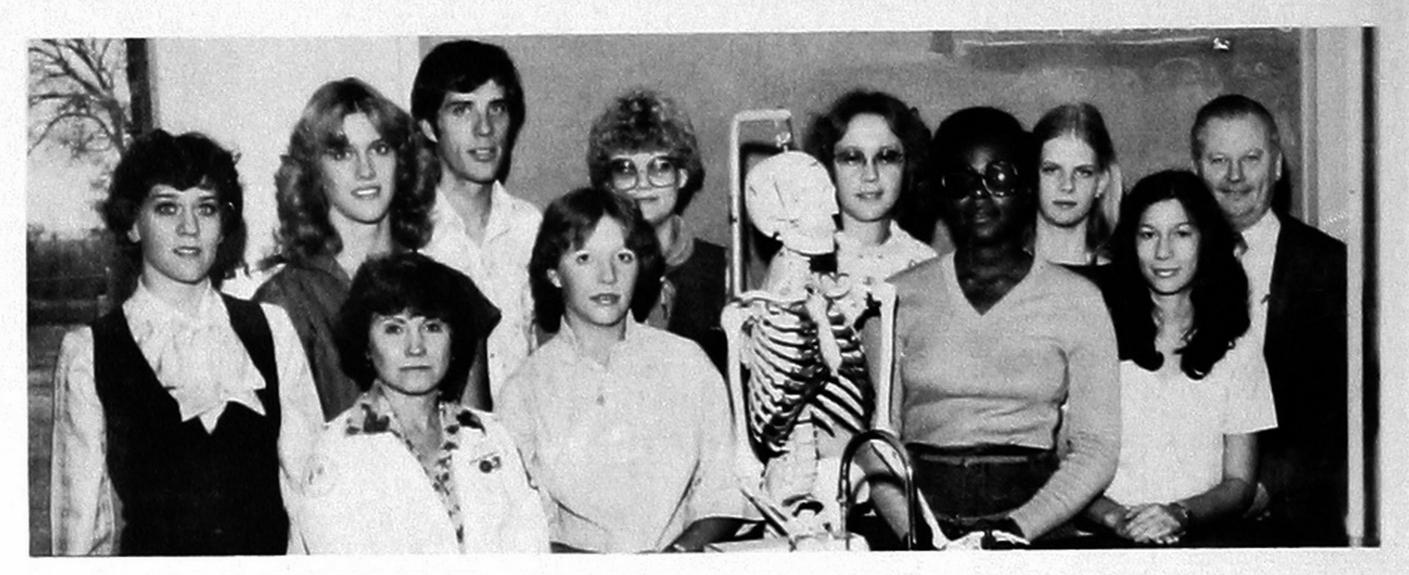

# **HEALTH CAREERS**

Mary Sandusky, Advisor; Karla Owen, Treasurer; Larry Anderson, Freshman Rep.; Angie Hardeman, Freshman Rep.; Perri Champagne, Sophomore Rep.; Rolonda Meadows, Vice-President; Cindy Hise, Secretary; Leonard Weaver, Freshman Rep.; Melinda Moore, President; Leslie Harms, Freshman Rep.; Jenny Suva, Sophomore Rep.; Chris Christian, Advisor.