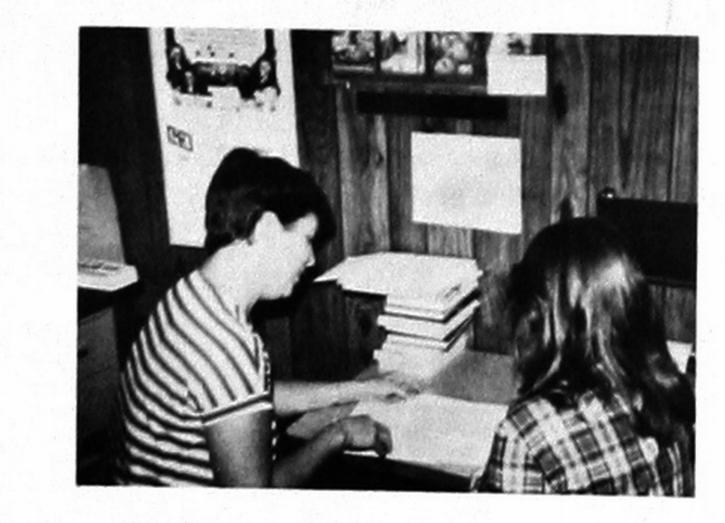

## **BUSINESS DEPARTMENT**

Drats! Caught again.

Marcia Adams at the Memory Typewriter

Students learning to operate office machines

Are you sure that is right?

Mrs. Wood showing Suzie Adams the typewriter memory