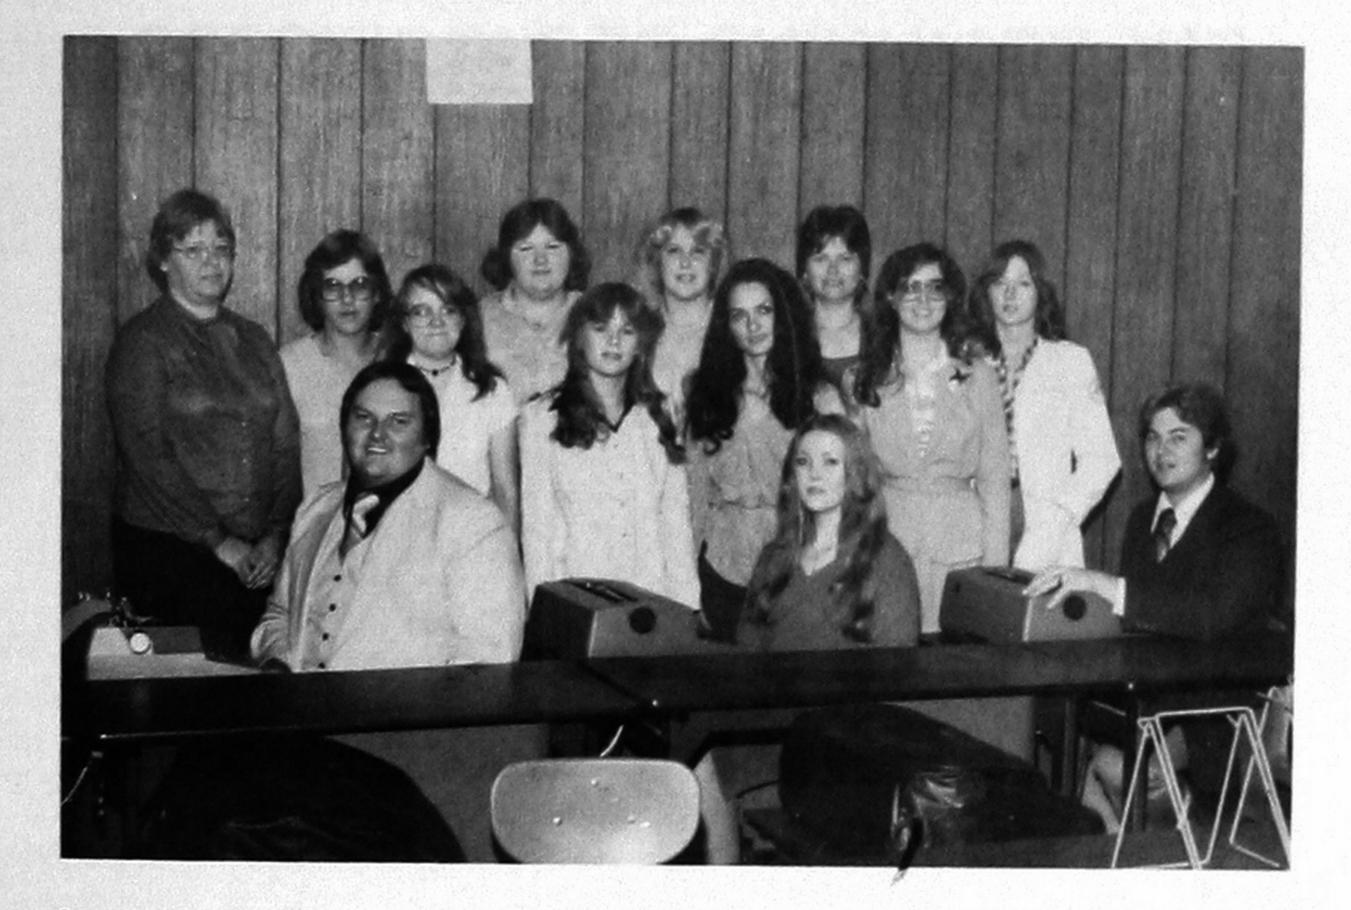

# **HEALTH CAREERS**

Mary Sandusky, Advisor; Karla Owen, Treasurer; Larry Anderson, Freshman Rep.; Angie Hardeman, Freshman Rep.; Perri Champagne, Sophomore Rep.; Rolonda Meadows, Vice-President; Cindy Hise, Secretary; Leonard Weaver, Freshman Rep.; Melinda Moore, President; Leslie Harms, Freshman Rep.; Jenny Suva, Sophomore Rep.; Chris Christian, Advisor.