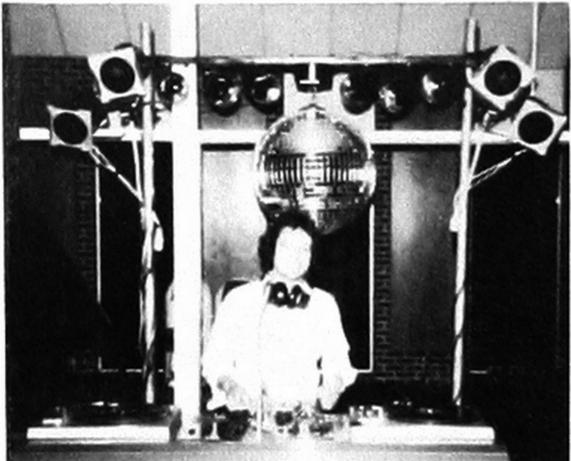

#### Left: KOFM DJ at Fall dance

Who said I couldn't boil water?

Maid service on weekends only.

L

This is our library.

Mrs. Welk, Librarian

Mrs. Welk and library aides preparing the bulletin board.

Students working on term papers