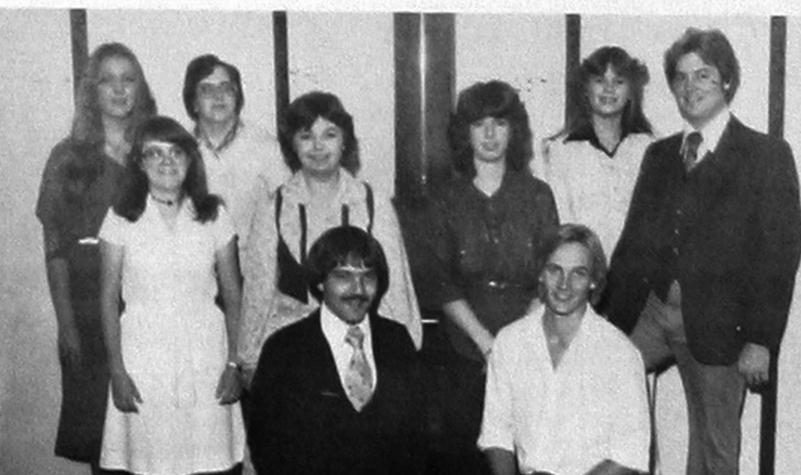

# **HEALTH CAREERS**

Mary Sandusky, Advisor; Karla Owen, Treasurer; Larry Anderson, Freshman Rep.; Angie Hardeman, Freshman Rep.; Perri Champagne, Sophomore Rep.; Rolonda Meadows, Vice-President; Cindy Hise, Secretary; Leonard Weaver, Freshman Rep.; Melinda Moore, President; Leslie Harms, Freshman Rep.; Jenny Suva, Sophomore Rep.; Chris Christian, Advisor.