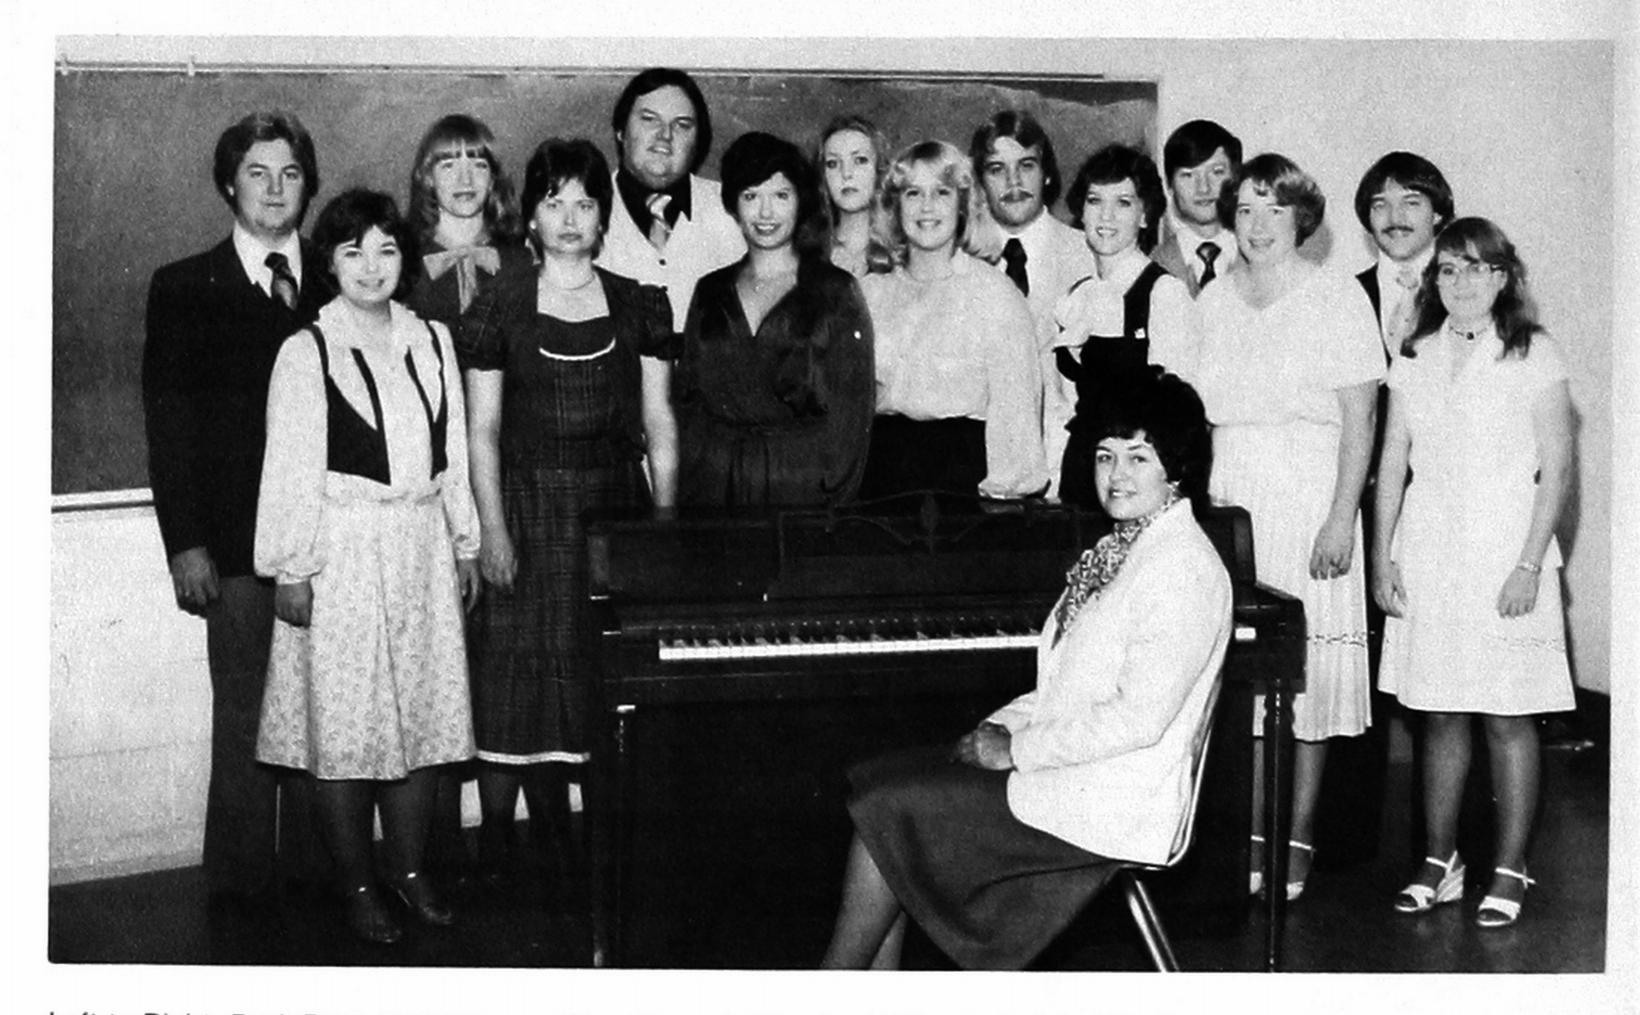

# THE BEGINNING OF SJC SINGERS

Left to Right, Back Row; Jackie Lucas, Gina Stewart, Charles Gilliland, Joni Crabb, Vernon Shelton, Billy Arganbright, Clifford Rippetoe. Front Row, Left to Right; Jacqueline Bonds, Victoria Hagerman, Sharon Post, Vickie Wheeler, Rolonda Meadows, Karen Wilson, Michelle Farni. Seated at the Piano; LaDonna Guinn, Teacher.