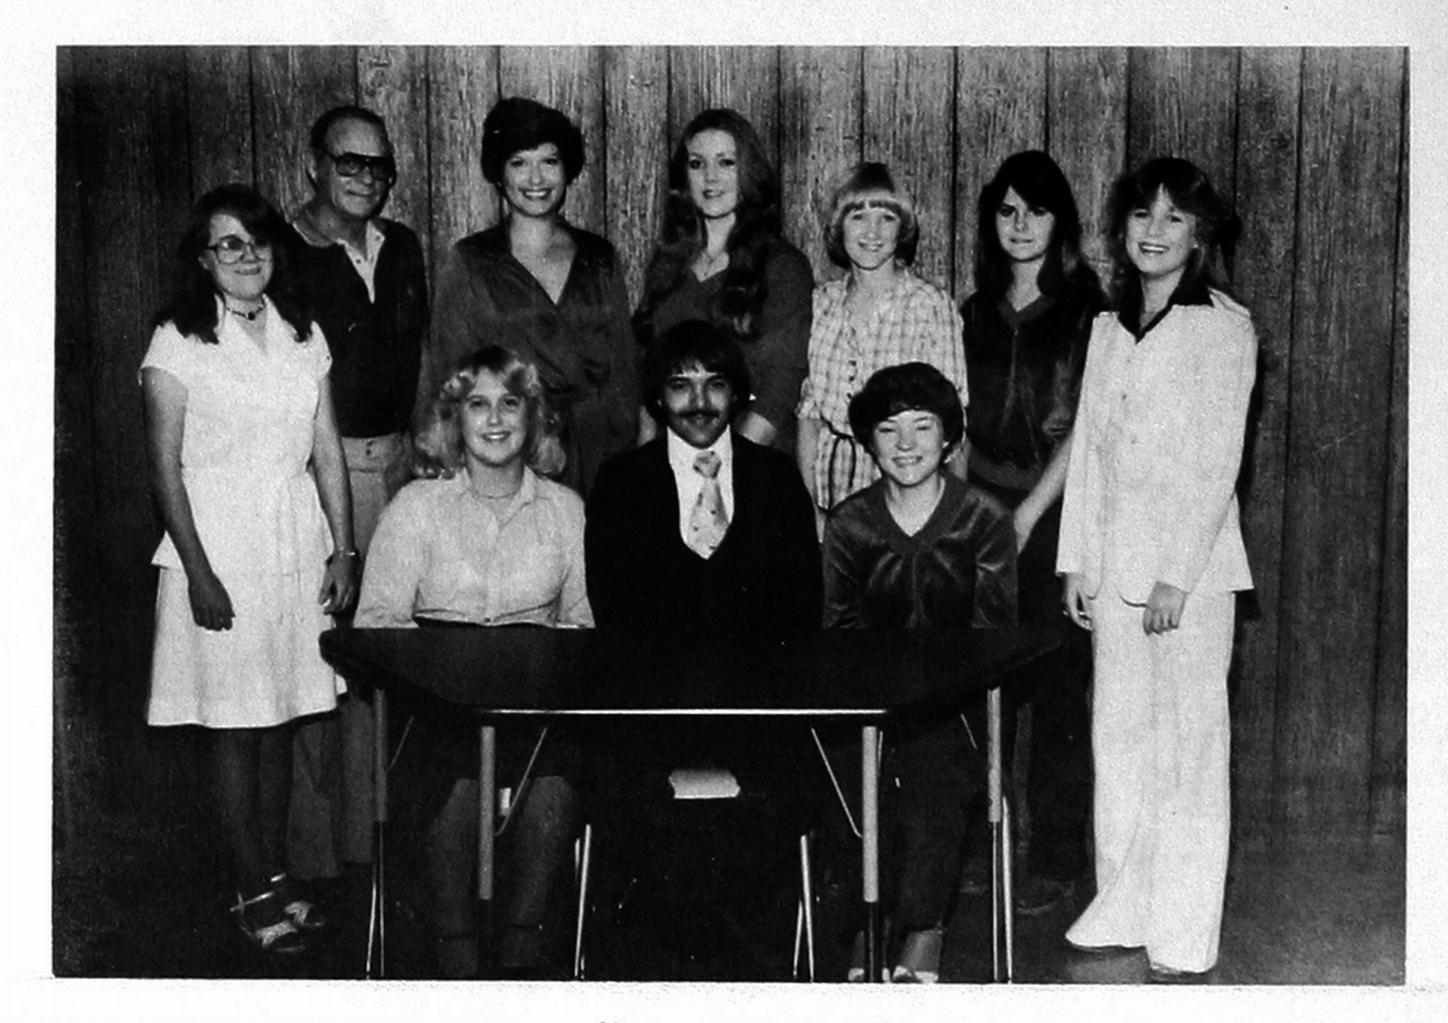

# **HEALTH CAREERS**

Mary Sandusky, Advisor; Karla Owen, Treasurer; Larry Anderson, Freshman Rep.; Angie Hardeman, Freshman Rep.; Perri Champagne, Sophomore Rep.; Rolonda Meadows, Vice-President; Cindy Hise, Secretary; Leonard Weaver, Freshman Rep.; Melinda Moore, President; Leslie Harms, Freshman Rep.; Jenny Suva, Sophomore Rep.; Chris Christian, Advisor.