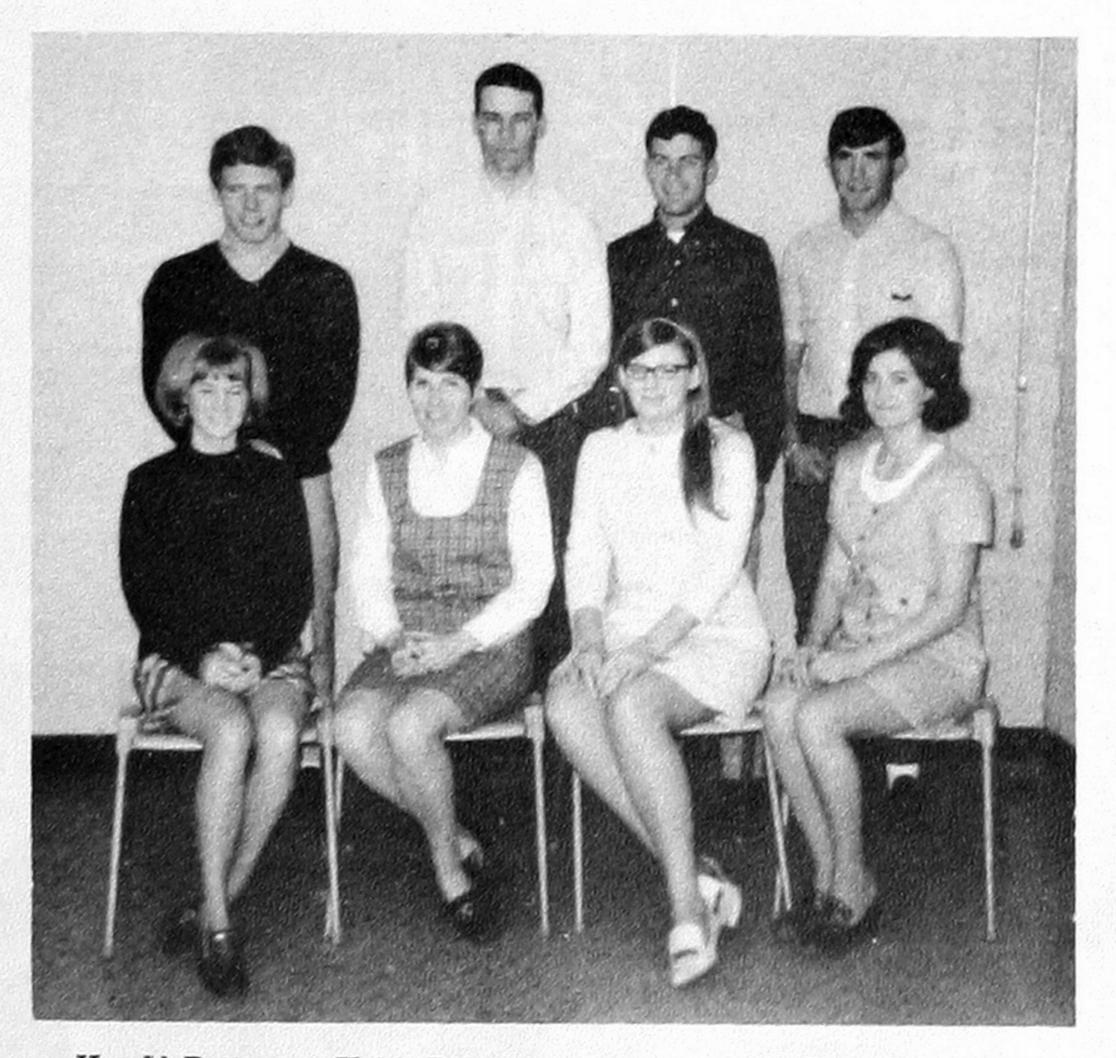

## Student Council

Harold Patterson, Keith Robertson, Larry Church, Darrell Wooton Molly Phillips, Barbara Redd, Donna Kindsfather, Brenda Dyson

Keith Robertson President

Harold Patterson Vice - President