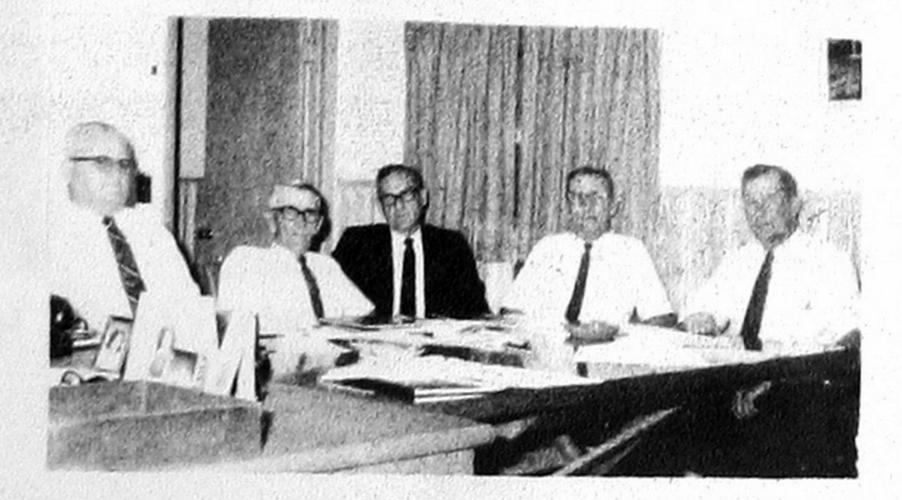

### Administration

Maurine Fails, Registrar Commerce Teacher

Sayre Board of Education. Seated from left to right are: R. A. Hester, W. R. Farrel, George Bell, Haskel Burden, Melvin Robinson.