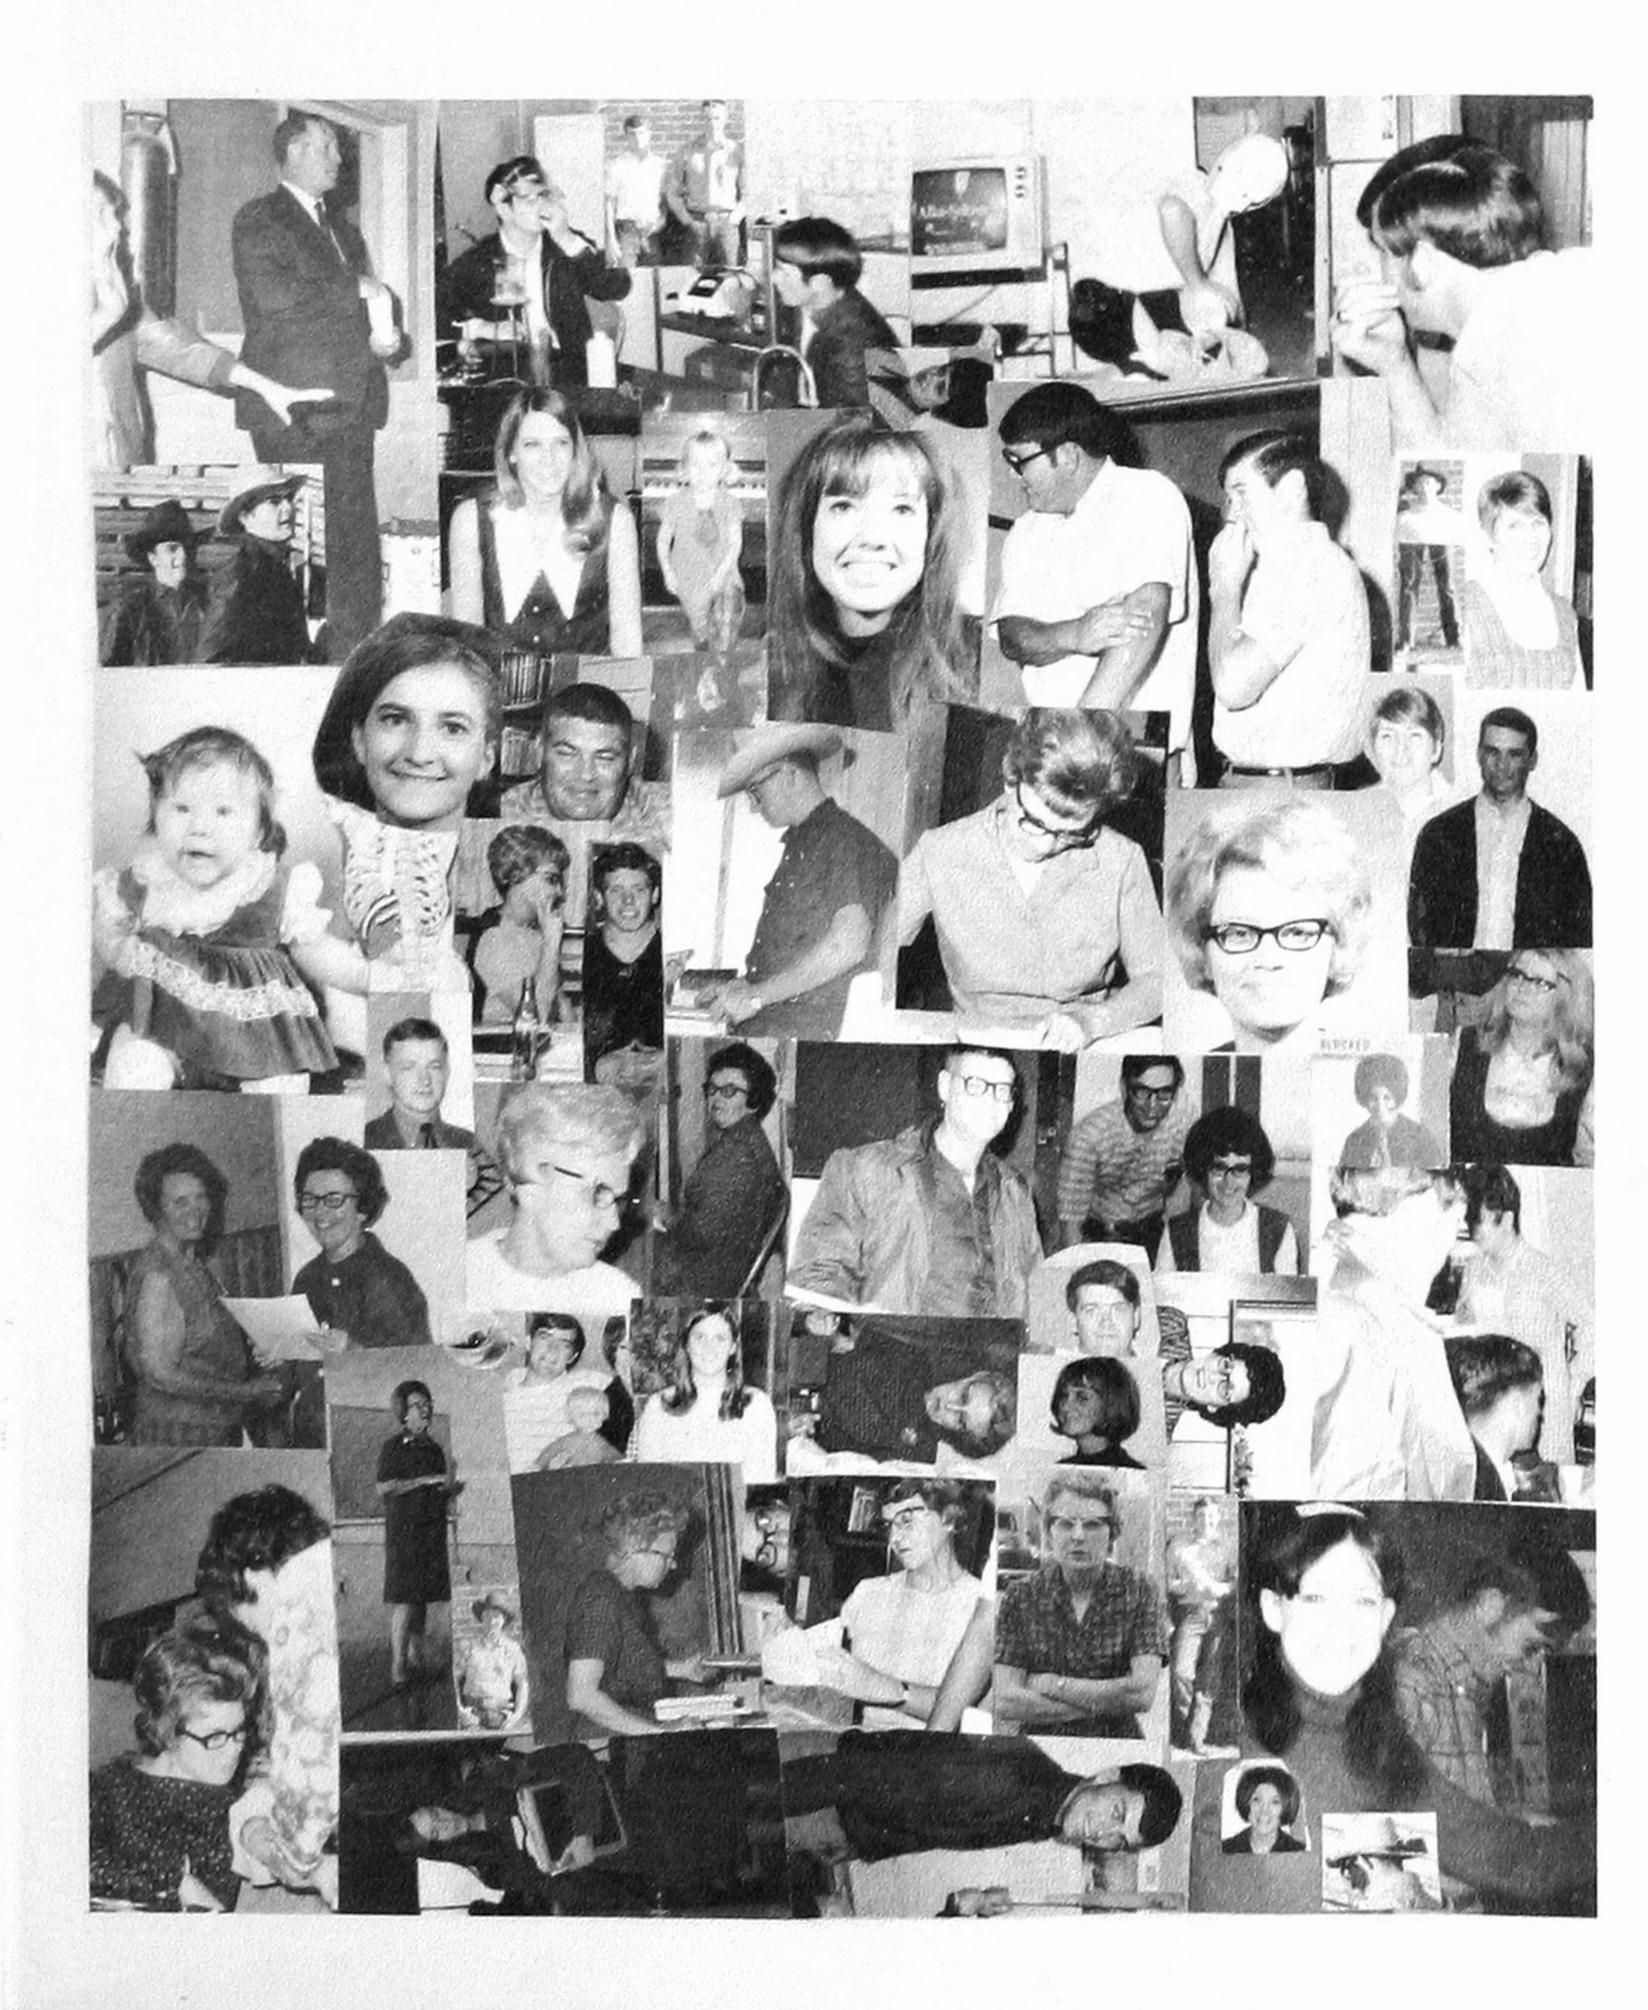

#### BEST CITIZEN

Kathy Fowler Harold Patterson

You think your so smart!

Now let me tell you!!

Warning — Smoking may be hazardous to your health!!

Boy !! Do I have a hangover!!!

Okay, I'll wear my bow-tie toworrow!!

#### We've got to stop meeting like this!

So you flunked it, huh!!

My fellow Americans . . .

I double - dare you to ride one!!!!!

Somebody put a tack in my chair!!!!!

Who switched my deodorant with spray starch!!!!!