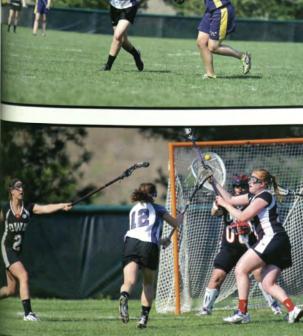

## Ladies Lacrosse

1-10 Overall

0-6 NCAC

#### SCOREBOARD

| DATE     | OPPONENT                      | RESULT  |
|----------|-------------------------------|---------|
| Sept. 4  | OBERLIN COLLEGE               | L 29-26 |
| Sept. 11 | * HIRAM COLLEGE               | L 21-13 |
| Sept. 25 | at Carnegie Mellon University | L 17-10 |
| Oct. 2   | * WABASH COLLEGE              | L 40-3  |
| Oct. 9   | * at Allegheny College        | L 24-0  |
| Oct. 16  | * at Wittenberg University    | L 52-0  |
| Oct. 23  | UNIVERSITY OF CHICAGO         | L 35-14 |
| Oct. 30  | * at Ohio Wesleyan University | L 30-14 |
| Nov. 6   | * at College of Wooster       | L 31-6  |
| Nov. 13  | * DENISON UNIVERSITY          | L 27-2  |
|          |                               |         |
|          |                               |         |

\*NCAC games. HOME GAMES IN CAPS