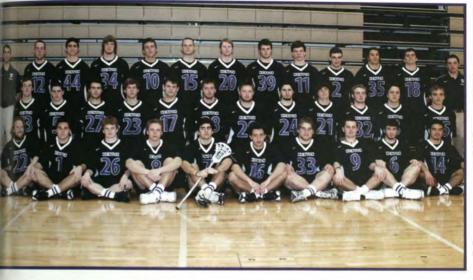

## Lords Lacrosse

#### Lords Lacrosse

Team Members Zach Arlia #1 Fletcher Franklin #2 Connor Bennett #3 Austin Aunsbigian #4 Justin Sheehan #5 Willowe #6

Nick Alimam #7 Dan Sproull #8 Ben Hauden #9 Andrew Doten #10 Caleb Florence #11 Tuler Sweeneu #12 Charlie Saure #13

Max Olson #14 Brendan Caseu #15 Nick Massa #16 David Clarke #17 Ben Trachtenberg #18 Chris King #20 Brad Freeman #21

Andrew Kissnew #22 Geoff Akie #24 Mackie Avis #25 Mike Broida #26 Kuler Cooper #27 Sam Taulor #28 Rob Wennemer #29

Ruan Baker #32 Victor Progar #34 Chris Pappalardo #35 Dan Muller #39 Robert Yee #45

OPPONENT

at Sewanee

at Tiffin University

vs. Guilford College

WASHINGTON &

at Birmingham-Southern

\* ALLEGHENY COLLEGE