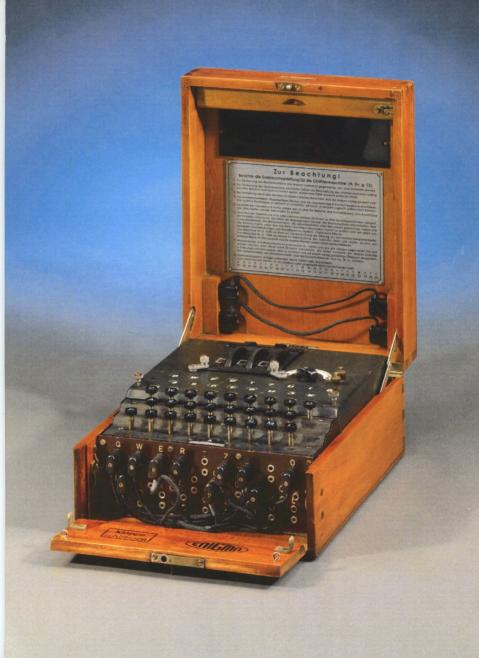

## Digital Kenyon: Research, Scholarship, and Creative Exchange

Bulmash Family Holocaust Collection

Special Collections

7-24-2004

**Enigma Machine** 

Follow this and additional works at: https://digital.kenyon.edu/bulmash