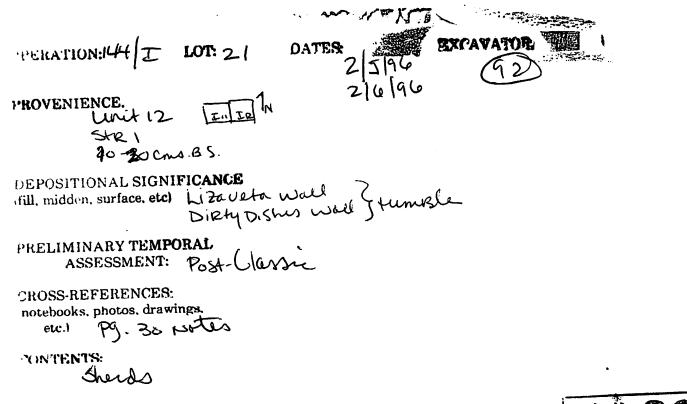

\_\_\_\_

|                                      |          |             | LOT              | NVENTOR:                                                       |            |  |
|--------------------------------------|----------|-------------|------------------|----------------------------------------------------------------|------------|--|
| NUMBER                               |          | QUANTITY    |                  | BRIEF DESCR PTION                                              |            |  |
|                                      |          | Kept        | Disc.            | ,                                                              | s ، د<br>ا |  |
| 144 <u>  2 </u><br>144  2 <br>144  2 | זי<br>בק | 3712        | 4                | NTESTOS = RESO = 500<br>Incensorio<br>Incensorio<br>Obsidianas | ତ୍ର ୩ନ୍ଟ୍ର |  |
|                                      |          |             |                  |                                                                |            |  |
|                                      |          |             |                  | · · · · · ·                                                    |            |  |
| · · · · · ·                          |          |             | • <b>-</b> • • • |                                                                | · · ·      |  |
| ·                                    |          | -<br>-<br>- | <b>t</b> .       | n an                       |            |  |