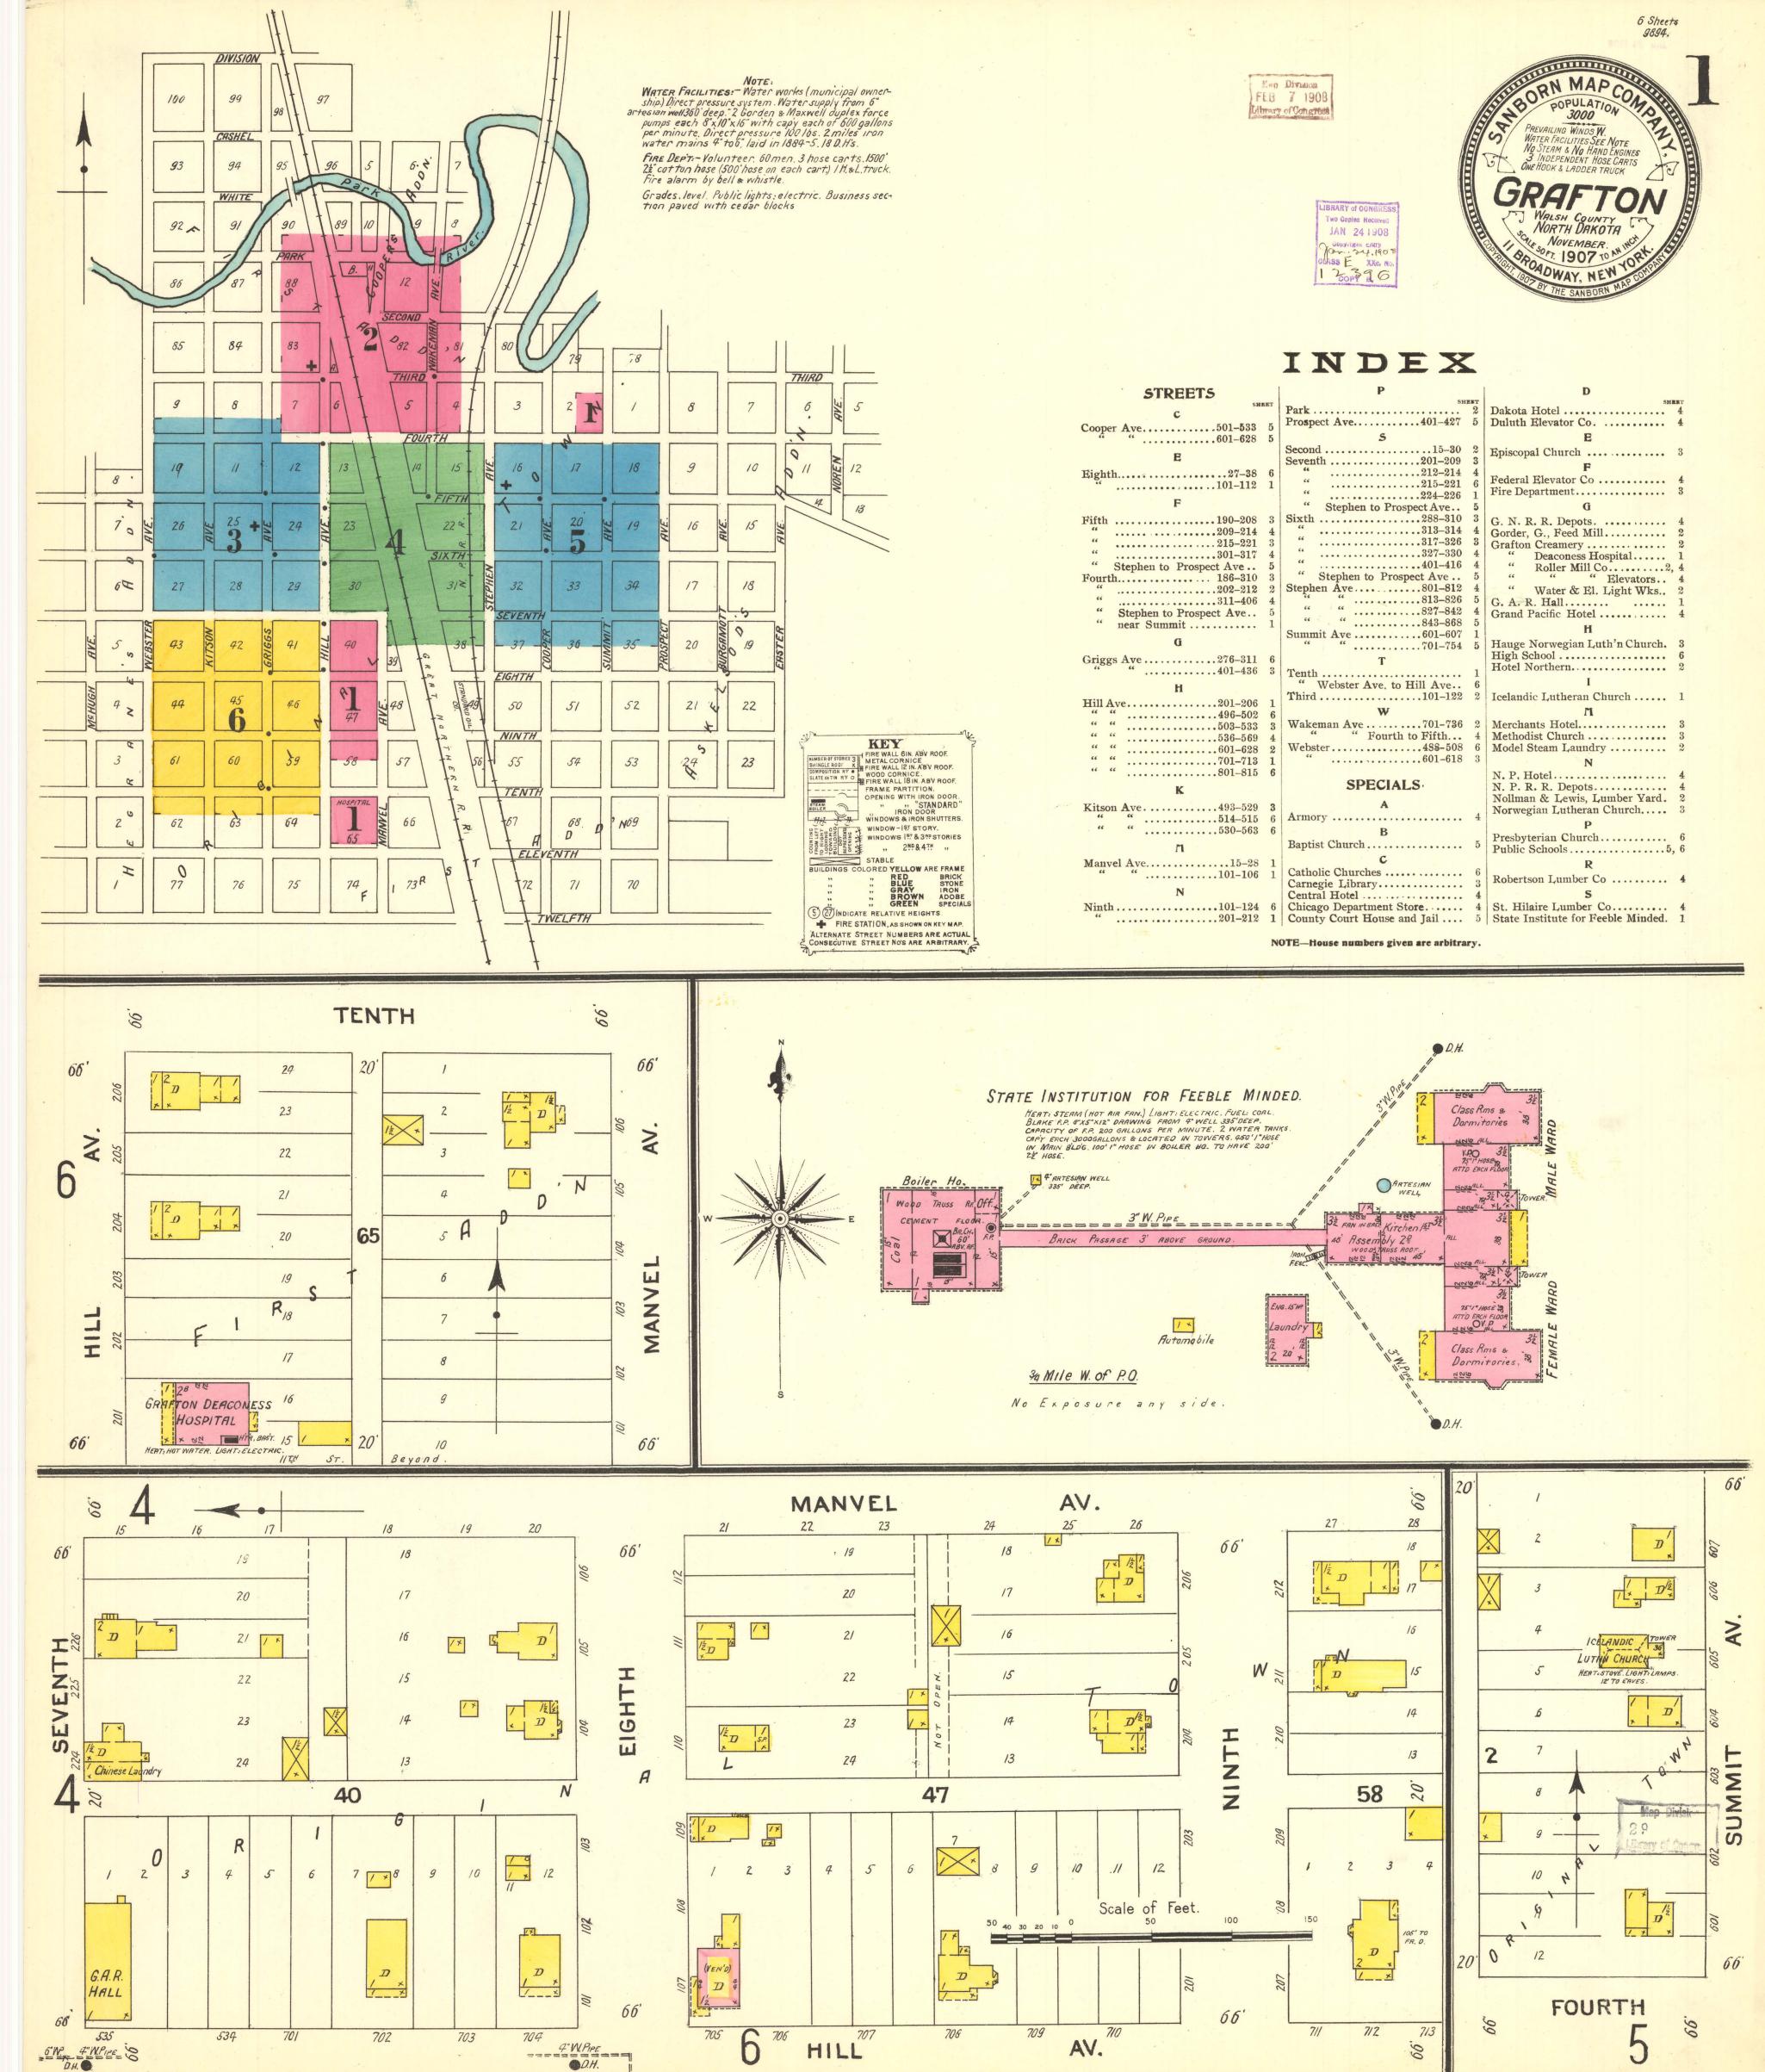

## University of North Dakota UND Scholarly Commons

Sanborn Maps of North Dakota

## Elwyn B. Robinson Department of Special Collections

11-1907



Sanborn Map Company

Follow this and additional works at: https://commons.und.edu/sanborn-maps

## **Recommended** Citation

Sanborn Map Company, "Grafton, 1907" (1907). Sanborn Maps of North Dakota. 132. https://commons.und.edu/sanborn-maps/132

This Book is brought to you for free and open access by the Elwyn B. Robinson Department of Special Collections at UND Scholarly Commons. It has been accepted for inclusion in Sanborn Maps of North Dakota by an authorized administrator of UND Scholarly Commons. For more information, please contact zeineb.yousif@library.und.edu.