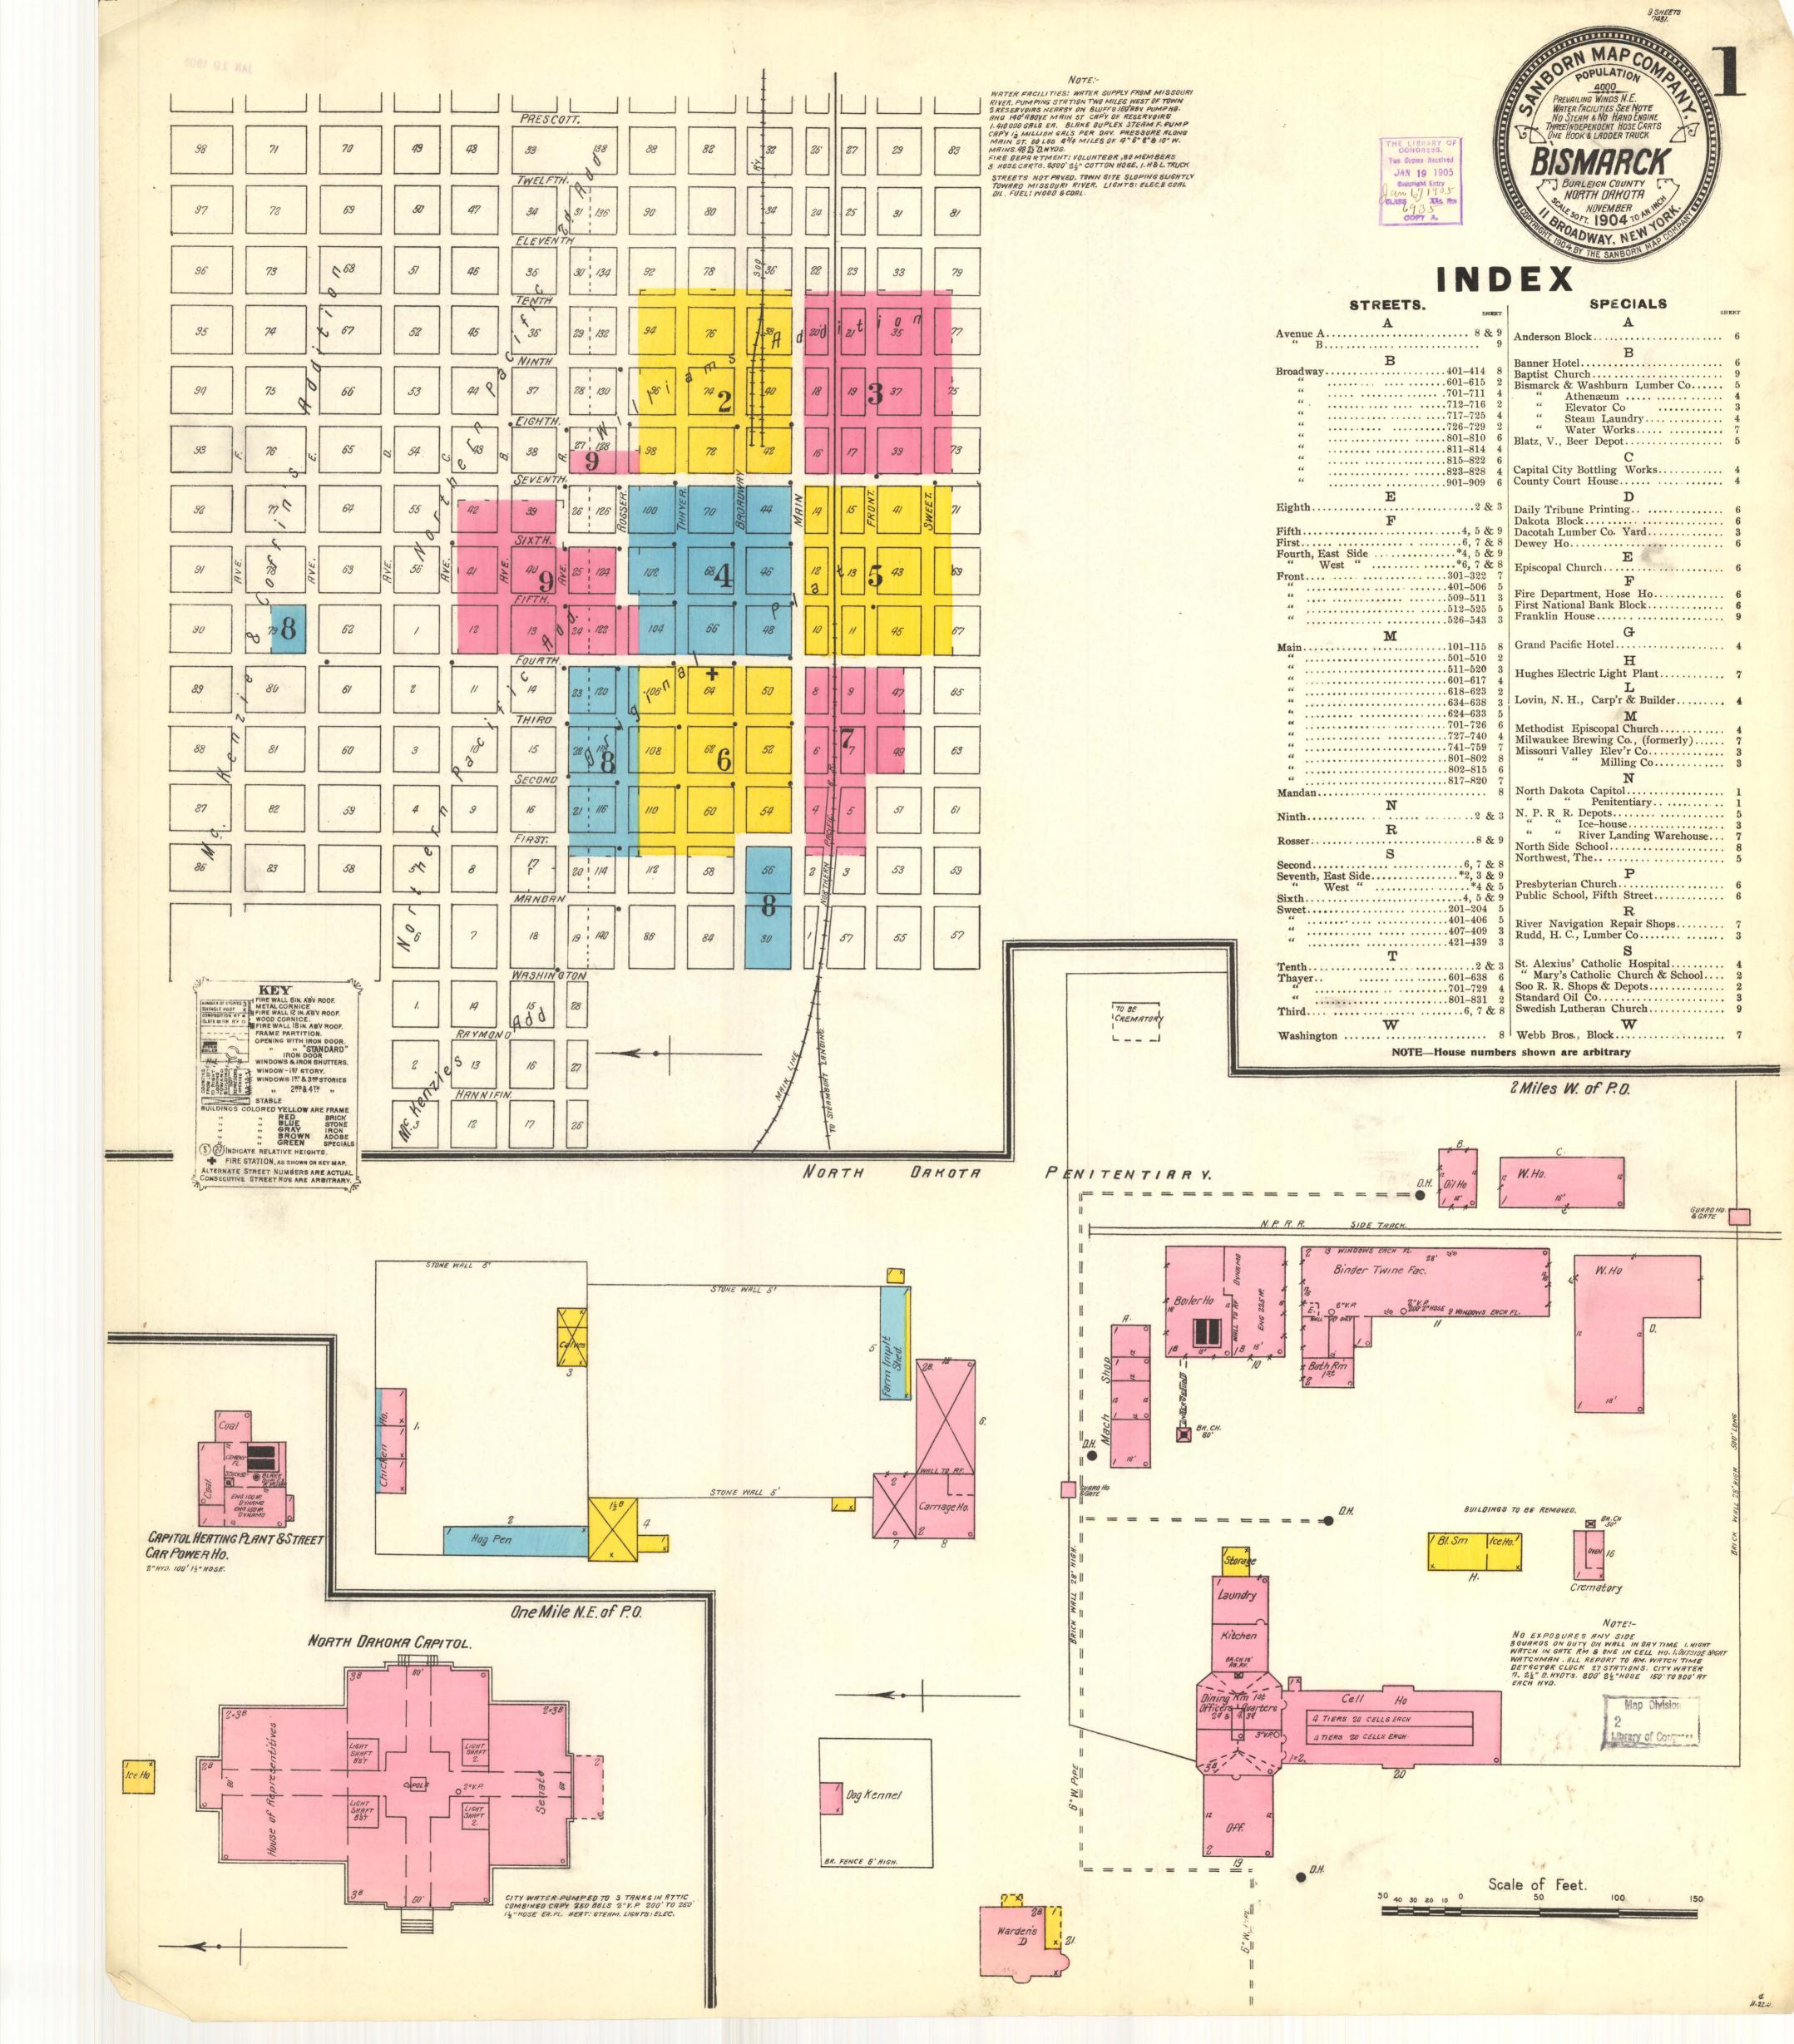

## University of North Dakota UND Scholarly Commons

Sanborn Maps of North Dakota

Elwyn B. Robinson Department of Special Collections

11-1904

Bismarck, 1904

Sanborn Map Company

Follow this and additional works at: https://commons.und.edu/sanborn-maps

## Recommended Citation

Sanborn Map Company, "Bismarck, 1904" (1904). Sanborn Maps of North Dakota. 31. https://commons.und.edu/sanborn-maps/31

This Book is brought to you for free and open access by the Elwyn B. Robinson Department of Special Collections at UND Scholarly Commons. It has been accepted for inclusion in Sanborn Maps of North Dakota by an authorized administrator of UND Scholarly Commons. For more information, please contact zeinebyousif@library.und.edu.