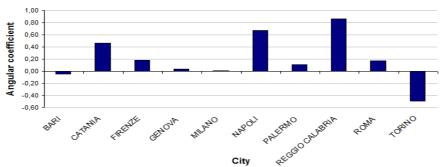

y n.2 was carried out by dott. Luca D'Acci.

<sup>&</sup>lt;sup>23</sup> In this paragraph we use two different data set of national real estate value: "Il Consulente Immobiliare" and "Gabetti Agency". The first is useful because of its long time series (from 1967 to today), the second one because of its high number of areas in which every city is divided. The paragraph 1.2.1 uses the first data set; the paragraph 1.2.2 the second one.

<sup>&</sup>lt;sup>24</sup> Fig 7.

<sup>&</sup>lt;sup>25</sup> Fig 5. <sup>26</sup> Fig 4.

<sup>&</sup>lt;sup>27</sup> "Il Consulente Immobiliare".

Fig. 1: RG and Real Estate Value: an example in Roma



Fig. 2: RG in some of the biggest Italian cities between 1967 and 2008



15

Fig. 3: Angular coefficient of the linear RG trend between 1967 and 2008



By the Fig 2 we can notice how the case of Torino is different in comparison with the other cities analysed here. Almost every city has a linear RG trend close to zero or slightly positive. Torino is the only city showing a strong negative linear RG trend (Fig 3).

Also a static comparison between the biggest Italian cities in the year 2008 shows Torino as the city with the lowest value of *RG* (Fig 4).

Fig. 4: Relative Gap in the year 2008



Source: Author processing on "Il Consulente Immobiliare" data.

Fi. 5: Relative Gap and Population

# RG and POPULATION Analisy on 53 Italian cities in 2008



Source: Author processing on "Il Consulente Immobiliare" data.

The Fig 5 compares the RG coefficient and the population in each city to study how strong this relation is. The low value of