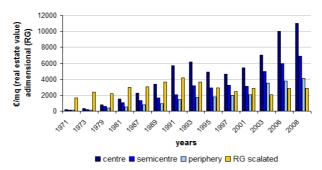

al and peripheral areas for some significant years. Looking at these differences it is easy to understand the RG values.

<sup>&</sup>lt;sup>22</sup> Study n.2 was carried out by dott. Luca D'Acci.

<sup>&</sup>lt;sup>23</sup> In this paragraph we use two different data set of national real estate value: "Il Consulente Immobiliare" and "Gabetti Agency". The first is useful because of its long time series (from 1967 to today), the second one because of its high number of areas in which every city is divided. The paragraph 1.2.1 uses the first data set; the paragraph 1.2.2 the second one.

<sup>&</sup>lt;sup>24</sup> Fig 7.

<sup>&</sup>lt;sup>25</sup> Fig 5. <sup>26</sup> Fig 4.

<sup>&</sup>lt;sup>27</sup> "Il Consulente Immobiliare".

Fig. 1: RG and Real Estate Value: an example in Roma



Fig. 2: RG in some of the biggest Italian cities between 1967 and 2008



15

Fig. 3: Angular coefficient of the linear RG trend between 1967 and 2008



By the Fig 2 we can notice how the case of Torino is different in comparison with the other cities analysed here. Almost every city has a linear RG trend close to zero or slightly positive. Torino is the only city showing a strong negative linear RG trend (Fig 3).

Also a static comparison between the biggest Italian cities in the year 2008 shows Torino as the city with the lowest value of *RG* (Fig 4).

Fig. 4: Relative Gap in the year 2008



Source: Author processing on "Il Consulente Immobiliare" data.

Fi. 5: Relative Gap and Population

# RG and POPULATION Analisy on 53 Italian cities in 2008



Source: Author processing on "Il Co