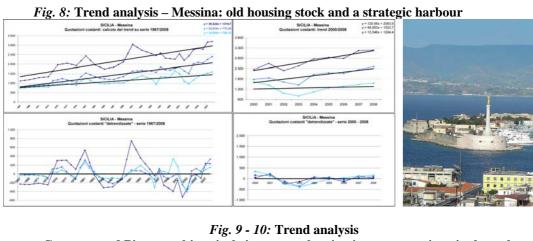

Among the above mentioned locations, for different features, we highlight: Piacenza and Perugia in the North, Messina, Ragusa and Siracusa in Sicily, Lecce and Foggia in Apulia.

Fig. 6: Trend analysis – Milan: the current slowdown waiting for 2015 EXPO challenge