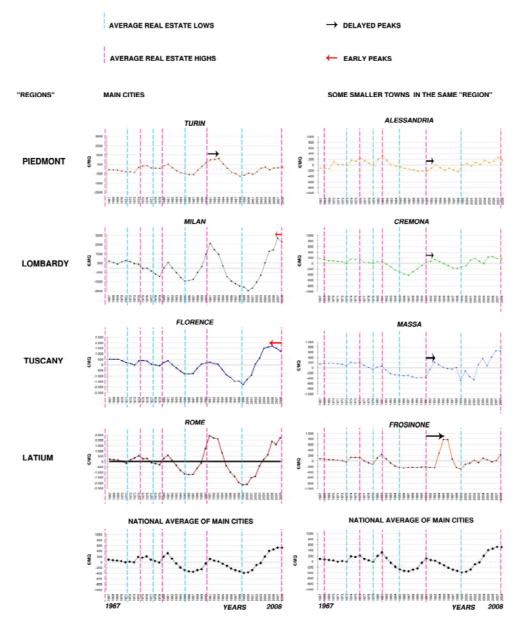

Italy is clearly very characterised by a host of highs and lows in its economic development, which differ depending on "geographical position" and "urban rank".

To support this statement let's examine "Fig 1", in which we present the last four Italian Housing Market cycles, from 1967 to 2008. On the left some metropolitan area trends have been represented (Turin, Milan, Florence and Rome), while, on the right, we show some smaller cities, belonging to the same Regions.

Note that it is possible to compare the various trends of the two groups (major and minor cities) with the average trend (reduced flow) at the bottom of the table. With reference to the last two cycle peaks (1991 and 2007), highs and lows have been indicated.

#### We can observe that:

- Turin excluded, all major cities reached their price peaks in 1973 (first), 1981 (second), 1990 (third) and 2007 (fourth);
- Turin and Rome excluded, the metropolitan areas herewith analysed are facing the current Real Estate market reversal earlier than the others;
- Turin, in particular, shows a 2-3 year delay in comparison with the national average trend;
- the smaller cities do not clearly evidence the four Real Estate cycles (i.e. note that the 1990's peak had, on average, a 3 years delay).

From these preliminary results it is possible to conclude that:

- the market delays in the smaller cities can be interpreted as an advantage to be exploited during the current cycle reversal;
- investments which are made to be done in smaller towns permit a lower investment exposition in relation to the macro cycle reversal.

Fig.1: Trend analysis: a comparison between main and smaller cities

These hypotheses can be confirmed by the principal Overviews recently published by the major national Real Estate Institutes (Scenari Immobiliari<sup>2</sup>, Nomisma<sup>3</sup>, Ufficio Studi UBH<sup>4</sup>).