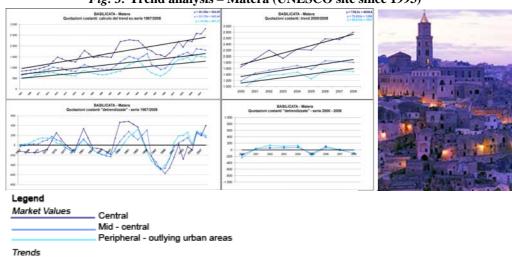

Milan, Rome and Naples are obviously placed at the top of the ranking both in the 1967-2008 trend period and in the last eight years, followed by Venice and Florence.

However, we can observe a surprising trend performance, during the last eight years, in towns and cities below the threshold of 400.000 inhabitants, such as Reggio Calabria, Leghorn, Matera, Siena, Imperia and Ferrara, in which the purchasing prices rose particularly in the central districts.

While the results of the most populated cities are somehow expected (the number of inhabitants in Naples is over 950,000 and nearly 3,000,000 in Rome) the outcome is not obvious for Matera (just above 60,000 inhabitants). Matera, in fact, during the last eight years reached the higher percentage increase in the Italian ranking of central districts.

Fig. 3: Trend analysis – Matera (UNESCO site since 1993)

Source: Authors processing on "Il Consulente Immobiliare" data.

Supposing that this were the short-list of the cities in which it is possible to make an appropriate investment, we have to note that none of them reveal a good yield level. Milan, for instance, even maintaining the highest 2008 yield level (equal to 11%), has dropped its profitability level by -25% since 2002.