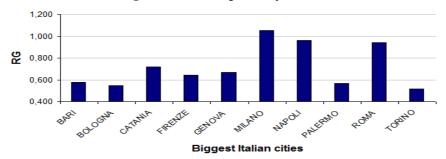

sup>lt;sup>24</sup> Fig 7.

<sup>&</sup>lt;sup>25</sup> Fig 5. <sup>26</sup> Fig 4.

<sup>&</sup>lt;sup>27</sup> "Il Consulente Immobiliare".

Fig. 1: RG and Real Estate Value: an example in Roma



Fig. 2: RG in some of the biggest Italian cities between 1967 and 2008



15

Fig. 3: Angular coefficient of the linear RG trend between 1967 and 2008



By the Fig 2 we can notice how the case of Torino is different in comparison with the other cities analysed here. Almost every city has a linear RG trend close to zero or slightly positive. Torino is the only city showing a strong negative linear RG trend (Fig 3).

Also a static comparison between the biggest Italian cities in the year 2008 shows Torino as the city with the lowest value of *RG* (Fig 4).

Fig. 4: Relative Gap in the year 2008



Source: Author processing on "Il Consulente Immobiliare" data.

Fi. 5: Relative Gap and Population

# RG and POPULATION Analisy on 53 Italian cities in 2008



Source: Author processing on "Il Consulente Immobiliare" data.

The Fig 5 compares the RG coefficient and the population in each city to study how strong this relation is. The low value of the R2 coefficient of the linear regression (0,2995) indicates that this relation is not evident, although the three biggest Italian cities (Roma, Milano and Napoli) have the highest value of RG, and the smallest ones have the lowest RG. However, not always the bigger a city is the higher RG is, and then the more uneven the spatial distribution of the real estate value is. Torino is just an example of a big city with a low RG coefficient value.