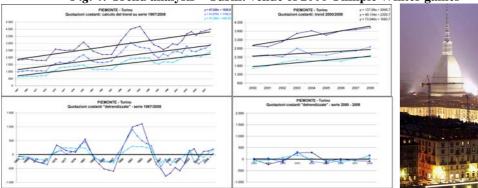

Italy is clearly very characterised by a host of highs and lows in its economic development, which differ depending on "geographical position" and "urban rank".

To support this statement let's examine "Fig 1", in which we present the last four Italian Housing Market cycles, from 1967 to 2008. On the left some metropolitan area trends have been represented (Turin, Milan, Florence and Rome), while, on the right, we show some smaller cities, belonging to the same Regions.

Note that it is possible to compare the various trends of the two groups (major and minor cities) with the average trend (reduced flow) at the bottom of the table. With reference to the last two cycle peaks (1991 and 2007), highs and lows have been indicated.

#### We can observe that:

- Turin excluded, all major cities reached their price peaks in 1973 (first), 1981 (second), 1990 (third) and 2007 (fourth);
- Turin and Rome excluded, the metropolitan areas herewith analysed are facing the current Real Estate market reversal earlier than the others;
- Turin, in particular, shows a 2-3 year delay in comparison with the national average trend;
- the smaller cities do not clearly evidence the four Real Estate cycles (i.e. note that the 1990's peak had, on average, a 3 years delay).

From these preliminary results it is possible to conclude that:

- the market delays in the smaller cities can be interpreted as an advantage to be exploited during the current cycle reversal;
- investments which are made to be done in smaller towns permit a lower investment exposition in relation to the macro cycle reversal.

Exceptions in low performance of the major metropolitan areas are:

- Rome, in which the Real Estate values are continuing their growth (about +9% since 2007), shows the best performance in the semi-central areas (equal to +13%);
- Turin, which records the best combined performances of all the various indexes analyzed. Piedmont's capital city, in fact, even presenting a medium price level (on average the maximum value for central locations does not exceed 4.000 €mq) holds an advantage regarding the trend dynamics: in all the three periods analyzed in this study, centre, mid-centre and suburb locations have been constantly increasing.
- Venice. The city, in fact, shows quite a high performance both in the dynamic yield (+22% since 2002) and in price levels (on average up to 8,500 €sq m).