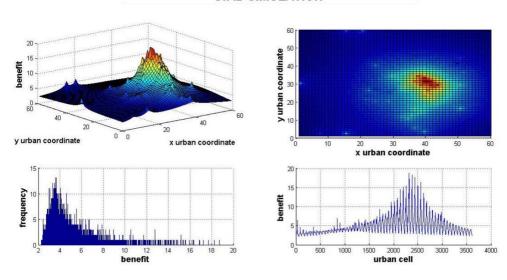

Apart from the topics above argued, we now introduce a second point of view tested on the data analysis herewith presented. We intend also to verify if there are cities in which suburbs affected by recent urban recoveries or new competitive land uses might benefit in terms of "urban quality", as an externality causing an increase in housing prices. These locations, in which a polycentric city model might be created, could represent an opportunity not only for families, but for qualified investors as well.

The first topic (related to the type of investment risk) could be verified analysing the time series trends. The second needs might be demonstrated jointly to the presence of dummy variables such as "urban regeneration policies" or "extraordinary events" intended to overcome or, at least, to reduce, the opposition between urban centres and peripheral locations.