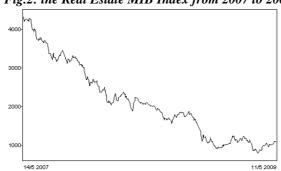

Furthermore we have to consider the trend of the following indexes:

- the Real Estate MIB index has been facing a 3-monthly negative variation since the trend reversed in May 2007 (see "Fig. 2", where the full Index drop is represented<sup>5</sup>);
- the number of purchases and sales has been facing a decline since 2007 all over Italy<sup>6</sup>;
- since 2007 the price growth has been less relevant than the inflation rate spread (and, in particular, it ranged between a 0,9% max in Milan and a -0,4% min in Naples)<sup>7</sup>;
- the selling time has reached on average a 6,5 months<sup>8</sup>;
- the construction costs in the residential sector has been increasing by 2,4% over the last two years.

Fig.2: the Real Estate MIB Index from 2007 to 2009.

Source: www.euroinvestors.it

It follows that we need to find out which cities are characterized, on the one hand by a larger component of "systemic risk" and which, on the other hand, might allow an appropriate investment considering the predominance of a lower "specific risk" level.

<sup>5</sup> It is possible to custom a Real Estate Mib index graph at the following link: http://www.euroinvestor.it/Stock/ShowStockInfo.aspx?StockId=556367

<sup>&</sup>lt;sup>2</sup> www.scenari-immobiliari.it.