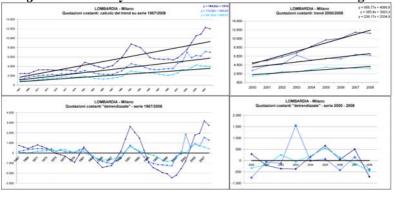

The results are presented in two paragraphs: the first concerns the "geographical position" and the second "the urban rank".

Analysis by geographical position<sup>19</sup>

During the last 40 years the residential market of Northern Italy, in which some major metropolitan areas are located (Milan, Turin, Genoa), shows a great increase in all areas (centre, mid-centre and suburbs).

Northern and the Central Italy are both placed both above the National average, especially the historical city centres of Emilia Romagna and Tuscany.

Only the Southern Regions never exceed the average values, and, what's more, the existing gap between central and suburban areas is extremely high. This is a further confirmation of what observable in the ranking of the Islands (Sardinia and Sicily), in which the city trends are far more imbalanced among their inner district areas.

To sum up, the Real Estate Markets of the Northern and Central Regions, such as Emilia Romagna, Tuscany, Veneto and Lombardy, seem to have been manteined housing values during the last 40 years, followed by Liguria, due to its double facet of industrial pole (in Genoa especially) and typical holiday location (causing the well known "second houses" development).

### Analysis by urban rank<sup>20</sup>

Moving from the "geographical position" to the "urban rank" analysis (set on the basis of the number of inhabitants in 2008)<sup>21</sup> the study is provided with further details widening our observations. The trend advantage of some greatly populated cities is supported by the high price level index (maximum in Milan, equal to 12,000 €sq m, very high in Rome, equal to 11,000 €sq m and up to 9,000 €sq m in Naples).

Milan, Rome and Naples are obviously placed at the top of the ranking both in the 1967-2008 trend period and in the last eight years, followed by Venice and Florence.

However, we can observe a surprising trend performance, during the last eight years, in towns and cities below the threshold of 400.000 inhabitants, such as Reggio Calabria, Leghorn, Matera, Siena, Imperia and Ferrara, in which the purchasing prices rose particularly in the central districts.