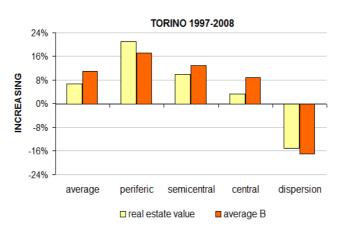

Apart from the topics above argued, we now introduce a second point of view tested on the data analysis herewith presented. We intend also to verify if there are cities in which suburbs affected by recent urban recoveries or new competitive land uses might benefit in terms of "urban quality", as an externality causing an increase in housing prices. These locations, in which a polycentric city model might be created, could represent an opportunity not only for families, but for qualified investors as well.

The first topic (related to the type of investment risk) could be verified analysing the time series trends. The second needs might be demonstrated jointly to the presence of dummy variables such as "urban regeneration policies" or "extraordinary events" intended to overcome or, at least, to reduce, the opposition between urban centres and peripheral locations.