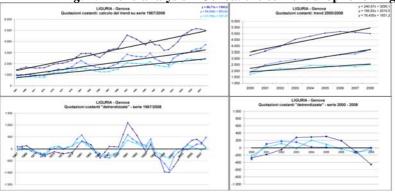

To sum up, the Real Estate Markets of the Northern and Central Regions, such as Emilia Romagna, Tuscany, Veneto and Lombardy, seem to have been manteined housing values during the last 40 years, followed by Liguria, due to its double facet of industrial pole (in Genoa especially) and typical holiday location (causing the well known "second houses" development).

Fig. 7: Trend analysis – Genoa: the current drop following 1992 EXPO