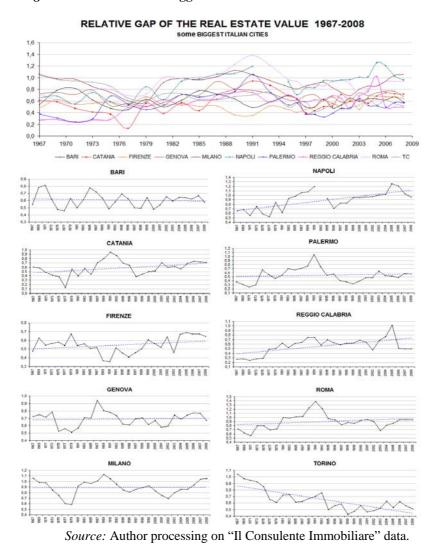

Italy is clearly very characterised by a host of highs and lows in its economic development, which differ depending on "geographical position" and "urban rank".

To support this statement let's examine "Fig 1", in which we present the last four Italian Housing Market cycles, from 1967 to 2008. On the left some metropolitan area trends have been represented (Turin, Milan, Florence and Rome), while, on the right, we show some smaller cities, belonging to the same Regions.

Note that it is possible to compare the various trends of the two groups (major and minor cities) with the average trend (reduced flow) at the bottom of the table. With reference to the last two cycle peaks (1991 and 2007), highs and lows have been indicated.

#### We can observe that:

- Turin excluded, all major cities reached their price peaks in 1973 (first), 1981 (second), 1990 (third) and 2007 (fourth);
- Turin and Rome excluded, the metropolitan areas herewith analysed are facing the current Real Estate market reversal earlier than the others;
- Turin, in particular, shows a 2-3 year delay in comparison with the national average trend;
- the smaller cities do not clearly evidence the four Real Estate cycles (i.e. note that the 1990's peak had, on average, a 3 years delay).

From these preliminary results it is possible to conclude that:

- the market delays in the smaller cities can be interpreted as an advantage to be exploited during the current cycle reversal;
- investments which are made to be done in smaller towns permit a lower investment exposition in relation to the macro cycle reversal.

Fig.1: Trend analysis: a comparison between main and smaller cities

These hypotheses can be confirmed by the principal Overviews recently published by the major national Real Estate Institutes (Scenari Immobiliari<sup>2</sup>, Nomisma<sup>3</sup>, Ufficio Studi UBH<sup>4</sup>).