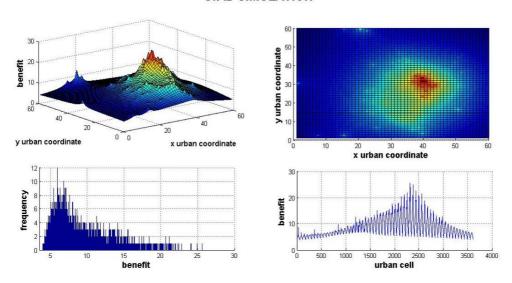

Apart from the topics above argued, we now introduce a second point of view tested on the data analysis herewith presented. We intend also to verify if there are cities in which suburbs affected by recent urban recoveries or new competitive land uses might benefit in terms of "urban quality", as an externality causing an increase in housing prices. These locations, in which a polycentric city model might be created, could represent an opportunity not only for families, but for qualified investors as well.

The first topic (related to the type of investment risk) could be verified analysing the time series trends. The second needs might be demonstrated jointly to the presence of dummy variables such as "urban regeneration policies" or "extraordinary events" intended to overcome or, at least, to reduce, the opposition between urban centres and peripheral locations.