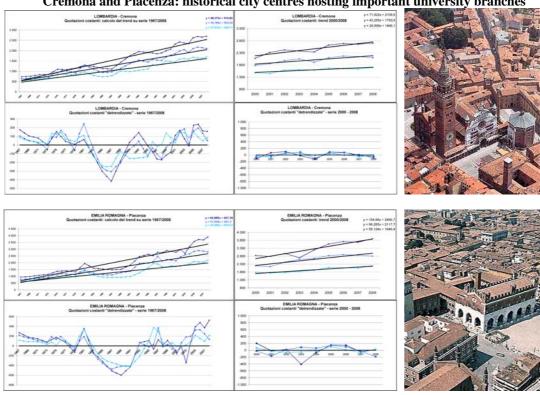

And, at the same time, considering those cities showing a good performance in:

- <u>dynamic profitability</u>, mostly emerging in the Central and Southern Regions (Perugia, scoring a +79% since 2002, gains the first position, followed by Catanzaro, Cuneo, Siracusa, Trieste, Cremona, Foggia, Piacenza, Bologna, Ragusa, Padua);
- <u>demographic attractiveness</u>, confirming a good performance in Central and Southern Regions for cities that do not exceed the 150,000 inhabitants (Cremona, Latina, Pescara, Pistoia, Ravenna, Rieti, Viterbo, Vicenza);
- <u>a growing appeal caused by the presence of Heritage and Amenities</u> (Lecce, Matera, Siena, Caserta, Lucca, Pisa, Ferrara, Parma, Verona, Vicenza, Modena, Perugia Ravenna and Siracusa);
- <u>presence of branches of main university</u> (Milan and Turin Polytechnic, Università Cattolica, etc.).

Among the above mentioned locations, for different features, we highlight: Piacenza and Perugia in the North, Messina, Ragusa and Siracusa in Sicily, Lecce and Foggia in Apulia.

Fig. 6: Trend analysis – Milan: the current slowdown waiting for 2015 EXPO challenge