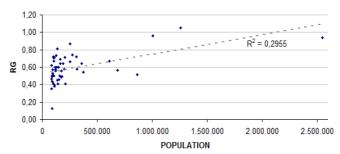

al Estate Value: an example in Roma



Fig. 2: RG in some of the biggest Italian cities between 1967 and 2008



15

Fig. 3: Angular coefficient of the linear RG trend between 1967 and 2008



By the Fig 2 we can notice how the case of Torino is different in comparison with the other cities analysed here. Almost every city has a linear RG trend close to zero or slightly positive. Torino is the only city showing a strong negative linear RG trend (Fig 3).

Also a static comparison between the biggest Italian cities in the year 2008 shows Torino as the city with the lowest value of *RG* (Fig 4).

Fig. 4: Relative Gap in the year 2008



Source: Author processing on "Il Consulente Immobiliare" data.

Fi. 5: Relative Gap and Population

# RG and POPULATION Analisy on 53 Italian cities in 2008



Source: Author processing on "Il Consulente Immobiliare" data.

The Fig 5 compares the RG coefficient and the population in each city to study how strong this relation is. The low value of the R2 coefficient of the linear regression (0,2995) indicates that this relation is not evident, although the three biggest Italian cities (Roma, Milano and Napoli) have the highest value of RG, and the smallest ones have the lowest RG. However, not always the bigger a city is the higher RG is, and then the more uneven the spatial distribution of the real estate value is. Torino is just an example of a big city with a low RG coefficient value.

#### 1.2.2 Study n.2 - Dispersion

The RG coefficient defined in the previous section is calculated by a data set in which every city is divided in three areas