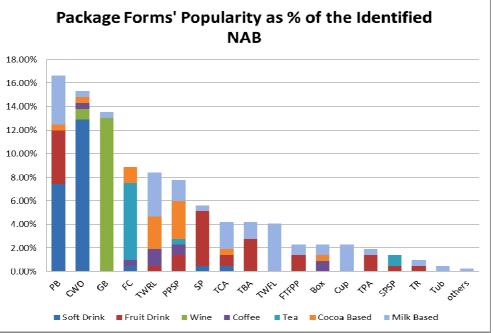

### 4. Result and Discussion

From the result in Table 1 various package forms are used for branding a particular beverage. Package forms identified are PB (Plastic Bottle), CWO (Can With Opener at its lid), GB (Glass Bottle), FC (Folding Carton),

TWRL (Tin With Replaceable Lid), PPSP (Primary Pillow Shaped Pouch), SP (Spout Pouch), TCA (Tetra Classic Aseptic), TBA (Tetra Brik Aseptic), TWFL (Tin With Fixed Lid), FTFPP (Flexible Thin Film Polyethylene Pouch), TPA (Tetra Prisma Aseptic).