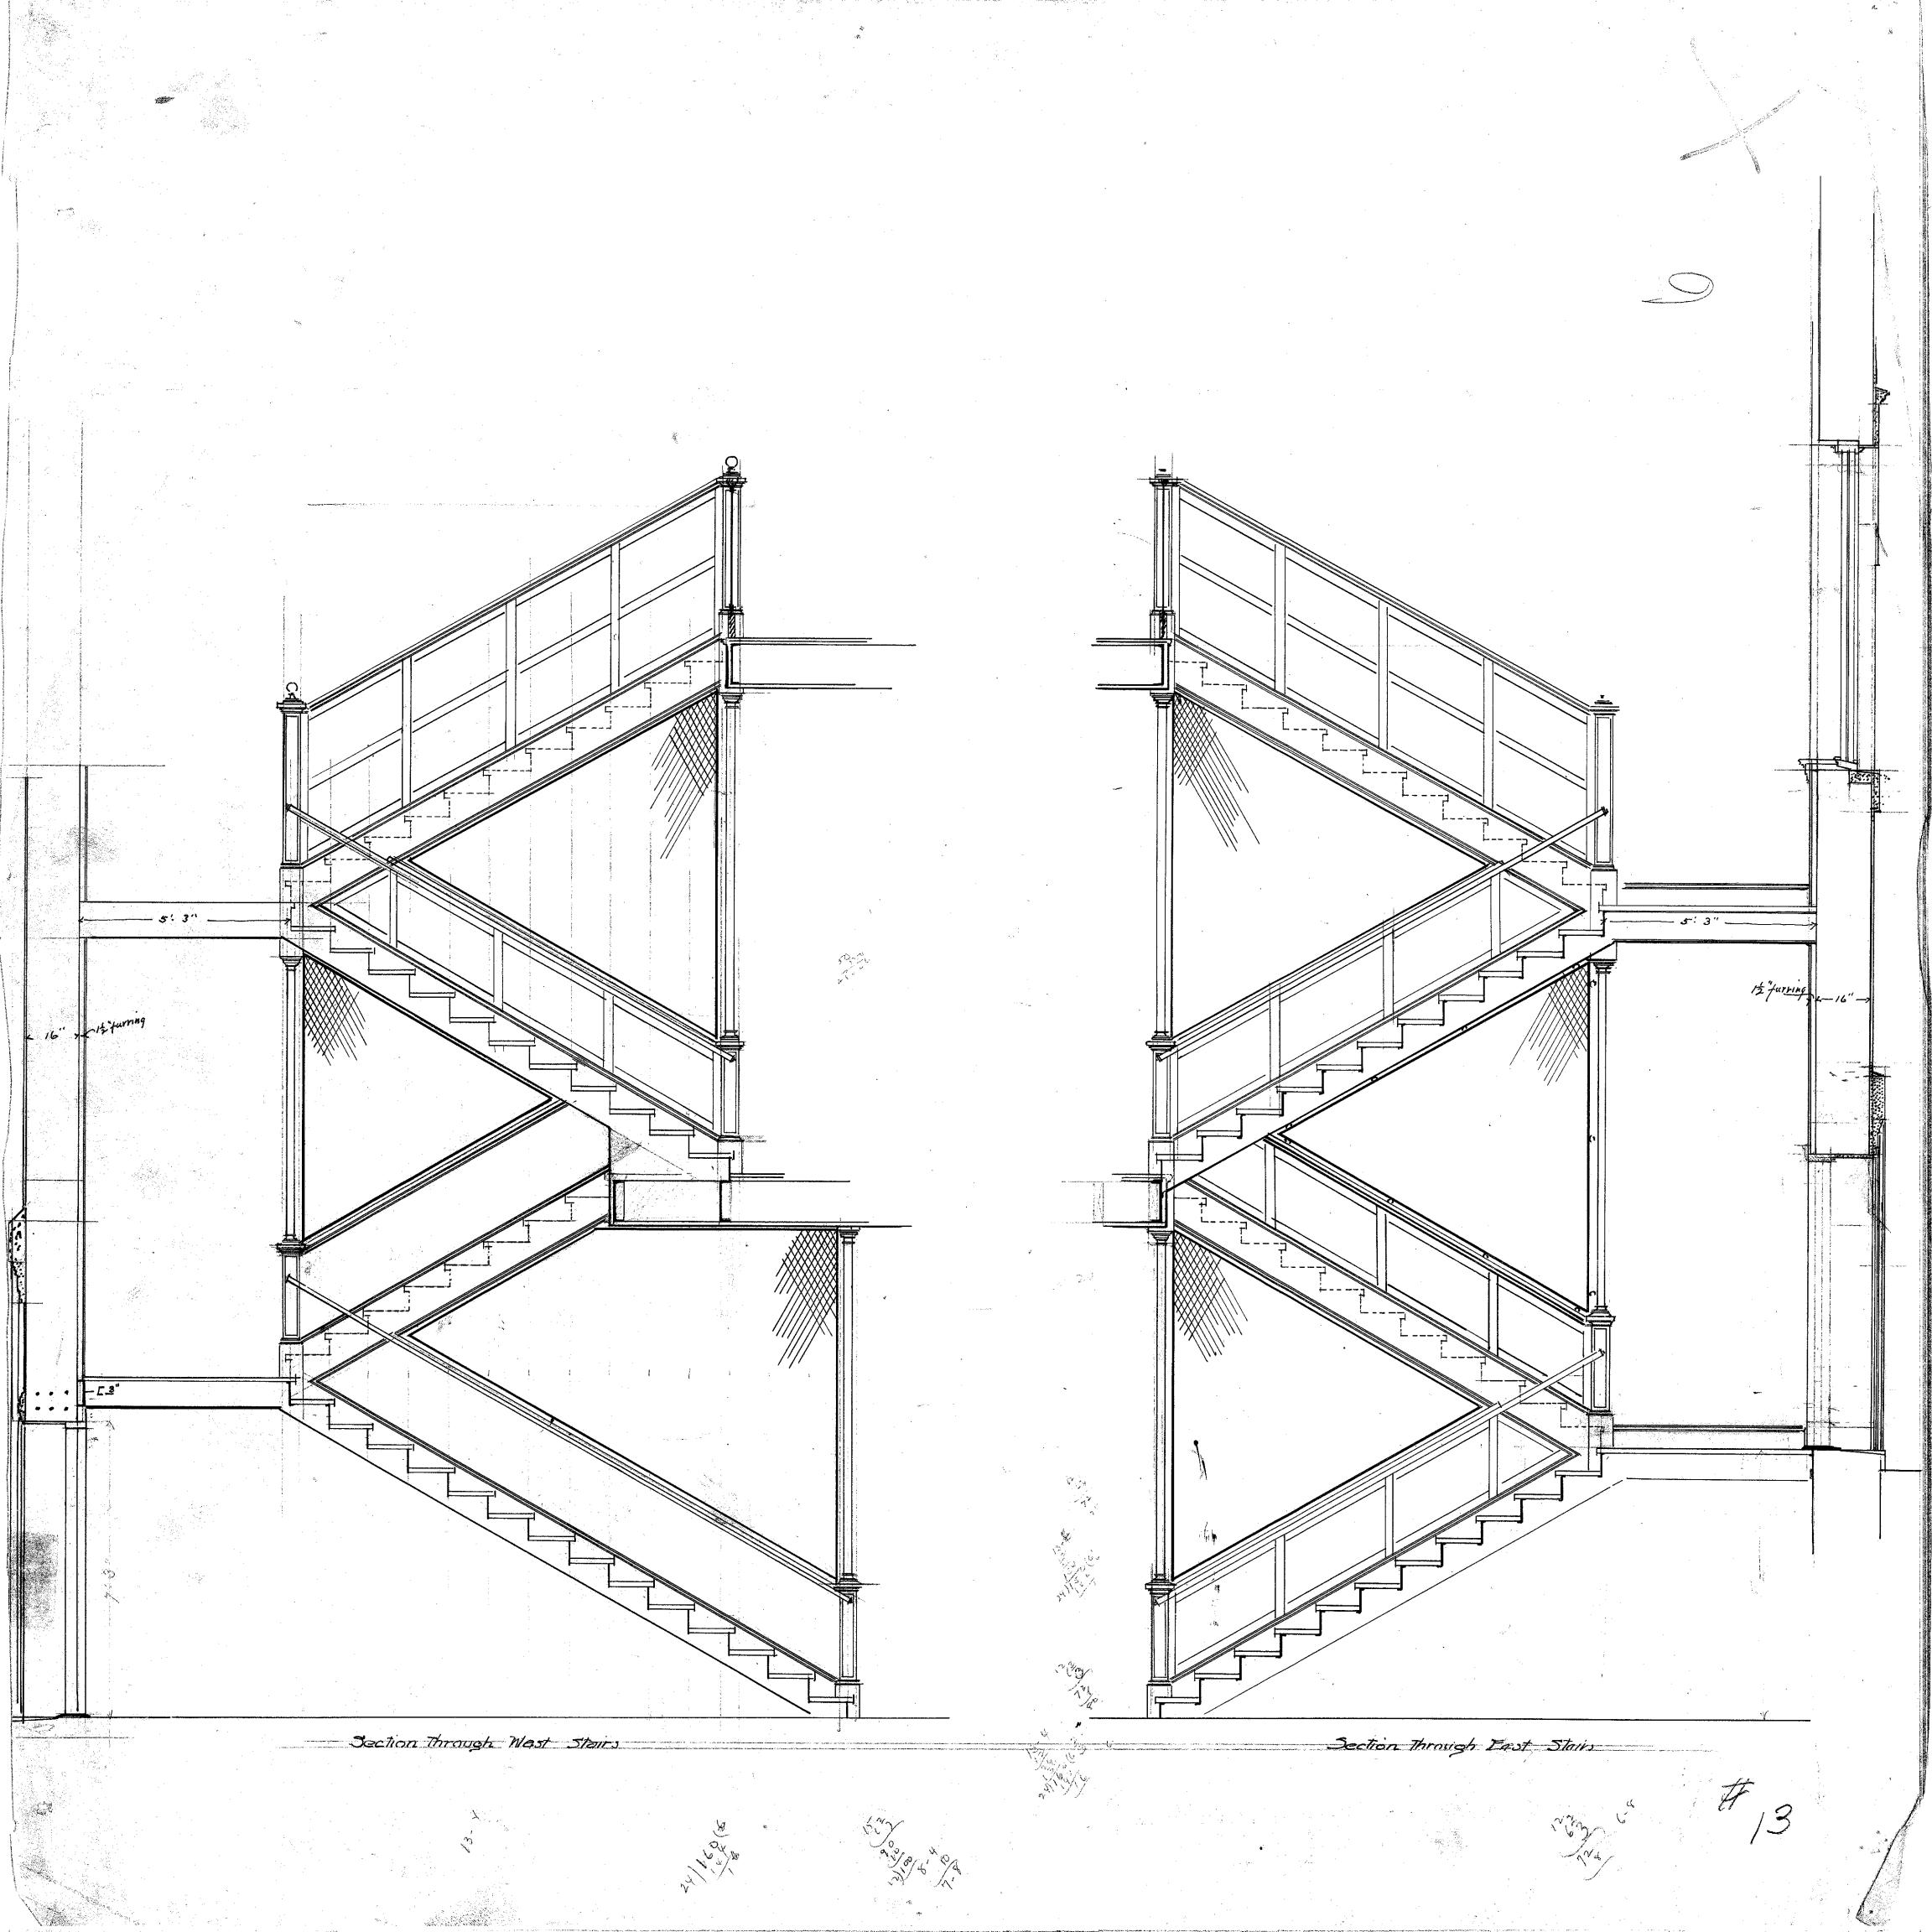

## College Hall Architectural Drawing – Section Through Stairs

The New Jersey State Normal School at Montclair.

Department of Charities and Correction, Architects Office.

Follow this and additional works at: https://digitalcommons.montclair.edu/college hall

## Recommended Citation

., The New Jersey State Normal School at Montclair and ., Department of Charities and Correction, Architects Office, "College Hall Architectural Drawing – Section Through Stairs" (1907). College Hall. 13. https://digitalcommons.montclair.edu/college hall/13