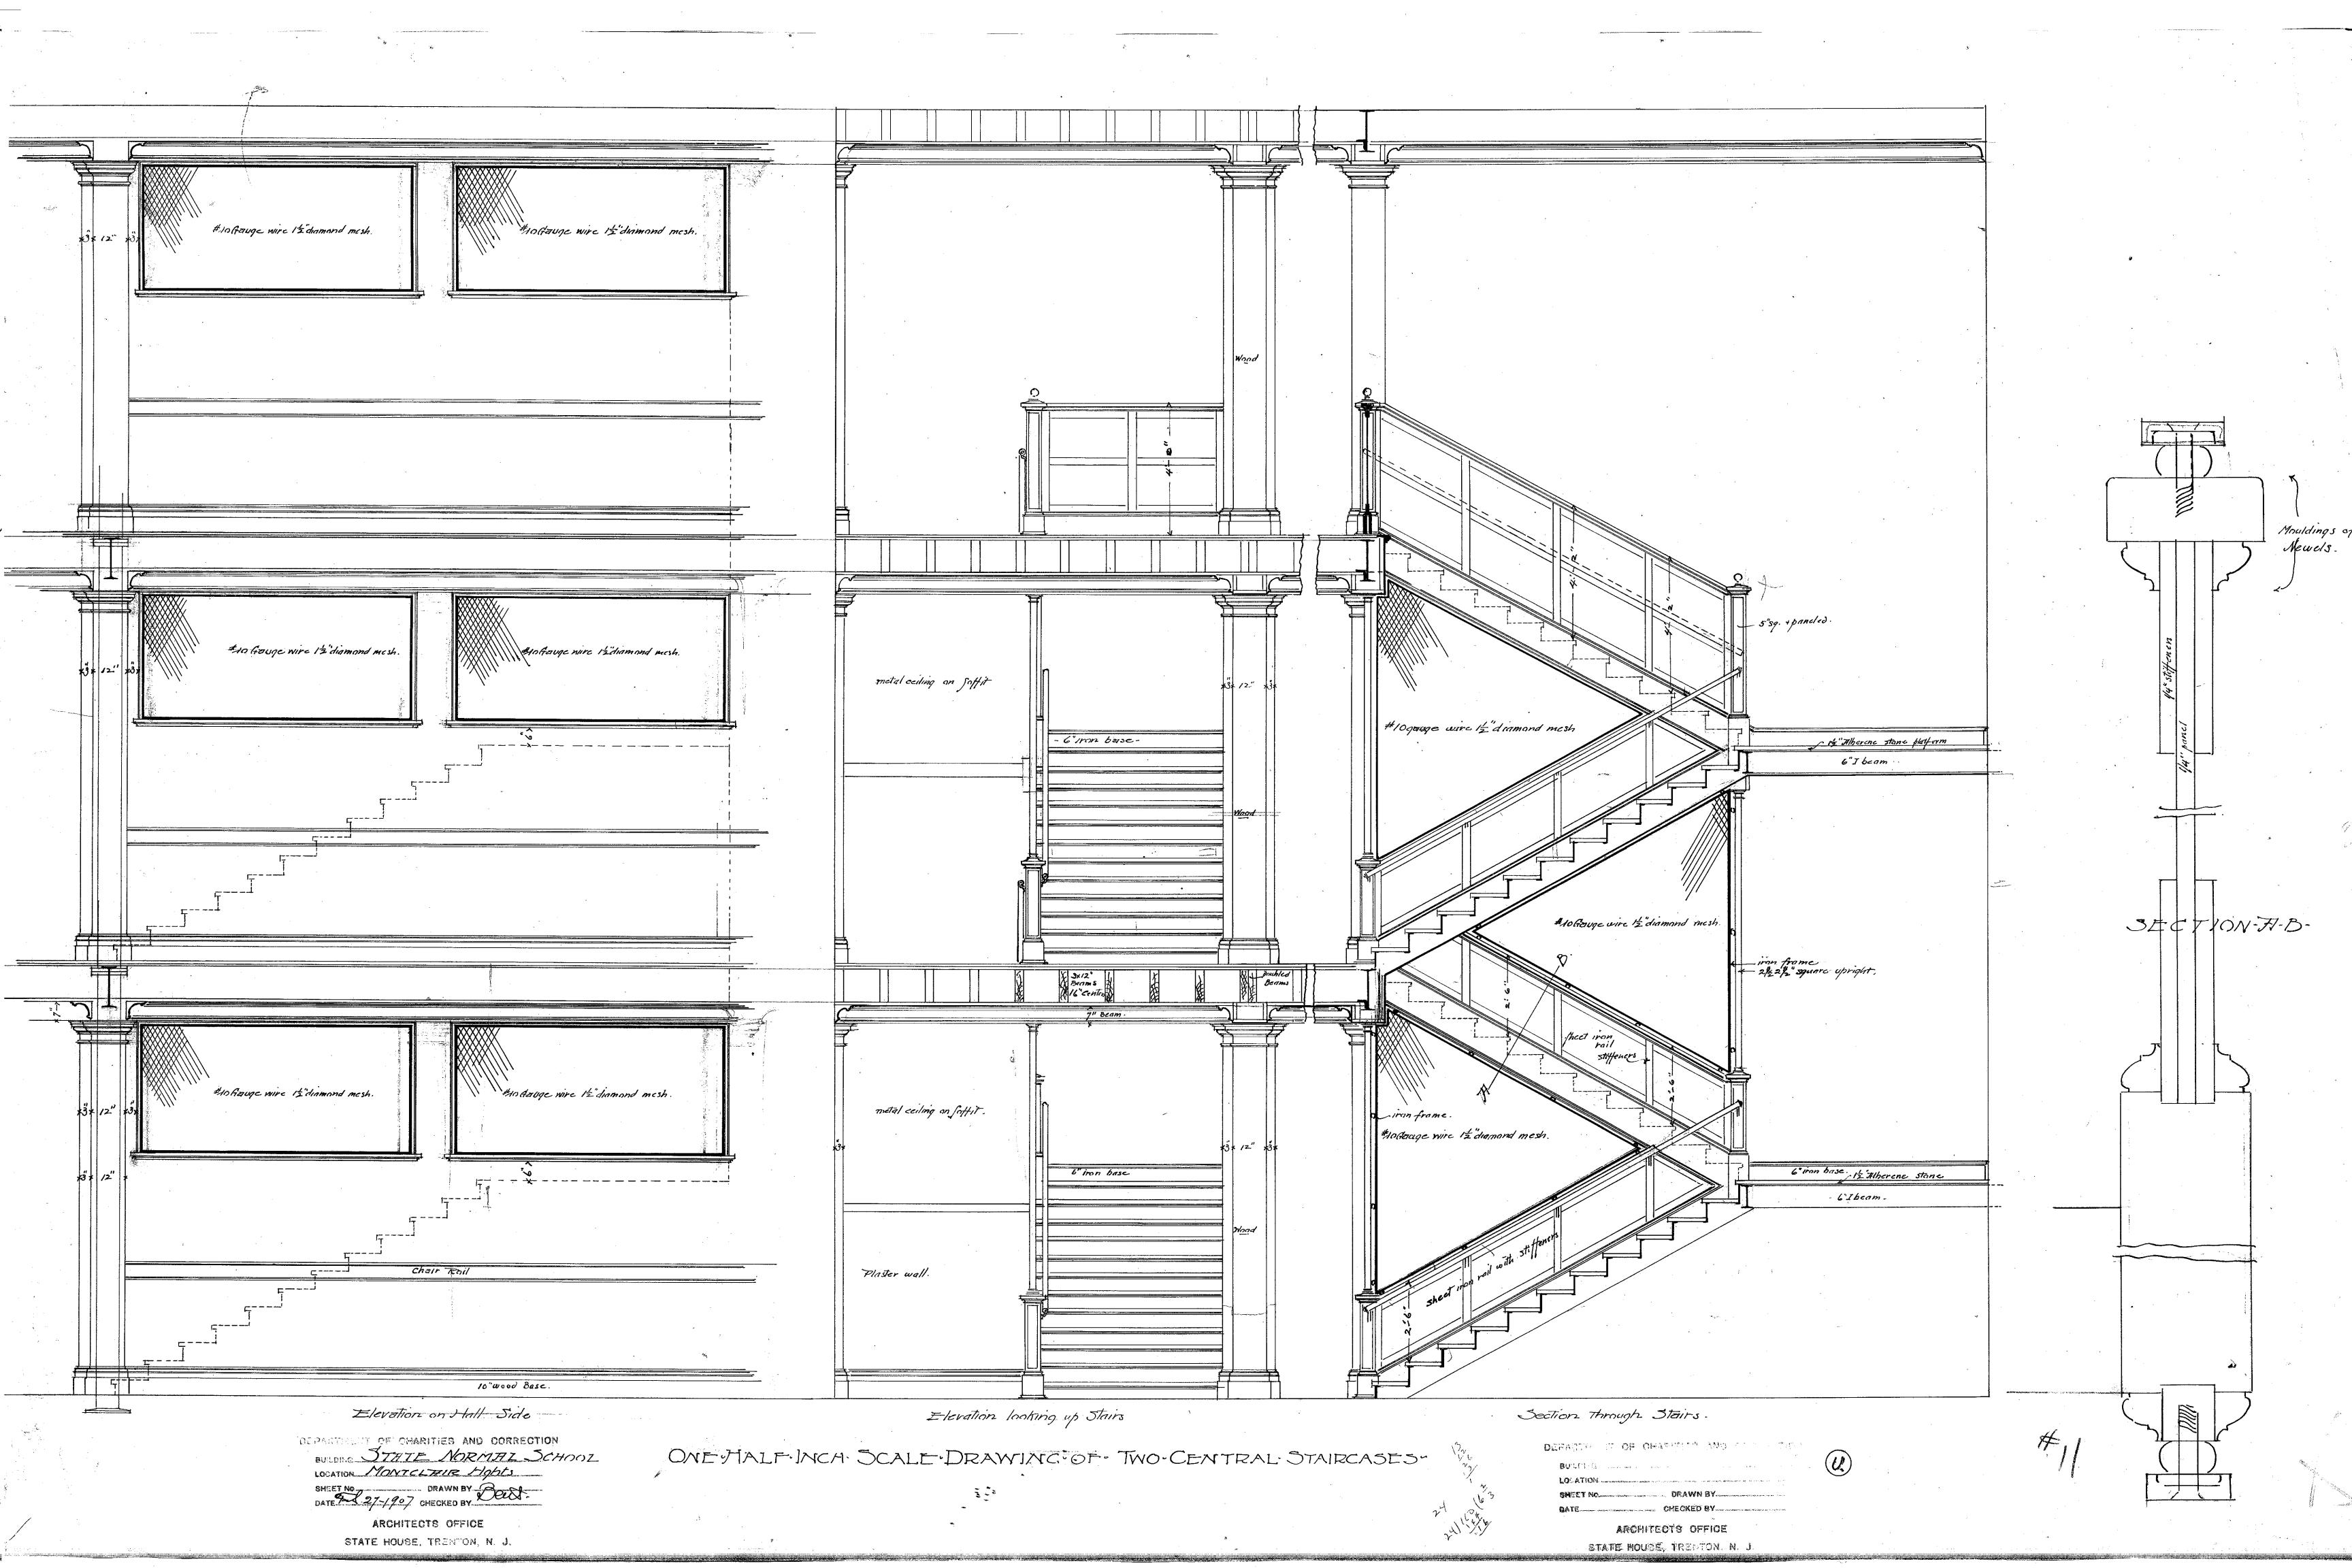

## College Hall Architectural Drawing – Two Central Staircases

The New Jersey State Normal School at Montclair

Department of Charities and Correction, Architects Office.

Follow this and additional works at: https://digitalcommons.montclair.edu/college hall

## Recommended Citation

The New Jersey State Normal School at Montclair and ., Department of Charities and Correction, Architects Office, "College Hall Architectural Drawing – Two Central Staircases" (1907). *College Hall*. 11. https://digitalcommons.montclair.edu/college\_hall/11