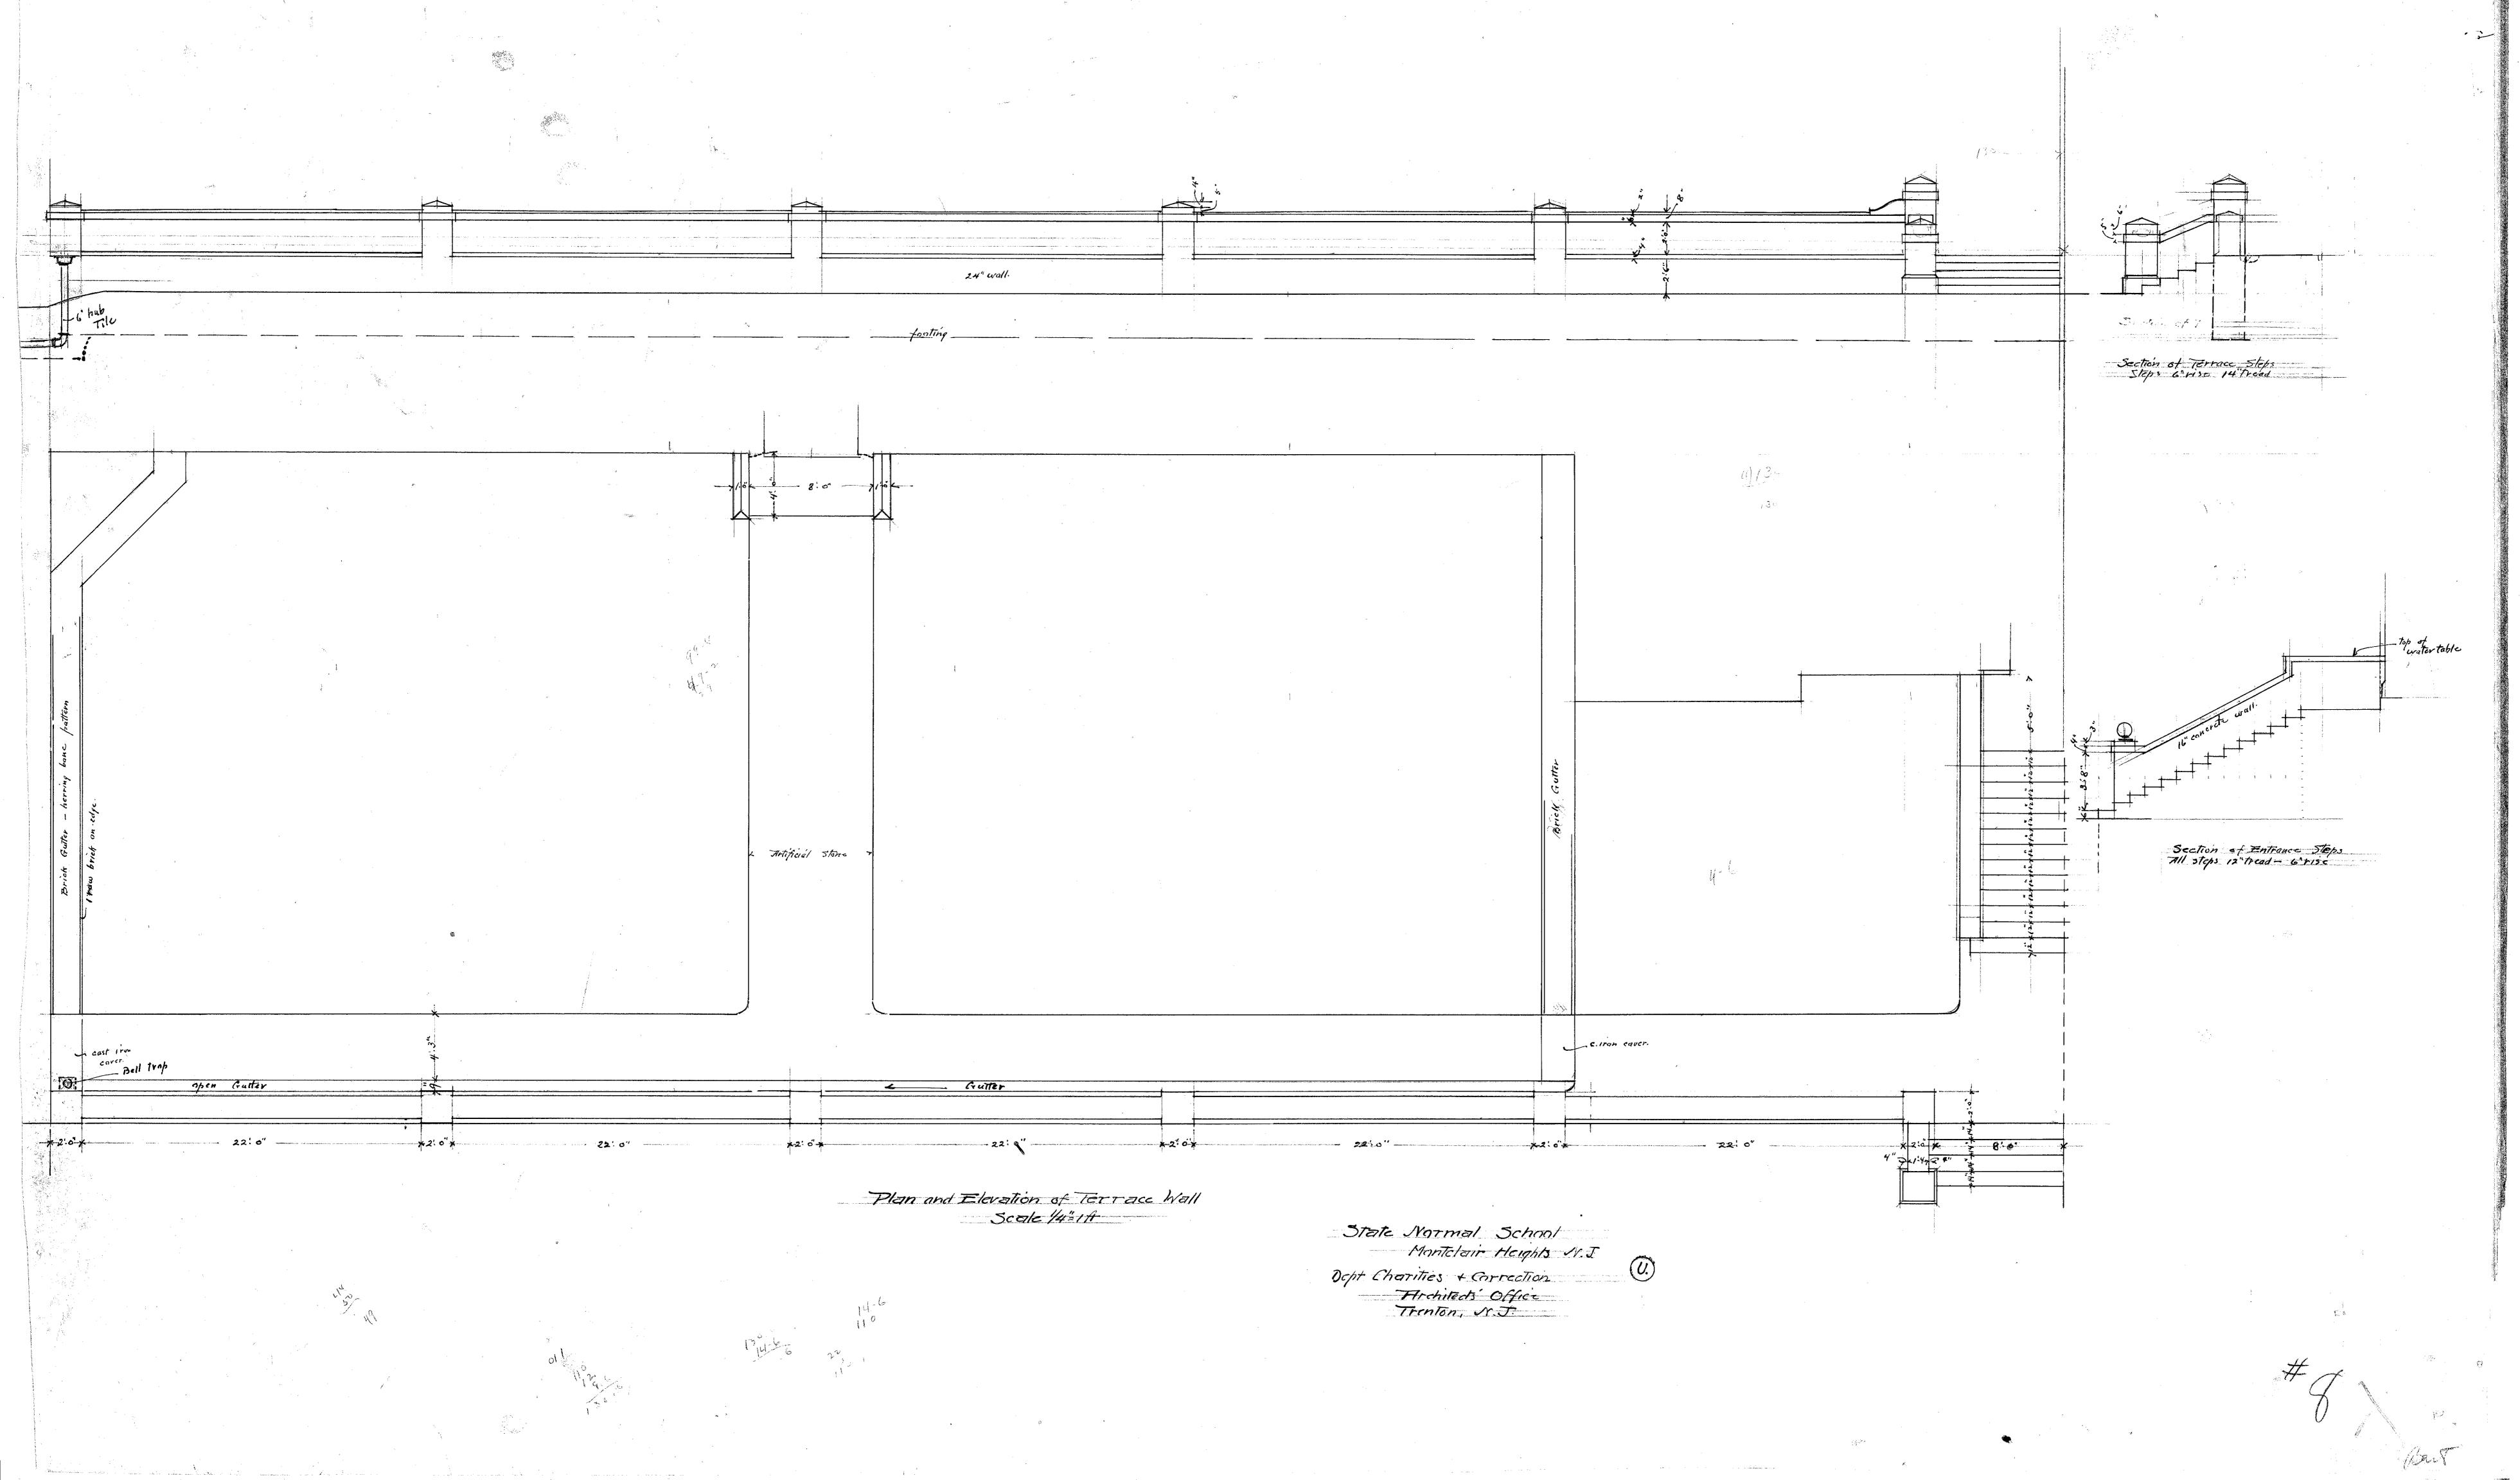

## College Hall Architectural Drawing – Plan and Elevation of Terrace Wall

The New Jersey State Normal School at Montclair

Department of Charities and Correction, Architects Office.

Follow this and additional works at: https://digitalcommons.montclair.edu/college hall

## Recommended Citation

The New Jersey State Normal School at Montclair and ., Department of Charities and Correction, Architects Office, "College Hall Architectural Drawing – Plan and Elevation of Terrace Wall" (1906). *College Hall*. 8. https://digitalcommons.montclair.edu/college\_hall/8