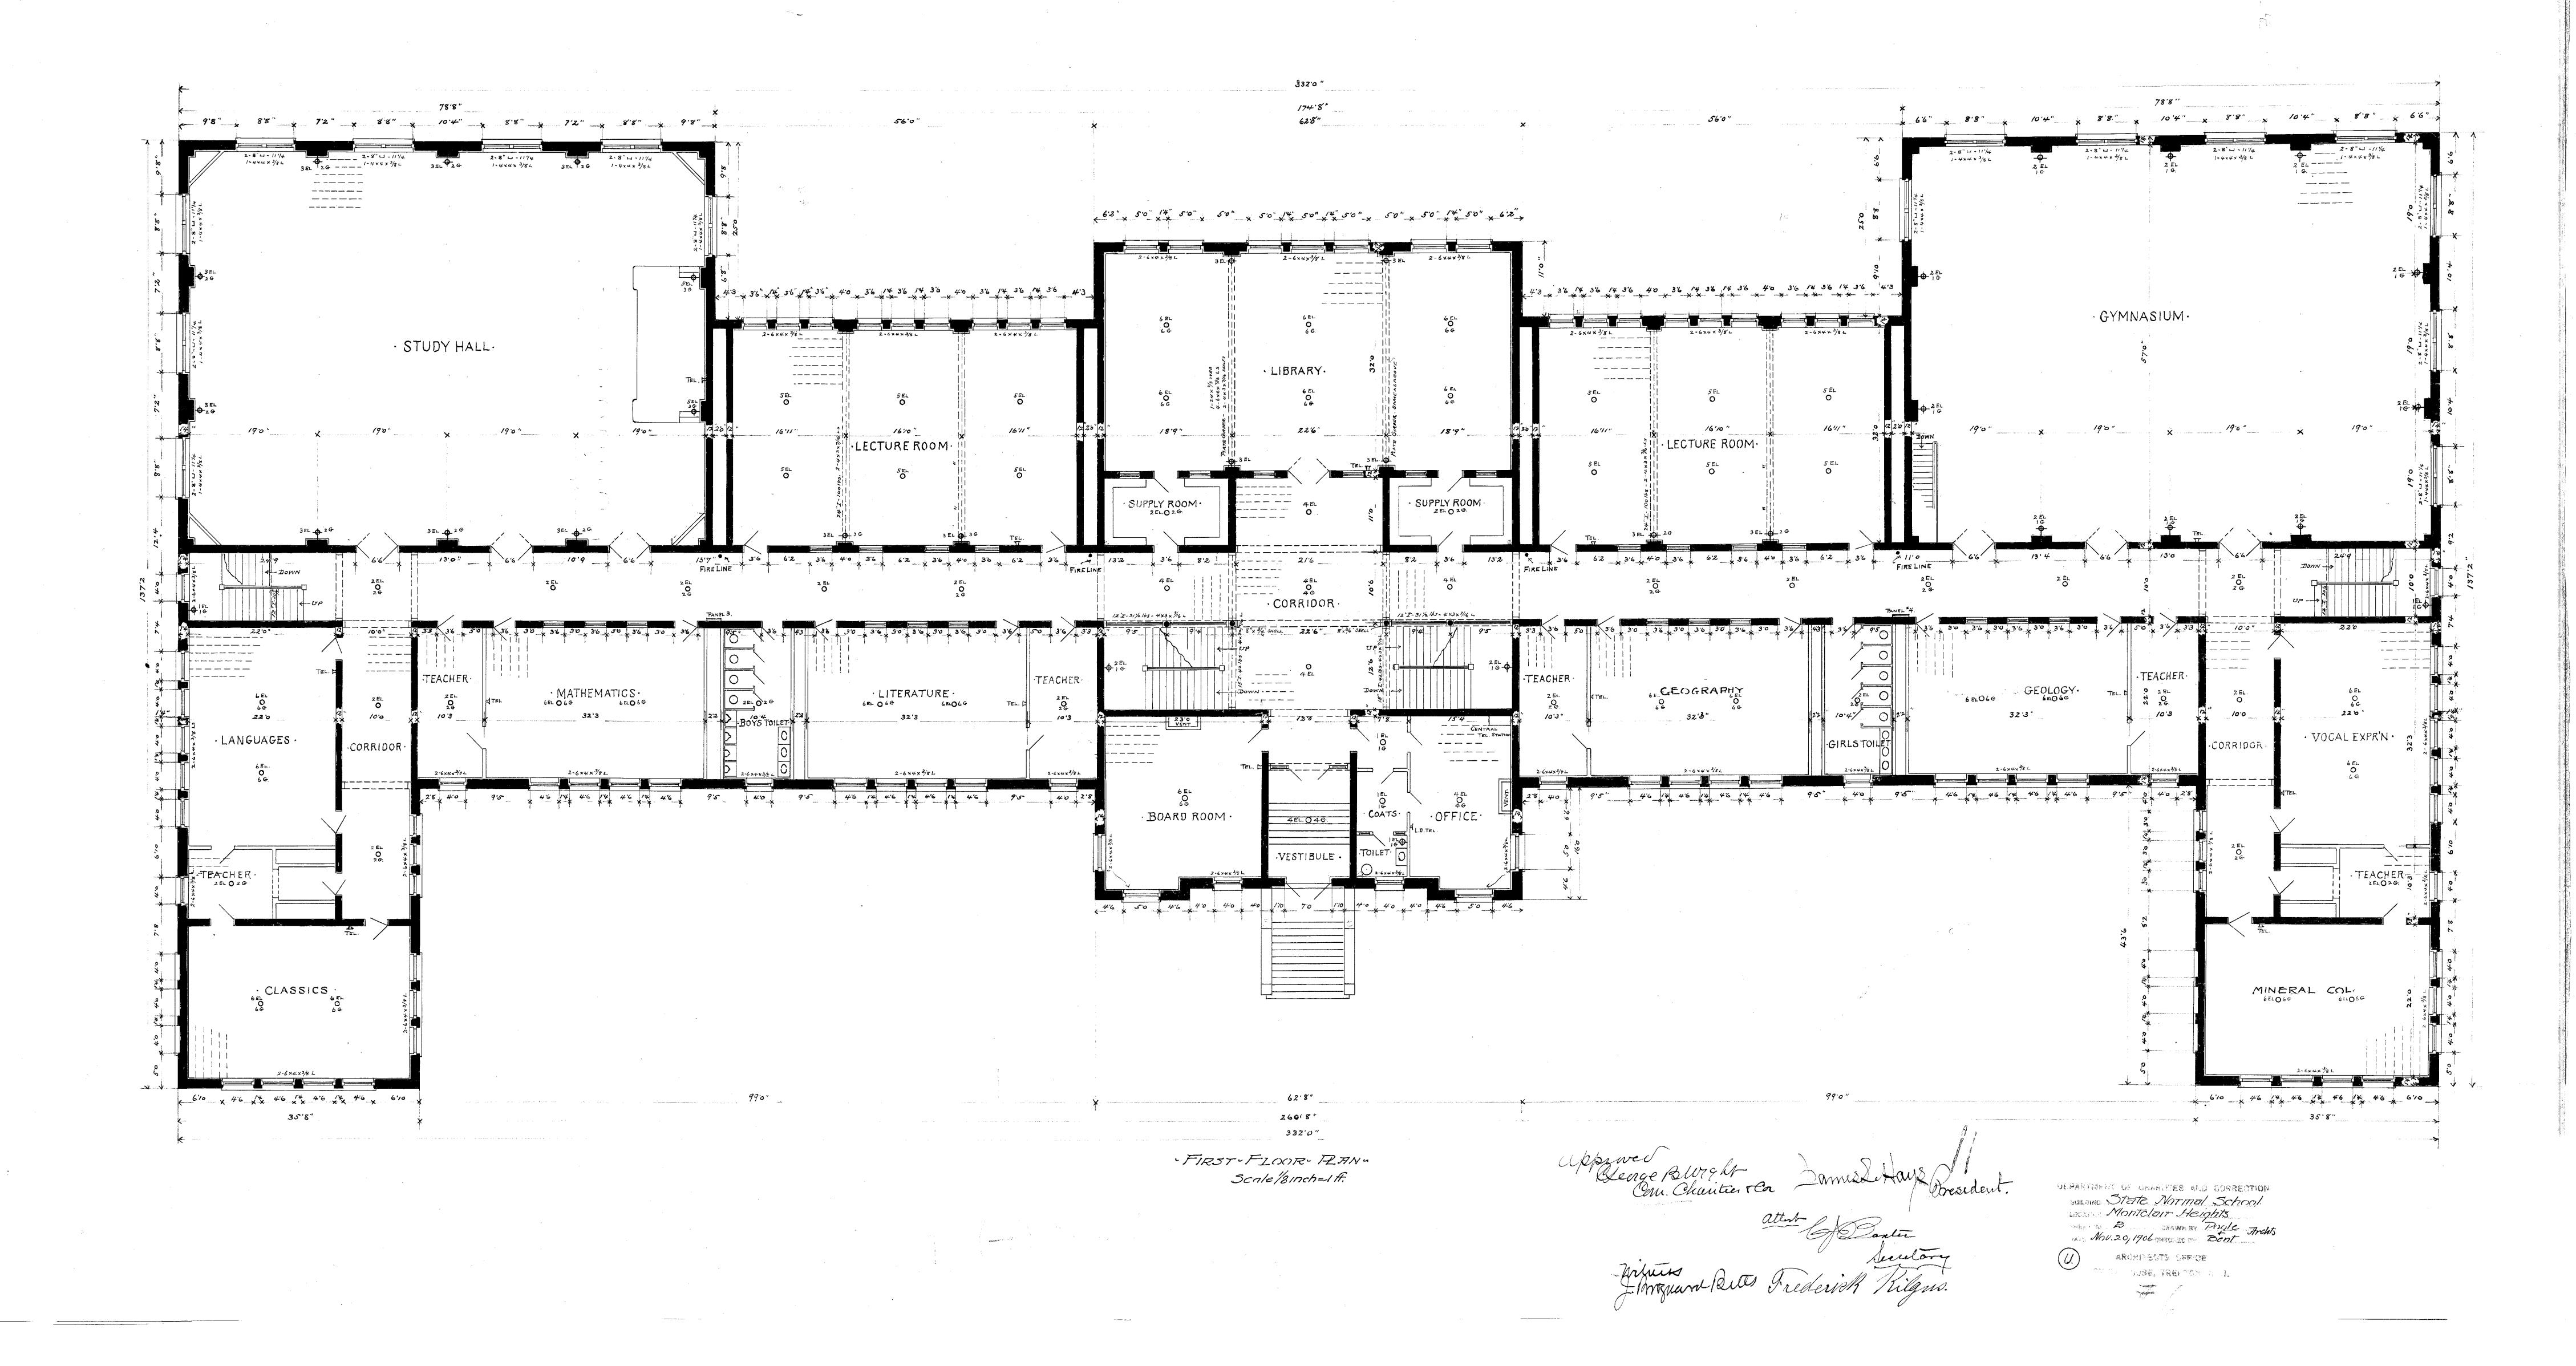

## College Hall Architectural Drawing – First Floor Plan

The New Jersey State Normal School at Montclair

Department of Charities and Correction, Architects Office.

Follow this and additional works at: https://digitalcommons.montclair.edu/college hall

## Recommended Citation

The New Jersey State Normal School at Montclair and ., Department of Charities and Correction, Architects Office, "College Hall Architectural Drawing – First Floor Plan" (1906). *College Hall*. 6. https://digitalcommons.montclair.edu/college\_hall/6