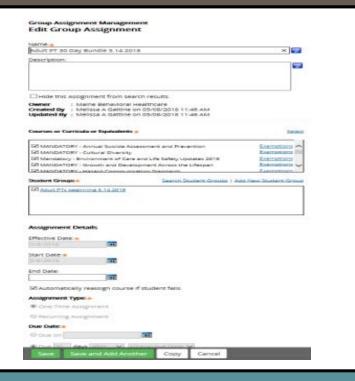

#### Countermeasures

- Profile assignments created for largest group of customers, Adult Psychiatric Technicians, N=31 in 2017
- Profile assignments automatically assigned to Adult PT: Adult PT 30-day bundle and Safety-Care, CPR, Patients First Restraint Lab