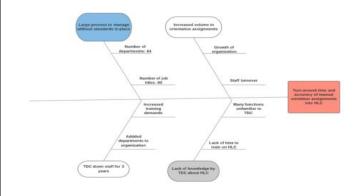

## **Root Cause Analysis:**

- Large process to manage without standardization in place
- Lack of knowledge of HLC functions by TDC

# Problem/Impact Statement:

The Training and Development Center (TDC) has seen increased use of HealthStream Learning Center (HLC) for new user assignments. In CY 2017 there were 359 new students from 64 departments with 89 different job titles. This volume requires significant resources to manually add orientation assignments, with risk of error in student entry and assignment accuracy.