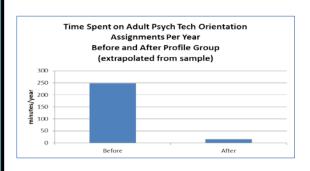

#### Outcomes

94% reduction in time

Compliance Documentation Profile Group

- All new hires with specific department/job codes receive assignment automatically
- 15 assignments since 7/27/2018