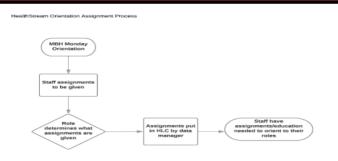

# Problem/Impact Statement:

The Training and Development Center (TDC) has seen increased use of HealthStream Learning Center (HLC) for new user assignments. In CY 2017 there were 359 new students from 64 departments with 89 different job titles. This volume requires significant resources to manually add orientation assignments, with risk of error in student entry and assignment accuracy.

### Baseline Metrics/Current State:

Time Study:

Data collected shows a time of 3-8 minutes per student to give assignments in HLC.