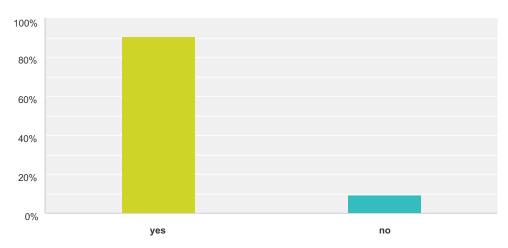

#### **Summary of Findings**

Of the 22 surveys completed, the findings are as follows:

- Question 1 (Table 1). Yielded findings that 27.27% for ages 46-64 and 72.73% for ages over 72.3%
- This indicates that the majority of patients served are elderly population in the Tampa\_Gulf Coast Region.
- Question 2 (Table 2). Yielded varied membership for 22 centers
- Question 3 (Table 3). Yielded varied membership for 22 centers
- Question 4 (Table 4). Yielded varied membership for 22 centers
- Question 5 (Table 5). Yielded findings of 99.91% are familiar with the Affordable Care Act and 9.09% are not familiar with the Affordable Care Act
- Question 6 (Table 6). Yielded findings of 54.55% are familiar with the National Plan to improve Health Literacy of the Department of Health and Human Services and 45.45% are not familiar with this National Plan.
- Question 7 (Table 7). Yielded findings of 59.09% are familiar with the Plain Writing Act of 2010 and 40.91% are not familiar with this Act.
- Question 8 (Table 8). Yielded findings of 0% do not use video to educate patients; 68.18% use typed treatment plan to educate patients; 90.91% use verbal orders when educating patients; 0% do not complete a FU to educate patients; 31.82% use a patient portal to educate patients; and 68.18% use a treatment/condition data sheet when educating patients.