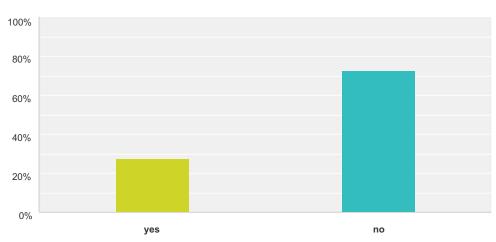

- Question 9 (Table 9). Yielded findings that 18.18% ask patient to repeat treatment plan,
  90.91% provide typed treatment plan; and 18.18% makes a FU phone call to ensure patient understands.
- This is contradictory to Question 8 that 0% do not complete FU calls to patients.
- Question 10 (Table 10). Yielded findings that 27.27% ask the patients to read the plan and 72.73% do not.
- Question 11 (Table 11). Yielded findings that 50% spend 5-10 minutes with patients;
  9.09% spend 11-15 minutes; 27.27% spend 15-20 minutes with patient, and 13.64% spend more than 20 minutes with patients.
- This indicates that patients do not have to ask, read, repeat, or understand instructions provided to them.
- Question 12 (Table 12). Yielded findings that 40.91% serve low income population;
  4.55% serve middle class population; and 54.55% server a combination of all income levels.
- Question 13 (Table 13). Yielded findings of 21 of the 22 provided the center number. This will me to provide specific data to the organization regarding health literacy to improve healthcare quality.