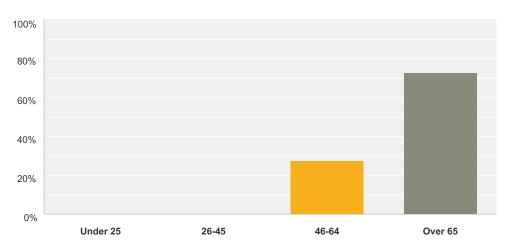

#### **Summary of Findings**

Of the 22 surveys completed, the findings are as follows:

- Question 1 (Table 1). Yielded findings that 27.27% for ages 46-64 and 72.73% for ages over 72.3%
- This indicates that the majority of patients served are elderly population in the Tampa\_Gulf Coast Region.
- Question 2 (Table 2). Yielded varied membership for 22 centers
- Question 3 (Table 3). Yielded varied membership for 22 centers
- Question 4 (Table 4). Yielded varied membership for 22 centers
- Question 5 (Table 5). Yielded findings of 99.91% are familiar with the Affordable Care Act and 9.09% are not familiar with the Affordable Care Act
- Question 6 (Table 6). Yielded findings of 54.55% are familiar with the National Plan to improve Health Literacy of the Department of Health and Human Services and 45.45% are not familiar with this National Plan.
- Question 7 (Table 7). Yielded findings of 59.09% are familiar with the Plain Writing Act of 2010 and 40.91% are not familiar with this Act.
- Question 8 (Table 8). Yielded findings of 0% do not use video to educate patients; 68.18% use typed treatment plan to educate patients; 90.91% use verbal orders when educating patients; 0% do not complete a FU to educate patients; 31.82% use a patient portal to educate patients; and 68.18% use a treatment/condition data sheet when educating patients.