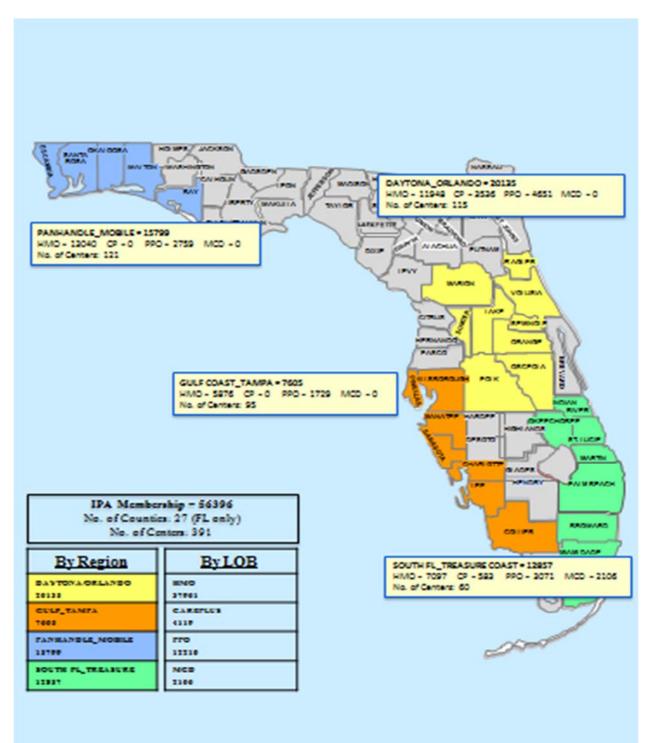

#### **Population and Sample Design**

Providers from Humana Medicare Advantage plans in the Tampa and Gulf Coast Florida area were chosen to receive the invitations to participate in the survey. Tampa and Gulf Coast were chosen because of the increase in Medicare Advantage membership. The Medicare Risk Adjustment coders were contacted to aid in establishing a list of the providers to receive the survey. The sample size was based upon the total membership for Humana Medicare Advantage members in this geographical region (figure 4 and figure 5).

## Tampa Gulf Coast Region Membership

|             |     |     | 2       | 2015 N | IEMBE   | RSHI | by C | ounty   |      |         |                          |                         |
|-------------|-----|-----|---------|--------|---------|------|------|---------|------|---------|--------------------------|-------------------------|
| COUNTY      | JAN | FEB | MA<br>R | APR    | Ma<br>y | N    | JUL  | AU<br>G | SEP  | OC<br>T | Memb<br>er<br>Month<br>s | 2014<br>Month<br>ly AVG |
|             |     | 150 | 151     | 153    | 155     | 155  | 157  | 157     |      | 163     |                          |                         |
| CHARLOTTE   | 944 | 4   | 0       | 5      | 4       | 6    | 9    | 7       | 1610 | 5       | 15004                    | 874                     |
| COLLIER     | 574 | 587 | 583     | 586    | 585     | 602  | 604  | 617     | 634  | 651     | 6023                     | 427                     |
| HILLSBORO   |     |     |         |        |         |      |      |         |      |         |                          |                         |
| UGH         | 250 | 248 | 251     | 249    | 247     | 249  | 250  | 254     | 253  | 227     | 2478                     | 249                     |
|             | 300 | 329 | 339     | 345    | 347     | 348  | 350  | 352     |      | 357     |                          |                         |
| LEE         | 4   | 3   | 3       | 6      | 4       | 6    | 6    | 2       | 3533 | 3       | 34240                    | 2421                    |
| MANATEE     |     |     |         | 1      | 1       | 1    | 1    | 1       |      |         | 5                        |                         |
| PINELLAS    | 155 | 174 | 210     | 232    | 262     | 285  | 307  | 335     | 358  | 375     | 2693                     | 26                      |
|             |     |     | 100     | 101    | 102     | 104  | 104  | 106     |      | 114     |                          |                         |
| SARASOTA    | 890 | 989 | 7       | 9      | 1       | 2    | 5    | 2       | 1078 | 4       | 10297                    | 539                     |
|             | 581 | 679 | 695     | 707    | 714     | 722  | 729  | 736     |      | 760     |                          |                         |
| Grand Total | 7   | 5   | 4       | 8      | 4       | 1    | 2    | 8       | 7466 | 5       | 70740                    | 4536                    |