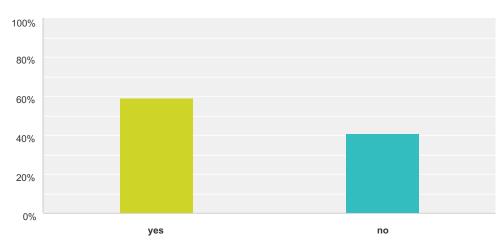

- Question 9 (Table 9). Yielded findings that 18.18% ask patient to repeat treatment plan,
  90.91% provide typed treatment plan; and 18.18% makes a FU phone call to ensure patient understands.
- This is contradictory to Question 8 that 0% do not complete FU calls to patients.
- Question 10 (Table 10). Yielded findings that 27.27% ask the patients to read the plan and 72.73% do not.
- Question 11 (Table 11). Yielded findings that 50% spend 5-10 minutes with patients;
  9.09% spend 11-15 minutes; 27.27% spend 15-20 minutes with patient, and 13.64% spend more than 20 minutes with patients.
- This indicates that patients do not have to ask, read, repeat, or understand instructions provided to them.
- Question 12 (Table 12). Yielded findings that 40.91% serve low income population;
  4.55% serve middle class population; and 54.55% server a combination of all income levels.
- Question 13 (Table 13). Yielded findings of 21 of the 22 provided the center number. This will me to provide specific data to the organization regarding health literacy to improve healthcare quality.