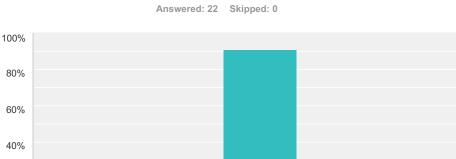

#### **Summary of Findings**

Of the 22 surveys completed, the findings are as follows:

- Question 1 (Table 1). Yielded findings that 27.27% for ages 46-64 and 72.73% for ages over 72.3%
- This indicates that the majority of patients served are elderly population in the Tampa\_Gulf Coast Region.
- Question 2 (Table 2). Yielded varied membership for 22 centers
- Question 3 (Table 3). Yielded varied membership for 22 centers
- Question 4 (Table 4). Yielded varied membership for 22 centers
- Question 5 (Table 5). Yielded findings of 99.91% are familiar with the Affordable Care Act and 9.09% are not familiar with the Affordable Care Act
- Question 6 (Table 6). Yielded findings of 54.55% are familiar with the National Plan to improve Health Literacy of the Department of Health and Human Services and 45.45% are not familiar with this National Plan.
- Question 7 (Table 7). Yielded findings of 59.09% are familiar with the Plain Writing Act of 2010 and 40.91% are not familiar with this Act.
- Question 8 (Table 8). Yielded findings of 0% do not use video to educate patients; 68.18% use typed treatment plan to educate patients; 90.91% use verbal orders when educating patients; 0% do not complete a FU to educate patients; 31.82% use a patient portal to educate patients; and 68.18% use a treatment/condition data sheet when educating patients.