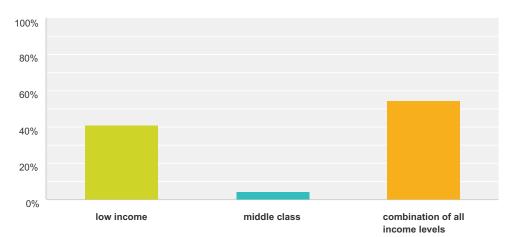

- Question 9 (Table 9). Yielded findings that 18.18% ask patient to repeat treatment plan,
  90.91% provide typed treatment plan; and 18.18% makes a FU phone call to ensure patient understands.
- This is contradictory to Question 8 that 0% do not complete FU calls to patients.
- Question 10 (Table 10). Yielded findings that 27.27% ask the patients to read the plan and 72.73% do not.
- Question 11 (Table 11). Yielded findings that 50% spend 5-10 minutes with patients;
  9.09% spend 11-15 minutes; 27.27% spend 15-20 minutes with patient, and 13.64% spend more than 20 minutes with patients.
- This indicates that patients do not have to ask, read, repeat, or understand instructions provided to them.
- Question 12 (Table 12). Yielded findings that 40.91% serve low income population;
  4.55% serve middle class population; and 54.55% server a combination of all income levels.
- Question 13 (Table 13). Yielded findings of 21 of the 22 provided the center number. This will me to provide specific data to the organization regarding health literacy to improve healthcare quality.