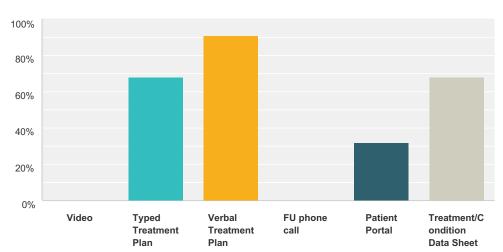

#### **Summary of Findings**

Of the 22 surveys completed, the findings are as follows:

- Question 1 (Table 1). Yielded findings that 27.27% for ages 46-64 and 72.73% for ages over 72.3%
- This indicates that the majority of patients served are elderly population in the Tampa\_Gulf Coast Region.
- Question 2 (Table 2). Yielded varied membership for 22 centers
- Question 3 (Table 3). Yielded varied membership for 22 centers
- Question 4 (Table 4). Yielded varied membership for 22 centers
- Question 5 (Table 5). Yielded findings of 99.91% are familiar with the Affordable Care Act and 9.09% are not familiar with the Affordable Care Act
- Question 6 (Table 6). Yielded findings of 54.55% are familiar with the National Plan to improve Health Literacy of the Department of Health and Human Services and 45.45% are not familiar with this National Plan.
- Question 7 (Table 7). Yielded findings of 59.09% are familiar with the Plain Writing Act of 2010 and 40.91% are not familiar with this Act.
- Question 8 (Table 8). Yielded findings of 0% do not use video to educate patients; 68.18% use typed treatment plan to educate patients; 90.91% use verbal orders when educating patients; 0% do not complete a FU to educate patients; 31.82% use a patient portal to educate patients; and 68.18% use a treatment/condition data sheet when educating patients.