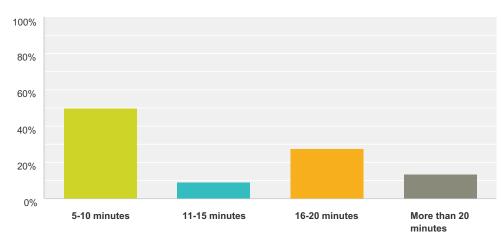

- Question 9 (Table 9). Yielded findings that 18.18% ask patient to repeat treatment plan,
  90.91% provide typed treatment plan; and 18.18% makes a FU phone call to ensure patient understands.
- This is contradictory to Question 8 that 0% do not complete FU calls to patients.
- Question 10 (Table 10). Yielded findings that 27.27% ask the patients to read the plan and 72.73% do not.
- Question 11 (Table 11). Yielded findings that 50% spend 5-10 minutes with patients;
  9.09% spend 11-15 minutes; 27.27% spend 15-20 minutes with patient, and 13.64% spend more than 20 minutes with patients.
- This indicates that patients do not have to ask, read, repeat, or understand instructions provided to them.
- Question 12 (Table 12). Yielded findings that 40.91% serve low income population;
  4.55% serve middle class population; and 54.55% server a combination of all income levels.
- Question 13 (Table 13). Yielded findings of 21 of the 22 provided the center number. This will me to provide specific data to the organization regarding health literacy to improve healthcare quality.