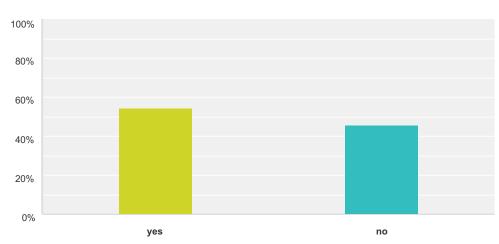

- Question 9 (Table 9). Yielded findings that 18.18% ask patient to repeat treatment plan,
  90.91% provide typed treatment plan; and 18.18% makes a FU phone call to ensure patient understands.
- This is contradictory to Question 8 that 0% do not complete FU calls to patients.
- Question 10 (Table 10). Yielded findings that 27.27% ask the patients to read the plan and 72.73% do not.
- Question 11 (Table 11). Yielded findings that 50% spend 5-10 minutes with patients;
  9.09% spend 11-15 minutes; 27.27% spend 15-20 minutes with patient, and 13.64% spend more than 20 minutes with patients.
- This indicates that patients do not have to ask, read, repeat, or understand instructions provided to them.
- Question 12 (Table 12). Yielded findings that 40.91% serve low income population;
  4.55% serve middle class population; and 54.55% server a combination of all income levels.
- Question 13 (Table 13). Yielded findings of 21 of the 22 provided the center number. This will me to provide specific data to the organization regarding health literacy to improve healthcare quality.